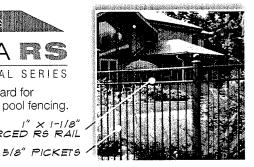

# ULTRA RS

RESIDENTIAL SERIES sets the standard for perimeter and pool fencing.

> 1" × 1-1/8" REINFORCED RS RAIL

has larger-scale components for heavier-duty performance