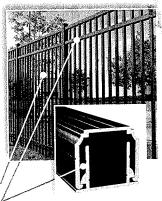

# ULTRA RS

RESIDENTIAL SERIES sets the standard for perimeter and pool fencing.

> 1" × 1-1/8" REINFORCED RS RAIL

has larger-scale components for heavier-duty performance

FENCING TESTED TO WITHSTAND HURRICANE WIND GUSTS OF UP TO 259 MPH

IS Series

INDUSTRIAL SERIES

incorporates our largest-scale components for industrialstrength and safety.

> 1-5/8" × 1-5/8" REINFORCED IS RAIL