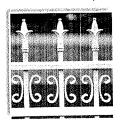

# ULTRA RS

RESIDENTIAL SERIES sets the standard for perimeter and pool fencing.

> 1" × 1-1/8" REINFORCED RS RAIL

has larger-scale components for heavier-duty performance

has larger scale components for heavier-duty performance.

- Additional strength
- · Hidden fasteners
- Impervious to insects

DOUBLE-WALL SIGNATURE CSP RAIL 3/4" PICKETS

UAF-200 Flat-Top

UAS-100 Spear Top

UAS-150 Staggered

UAS-101 Spear Top

HAS-300 Concave

UAB-400 Ultra Picket

UAS-350 Convex

UAR-200 2R Two Rail

UAR-250-3R Three Rail

UAR-250-3RS Three Rail with Spears

Ultra Fencing is available in a wide selection of design configurations. RS/RSP available in 3-13/16" or 1-5/8" spacing. CS/CSP available in 3-5%" or 1-1/2" spacing. Industrial fencing not available in UAB-200 or UAB-400.