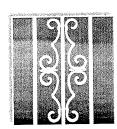

has larger scale components for heavier-duty performance.

- Additional strength
- · Hidden fasteners
- Impervious to insects

DOUBLE-WALL SIGNATURE CSP RAIL 3/4" PICKETS

UAF-200 Flat-Top

UAS-100 Spear Top

UAS-150 Staggered

UAS-101 Spear Top

HAS-300 Concave

UAB-400 Ultra Picket

UAS-350 Convex

UAR-200 2R Two Rail

UAR-250-3R Three Rail

UAR-250-3RS Three Rail with Spears

Ultra Fencing is available in a wide selection of design configurations. RS/RSP available in 3-13/16" or 1-5/8" spacing. CS/CSP available in 3-5%" or 1-1/2" spacing. Industrial fencing not available in UAB-200 or UAB-400.

Ultra's cast aluminum designer accessories include scrolls, butterflies, circles and two styles of finials, all available in the same Powercoat™ finish for a perfect accent.

BUTTERFLIES

BALL CAP \$ QUAD-FINIAL