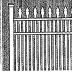

# ULTRA RS

RESIDENTIAL SERIES sets the standard for perimeter and pool fencing.

> 1" × 1-1/8" REINFORCED RS RAIL

has larger-scale components for heavier-duty performance

has larger scale components for heavier-duty performance.

- Additional strength
- · Hidden fasteners
- Impervious to insects

DOUBLE-WALL SIGNATURE CSP RAIL 3/4" PICKETS

UAF-200 Flat-Top

UAS-100 Spear Top

UAS-150 Staggered