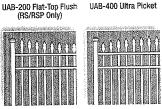

has larger scale components for heavier-duty performance.

- Additional strength
- · Hidden fasteners
- Impervious to insects

DOUBLE-WALL SIGNATURE CSP RAIL 3/4" PICKETS

UAF-200 Flat-Top

UAS-100 Spear Top

UAS-150 Staggered

UAS-101 Spear Top

HAS-300 Concave

UAB-400 Ultra Picket

UAS-350 Convex

UAR-200 2R Two Rail

UAR-250-3R Three Rail

UAR-250-3RS Three Rail with Spears

Ultra Fencing is available in a wide selection of design configurations. RS/RSP available in 3-13/16" or 1-5/8" spacing. CS/CSP available in 3-5%" or 1-1/2" spacing. Industrial fencing not available in UAB-200 or UAB-400.