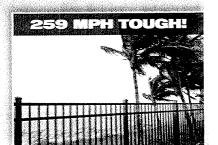

FENCING TESTED TO WITHSTAND HURRICANE WIND GUSTS OF UP TO 259 MPH

IS Series

INDUSTRIAL SERIES

incorporates our largest-scale components for industrialstrength and safety.

> 1-5/8" × 1-5/8" REINFORCED IS RAIL