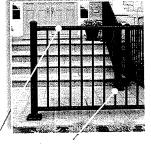

UAS-350 Convex



UAR-200 2R Two Rail



UAR-250-3R Three Rail



UAR-250-3RS Three Rail with Spears



Ultra Fencing is available in a wide selection of design configurations. RS/RSP available in 3-13/16" or 1-5/8" spacing. CS/CSP available in 3-5%" or 1-1/2" spacing. Industrial fencing not available in UAB-200 or UAB-400.

Ultra's cast aluminum designer accessories include scrolls, butterflies, circles and two styles of finials, all available in the same Powercoat™ finish for a perfect accent.



BUTTERFLIES



BALL CAP \$ QUAD-FINIAL





TRI-FINIAL



LARGE SCROLL

# Signature SP

INDUSTRIAL SERIES PREMIUM gives you industrial-strength for the ultimate in highperformance railing.

- · Additional strength
- · Hidden fasteners
- · Impervious to insects

DOUBLE-WALL SIGNATURE ISP RAIL



I" PICKETS

### Railing Options

### Post to Post

A special rail end is used to attach the panel to the post.

### Continuous Top

Creates a sleek, continuous rail from end to end, for an uninterrupted grasp.

> CONTINUOUS TOP RAILING







39% 66.36 MEA. 19:36 FRAME GARAGE 70.42 12.24 \$3.06 Z-STORY FRAME 3 PHALT MINANA STREET