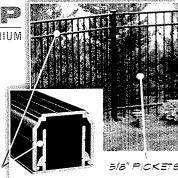

### **ISP** Series

INDUSTRIAL SERIES PREMIUM

designed for maximum security in higher risk applications.

- Double-wall ISP rail
- · Additional strength
- Hidden fasteners
- Impervious to insects

I" PICKETS