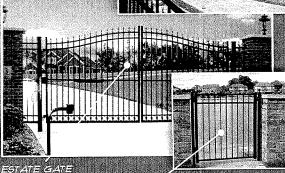

# Walk and Drive Gates

Matching walk and drive gates are available in: Widths of 36", 48", 60", 72" and 96"

Heights of 36", 42", 48", 54", 60" and 72"

Larger dinveloates and estate gates are also available by custom order.

ARCHED IIIAIK GATE

Each pool gate is ava a e e i jig self-closing and self-latching 15 (8 15 (6 E 1 8 C8202 1/822 0120 72 23 27 TV

STANDARD WALK GATE