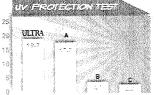

An independent lab's accelerated weathering test shows that Utta's Powercoat finish maintains higher levels of UV Protection compared to other leading manufacturers' finishes.

All pool fence sections come factory pre-assembled in 6' lengths with a proad offering of heights - 48", 54", 60" and 72". Custom lengths and heights available