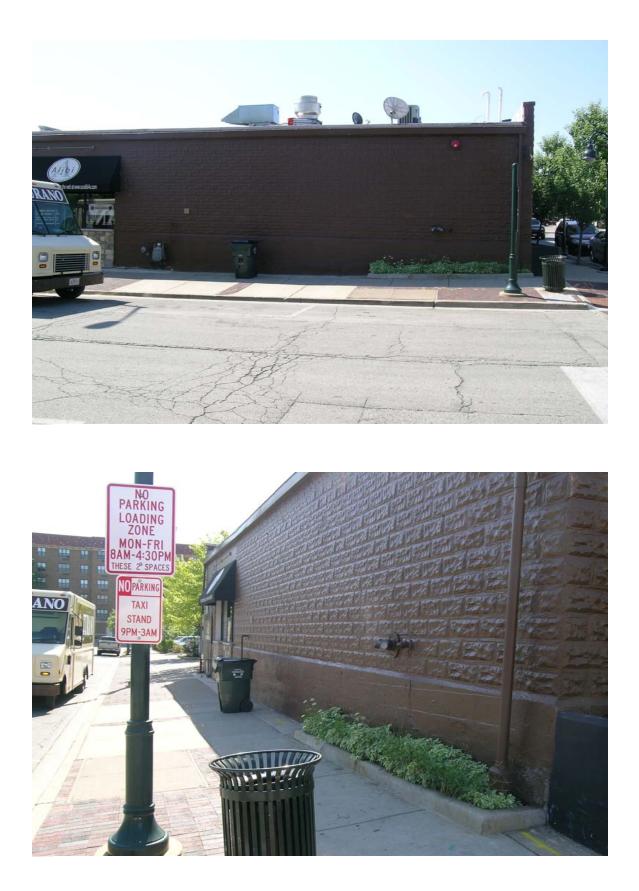

Proposed is the installation of a garbage enclosure for the Alibi Restaurant. The enclosure would be placed on the north wall of the building, along Cedar Street, approximately at the former location of the auto murals.

The enclosure will be placed on the street right-of-way and will cover a portion of the public sidewalk. The sidewalk in this location is approximately 10 feet wide. The enclosure will extend 3 ft. 6 in. from the wall.

The enclosure will be a metal chainlink fence structure covered with cedar boards. The design is similar to the enclosure located on Riverside Avenue (outside of Pi Pizza).