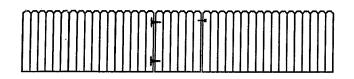

IF.

JOB SKETCH

BILL TO:

SHIP TO: Same

Building & Code Enforcement St. Charles, IL

MAY 212012

Alibi Bar and Grill Rich Simpson 12 North 3rd Street St. Charles, IL 60174

27' - 60" high 9 GA. ALUMINIZED (2" Mesh) KK CHAIN LINK FABRIC Fencing

BUILDING WALL connect to building wall 3' - 6"W X 6' H X 16' L Galvanized CL covered w/cedar Double swing gate Core drill existing concrete Owner will paint the enclosure to match the building wall