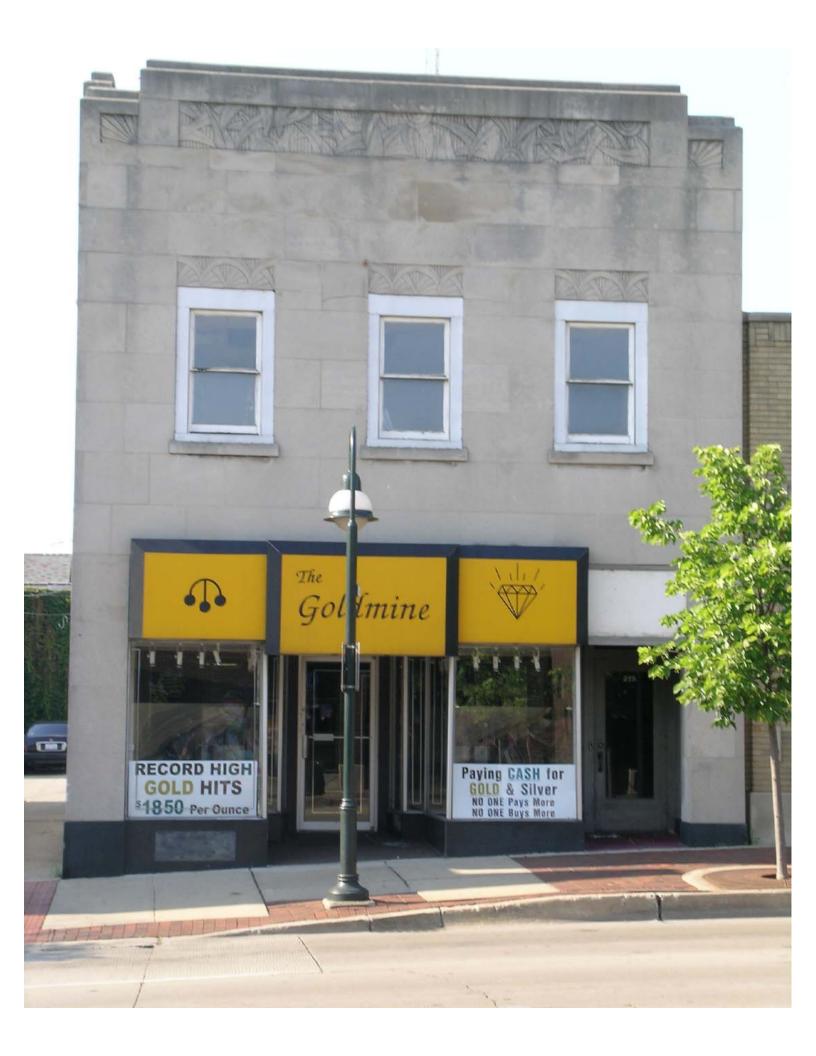

|                                                                                       |                 | HISTORIC PRESERVATION COMMISSION AGENDA ITEM EXECUTIVE SUMMARY |                                     |            |                               |  |   |  |
|---------------------------------------------------------------------------------------|-----------------|----------------------------------------------------------------|-------------------------------------|------------|-------------------------------|--|---|--|
|                                                                                       |                 | Agenda Item<br>Title/Address:                                  | COA: 213 W. Main St. (The Goldmine) |            |                               |  |   |  |
| ST.                                                                                   | CHADLES         | Proposal:                                                      | Replace awning sign                 |            |                               |  |   |  |
| ST. CHARLES                                                                           |                 | Petitioner:                                                    | Mike Hoffer, Aubrey Sign            |            |                               |  |   |  |
| Please check appropriate box (x)                                                      |                 |                                                                |                                     |            |                               |  |   |  |
|                                                                                       |                 | PUBLIC HEARING                                                 |                                     |            | MEETING<br>7/18/12            |  | X |  |
| AGE                                                                                   | ENDA ITEM       | CATEGORY:                                                      |                                     |            | •                             |  |   |  |
| X                                                                                     | Certificate of  | Certificate of Appropriateness (COA)                           |                                     |            | Façade Improvement Plan       |  |   |  |
|                                                                                       | Preliminary     | Review                                                         |                                     | L          | Landmark/District Designation |  |   |  |
|                                                                                       | Discussion Item |                                                                |                                     | C          | Commission Business           |  |   |  |
| ATT                                                                                   | ACHMENT         | S:                                                             |                                     | <u> </u>   |                               |  |   |  |
| Phot                                                                                  | o illustration  |                                                                |                                     |            |                               |  |   |  |
| Picture of the existing awning sign                                                   |                 |                                                                |                                     |            |                               |  |   |  |
|                                                                                       |                 |                                                                |                                     |            |                               |  |   |  |
|                                                                                       |                 |                                                                |                                     |            |                               |  |   |  |
| EXECUTIVE SUMMARY:                                                                    |                 |                                                                |                                     |            |                               |  |   |  |
| Proposed is the replacement of an awning sign for The Goldmine at 213 W. Main Street. |                 |                                                                |                                     |            |                               |  |   |  |
|                                                                                       |                 |                                                                |                                     |            |                               |  |   |  |
| The proposed awning material is Sunbrella.                                            |                 |                                                                |                                     |            |                               |  |   |  |
|                                                                                       |                 |                                                                |                                     |            |                               |  |   |  |
|                                                                                       |                 |                                                                |                                     |            |                               |  |   |  |
| REC                                                                                   | COMMENDA        | ATION / SUGGES                                                 | TED ACTIO                           | ON:        |                               |  |   |  |
| Prov                                                                                  | ide feedback a  | and recommendation                                             | ons for approv                      | val of the | COA.                          |  |   |  |

Sign details: New Sunbrella (black) awning with applied gold vinyl lettering (logo)

Type of Illumination: None

Dimensions: 192" W x 36" H (overall) x 36" Projection with fixed front valance and closed sides.

Graphic area = 12" H x 120" W = 10 sq. ft.

Allowable sign limit: Special Notes: