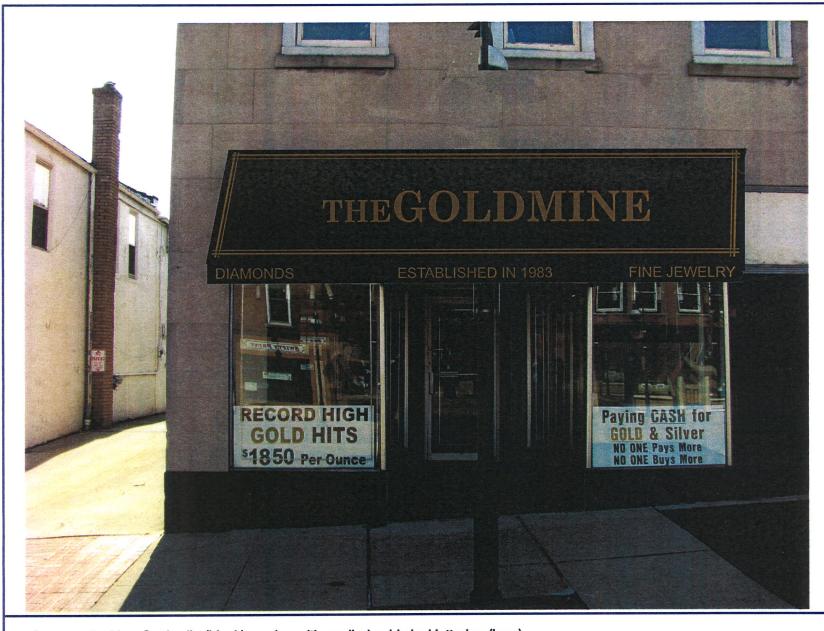

|                                                                                       |                 | HISTORIC PRESERVATION COMMISSION AGENDA ITEM EXECUTIVE SUMMARY |                                     |            |                               |  |   |  |
|---------------------------------------------------------------------------------------|-----------------|----------------------------------------------------------------|-------------------------------------|------------|-------------------------------|--|---|--|
|                                                                                       |                 | Agenda Item<br>Title/Address:                                  | COA: 213 W. Main St. (The Goldmine) |            |                               |  |   |  |
| ST.                                                                                   | CHADLES         | Proposal:                                                      | Replace awning sign                 |            |                               |  |   |  |
| ST. CHARLES                                                                           |                 | Petitioner:                                                    | Mike Hoffer, Aubrey Sign            |            |                               |  |   |  |
| Please check appropriate box (x)                                                      |                 |                                                                |                                     |            |                               |  |   |  |
|                                                                                       |                 | PUBLIC HEARING                                                 |                                     |            | MEETING<br>7/18/12            |  | X |  |
| AGE                                                                                   | ENDA ITEM       | CATEGORY:                                                      |                                     |            | •                             |  |   |  |
| X                                                                                     | Certificate of  | Certificate of Appropriateness (COA)                           |                                     |            | Façade Improvement Plan       |  |   |  |
|                                                                                       | Preliminary     | Review                                                         |                                     | L          | Landmark/District Designation |  |   |  |
|                                                                                       | Discussion Item |                                                                |                                     | C          | Commission Business           |  |   |  |
| ATT                                                                                   | ACHMENT         | S:                                                             |                                     | <u> </u>   |                               |  |   |  |
| Phot                                                                                  | o illustration  |                                                                |                                     |            |                               |  |   |  |
| Picture of the existing awning sign                                                   |                 |                                                                |                                     |            |                               |  |   |  |
|                                                                                       |                 |                                                                |                                     |            |                               |  |   |  |
|                                                                                       |                 |                                                                |                                     |            |                               |  |   |  |
| EXECUTIVE SUMMARY:                                                                    |                 |                                                                |                                     |            |                               |  |   |  |
| Proposed is the replacement of an awning sign for The Goldmine at 213 W. Main Street. |                 |                                                                |                                     |            |                               |  |   |  |
|                                                                                       |                 |                                                                |                                     |            |                               |  |   |  |
| The proposed awning material is Sunbrella.                                            |                 |                                                                |                                     |            |                               |  |   |  |
|                                                                                       |                 |                                                                |                                     |            |                               |  |   |  |
|                                                                                       |                 |                                                                |                                     |            |                               |  |   |  |
| REC                                                                                   | COMMENDA        | ATION / SUGGES                                                 | TED ACTIO                           | ON:        |                               |  |   |  |
| Prov                                                                                  | ide feedback a  | and recommendation                                             | ons for approv                      | val of the | COA.                          |  |   |  |

Sign details: New Sunbrella (black) awning with applied gold vinyl lettering (logo)

Type of Illumination: None

Dimensions: 192" W x 36" H (overall) x 36" Projection with fixed front valance and closed sides.