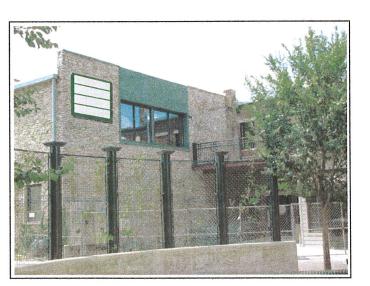

|             |                                      | HISTORIC PRESERVATION COMMISSION AGENDA ITEM EXECUTIVE SUMMARY |                                   |                    |                                                      |         |  |
|-------------|--------------------------------------|----------------------------------------------------------------|-----------------------------------|--------------------|------------------------------------------------------|---------|--|
|             |                                      | Agenda Item<br>Title/Address:                                  | COA: 117 W. Main Street           |                    |                                                      |         |  |
| Proposal:   |                                      |                                                                | Install tenant marquee wall signs |                    |                                                      |         |  |
| ST. CHARLES |                                      | <b>Petitioner:</b>                                             | Dave Gary/Kevin Pirok             |                    |                                                      |         |  |
|             |                                      | Please check ap                                                | propriate box                     | (x)                |                                                      |         |  |
| PUBLIC HI   |                                      | EARING                                                         |                                   | MEETING<br>7/18/12 | X                                                    |         |  |
| AGI         | ENDA ITEM                            | CATEGORY:                                                      |                                   |                    | •                                                    |         |  |
| X           | Certificate of Appropriateness (COA) |                                                                |                                   | Fa                 | Façade Improvement Plan                              |         |  |
|             | Preliminary Review                   |                                                                |                                   | La                 | Landmark/District Designation                        |         |  |
|             | Discussion Item                      |                                                                |                                   | C                  | Commission Business                                  |         |  |
| ATI         | TACHMENT                             | 'S:                                                            |                                   | <u> </u>           |                                                      |         |  |
| Phot        | o illustration                       |                                                                |                                   |                    |                                                      |         |  |
|             |                                      |                                                                |                                   |                    |                                                      |         |  |
|             |                                      |                                                                |                                   |                    |                                                      |         |  |
|             |                                      |                                                                |                                   |                    |                                                      |         |  |
| EXE         | ECUTIVE SU                           | JMMARY:                                                        |                                   |                    |                                                      |         |  |
|             |                                      | stallation of two ten<br>internally illuminat                  |                                   |                    | for the building at 117 W. Main                      | Street. |  |
|             |                                      | sed on the west elector the east elevation                     | _                                 |                    | ection of Main & 2 <sup>nd</sup> Streets. The plaza. | other   |  |
| RE(         | COMMENDA                             | ATION / SUGGES                                                 | STED ACTIO                        | N:                 |                                                      |         |  |
| Prov        | ide feedback                         | and recommendation                                             | ons for approv                    | al of the (        | COA.                                                 |         |  |

INSTALLED FLUSH TO FASCIA WITH 3/8" LAG SHIELDS.

SECTION
INTERNALLY ILLUMINATED WALL SIGN
NOT TO SCALE

120' FRONTAGE

45' FRONTAGE

SCALE: 1/16"=1'-0"

EAST ELEVATION @ 117 W. MAIN ST.

pir k esign

LOGO DESIGN