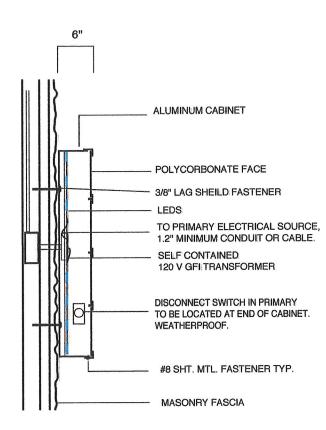

TENANT

8'-0"

PROPOSED INTERNALLY ILLUMINATED SINGLE FACE WALL SIGN.

SCALE: 1/2"=1'-0"

.125" FABRICATED ALUMINUM SIGN CABINET & RETAINERS.

CABINET & REAINERS SPRAYED MATHEWS ACRYLIC POLYURETHANE FEDERAL GREEN.

FOUR INDIVIDUAL TENANT PANELS WILL BE .177" WHITE UV POLYCARBONATE. PANELS SLIP FIT INTO FABRICATED ALUMINUM RETAINERS.

TENANT NAMES WILL BE APPLIED TRANSLUCENT VINYL. TENANT NAMES TO BE DETERMINED.

**ILLUMINATED BY WHITE LED'S** 

INSTALLED FLUSH TO FASCIA WITH 3/8" LAG SHIELDS.

SECTION
INTERNALLY ILLUMINATED WALL SIGN
NOT TO SCALE

120' FRONTAGE

45' FRONTAGE

SCALE: 1/16"=1'-0"

EAST ELEVATION @ 117 W. MAIN ST.

pir k esign

LOGO DESIGN