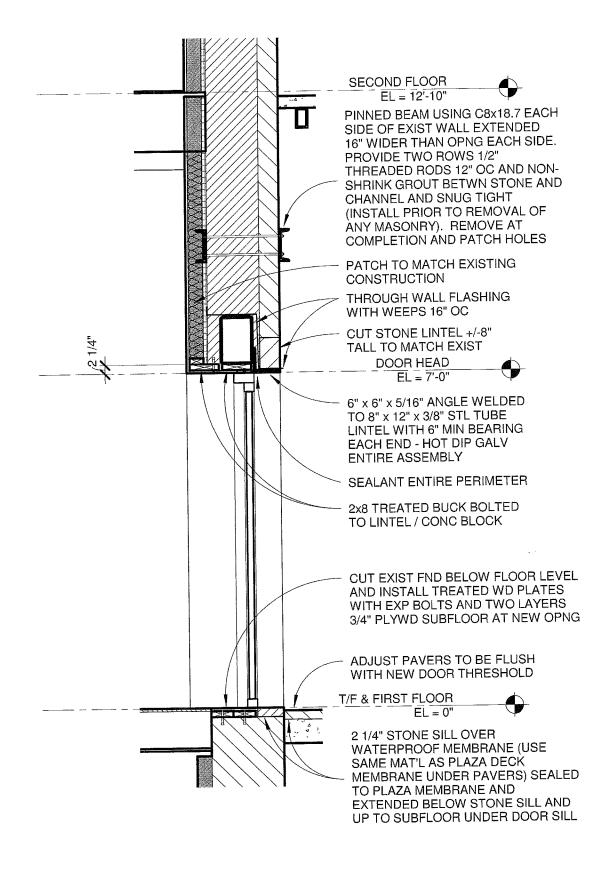

HERS SHALL BE LOCATED N AN OCCUPIED SPACE AND AS STOREFRONT AND DOOR SPECIFICATIONS:

3/0 x 7/0 FULL LIGHT DOOR AND SIDELIGHT IN THERMALLY BROKEN ANODIZED BRONZE ALUMINUM STOREFRONT FRAMING (APPROX 2 1/2" x 5" TO MATCH EXIST) WITH TEMPERED CLEAR LOW E INSULATED GLASS

STOREFRONT: U-FACTOR 0.550 MAX

SHGC 0.400 MAX

DOOR MAT'L: U-FACTOR 0.800 MAX

SHGC 0.400 MAX

**DOOR HARDWARE NOTE:** 

ALL NEW STOREFRONT DOOR HARDWARE TO INCLUDE HANDICAP ACCESSIBLE THRESHOLDS, PUSH/PULLS, KEYED DEADBOLT WITH INTERIOR THUMBTURN OR PADDLE, CLOSER AND WEATHERSTRIPPING.