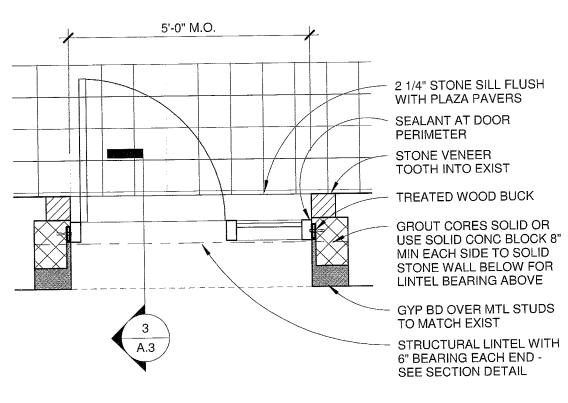

| Title/          |                                           | HISTORIC PRESERVATION COMMISSION AGENDA ITEM EXECUTIVE SUMMARY |                                                |                           |                                                                                                                      |                                |  |  |
|-----------------|-------------------------------------------|----------------------------------------------------------------|------------------------------------------------|---------------------------|----------------------------------------------------------------------------------------------------------------------|--------------------------------|--|--|
|                 |                                           | Agenda Item<br>Title/Address:                                  | COA: 117 W. Main Street  Install new rear door |                           |                                                                                                                      |                                |  |  |
|                 |                                           | Proposal:                                                      |                                                |                           |                                                                                                                      |                                |  |  |
| SINCE 1834      |                                           | Petitioner:                                                    | Dave Gary                                      |                           |                                                                                                                      |                                |  |  |
|                 |                                           | Please check ap                                                | propriate bo                                   | x (x)                     |                                                                                                                      |                                |  |  |
|                 |                                           | PUBLIC HI                                                      | EARING                                         |                           | MEETING<br>8/15/12                                                                                                   | X                              |  |  |
| AGI             | ENDA ITEM                                 | CATEGORY:                                                      |                                                |                           |                                                                                                                      |                                |  |  |
| X               | Certificate of Appropriateness (COA) Faça |                                                                | çade Improvement Plan                          |                           |                                                                                                                      |                                |  |  |
|                 | Preliminary                               | Review                                                         |                                                | La                        | Landmark/District Designation                                                                                        |                                |  |  |
| Discussion Item |                                           |                                                                |                                                | Co                        | Commission Business                                                                                                  |                                |  |  |
| AT              | <b>FACHMENT</b>                           | 'S:                                                            |                                                |                           |                                                                                                                      |                                |  |  |
| Plan            | S                                         |                                                                |                                                |                           |                                                                                                                      |                                |  |  |
|                 |                                           |                                                                |                                                |                           |                                                                                                                      |                                |  |  |
|                 |                                           |                                                                |                                                |                           |                                                                                                                      |                                |  |  |
|                 |                                           |                                                                |                                                |                           |                                                                                                                      |                                |  |  |
| EXI             | ECUTIVE SU                                | JMMARY:                                                        |                                                |                           |                                                                                                                      |                                |  |  |
| east<br>linte   | wall of the bull will be insta            | nilding, facing the Falled, which will ma                      | First St. Plaza.                               | . A new op<br>openings or | as proposed to add a new enter wall opening will be cut in the adjacent rear walls. The sand windows in the building | and a stone<br>ne door will be |  |  |
| REC             | COMMENDA                                  | ATION / SUGGES                                                 | STED ACTIO                                     | ON:                       |                                                                                                                      |                                |  |  |
| Prov            | vide feedback                             | and recommendation                                             | ons for appro                                  | val of the <b>C</b>       | COA.                                                                                                                 |                                |  |  |

HERS SHALL BE LOCATED N AN OCCUPIED SPACE AND AS STOREFRONT AND DOOR SPECIFICATIONS:

3/0 x 7/0 FULL LIGHT DOOR AND SIDELIGHT IN THERMALLY BROKEN ANODIZED BRONZE ALUMINUM STOREFRONT FRAMING (APPROX 2 1/2" x 5" TO MATCH EXIST) WITH TEMPERED CLEAR LOW E INSULATED GLASS

STOREFRONT: U-FACTOR 0.550 MAX

SHGC 0.400 MAX

DOOR MAT'L: U-FACTOR 0.800 MAX

SHGC 0.400 MAX

**DOOR HARDWARE NOTE:** 

ALL NEW STOREFRONT DOOR HARDWARE TO INCLUDE HANDICAP ACCESSIBLE THRESHOLDS, PUSH/PULLS, KEYED DEADBOLT WITH INTERIOR THUMBTURN OR PADDLE, CLOSER AND WEATHERSTRIPPING.