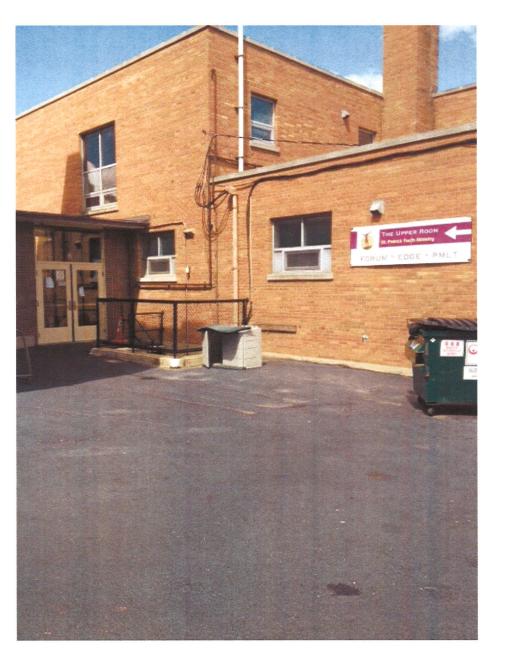

|             |                                      | HISTORIC PRESERVATION COMMISSION AGENDA ITEM EXECUTIVE SUMMARY |                                 |                               |                         |                                                             |   |  |
|-------------|--------------------------------------|----------------------------------------------------------------|---------------------------------|-------------------------------|-------------------------|-------------------------------------------------------------|---|--|
|             |                                      | Agenda Item<br>Title/Address:                                  | COA: 118 N. 5 <sup>th</sup> St. |                               |                         |                                                             |   |  |
| - T-2       | CHADLES                              | Proposal:                                                      | Place freestanding shed         |                               |                         |                                                             |   |  |
| ST. CHARLES |                                      | Petitioner:                                                    | Tim Cooper                      |                               |                         |                                                             |   |  |
|             | Please check appropriate box (x)     |                                                                |                                 |                               |                         |                                                             |   |  |
|             |                                      | PUBLIC HEARING                                                 |                                 |                               |                         | MEETING<br>9/5/12                                           | X |  |
| AGI         | ENDA ITEM                            | CATEGORY:                                                      |                                 |                               | •                       |                                                             |   |  |
| X           | Certificate of Appropriateness (COA) |                                                                |                                 | F                             | Façade Improvement Plan |                                                             |   |  |
| Preliminary |                                      | Review                                                         | L                               | Landmark/District Designation |                         |                                                             |   |  |
|             | Discussion Item                      |                                                                |                                 | С                             | Commission Business     |                                                             |   |  |
| ATT         | TACHMENT                             | 'S:                                                            |                                 |                               |                         |                                                             |   |  |
| Prod        | uct information                      | on on shed                                                     |                                 |                               |                         |                                                             |   |  |
| Phot        | os                                   |                                                                |                                 |                               |                         |                                                             |   |  |
|             |                                      |                                                                |                                 |                               |                         |                                                             |   |  |
|             |                                      |                                                                |                                 |                               |                         |                                                             |   |  |
| EXF         | ECUTIVE SU                           | J <b>MMARY:</b>                                                |                                 |                               |                         |                                                             |   |  |
| -           | -                                    | -                                                              |                                 |                               |                         | ck Church property. The shed Specifications on the shed are |   |  |
|             |                                      |                                                                |                                 |                               |                         |                                                             |   |  |
| REC         | COMMENDA                             | ATION / SUGGES                                                 | STED ACTIO                      | ON:                           |                         |                                                             |   |  |
| Prov        | ide feedback                         | and recommendation                                             | ons for appro                   | val of the                    | COA                     |                                                             |   |  |

The Salician Sisters of St. Patrick Parish in St. Charles has requested the Knights of Columbus to erect a storage shed for the St. Patrick's preschool. The storage shed will house playschool tricycles for the preschool. The Knights will supply the manpower to erect this shed per St. Charles requirements. Detailed information on the shed is attached to this letter and application.