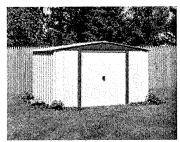

# Arrow Hamlet 10' x 8' Shed

### **Product Description:**

Traditional, gable-roof styling combines with Arrow design and engineering features to make the Hamlet tops in economical outdoor storage. "Ride-in" door opening and nearly 6 feet peak height make it easy to store and organize anything, from lawn and garden equipment to pool supplies and bicycles.

- 12-year limited warranty.
- · Lowest Cost Storage Solution
- Storage Area: Sq Ft: 74' Cu Ft: 401'
- Interior Dimensions: 118 1/4"W x 90"D x 69 5/8"H
- Wall Height: 60" Door Opening: Width: 55 1/2" Height: 58"
- Recommended Foundation Size: Width: 121" Depth: 92 3/4"
- Steel flooring support kit included (wood/flooring material not included)
- Color: Eggshell, Meadow Green Trim