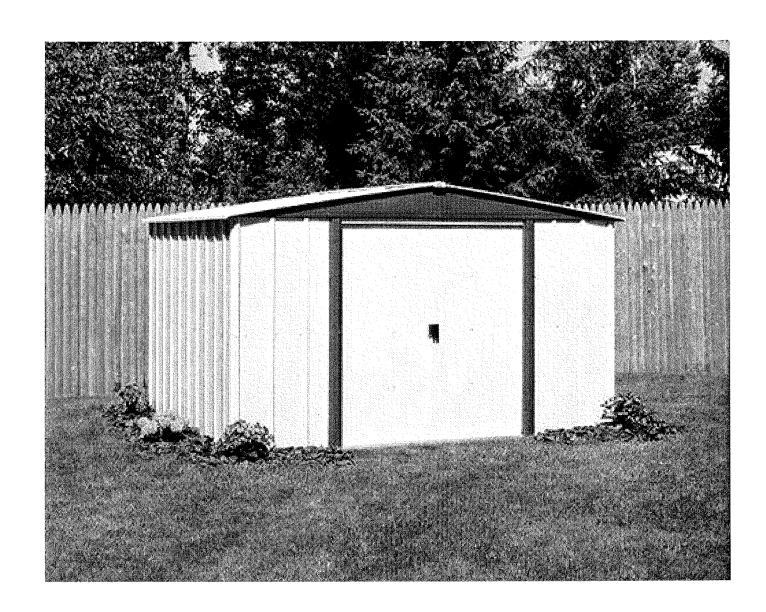

# Arrow Hamlet 10' x 8' Shed

### **Product Description:**

Traditional, gable-roof styling combines with Arrow design and engineering features to make the Hamlet tops in economical outdoor storage. "Ride-in" door opening and nearly 6 feet peak height make it easy to store and organize anything, from lawn and garden equipment to pool supplies and bicycles.

- 12-year limited warranty.
- · Lowest Cost Storage Solution
- Storage Area: Sq Ft: 74' Cu Ft: 401'
- Interior Dimensions: 118 1/4"W x 90"D x 69 5/8"H
- Wall Height: 60" Door Opening: Width: 55 1/2" Height: 58"
- Recommended Foundation Size: Width: 121" Depth: 92 3/4"
- Steel flooring support kit included (wood/flooring material not included)
- Color: Eggshell, Meadow Green Trim