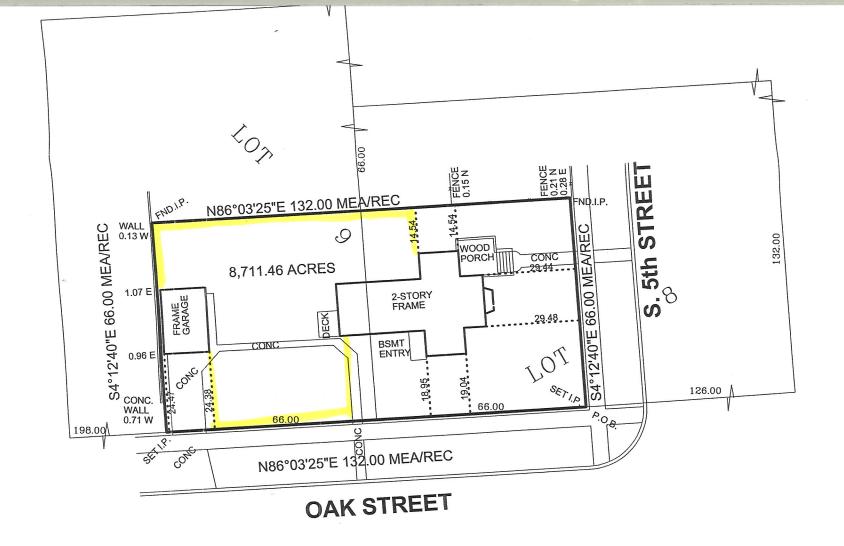

| ST. CHARLES<br>SINCE 1834 |                                      | HISTORIC PRESERVATION COMMISSION AGENDA ITEM EXECUTIVE SUMMARY |                                    |                     |                               |                                                                                                                            |            |  |  |  |
|---------------------------|--------------------------------------|----------------------------------------------------------------|------------------------------------|---------------------|-------------------------------|----------------------------------------------------------------------------------------------------------------------------|------------|--|--|--|
|                           |                                      | Agenda Item<br>Title/Address:                                  | COA: 321 S. 5 <sup>th</sup> Street |                     |                               |                                                                                                                            |            |  |  |  |
|                           |                                      | Proposal:                                                      | Fence                              |                     |                               |                                                                                                                            |            |  |  |  |
|                           |                                      | Petitioner:                                                    | Kevin Greene & Michelle Marquardt  |                     |                               |                                                                                                                            |            |  |  |  |
|                           |                                      | Please check app                                               | propriate box                      | x (x)               |                               |                                                                                                                            |            |  |  |  |
|                           |                                      | PUBLIC HE                                                      |                                    |                     | MEETING<br>11/7/12            | X                                                                                                                          |            |  |  |  |
| AGE                       | ENDA ITEM                            | CATEGORY:                                                      |                                    |                     |                               |                                                                                                                            |            |  |  |  |
| X                         | Certificate of Appropriateness (COA) |                                                                |                                    |                     | Façade Improvement Plan       |                                                                                                                            |            |  |  |  |
|                           | Preliminary                          |                                                                |                                    | Lan                 | Landmark/District Designation |                                                                                                                            |            |  |  |  |
| Discussion Item           |                                      |                                                                |                                    |                     | Commission Business           |                                                                                                                            |            |  |  |  |
| ATT                       | CACHMENT                             | S:                                                             |                                    |                     |                               |                                                                                                                            |            |  |  |  |
| Spec                      | ifications for                       | fence                                                          |                                    |                     |                               |                                                                                                                            |            |  |  |  |
| Plat                      | of Survey sho                        | wing location                                                  |                                    |                     |                               |                                                                                                                            |            |  |  |  |
| Photo                     | o showing fer                        | nce design                                                     |                                    |                     |                               |                                                                                                                            |            |  |  |  |
|                           |                                      |                                                                |                                    |                     |                               |                                                                                                                            |            |  |  |  |
| EXE                       | CUTIVE SU                            | MMARY:                                                         |                                    |                     |                               |                                                                                                                            |            |  |  |  |
| of ce<br>6 ft.            | dar and will b<br>tall at the high   | be the same design<br>nest point (posts) an                    | as shown in th<br>nd will be no s  | ne attac<br>shorter | hed<br>than                   | posed fence is gothic style, conspicture (no stone base). The fence 5 ft. at the low point at the centered 2 inches apart. | ce will be |  |  |  |