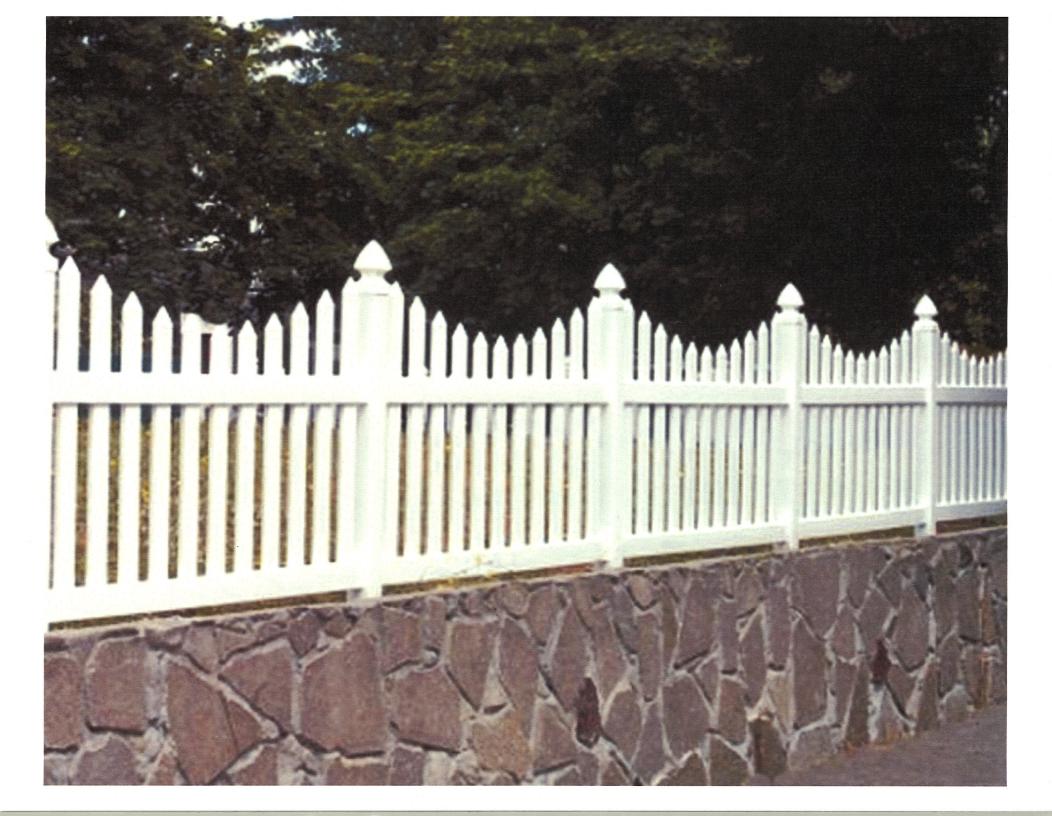

| ST. CHARLES<br>SINCE 1834 |                                      | HISTORIC PRESERVATION COMMISSION AGENDA ITEM EXECUTIVE SUMMARY |                                    |                     |                               |                                                                                                                            |            |  |  |  |
|---------------------------|--------------------------------------|----------------------------------------------------------------|------------------------------------|---------------------|-------------------------------|----------------------------------------------------------------------------------------------------------------------------|------------|--|--|--|
|                           |                                      | Agenda Item<br>Title/Address:                                  | COA: 321 S. 5 <sup>th</sup> Street |                     |                               |                                                                                                                            |            |  |  |  |
|                           |                                      | Proposal:                                                      | Fence                              |                     |                               |                                                                                                                            |            |  |  |  |
|                           |                                      | Petitioner:                                                    | Kevin Greene & Michelle Marquardt  |                     |                               |                                                                                                                            |            |  |  |  |
|                           |                                      | Please check app                                               | propriate box                      | x (x)               |                               |                                                                                                                            |            |  |  |  |
|                           |                                      | PUBLIC HE                                                      |                                    |                     | MEETING<br>11/7/12            | X                                                                                                                          |            |  |  |  |
| AGE                       | ENDA ITEM                            | CATEGORY:                                                      |                                    |                     |                               |                                                                                                                            |            |  |  |  |
| X                         | Certificate of Appropriateness (COA) |                                                                |                                    |                     | Façade Improvement Plan       |                                                                                                                            |            |  |  |  |
|                           | Preliminary                          |                                                                |                                    | Lan                 | Landmark/District Designation |                                                                                                                            |            |  |  |  |
| Discussion Item           |                                      |                                                                |                                    |                     | Commission Business           |                                                                                                                            |            |  |  |  |
| ATT                       | CACHMENT                             | S:                                                             |                                    |                     |                               |                                                                                                                            |            |  |  |  |
| Spec                      | ifications for                       | fence                                                          |                                    |                     |                               |                                                                                                                            |            |  |  |  |
| Plat                      | of Survey sho                        | wing location                                                  |                                    |                     |                               |                                                                                                                            |            |  |  |  |
| Photo                     | o showing fer                        | nce design                                                     |                                    |                     |                               |                                                                                                                            |            |  |  |  |
|                           |                                      |                                                                |                                    |                     |                               |                                                                                                                            |            |  |  |  |
| EXE                       | CUTIVE SU                            | MMARY:                                                         |                                    |                     |                               |                                                                                                                            |            |  |  |  |
| of ce<br>6 ft.            | dar and will b<br>tall at the high   | be the same design<br>nest point (posts) an                    | as shown in th<br>nd will be no s  | ne attac<br>shorter | hed<br>than                   | posed fence is gothic style, conspicture (no stone base). The fence 5 ft. at the low point at the centered 2 inches apart. | ce will be |  |  |  |