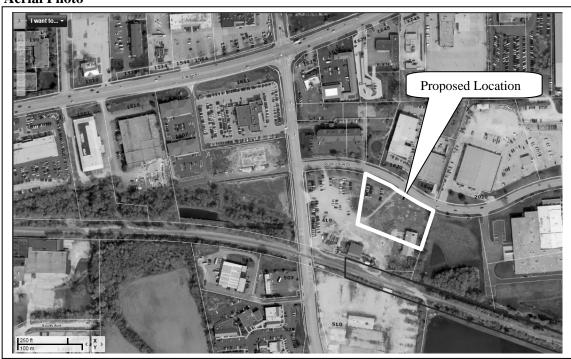

#### A. SITE LOCATION & AERIAL PHOTO

A mixture of zoning districts and land uses surround the proposed site as follows:

| Location | Zoning District            | Land Use                         |
|----------|----------------------------|----------------------------------|
| North    | BC-Community Business PUD/ | Hotel/Manufacturing Businesses   |
|          | M-2 Limited Manufacturing  | -                                |
| East     | M-2 Limited Manufacturing  | Manufacturing Business           |
| South    | M-2 Limited Manufacturing  | Vacant Property                  |
| West     | BC-Community Business PUD  | Al Piemonte/ Children of America |

#### **Aerial Photo**

Properties to the east, north, and south are zoned M-2 Limited Manufacturing. Permanent Motor Vehicle Storage is a permitted use in this district.