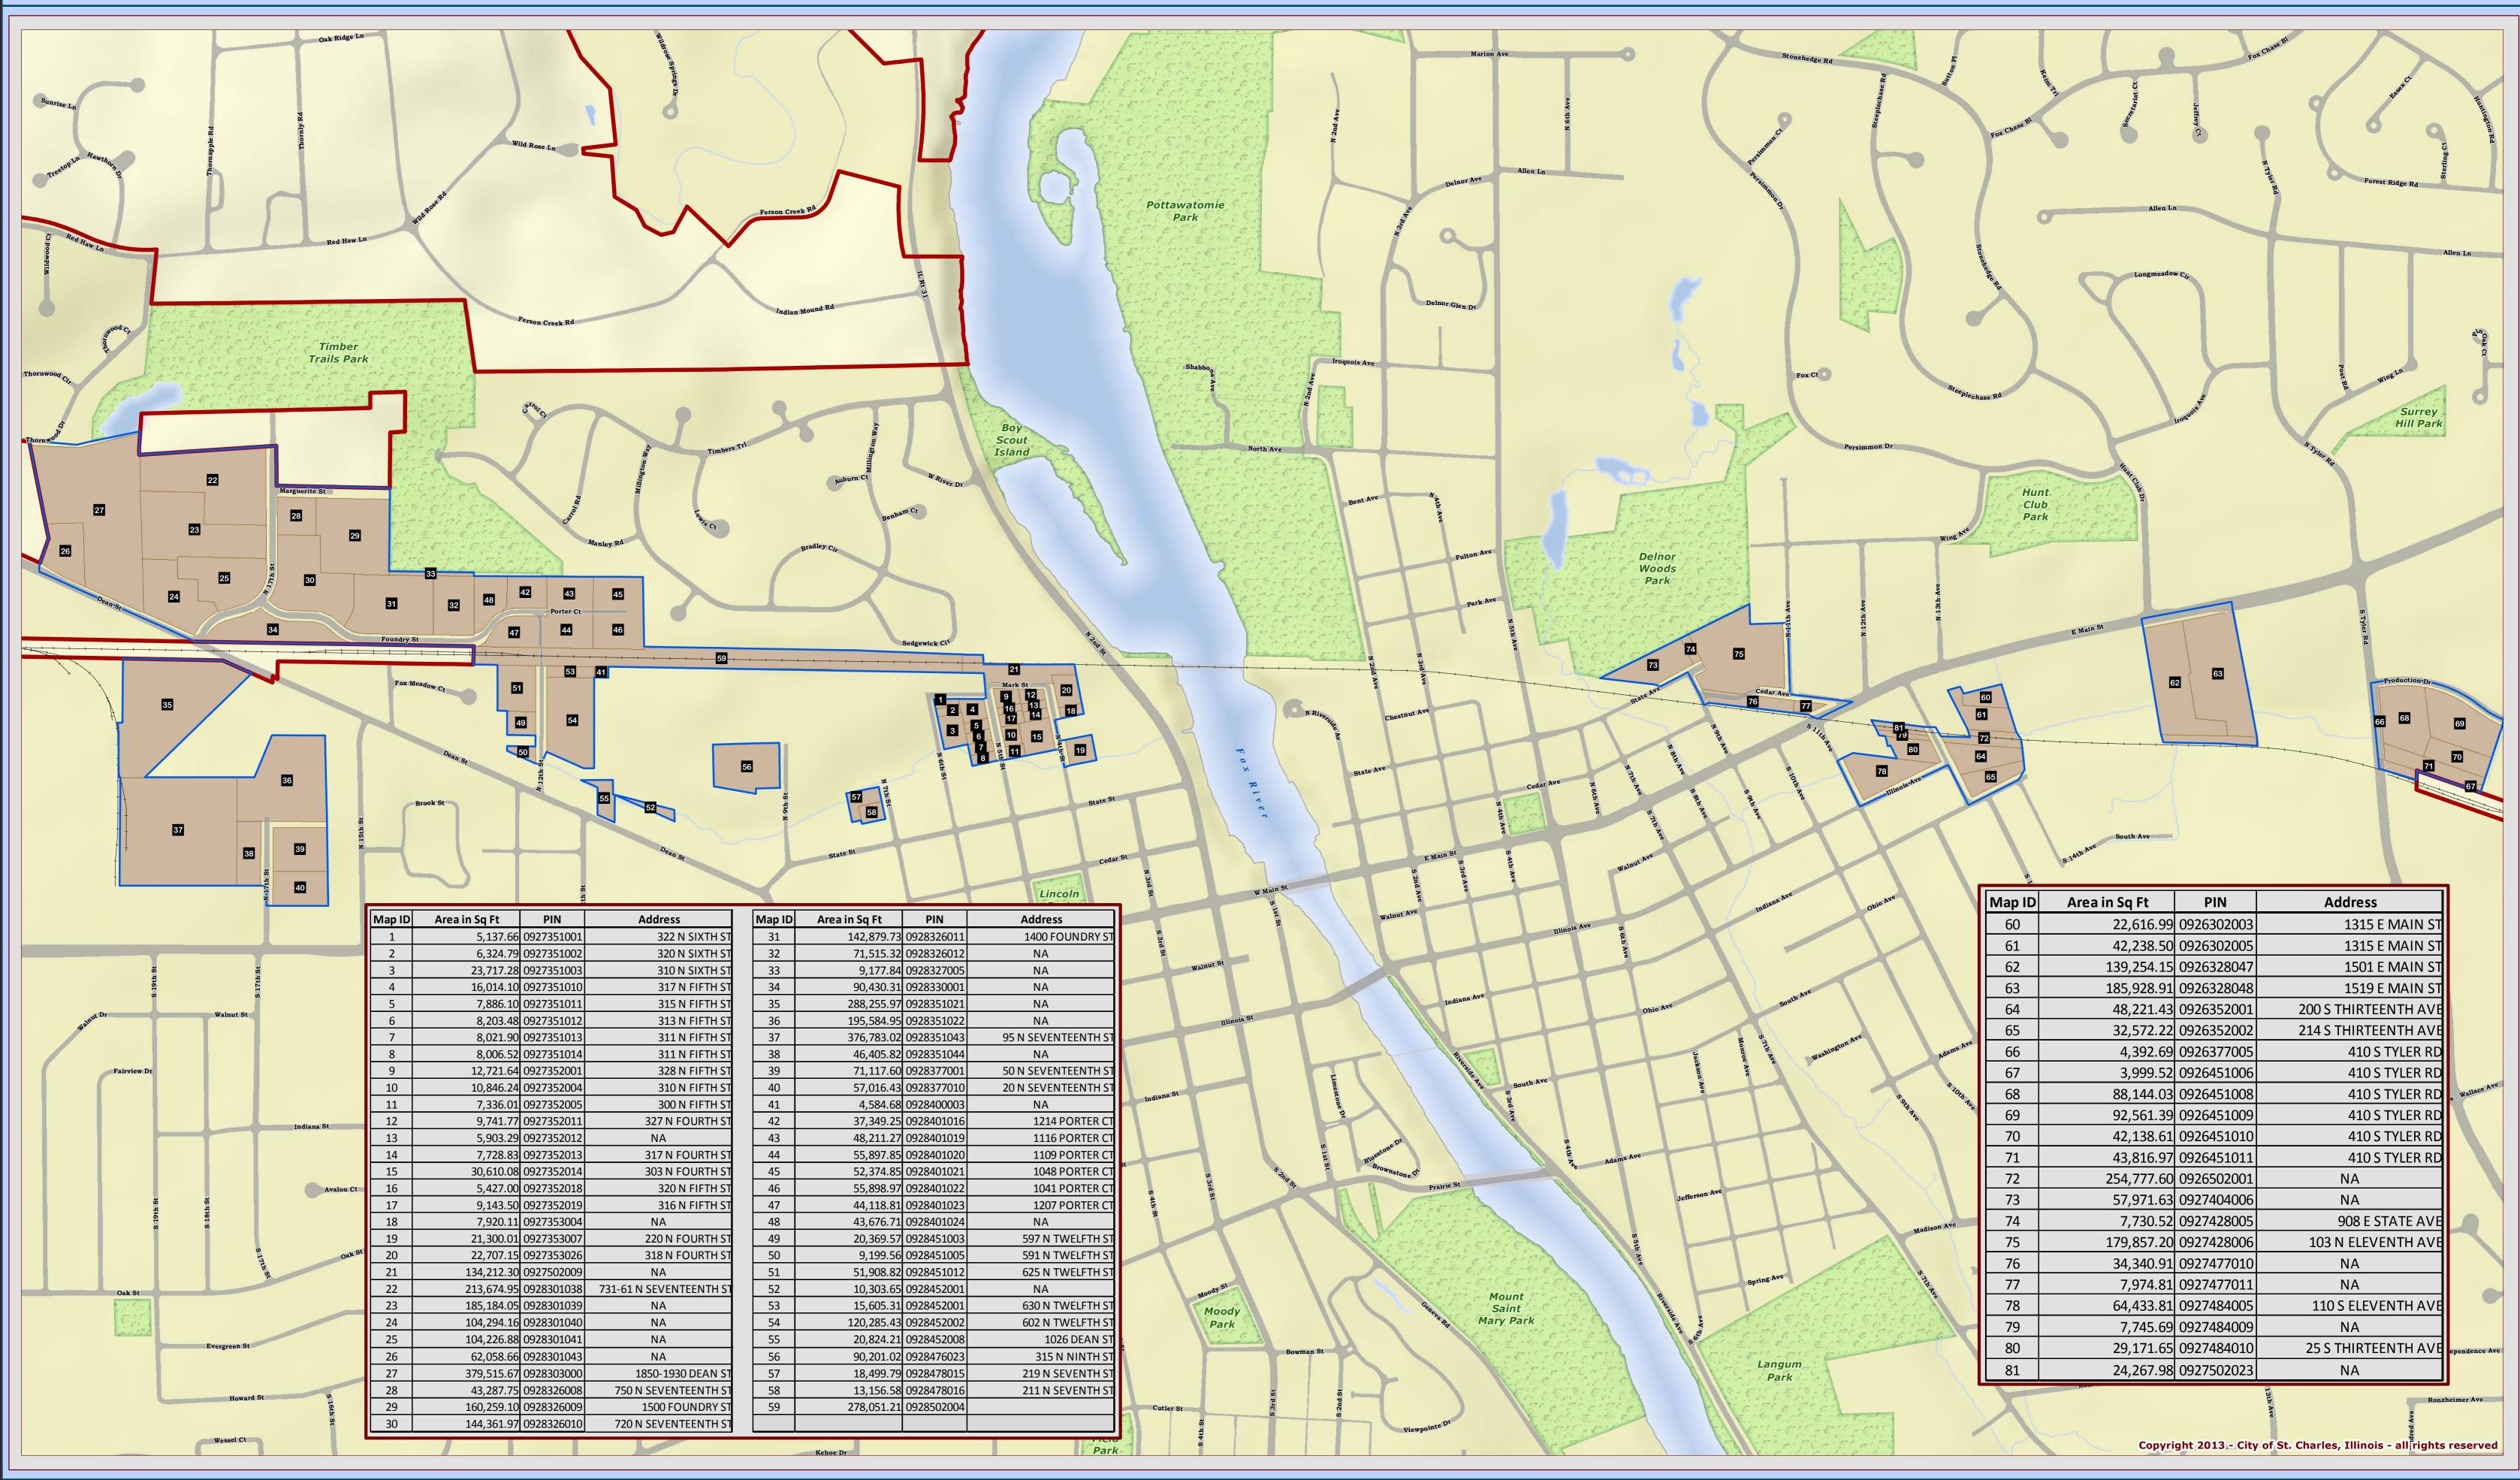

#### C. PROPERTIES ZONED M-1

Staff has analyzed all the properties in the M-1 District. This analysis indicates that there are two groupings of M-1 properties. The majority of these properties are west of the river near Dean Street. The other grouping is east of the Fox River in close proximity to E. Main Street between 9<sup>th</sup> Avenue and Tyler Road. A number of these properties are located near residential zoning districts.

There is a natural break in the size of M-1 zoned properties. A number of properties are 1.5 acres or less and the rest of the properties are 2.0 acres or larger. (See Attachment B - M-1 Properties)

#### VI. ATTACHMENTS

- Attachment A Table 17.16-1
- Attachment B Location Map of M-1 Properties
- Tyler and Production Final Plat of Subdivision