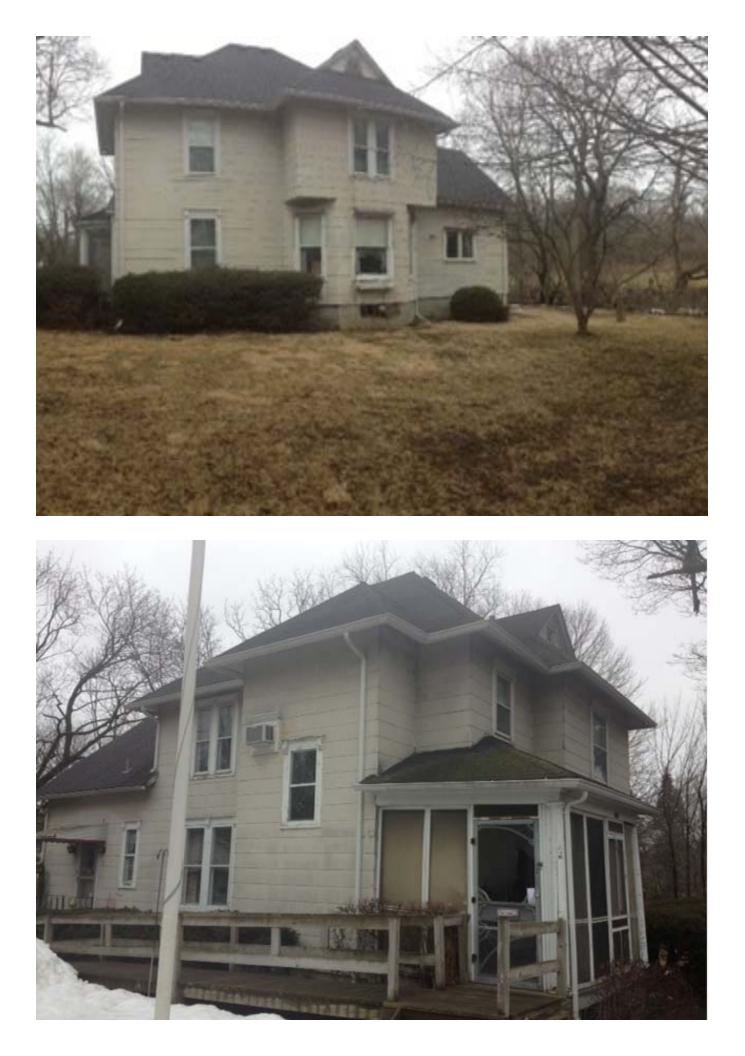

|                    | HISTORIC PRESERVATION COMMISSION<br>Agenda Item Executive Summary |                                                                      |                |                               |   |  |
|--------------------|-------------------------------------------------------------------|----------------------------------------------------------------------|----------------|-------------------------------|---|--|
| STR.               | Agenda Item<br>Title/Address:                                     | COA: 404 N. 5 <sup>th</sup> Ave<br>Building addition<br>John Hunecke |                |                               |   |  |
| ST. CHARLES        | Proposal:                                                         |                                                                      |                |                               |   |  |
| SINCE 1834         | Petitioner:                                                       |                                                                      |                |                               |   |  |
|                    | Please check ap                                                   | propriate box                                                        | x ( <b>x</b> ) |                               |   |  |
|                    | PUBLIC HI                                                         | EARING                                                               |                | MEETING<br>7/17/13            | X |  |
| AGENDA ITEM        | I CATEGORY:                                                       |                                                                      |                |                               |   |  |
| X Certificate      | of Appropriateness (COA)                                          |                                                                      | Fa             | Façade Improvement Plan       |   |  |
| Preliminary Review |                                                                   |                                                                      | La             | Landmark/District Designation |   |  |
| Discussion         | cussion Item                                                      |                                                                      | Co             | Commission Business           |   |  |
| ATTACHMENT         | <b>[S:</b>                                                        |                                                                      |                |                               |   |  |
| Photos of the buil | ding                                                              |                                                                      |                |                               |   |  |
| Architectural plan | 18                                                                |                                                                      |                |                               | - |  |
|                    |                                                                   |                                                                      |                |                               |   |  |
|                    |                                                                   |                                                                      |                |                               |   |  |
| EXECUTIVE SU       | U <b>MMARY:</b>                                                   |                                                                      |                |                               |   |  |

The Commission previously provided preliminary review comments on a proposal to restore the house located at 404 N.  $5^{th}$  Ave. and provided a positive recommendation for a setback variance for an addition to the rear of the house.

The Commission also approved a COA to reconstruct the front porch and remove synthetic siding to expose the original siding below.

The owner is now requesting a COA for the rear addition. The COA also includes window replacement as noted on the plans.