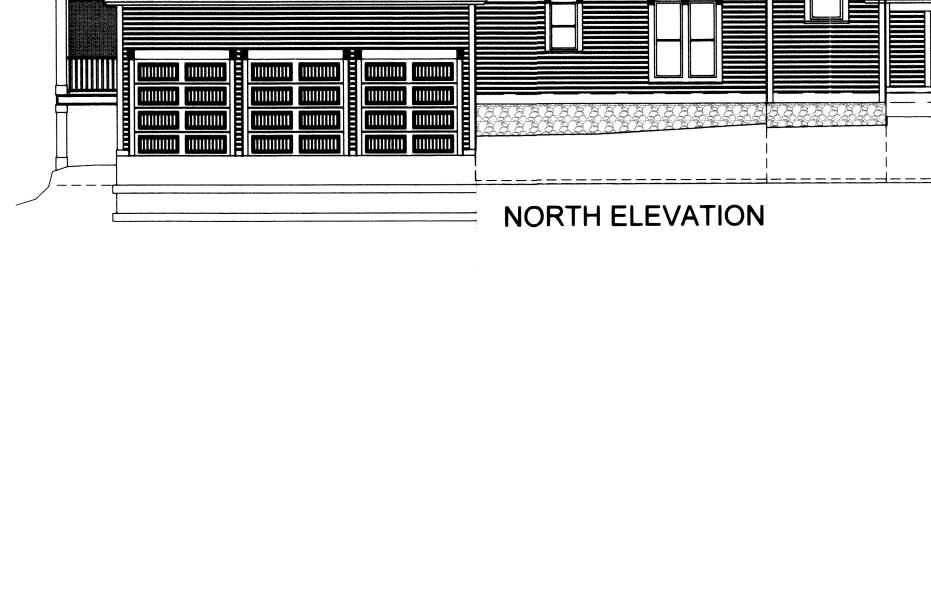

EAST ELEVATION

## 404 NORTH FIFTH ELEVATION SCALE: 1/8"=1'-0" REVISIONS

WEST ELEVATION

| I REFERENCE DRAWINGS           |        |
|--------------------------------|--------|
| DATE: 7 /9/13 PREPARED BY: JDH |        |
|                                | PAGE   |
|                                | 4 OF 5 |