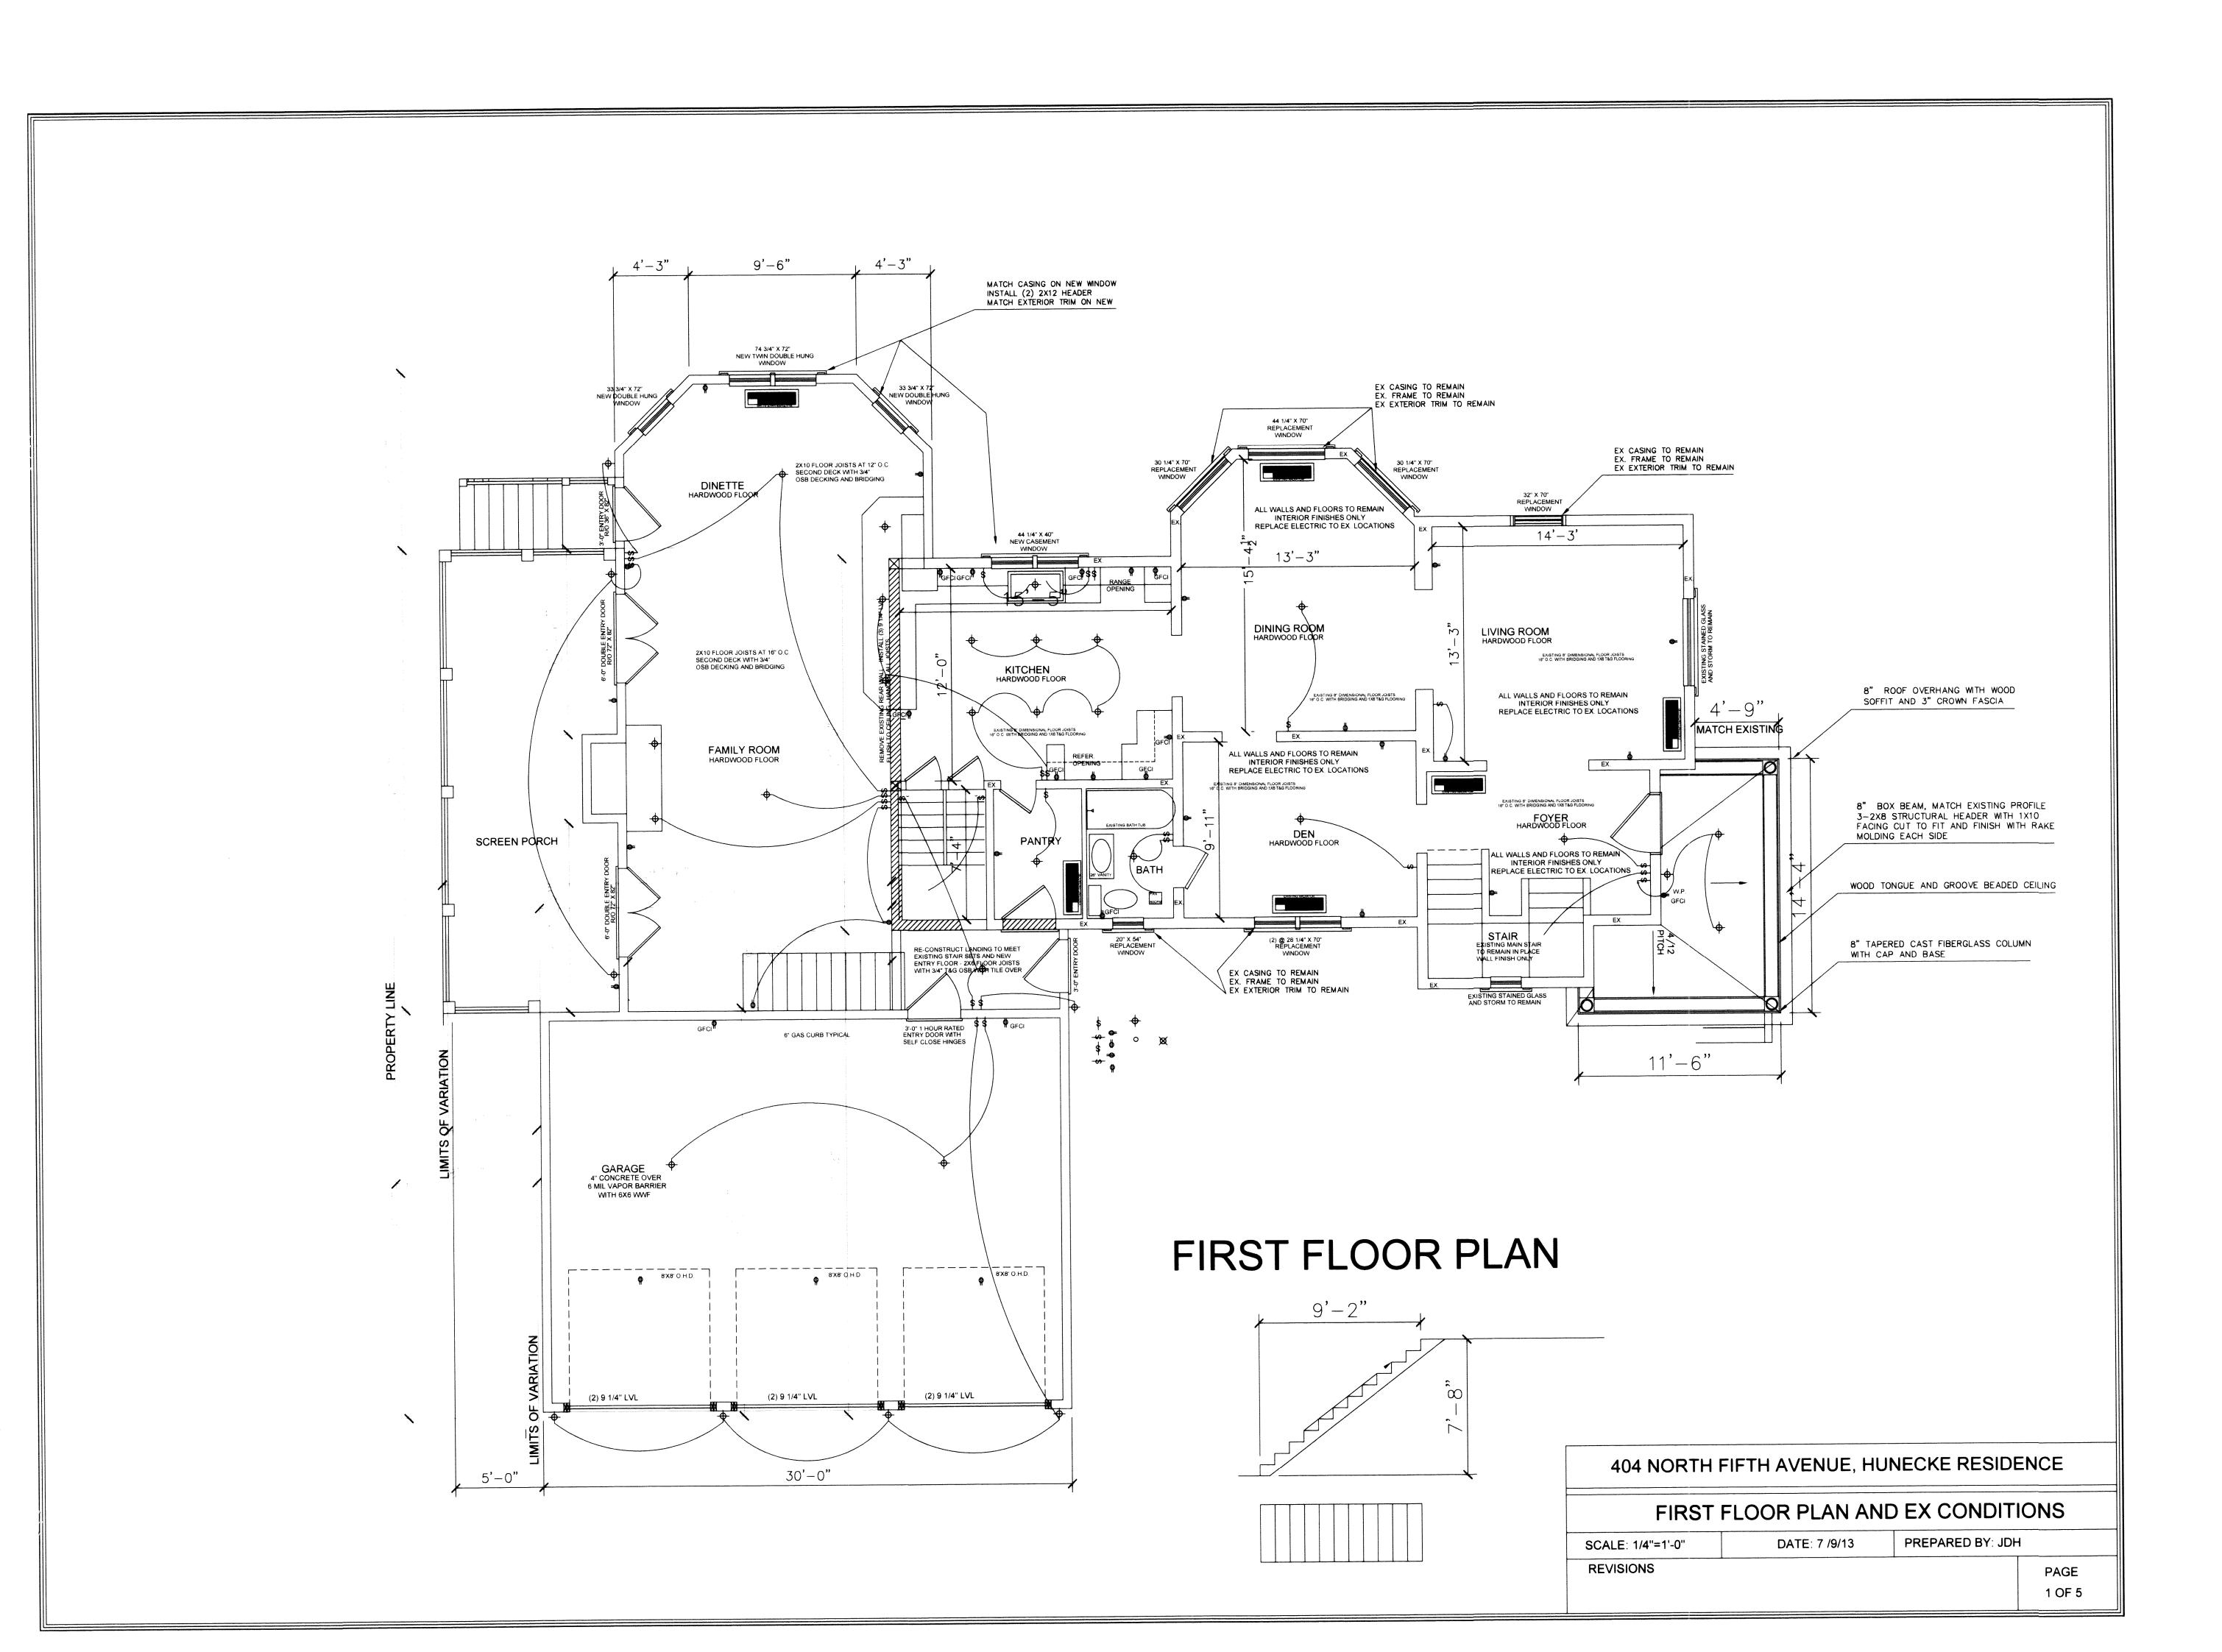

The Commission also approved a COA to reconstruct the front porch and remove synthetic siding to expose the original siding below.

The owner is now requesting a COA for the rear addition. The COA also includes window replacement as noted on the plans.

## **RECOMMENDATION / SUGGESTED ACTION:**

Provide feedback and recommendations for approval of the COA.

EX CASING TO REMAIN EX. FRAME TO REMAIN EX EXTERIOR TRIM TO REMAIN

REMOVE 60" TUB / SHOWER INSTALL NEW SHOWER FLOOR