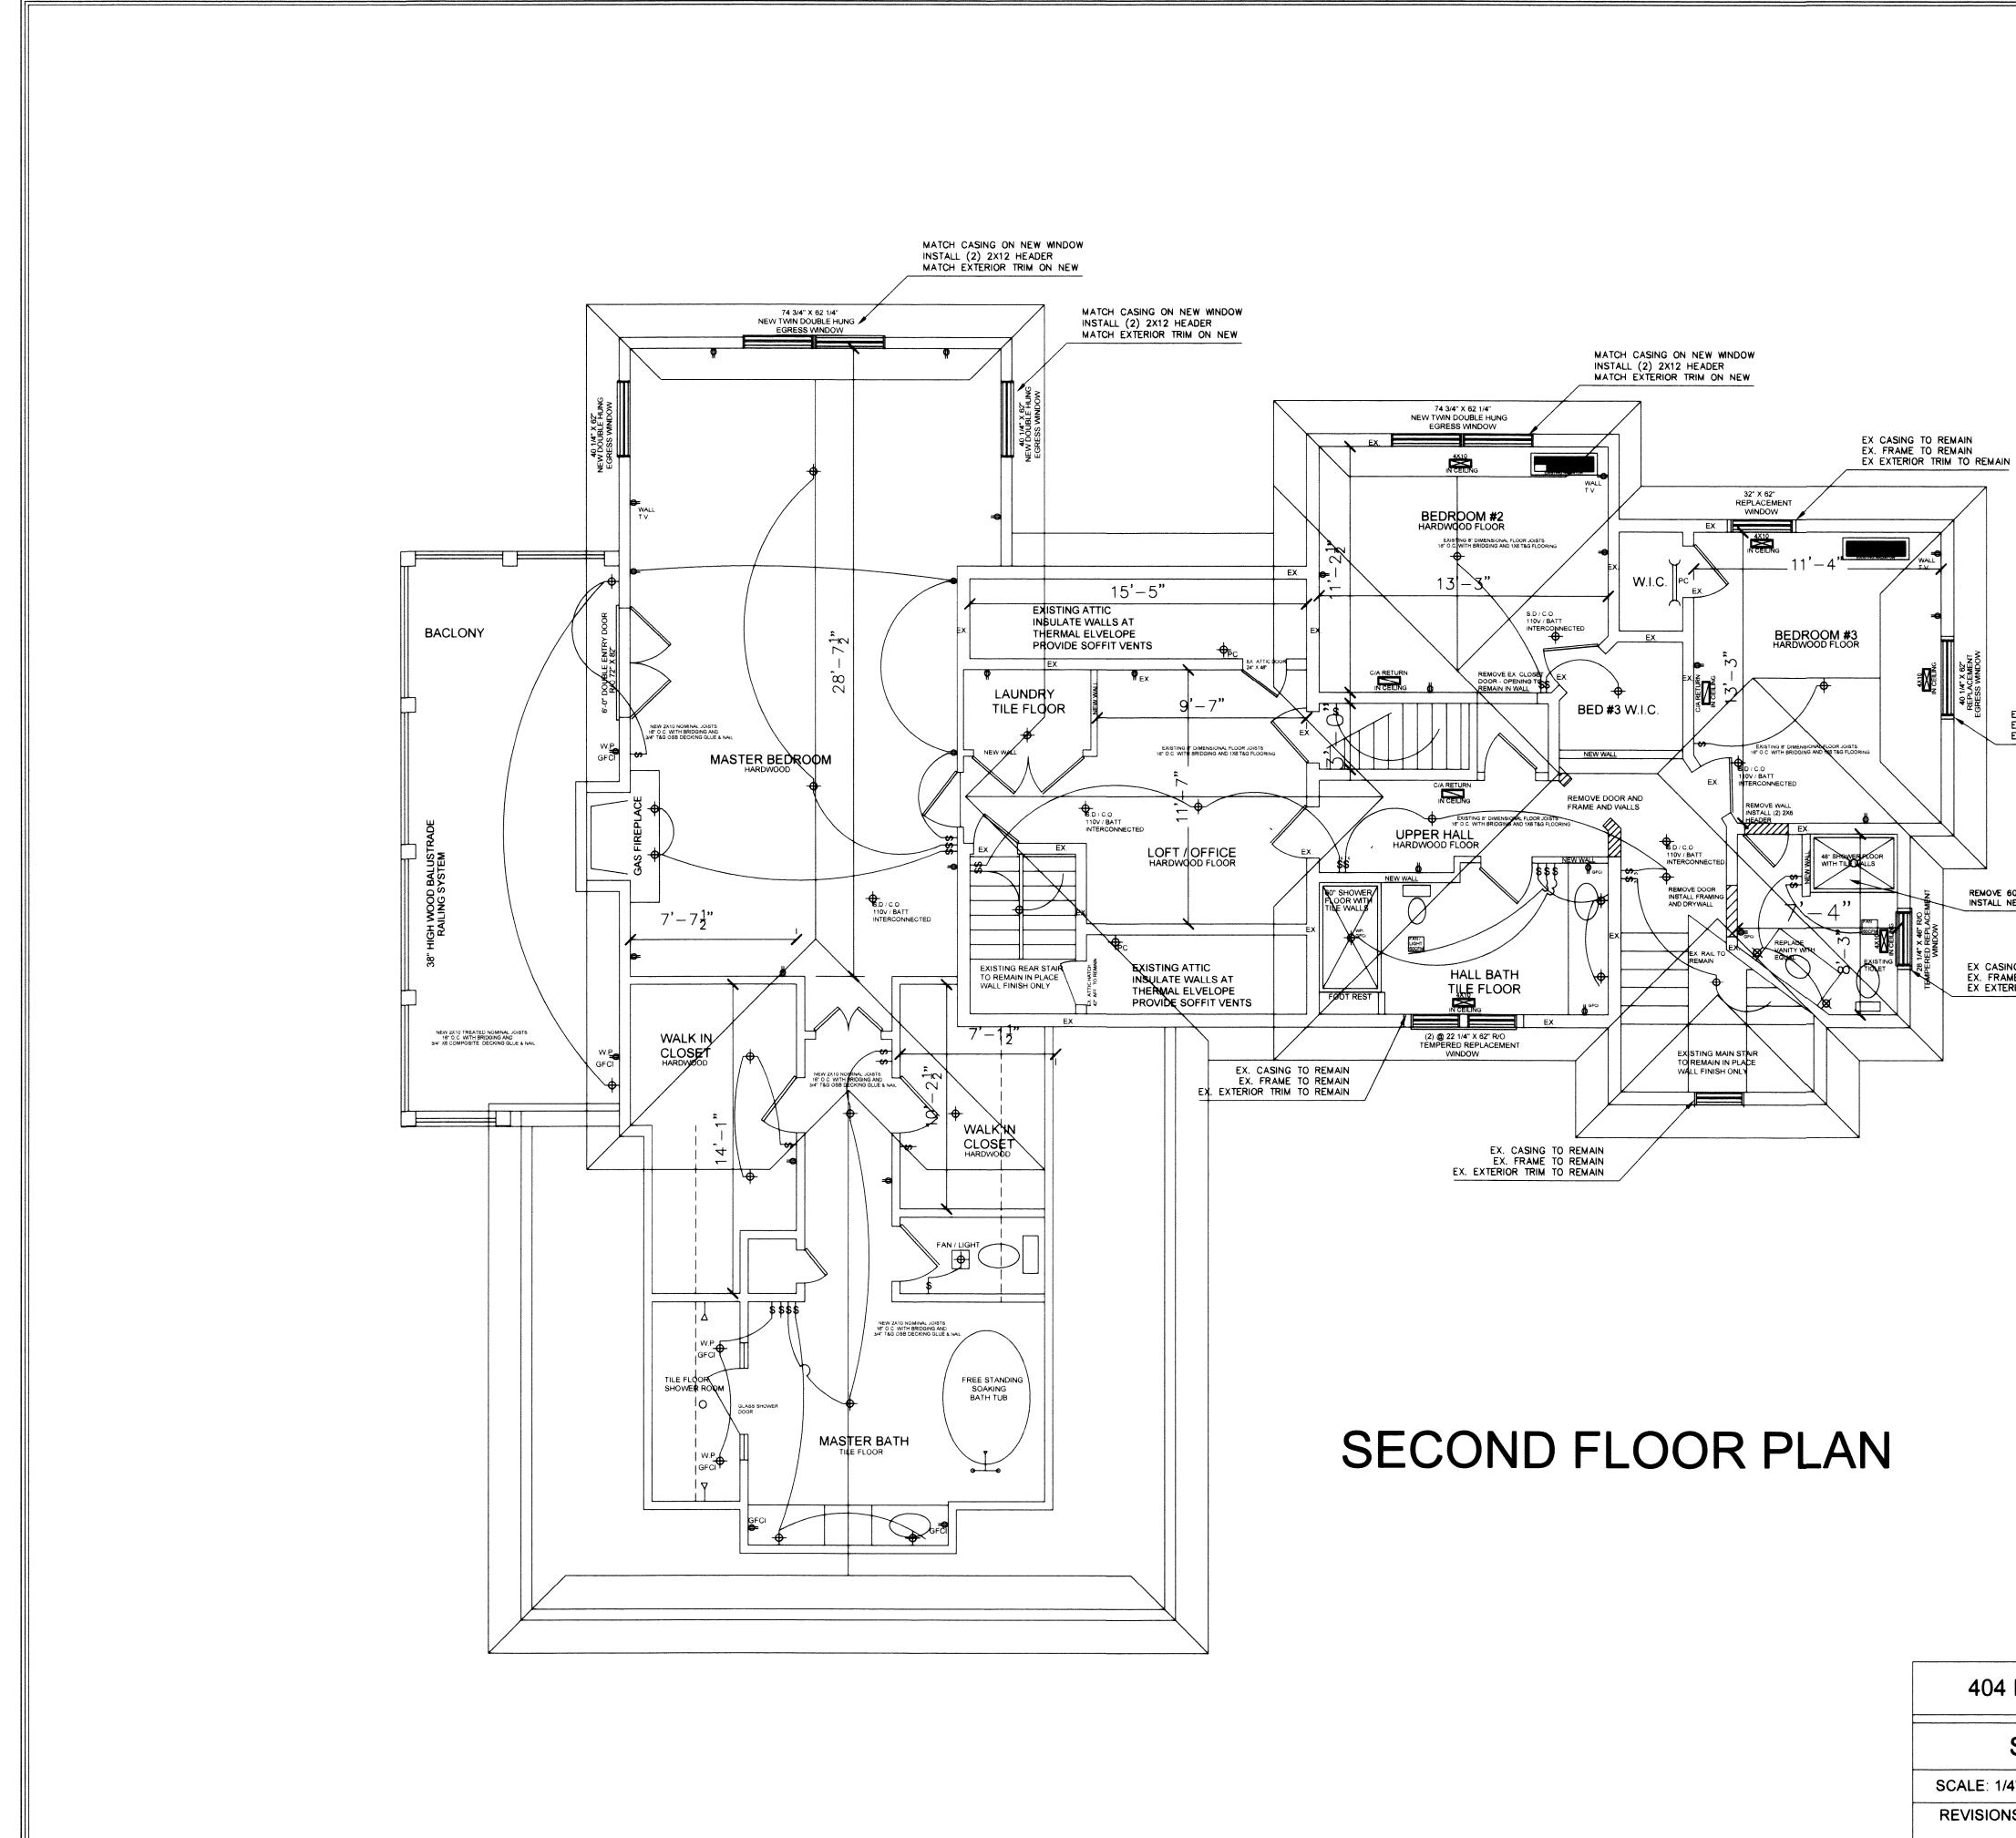

EX CASING TO REMAIN EX. FRAME TO REMAIN EX EXTERIOR TRIM TO REMAIN

| NORTH FIFTH AVENUE, HUNECKE RESIDENCE |               |                  |                |  |  |  |
|---------------------------------------|---------------|------------------|----------------|--|--|--|
| SECOND FLOOR PLAN AND EX CONDITIONS   |               |                  |                |  |  |  |
| /4"=1'-0"                             | DATE: 7 /9/13 | PREPARED BY: JDH | 1              |  |  |  |
| NS                                    |               |                  | PAGE<br>2 OF 5 |  |  |  |

| HAVENUE, HUNECKE RESIDE        | ENCE   |
|--------------------------------|--------|
| ON PLAN AND EX CONDIT          | IONS   |
| DATE: 7 /9/13 PREPARED BY: JDH | PAGE   |
|                                | 3 OF 5 |