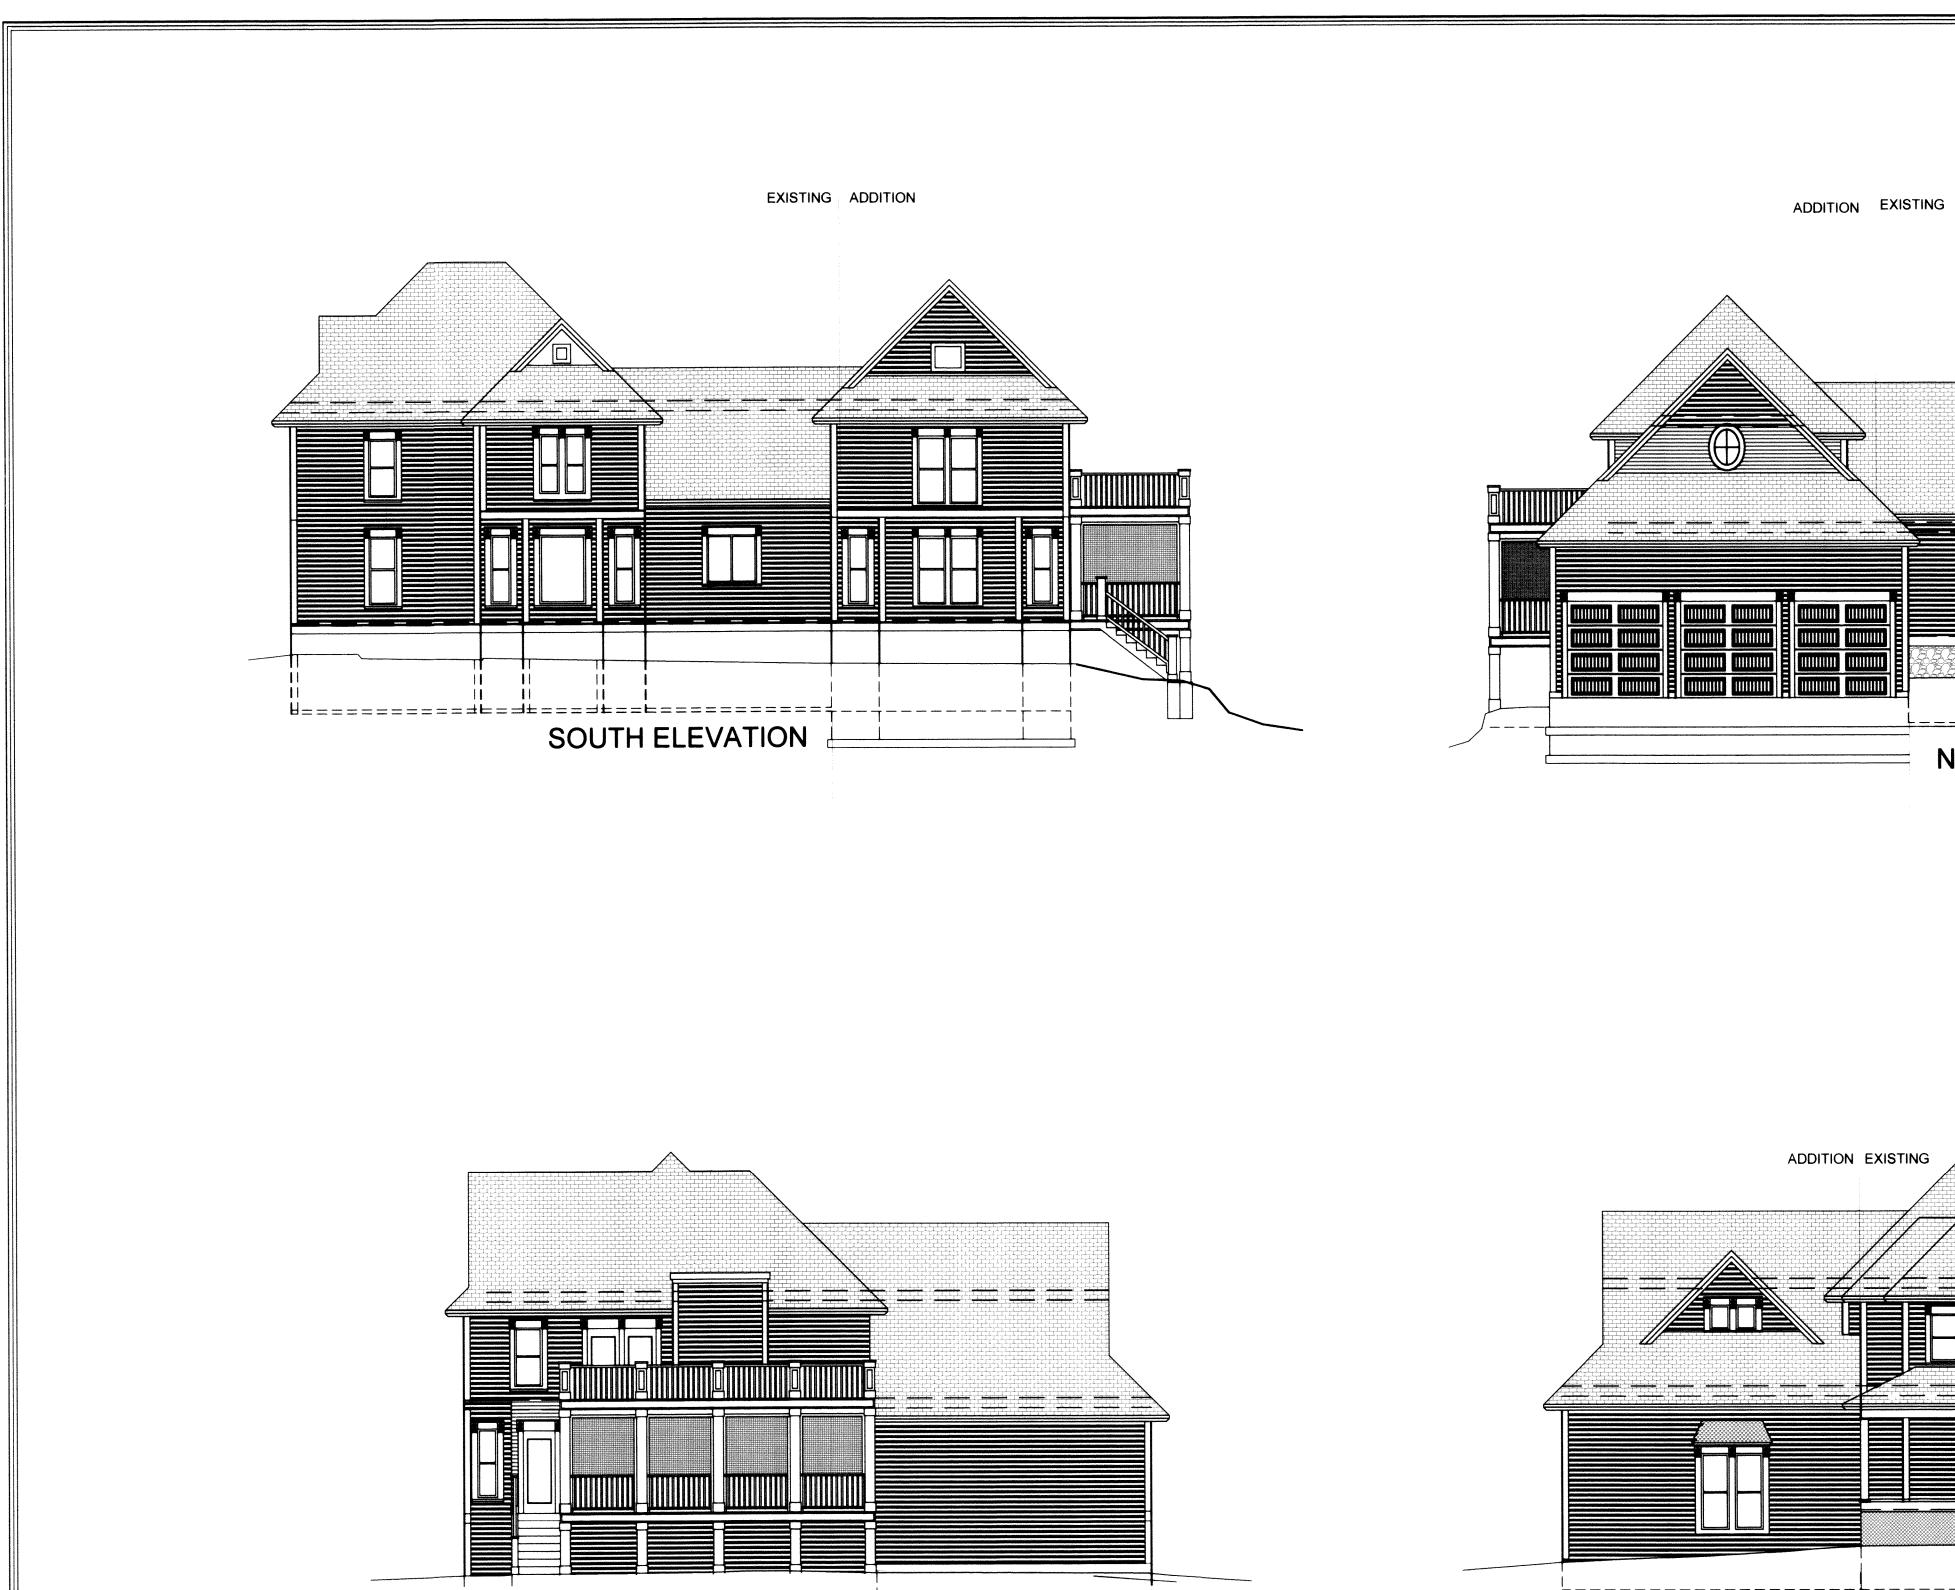

EAST ELEVATION

## 404 NORTH FIFTH ELEVATION SCALE: 1/8"=1'-0" REVISIONS

WEST ELEVATION

| I REFERENCE DRAWINGS           |        |
|--------------------------------|--------|
| DATE: 7 /9/13 PREPARED BY: JDH |        |
|                                | PAGE   |
|                                | 4 OF 5 |