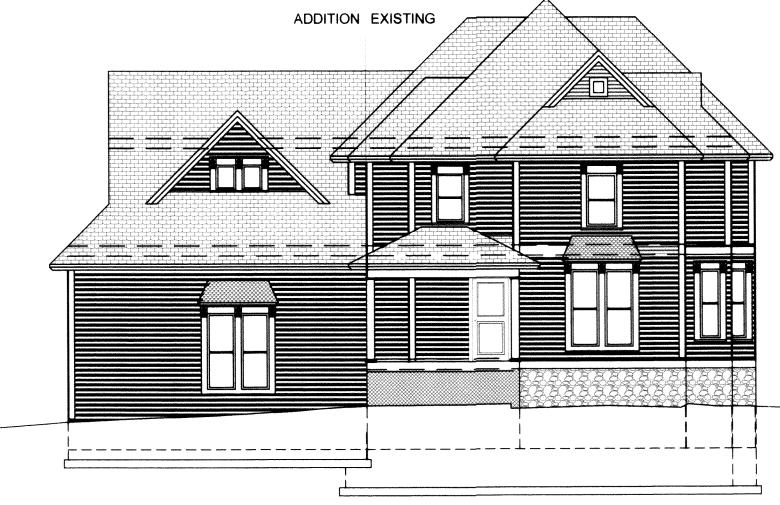

EAST ELEVATION

## 404 NORTH FIFTH ELEVATION SCALE: 1/8"=1'-0" REVISIONS

WEST ELEVATION

| I REFERENCE DRAWINGS           |        |
|--------------------------------|--------|
| DATE: 7 /9/13 PREPARED BY: JDH |        |
|                                | PAGE   |
|                                | 4 OF 5 |