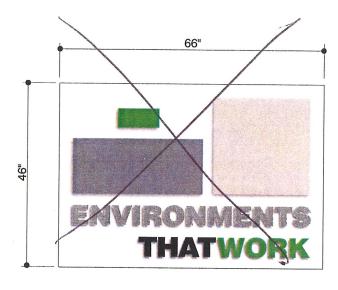

## **HÄUSERGROUP**

S/F NON-ILLUMINATED DISPLAY 1/2" = 1'-0"

1/4" THICK F.C.O. ALUMINUM LETTERS & RECTANGLES W/ PMS #420, PMS #424 GREYS, BLACK & PMS #369 GREEN PAINTED FINISHES. MOUNTED TO A PAN TYPE ALUMINUM FACE, WHITE PAINTED FINISH.