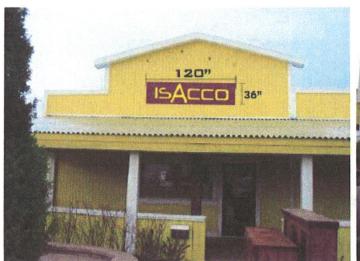

|             |                                      |                               |                    |                     |                               | ATION COMMISSION CUTIVE SUMMARY |   |  |  |
|-------------|--------------------------------------|-------------------------------|--------------------|---------------------|-------------------------------|---------------------------------|---|--|--|
| ST. CHARLES |                                      | Agenda Item<br>Title/Address: | COA: 210 Cedar St. |                     |                               |                                 |   |  |  |
|             |                                      | Proposal:                     | : Wall sign        |                     |                               |                                 |   |  |  |
|             |                                      | Petitioner:                   | Isacco Vitac       |                     |                               |                                 |   |  |  |
|             |                                      | Please check app              | propriate box      | x (x)               |                               |                                 |   |  |  |
|             |                                      | PUBLIC HI                     | EARING             |                     |                               | MEETING<br>9/4/13               | X |  |  |
| AGI         | ENDA ITEM                            | CATEGORY:                     |                    | 1                   |                               |                                 |   |  |  |
| X           | Certificate of Appropriateness (COA) |                               |                    | F                   | Façade Improvement Plan       |                                 |   |  |  |
|             | Preliminary                          | Review                        |                    | I                   | Landmark/District Designation |                                 |   |  |  |
|             | Discussion                           |                               | (                  | Commission Business |                               |                                 |   |  |  |
| ATT         | CACHMENT                             | S:                            |                    | <u> </u>            |                               |                                 |   |  |  |
| Phot        | o illustrations                      | of proposed signs             |                    |                     |                               |                                 |   |  |  |
|             |                                      |                               |                    |                     |                               |                                 |   |  |  |
| EXE         | ECUTIVE SU                           | MMARY:                        |                    |                     |                               |                                 |   |  |  |
| Prop        | osed are two                         | new wall signs for            | the Isacco Res     | staurant.           |                               |                                 |   |  |  |
|             |                                      |                               |                    |                     |                               |                                 |   |  |  |
| REC         | COMMENDA                             | ATION / SUGGES                | STED ACTIO         | N:                  |                               |                                 |   |  |  |
| Prov        | ide feedback                         | and recommendation            | one for approx     | val of the          | CC                            | Δ                               |   |  |  |