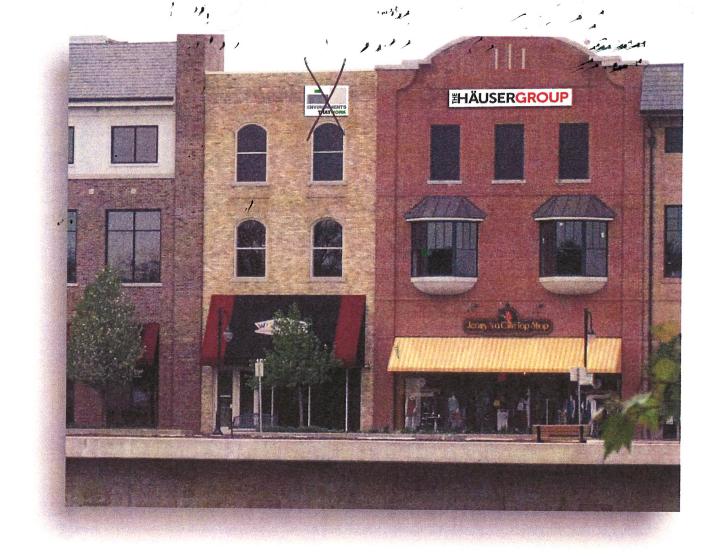

## **EXECUTIVE SUMMARY:**

On 9/4/13, the Commission reviewed a COA for a wall sign for the Hauser Group, an office tenant on the second floor of the First St. parking deck building. The Commission recommended approval subject to the white background panel being omitted. No representative was present at the meeting.

The Hauser Group has asked to appear again before the Commission regarding the sign.

Additionally, the applicant has clarified that the existing sign located at the corner of Illinois and First Streets, which is comprised of individual letters, is to be removed, and the letters reused on this proposed sign.