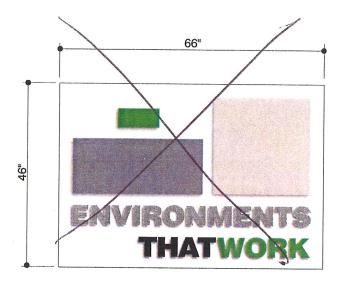

## **EXECUTIVE SUMMARY:**

On 9/4/13, the Commission reviewed a COA for a wall sign for the Hauser Group, an office tenant on the second floor of the First St. parking deck building. The Commission recommended approval subject to the white background panel being omitted. No representative was present at the meeting.

## **HÄUSERGROUP**

S/F NON-ILLUMINATED DISPLAY 1/2" = 1'-0"

1/4" THICK F.C.O. ALUMINUM LETTERS & RECTANGLES W/ PMS #420, PMS #424 GREYS, BLACK & PMS #369 GREEN PAINTED FINISHES. MOUNTED TO A PAN TYPE ALUMINUM FACE, WHITE PAINTED FINISH.