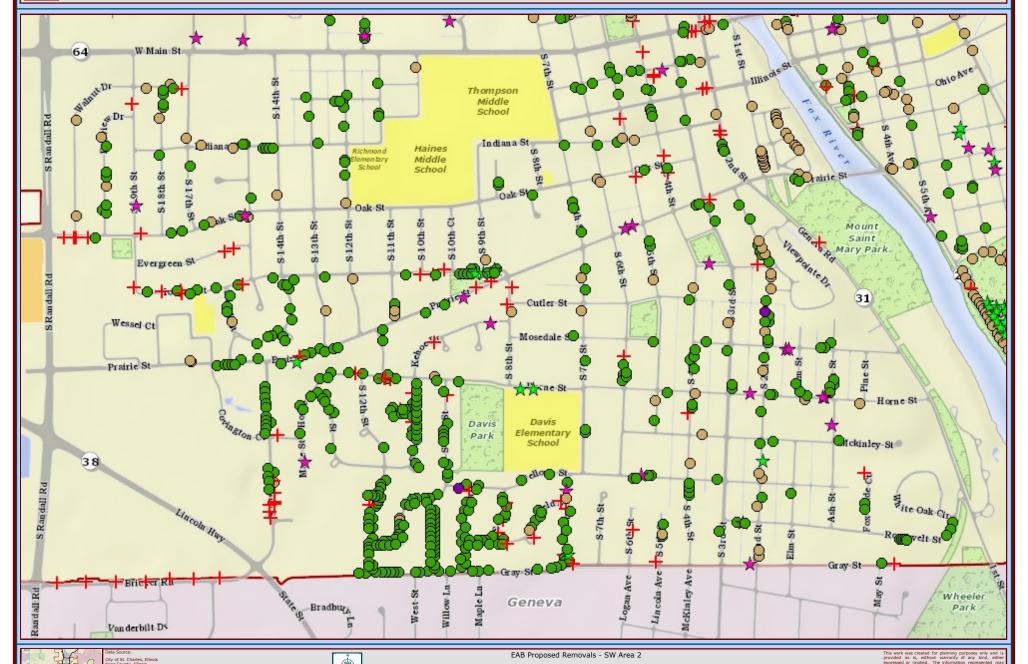

### **Proposed Tree Removals**

- We are proposing to remove 111 Ash Trees starting in the month of November, 2013, including:
  - 1. 26 in the NW Quadrant
  - 2. 25 in the SW Quadrant
  - 3. 32 in the NE Quadrant
  - 4. 28 in the SE Quadrant
  - 5. 0 in the FW Quadrant