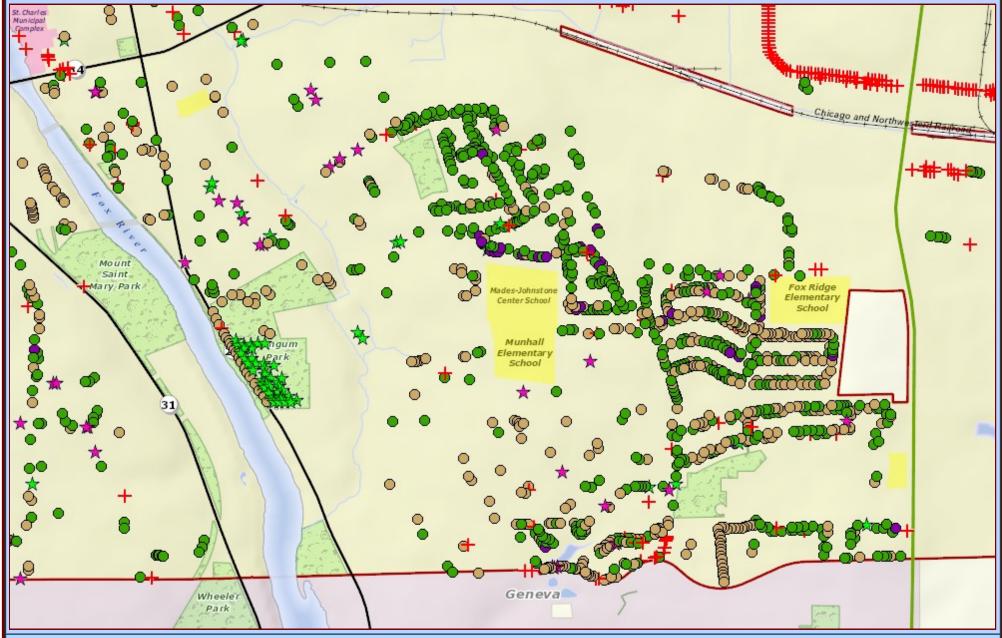

### **Proposed Tree Removals**

- We are proposing to remove 111 Ash Trees starting in the month of November, 2013, including:
  - 1. 26 in the NW Quadrant
  - 2. 25 in the SW Quadrant
  - 3. 32 in the NE Quadrant
  - 4. 28 in the SE Quadrant
  - 5. 0 in the FW Quadrant