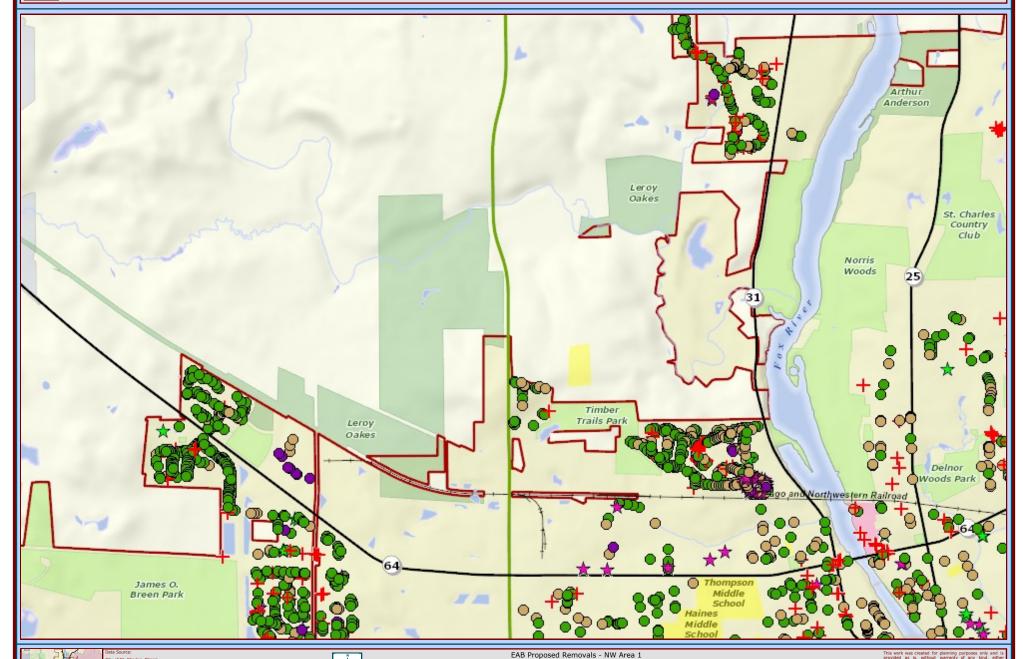

### **Proposed Tree Removals**

- We are proposing to remove 111 Ash Trees starting in the month of November, 2013, including:
  - 1. 26 in the NW Quadrant
  - 2. 25 in the SW Quadrant
  - 3. 32 in the NE Quadrant
  - 4. 28 in the SE Quadrant
  - 5. 0 in the FW Quadrant