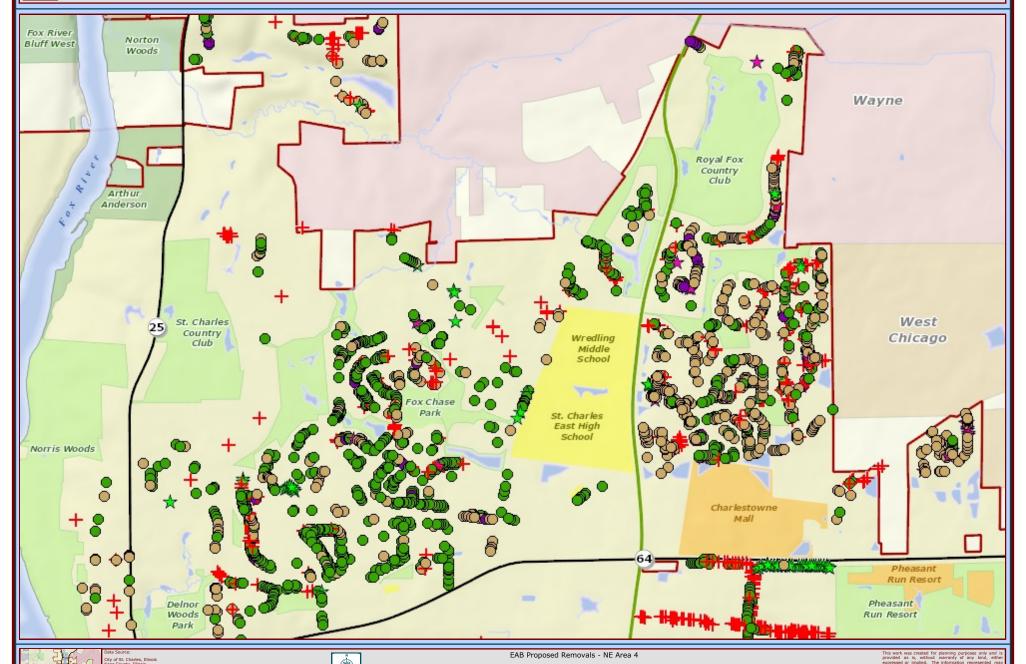

### **Proposed Tree Removals**

- We are proposing to remove 111 Ash Trees starting in the month of November, 2013, including:
  - 1. 26 in the NW Quadrant
  - 2. 25 in the SW Quadrant
  - 3. 32 in the NE Quadrant
  - 4. 28 in the SE Quadrant
  - 5. 0 in the FW Quadrant