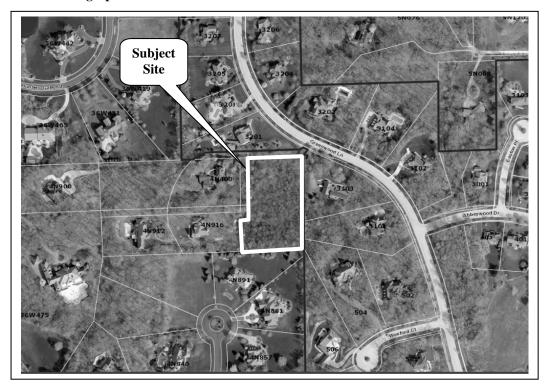

# **General Information:**

| Site Information |                         |  |  |
|------------------|-------------------------|--|--|
| Location         | West of Greenwood Lane. |  |  |
| Acres            | 2.011                   |  |  |

# **Aerial Photograph**