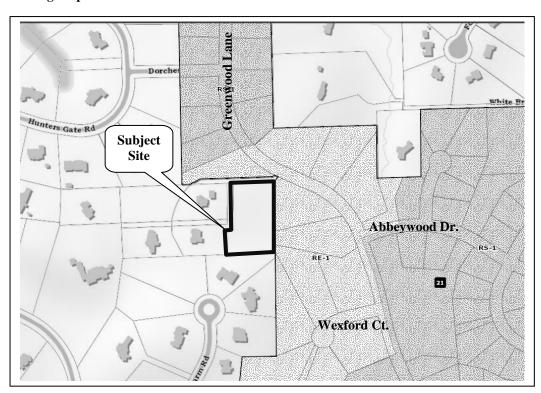

| Zoning Summary |                                 |                        |  |
|----------------|---------------------------------|------------------------|--|
| North          | RE-1 Single-Family Estate (PUD) | Red Gate Unit #2       |  |
| East           | RE-1 Single-Family Estate (PUD) | Red Gate Units # 2 & 8 |  |
| South          | E-3 Estate Family (Kane County) | Crane Road Estates     |  |
| West           | E-3 Estate Family (Kane County) | Single-Family Homes    |  |

# **Zoning Map**