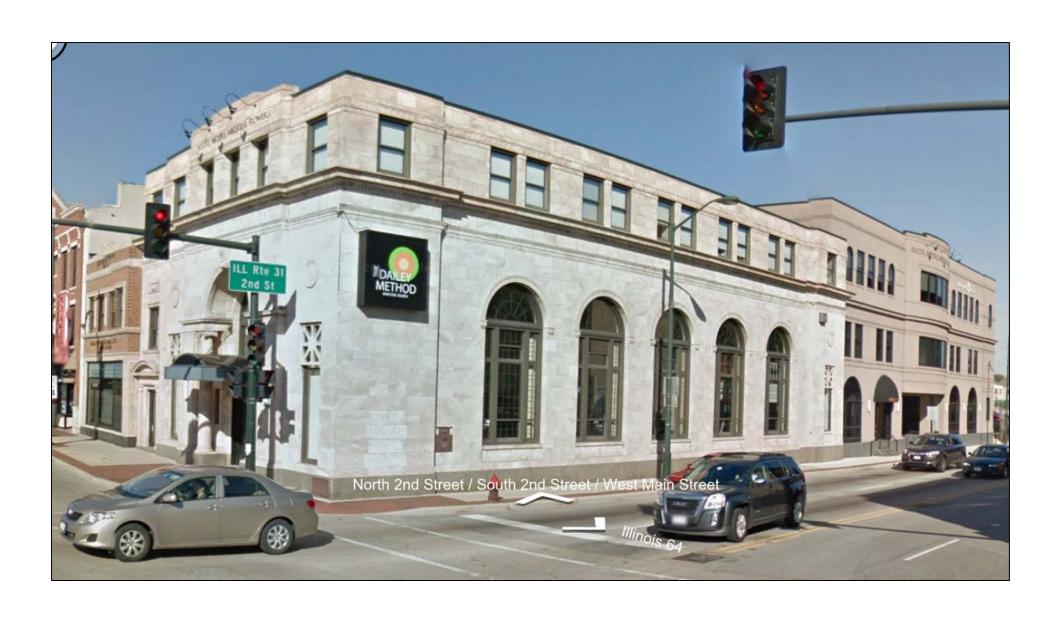

|                       |                    | HISTORIC PRESERVATION COMMISSION AGENDA ITEM EXECUTIVE SUMMARY |                             |        |                               |                                     |        |  |
|-----------------------|--------------------|----------------------------------------------------------------|-----------------------------|--------|-------------------------------|-------------------------------------|--------|--|
|                       |                    | Agenda Item<br>Title/Address:                                  | COA: 200 W. Main St. (sign) |        |                               |                                     |        |  |
| et Charles            |                    | Proposal:                                                      | Wall sign                   |        |                               |                                     |        |  |
| ST. CHARLES           |                    | Petitioner:                                                    | Brice Soltys                |        |                               |                                     |        |  |
|                       |                    | Please check appropriate box (x)                               |                             |        |                               |                                     |        |  |
|                       |                    | PUBLIC HI                                                      | EARING                      |        |                               | MEETING<br>12/18/13                 | X      |  |
| AGENDA ITEM CATEGORY: |                    |                                                                |                             |        |                               |                                     |        |  |
| X                     | Certificate of     | ertificate of Appropriateness (COA)                            |                             |        | Façade Improvement Plan       |                                     |        |  |
|                       | Preliminary Review |                                                                |                             |        | Landmark/District Designation |                                     |        |  |
|                       | Discussion Item    |                                                                |                             |        | Commission Business           |                                     |        |  |
| ATT                   | ACHMENT            | S:                                                             |                             |        |                               |                                     |        |  |
| Photo                 | o of building      |                                                                |                             |        |                               |                                     |        |  |
| Photo                 | o illustrations    | of proposed sign                                               |                             |        |                               |                                     |        |  |
| EXECUTIVE SUMMARY:    |                    |                                                                |                             |        |                               |                                     |        |  |
| _                     | osed is the ins    | stallation of a wall                                           | sign for Clear              | Perspe | ective                        | e Advisors, an office tenant in the | 200 W. |  |
| REC                   | COMMENDA           | ATION / SUGGES                                                 | STED ACTIO                  | N:     |                               |                                     |        |  |