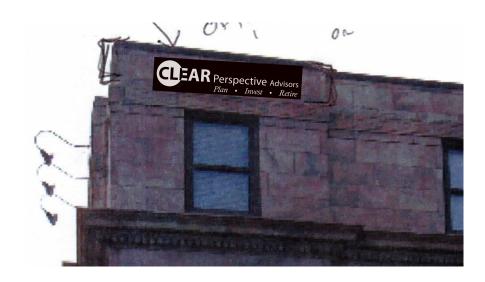

|                       |                    | HISTORIC PRESERVATION COMMISSION AGENDA ITEM EXECUTIVE SUMMARY |                             |        |                               |                                     |        |  |
|-----------------------|--------------------|----------------------------------------------------------------|-----------------------------|--------|-------------------------------|-------------------------------------|--------|--|
|                       |                    | Agenda Item<br>Title/Address:                                  | COA: 200 W. Main St. (sign) |        |                               |                                     |        |  |
| et Charles            |                    | Proposal:                                                      | Wall sign                   |        |                               |                                     |        |  |
| ST. CHARLES           |                    | Petitioner:                                                    | Brice Soltys                |        |                               |                                     |        |  |
|                       |                    | Please check appropriate box (x)                               |                             |        |                               |                                     |        |  |
|                       |                    | PUBLIC HI                                                      | EARING                      |        |                               | MEETING<br>12/18/13                 | X      |  |
| AGENDA ITEM CATEGORY: |                    |                                                                |                             |        |                               |                                     |        |  |
| X                     | Certificate of     | ertificate of Appropriateness (COA)                            |                             |        | Façade Improvement Plan       |                                     |        |  |
|                       | Preliminary Review |                                                                |                             |        | Landmark/District Designation |                                     |        |  |
|                       | Discussion Item    |                                                                |                             |        | Commission Business           |                                     |        |  |
| ATT                   | ACHMENT            | S:                                                             |                             |        |                               |                                     |        |  |
| Photo                 | o of building      |                                                                |                             |        |                               |                                     |        |  |
| Photo                 | o illustrations    | of proposed sign                                               |                             |        |                               |                                     |        |  |
| EXECUTIVE SUMMARY:    |                    |                                                                |                             |        |                               |                                     |        |  |
| _                     | osed is the ins    | stallation of a wall                                           | sign for Clear              | Perspe | ective                        | e Advisors, an office tenant in the | 200 W. |  |
| REC                   | COMMENDA           | ATION / SUGGES                                                 | STED ACTIO                  | N:     |                               |                                     |        |  |

Provide feedback and recommendations for approval of the COA.

3"h

Direct to board print on 1/4" dibond with UV laminate

Plan • Invest • Retire

| Ssign                     | palace inc.                 |
|---------------------------|-----------------------------|
| 68 North Lively Boulevard | Elk Grove Village, IL 60007 |