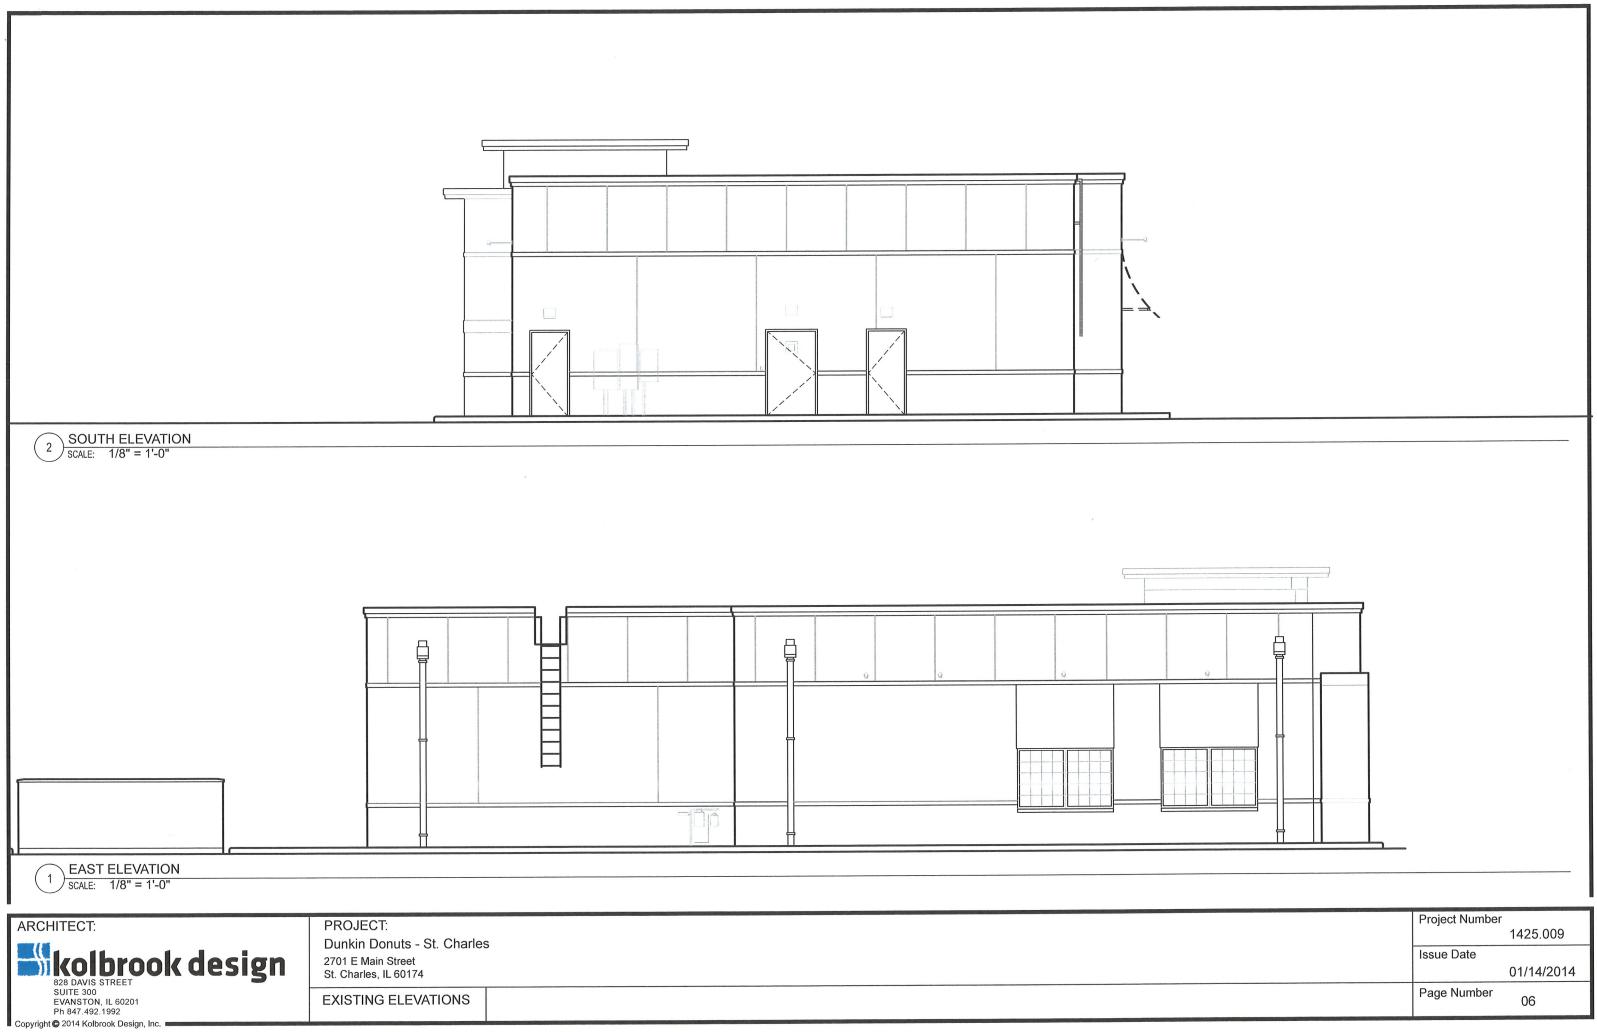

#### 1. Drive-Through Facility and Site Layout

The applicant is proposing to remove the 9 existing parking spaces west of the existing building. The applicant will place the drive-through pick-up window stacking spaces in this location. The following table represents staff's review of relevant standards:

| Category                        | Zoning Ordinance<br>Standard                           | PUD Standard | Proposed                                                               |
|---------------------------------|--------------------------------------------------------|--------------|------------------------------------------------------------------------|
| Required Stacking<br>Spaces     | 15                                                     | N/A          | 6                                                                      |
| Required Stacking<br>Stall Size | 9' X 20'                                               | N/A          | 9' X 20'                                                               |
| Screened from Public<br>Street  | Must not be along or<br>screened from public<br>street | N/A          | Drive-Through<br>Facility is located<br>away from the public<br>street |
| Parking Stalls (Both<br>Units)  | 29                                                     | N/A          | 48                                                                     |

#### E. <u>BUILDING ELEVATIONS</u>

The applicant is planning cosmetic changes to the façade of the existing building. These changes involve painting the façade and replacing the existing window/door awnings. The new color scheme is comprised of earth tone colors with small orange accent bands. The proposed modifications comply with Section 17.06.030 Standards and Guidelines – BL, BC, BR, & O/R Districts of the City's Zoning Ordinance.