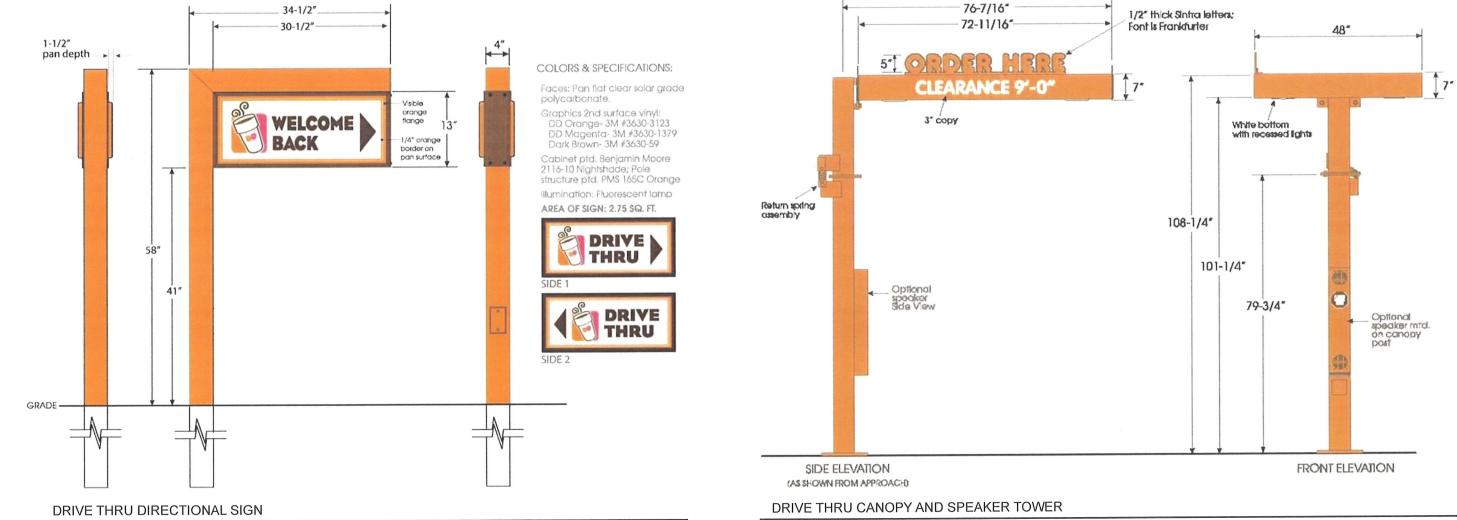

#### Identify Specific PUD Plans to be changed:

- Provide drive thru facility with 6 vehicle stacking
- 2. Addition of signage
- 3.

#### Addition of drive thru menu board and speaker tower canopy