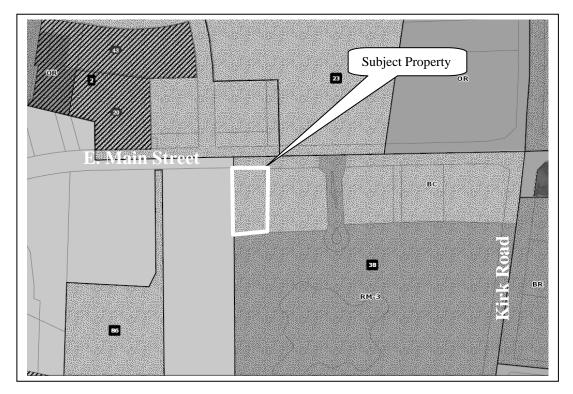

AMLI Apartments          |  |  |
| West           | BC- Community Business                               | Toyota Dealership        |  |  |
|                |                                                      |                          |  |  |
|                | <b>Comprehensive Plan Designation</b>                |                          |  |  |
| Neighborhood   | d Commercial                                         |                          |  |  |
|                |                                                      |                          |  |  |
|                |                                                      |                          |  |  |

Staff Report –2701 E. Main Street Minor Change 1/31/2014 Page 2

#### **Aerial Photograph**



#### **Surrounding Zoning**



#### II. BACKGROUND

In 1997, the City Council approved Ordinance No. 1997-M-115 "An Ordinance Granting a Special Use as a Planned Unit Development (Stuart's Crossing PUD)". This ordinance established the basic framework and standards for all properties developed in the Stuarts Crossing PUD. 2701 E. Main Street is located on Parcel 3A of this PUD.

Under these provisions, Resolution No. 2002-21 "Recommending Approval of Application for PUD Preliminary Plans Stuart's Crossing – AMLI Lot 2 Boston Market)" for a stand-alone Boston Market restaurant at 2701 E. Main Street was approved in 2002. This approved plan was modified by the following resolutions for Minor Changes to the PUD Preliminary Plan: Resolution No. 2002-33, 2003-13, 2003-25, and 2005-29.

In 2009, Ordinance No. 2009-M-3 and O