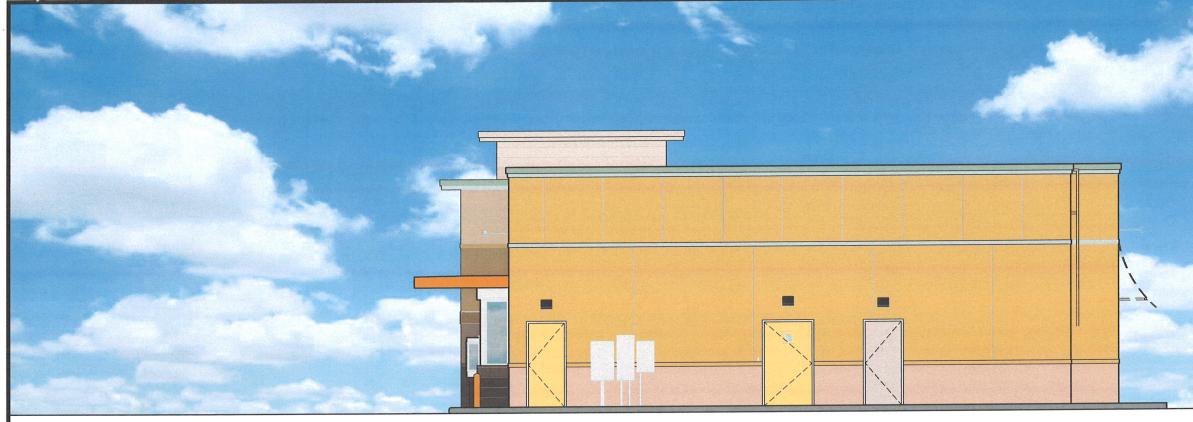

#### E. <u>BUILDING ELEVATIONS</u>

The applicant is planning cosmetic changes to the façade of the existing building. These changes involve painting the façade and replacing the existing window/door awnings. The new color scheme is comprised of earth tone colors with small orange accent bands. The proposed modifications comply with Section 17.06.030 Standards and Guidelines – BL, BC, BR, & O/R Districts of the City's Zoning Ordinance.

- Convert the existing restaurant space into Dunkin Donuts.
  - Modify the site plan to accommodate a Drive-Through Facility along the west building elevation.
    - Add 6 drive-through stacking spaces.
  - Remove 9 parking spaces west of the building to accommodate the Drive-Through Facility.
  - Remove a portion of the existing outdoor seating area.
  - Remove landscaping to the west of the building and add new landscaping in-between the drive-through stacking spaces and western parking stalls.
- Update the exterior appearance of the restaurant space.
  - Updates include new signage and painting of the exterior facades.