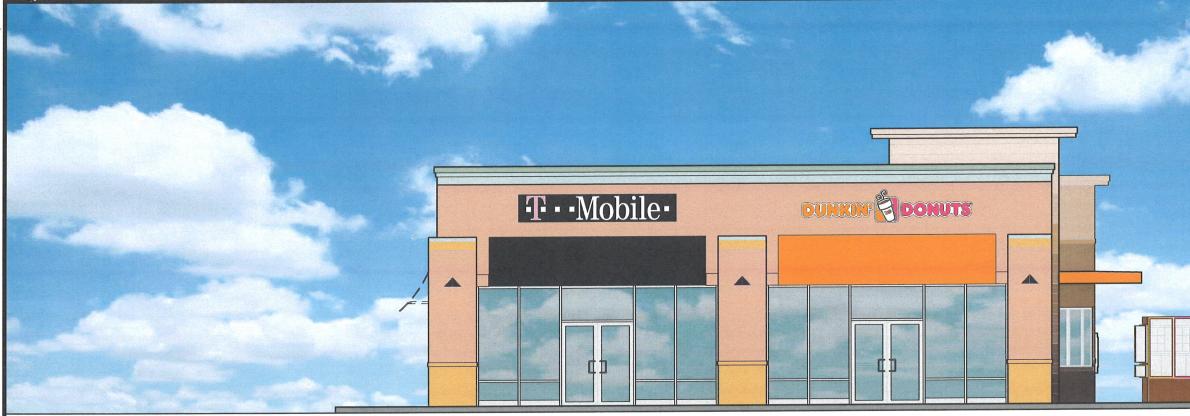

#### E. <u>BUILDING ELEVATIONS</u>

The applicant is planning cosmetic changes to the façade of the existing building. These changes involve painting the façade and replacing the existing window/door awnings. The new color scheme is comprised of earth tone colors with small orange accent bands. The proposed modifications comply with Section 17.06.030 Standards and Guidelines – BL, BC, BR, & O/R Districts of the City's Zoning Ordinance.

formerly operated as a Qdoba restaurant.

We are looking to convert an existing restaurant space into a drive thru coffee shop within the Stuart's Crossing PUD. As shown in the attached proposal, Dunkin Donuts potentially will be taking up the West portion of the building and creating a drive thru which directs vehicle traffic around the building. The existing neighboring tenant (T-Mobile) is expected to remain.