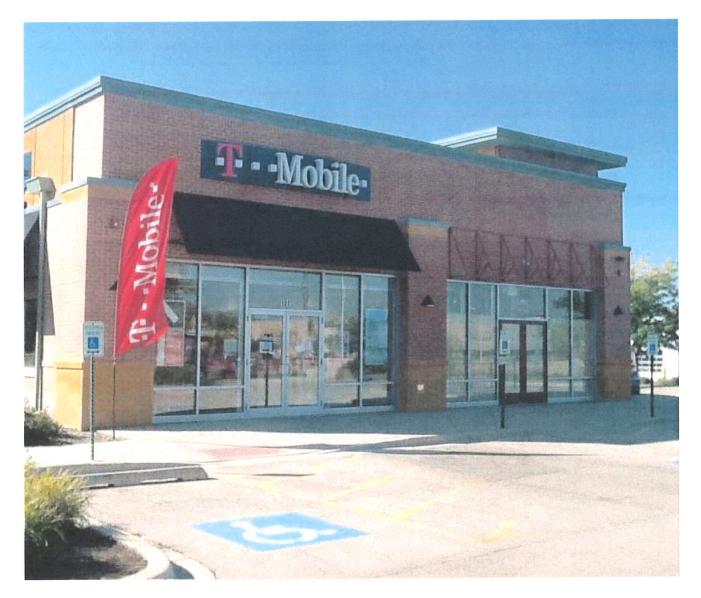

In 2009, Ordinance No. 2009-M-3 and Ordinance No. 2009-Z-1 were approved. These two ordinances permitted Retails Sales on Parcel 3A of the Stuart's Crossing PUD and modifications to the existing building. After these approvals the two tenant spaces were occupied by a T-Mobile store and Qdoba restaurant. The Qdoba restaurant space has been vacant since 2012.

#### III. PROPOSAL

The applicant, Kolbrook Design, has submitted an application for a Minor Change to the approved PUD Preliminary Plan and request for a reduction in the required number of Drive-Through Facility stacking spaces. The applicant intends to modify the former Qdoba space into a Dunkin Donuts restaurant with a Drive-Through Facility. The details of the proposal are as follows:

formerly operated as a Qdoba restaurant.

We are looking to convert an existing restaurant space into a drive thru coffee shop within the Stuart's Crossing PUD. As shown in the attached proposal, Dunkin Donuts potentially will be taking up the West portion of the building and creating a drive thru which directs vehicle traffic around the building. The existing neighboring tenant (T-Mobile) is expected to remain.