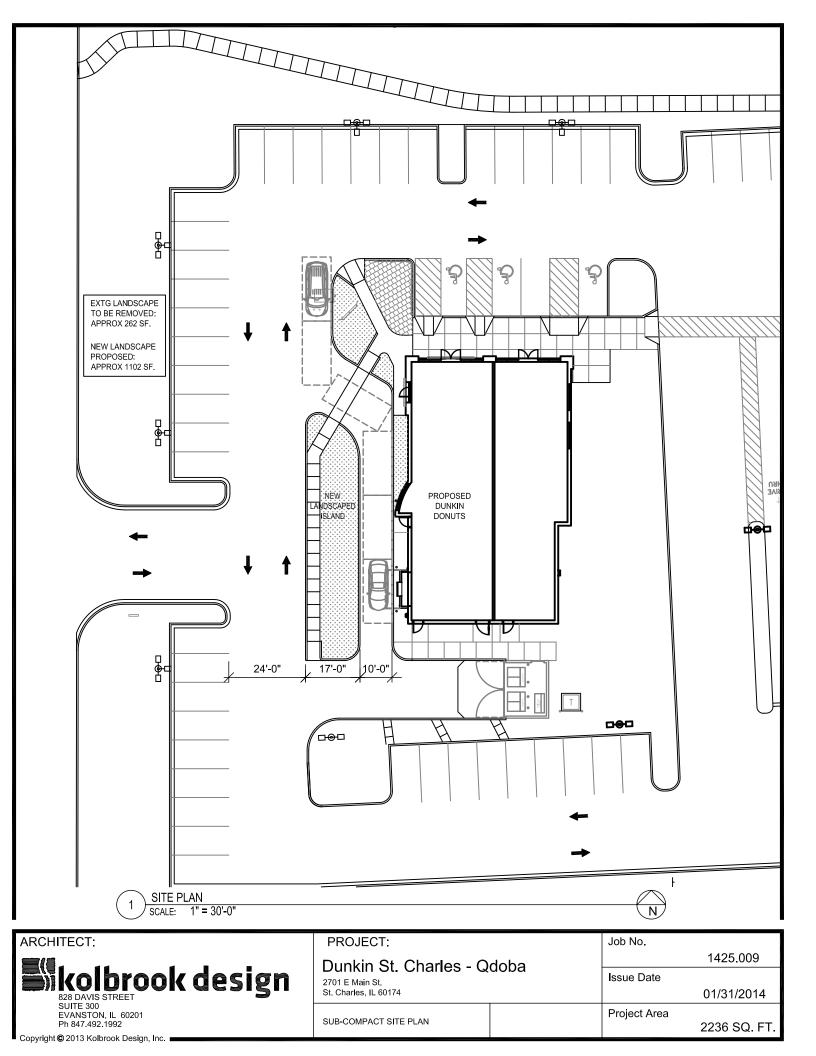

#### III. PROPOSAL

The applicant, Kolbrook Design, has submitted an application for a Minor Change to the approved PUD Preliminary Plan and request for a reduction in the required number of Drive-Through Facility stacking spaces. The applicant intends to modify the former Qdoba space into a Dunkin Donuts restaurant with a Drive-Through Facility. The details of the proposal are as follows:

- Convert the existing restaurant space into Dunkin Donuts.
  - Modify the site plan to accommodate a Drive-Through Facility along the west building elevation.
    - Add 6 drive-through stacking spaces.
  - Remove 9 parking spaces west of the building to accommodate the Drive-Through Facility.
  - Remove a portion of the existing outdoor seating area.
  - Remove landscaping to the west of the building and add new landscaping in-between the drive-through stacking spaces and western parking stalls.
- Update the exterior appearance of the restaurant space.
  - Updates include new signage and painting of the exterior facades.

#### 1. Drive-Through Facility and Site Layout

The applicant is proposing to remove the 9 existing parking spaces west of the existing building. The applicant will place the drive-through pick-up window stacking spaces in this location. The following table represents staff's review of relevant standards:

#### 2. Landscaping

The proposed plan illustrates that some of the landscaping along the foundation of the building will be removed. However, the amount of landscaping the application is creating will increase the overall square footage of landscaping onsite. The applicant is proposing to remove approximately 262 square feet of greenspace and replace it with 1,147 square feet of greenspace.