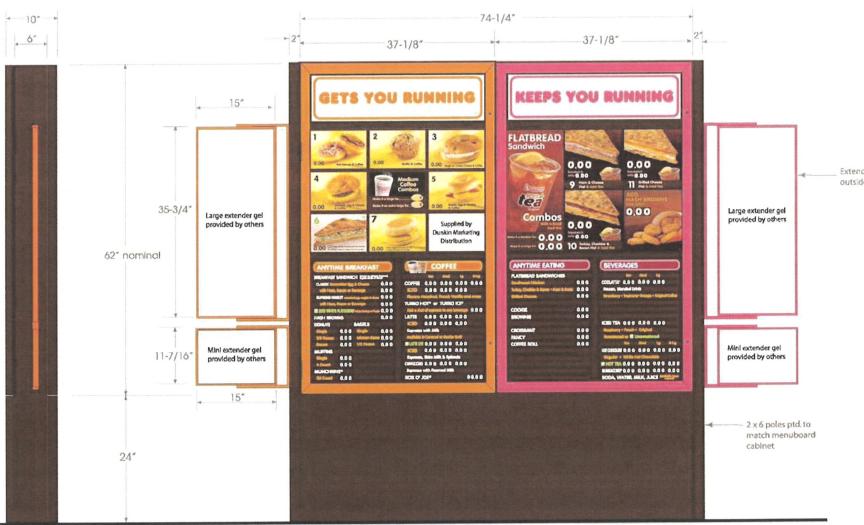

| PROJECT:<br>Dunkin Donuts - St. Charles     |             | 1425.009   |
|---------------------------------------------------------------------------------------------------------|---------------------------------------------|-------------|------------|
|                                                                                                         | 2701 E Main Street<br>St. Charles, IL 60174 |             | 01/14/2014 |
|                                                                                                         | DRIVE THRU SIGNS                            | Page Number | 09         |
| Copyright © 2014 Kolbrook Design, Inc.                                                                  |                                             |             |            |



#### DRIVE THRU MENU BOARD

L: 112.25" W: 10" H: 86" AREA: 64.65 SF.

ARCHITECT: Kolbrook design 828 DAVIS STREET SUITE 300 EVANSTON, IL 60201 Ph 847.492.1992 Copyright © 2014 Kolbrook Design, Inc. PROJECT: Dunkin Donuts - St. Charles 2701 E Main Street St. Charles, IL 60174

DRIVE THRU MENU

Extenders mount to outside of 2 x 6 poles

| Project Number |            |
|----------------|------------|
|                | 1425.009   |
| Issue Date     |            |
|                | 01/14/2014 |
| Page Number    | 10         |



ARCHITECT: **kolbrook design** 828 DAVIS STREET SUITE 300 EVANSTON, IL 60201 Ph 847.492.1992 Copyright © 2014 Kolbrook Design, Inc.