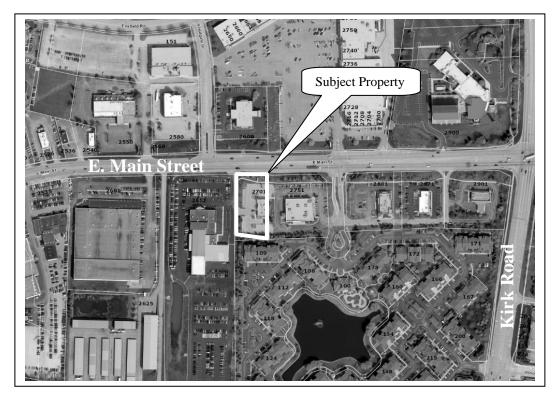

(Stuarts Crossing PUD)      | AMLI Apartments          |  |  |
| West           | BC- Community Business                               | Toyota Dealership        |  |  |
|                |                                                      |                          |  |  |
|                | <b>Comprehensive Plan Designation</b>                |                          |  |  |
| Neighborhood   | d Commercial                                         |                          |  |  |
|                |                                                      |                          |  |  |
|                |                                                      |                          |  |  |

Staff Report –2701 E. Main Street Minor Change 1/31/2014 Page 2

#### **Aerial Photograph**



#### **Surrounding Zoning**



#### II. BACKGROUND

In 1997, the City Council approved Ordinance No. 1997-M-115 "An Ordinance Granting a Special Use as a Planned Unit Development (Stuart's Crossing PUD)". This ordinance established the basic framework and standards for all properties developed in the Stuarts Crossing PUD. 2701 E. Main Street is located on Parcel 3A of this PUD.

Under these provisions, Resolution No. 2002-21 "Recommending Approval of Application for PUD Preliminary Plans Stuart's Crossing – AMLI Lot 2 Boston Market)" for a stand-alone Boston Market restaurant at 2701 E. Main Street was approved in 2002. This approved plan was modified by the following resolutions for Minor Changes to the PUD Preliminary Plan: Resolution No. 2002-33, 2003-13, 2003-25, and 2005-29.

In 200