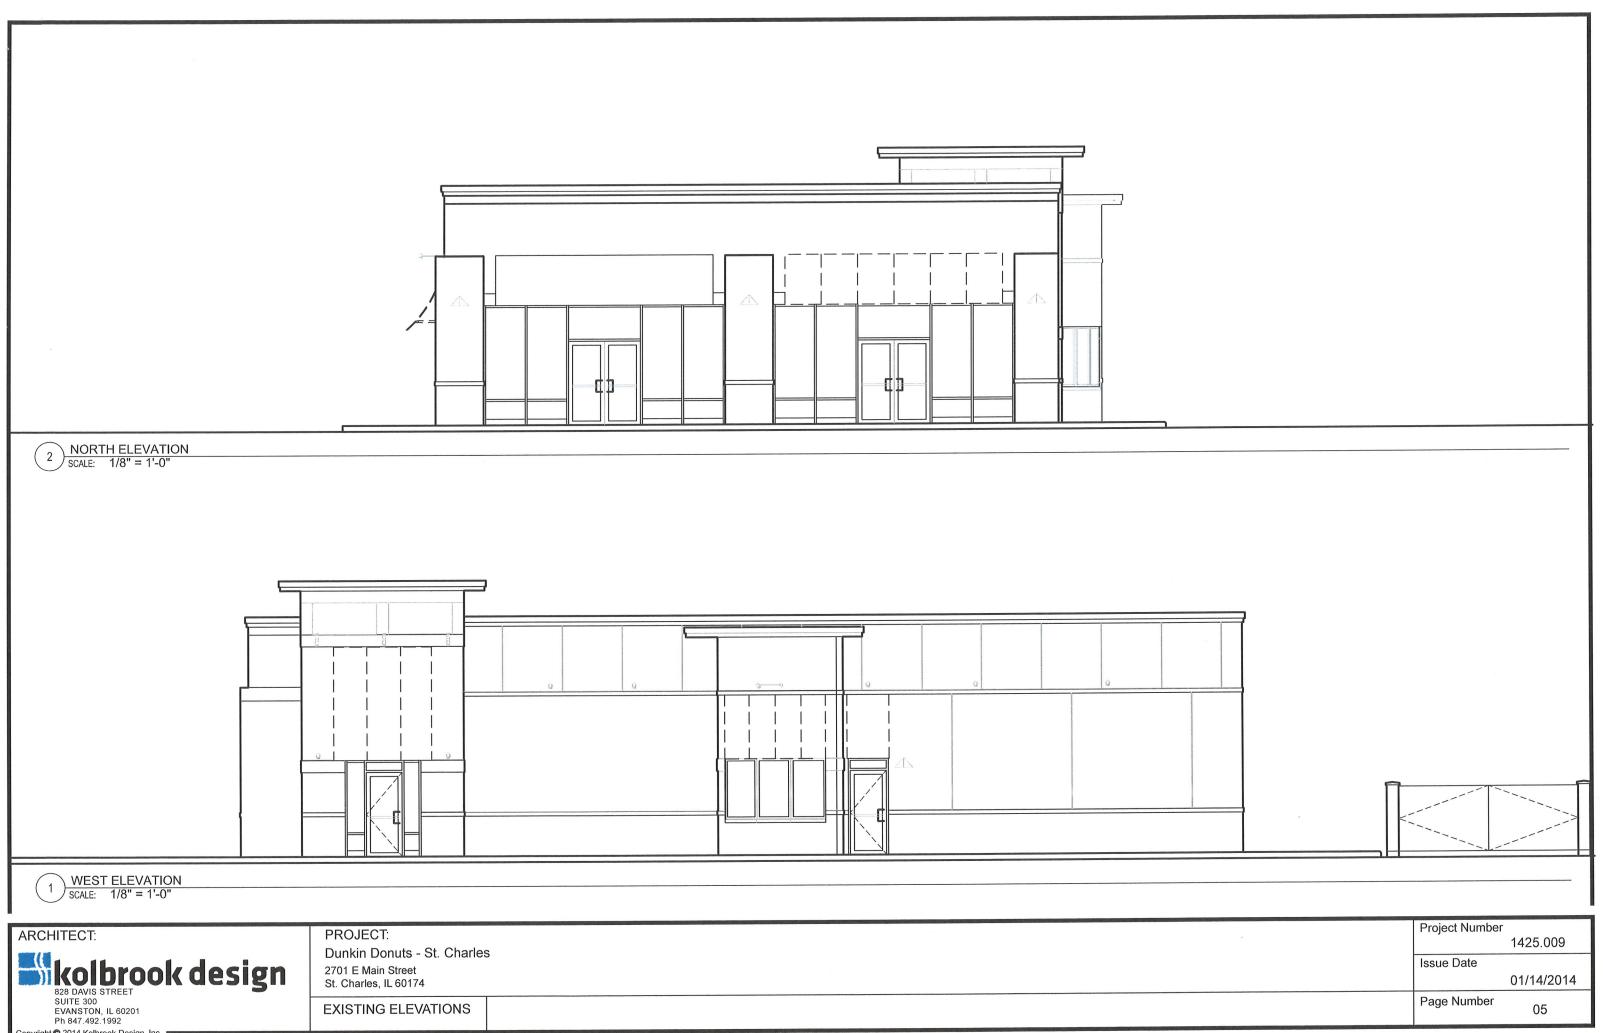

#### E. <u>BUILDING ELEVATIONS</u>

The applicant is planning cosmetic changes to the façade of the existing building. These changes involve painting the façade and replacing the existing window/door awnings. The new color scheme is comprised of earth tone colors with small orange accent bands. The proposed modifications comply with Section 17.06.030 Standards and Guidelines – BL, BC, BR, & O/R Districts of the City's Zoning Ordinance.

#### CONTENTS:

- 1. COVER SHEET AND SITE PHOTOS
- 2. ADDITIONAL SITE PHOTOS
- 3. PLAT OF SURVEY
- 4. PROPOSED SITE PLAN
- 5. EXISTING ELEVATIONS
- 6. EXISTING ELEVATIONS
- 7. PROPOSED ELEVATIONS
- 8. PROPOSED ELEVATIONS
- 9. DRIVE THRU SIGNS
- 10. DRIVE THRU MENU
- 11. BUILDING SIGNAGE