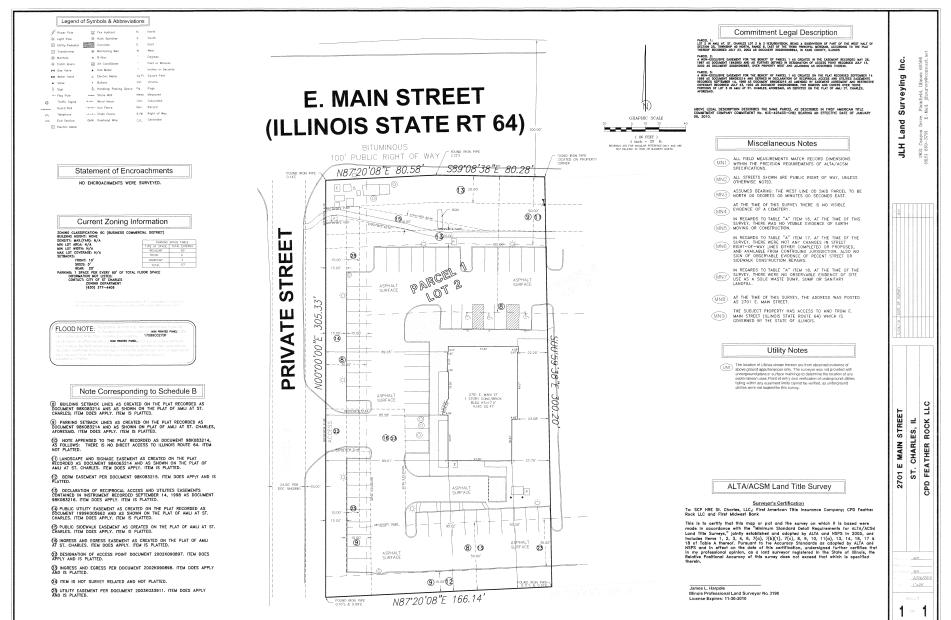

#### **D** PLAT OF SURVEY:

A current plat of survey for the Subject Realty showing all existing improvements on the property, prepared by a registered Illinois Professional Land Surveyor.

□ **COVER LETTER:** describing the proposed minor change requested, why it is necessary, and how it is different from the currently approved plan.

#### Plans Shall include the following:

- Site Plan indicating location of proposed change.
- Existing streets on and adjacent to the tract.
- Architectural elevations showing existing/approved and proposed building design, color and materials (if applicable)
- If change is proposed to landscaping, show approved and proposed drawings, indicate species and quantities of plant material to replace existing/approved materials.