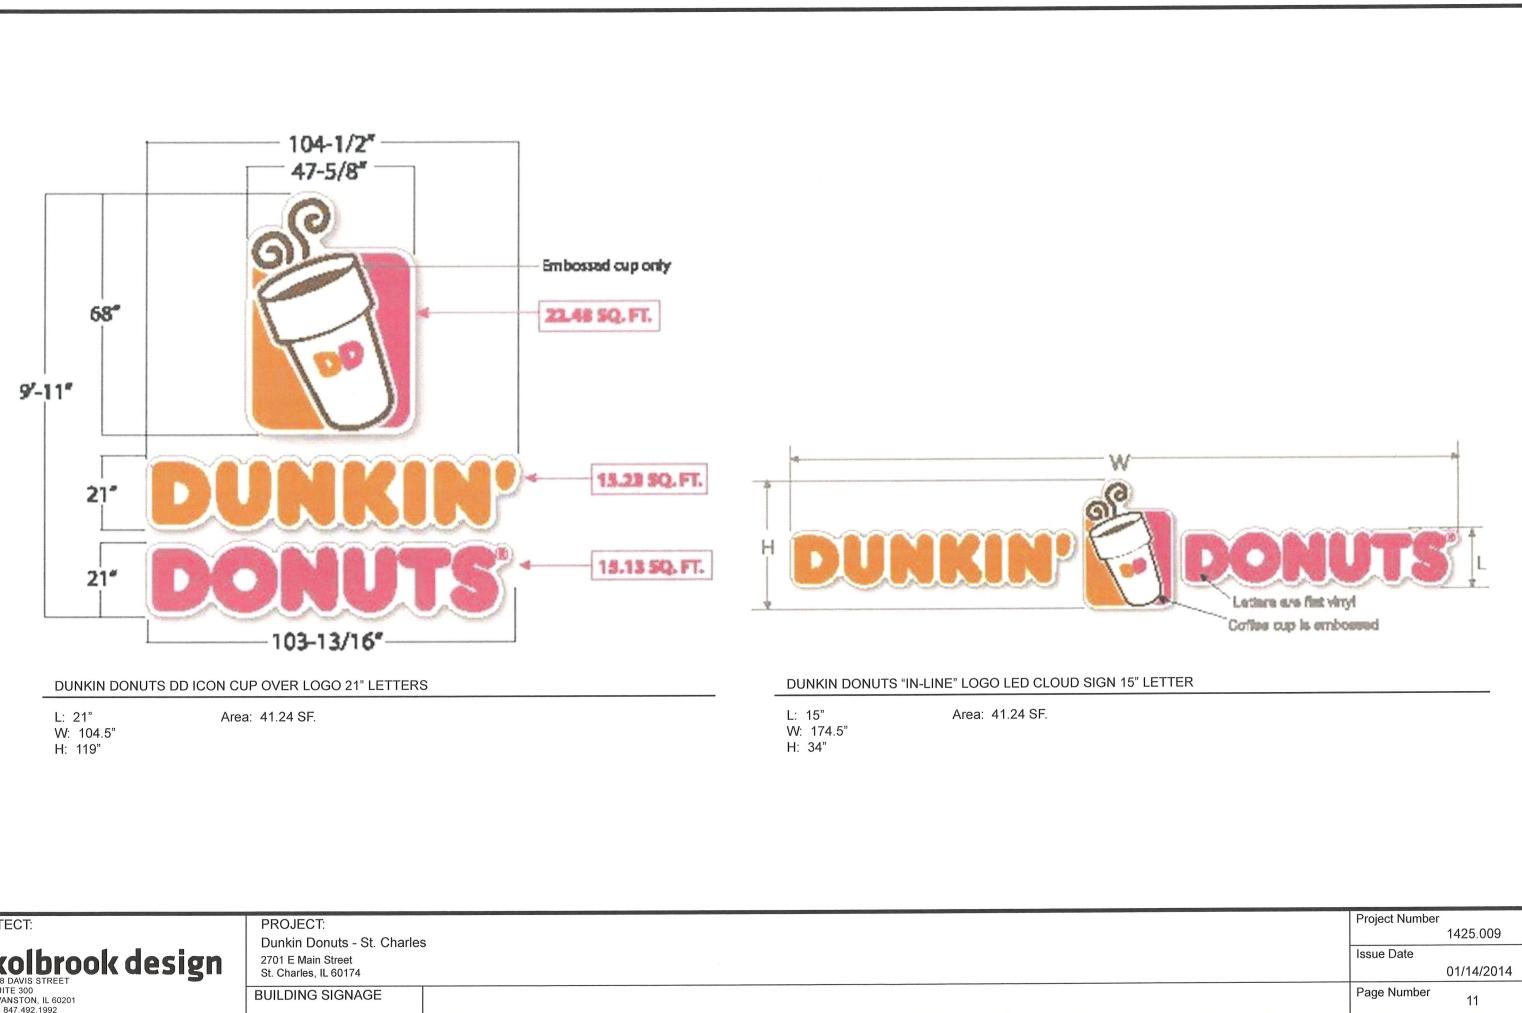

#### CONTENTS:

- 1. COVER SHEET AND SITE PHOTOS
- 2. ADDITIONAL SITE PHOTOS
- 3. PLAT OF SURVEY
- 4. PROPOSED SITE PLAN
- 5. EXISTING ELEVATIONS
- 6. EXISTING ELEVATIONS
- 7. PROPOSED ELEVATIONS
- 8. PROPOSED ELEVATIONS
- 9. DRIVE THRU SIGNS
- 10. DRIVE THRU MENU
- 11. BUILDING SIGNAGE