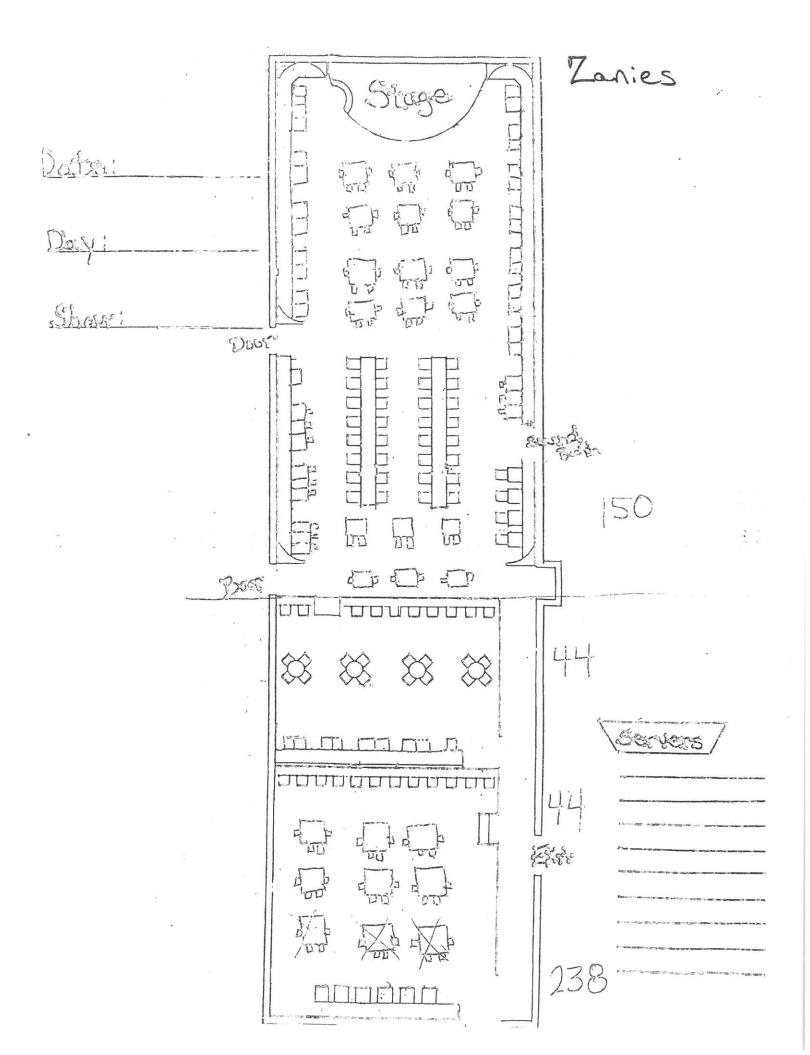

Club Lounge – a full service bar serving light snacks that is open from noon to 1AM.

Zanies – a comedy club which has a liquor service.

Halfway House – a golf course venue which serves snacks and beverages.