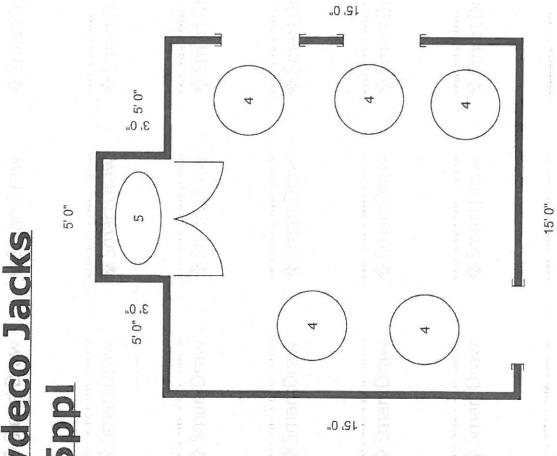

# **Zydeco Jacks**

Business Plan Pheasant Run March 2014

Pheasant Run will continue the current operational mix under the new ownership. The resort and conference center will continue its food and beverage (alcohol service) operations as they currently exist.

The outlets providing alcohol service are as follows:

Jambalaya – a full service restaurant open for lunch and dinner that at times offers live music.

Harvest – a full service restaurant open for breakfast and dinner.

Club Lounge – a full service bar serving light snacks that is open from noon to 1AM.

Zanies – a comedy club which has a liquor service.

Halfway House – a golf course venue which serves snacks and beverages.