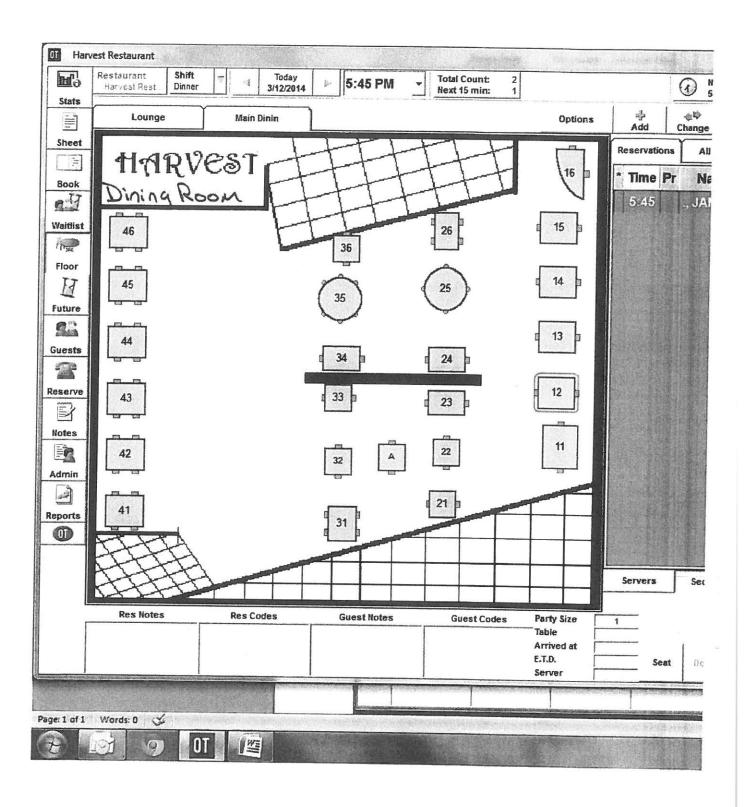

The outlets providing alcohol service are as follows:

Jambalaya – a full service restaurant open for lunch and dinner that at times offers live music.

Harvest – a full service restaurant open for breakfast and dinner.