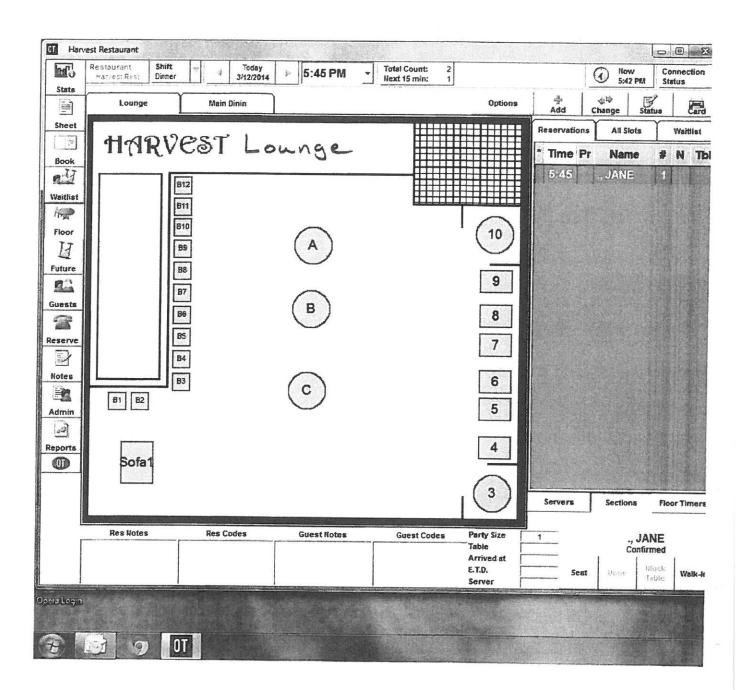

The outlets providing alcohol service are as follows:

Jambalaya – a full service restaurant open for lunch and dinner that at times offers live music.

Harvest – a full service restaurant open for breakfast and dinner.