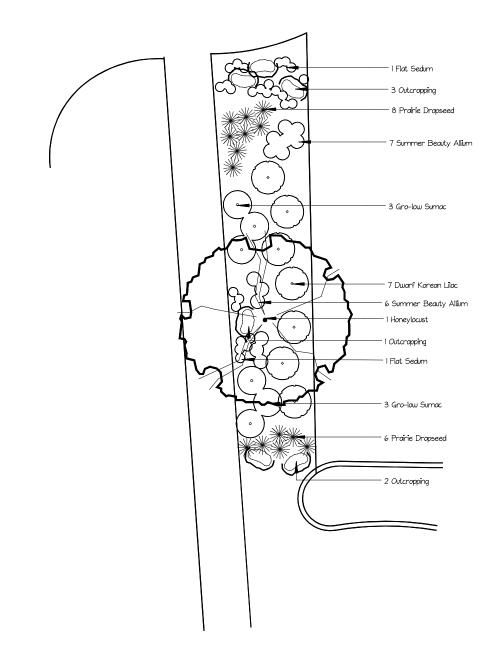

| E ENTER                                                                                                                                                                                                                                                                                                                                                                                                                                                                                                                                                                                                                                                                                                                                                                                                                                                                                                                                                                                                                                                                                                                                                                                                                                                                                                                                                                                                                                                                                                                                                                                                                                                                                                                                                                                                                                                                                                                                                                                                                                                                                                                        | ØESCRIPTION                                                                                                                                                                                                                                                                                                                                                                                                                                | QTY ·    | COST     | TOTAL    |
|--------------------------------------------------------------------------------------------------------------------------------------------------------------------------------------------------------------------------------------------------------------------------------------------------------------------------------------------------------------------------------------------------------------------------------------------------------------------------------------------------------------------------------------------------------------------------------------------------------------------------------------------------------------------------------------------------------------------------------------------------------------------------------------------------------------------------------------------------------------------------------------------------------------------------------------------------------------------------------------------------------------------------------------------------------------------------------------------------------------------------------------------------------------------------------------------------------------------------------------------------------------------------------------------------------------------------------------------------------------------------------------------------------------------------------------------------------------------------------------------------------------------------------------------------------------------------------------------------------------------------------------------------------------------------------------------------------------------------------------------------------------------------------------------------------------------------------------------------------------------------------------------------------------------------------------------------------------------------------------------------------------------------------------------------------------------------------------------------------------------------------|--------------------------------------------------------------------------------------------------------------------------------------------------------------------------------------------------------------------------------------------------------------------------------------------------------------------------------------------------------------------------------------------------------------------------------------------|----------|----------|----------|
| ancuap)ng                                                                                                                                                                                                                                                                                                                                                                                                                                                                                                                                                                                                                                                                                                                                                                                                                                                                                                                                                                                                                                                                                                                                                                                                                                                                                                                                                                                                                                                                                                                                                                                                                                                                                                                                                                                                                                                                                                                                                                                                                                                                                                                      | Plants for West Section Install a tree & Ramings that are salt tolerant for the ovated west brassed section of the entrance off Route 64.  (1) 2 1/2 in BB-SKyline Thornless Honeylocust (11) 24 in BB-SKyline Thornless Honeylocust (2) 24 in Container Gro-Low Fragrant Sumac (15) 1 Gal. Cht. Prairie Dropseed (14) 1 Gal. Cht. Prairie Dropseed (14) 1 Gal. Cht. Summer Beauty Lavender Globe Lily (3) 3" - 24/KF Kamschatka Stonecrop | en .     | 1,850.00 | 1,850.00 |
| Guterageoias                                                                                                                                                                                                                                                                                                                                                                                                                                                                                                                                                                                                                                                                                                                                                                                                                                                                                                                                                                                                                                                                                                                                                                                                                                                                                                                                                                                                                                                                                                                                                                                                                                                                                                                                                                                                                                                                                                                                                                                                                                                                                                                   | Outcroppoing stones - West Section Random outcropping stones will be installed throughouthe west section planting area 3 Tons Eden Outcropping installed.                                                                                                                                                                                                                                                                                  | 3<br>: t | 320.00   | 960.00   |
|                                                                                                                                                                                                                                                                                                                                                                                                                                                                                                                                                                                                                                                                                                                                                                                                                                                                                                                                                                                                                                                                                                                                                                                                                                                                                                                                                                                                                                                                                                                                                                                                                                                                                                                                                                                                                                                                                                                                                                                                                                                                                                                                | Soil Prep & Mulch for West Section Spray the grassed area with roundup to kill existing gra- rake and remove the dead grass, prep the soil with addition soil mix and mulch the bed for protection from eeds and a nice finished look 2.00 cuyd Garden Mix (1/3 Mushroom Compost;1/3 Sand;1/3 Top l) 3.00 cuyd Blended Mulch 1.00 Spray the west side grass area with roundup 3.00 Rake & Removal of Dead grass                            | ı w      |          | 550.00   |
| PACIFICATION OF THE PROPERTY O |                                                                                                                                                                                                                                                                                                                                                                                                                                            |          | ,        |          |