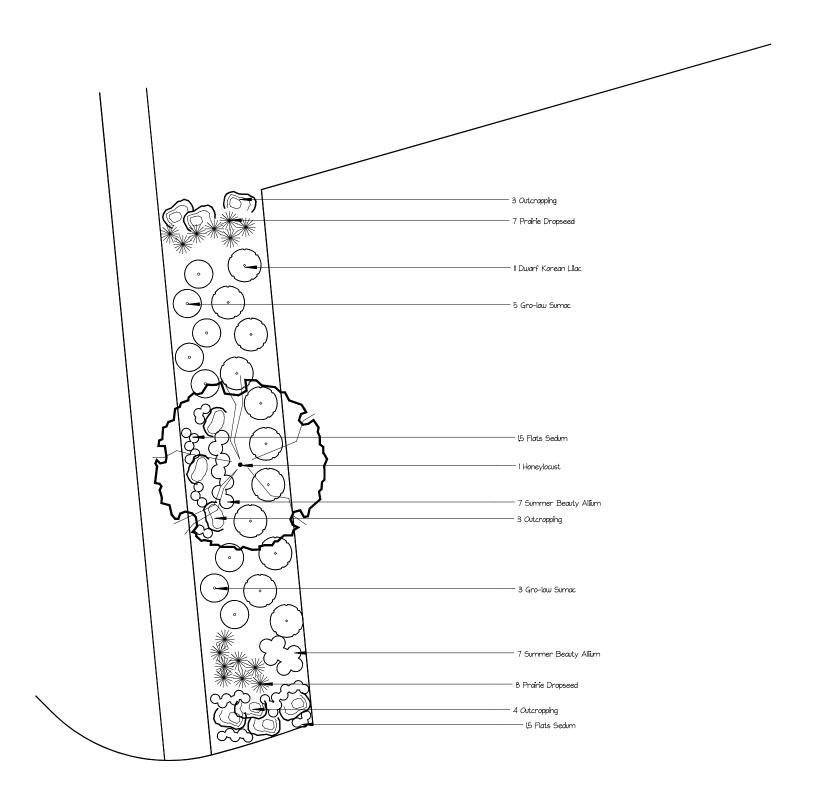

| E ENTER                                                                                                                                                                                                                                                                                                                                                                                                                                                                                                                                                                                                                                                                                                                                                                                                                                                                                                                                                                                                                                                                                                                                                                                                                                                                                                                                                                                                                                                                                                                                                                                                                                                                                                                                                                                                                                                                                                                                                                                                                                                                                                                        | ØESCRIPTION                                                                                                                                                                                                                                                                                                                                                                                                                                | QTY ·    | COST     | TOTAL    |
|--------------------------------------------------------------------------------------------------------------------------------------------------------------------------------------------------------------------------------------------------------------------------------------------------------------------------------------------------------------------------------------------------------------------------------------------------------------------------------------------------------------------------------------------------------------------------------------------------------------------------------------------------------------------------------------------------------------------------------------------------------------------------------------------------------------------------------------------------------------------------------------------------------------------------------------------------------------------------------------------------------------------------------------------------------------------------------------------------------------------------------------------------------------------------------------------------------------------------------------------------------------------------------------------------------------------------------------------------------------------------------------------------------------------------------------------------------------------------------------------------------------------------------------------------------------------------------------------------------------------------------------------------------------------------------------------------------------------------------------------------------------------------------------------------------------------------------------------------------------------------------------------------------------------------------------------------------------------------------------------------------------------------------------------------------------------------------------------------------------------------------|--------------------------------------------------------------------------------------------------------------------------------------------------------------------------------------------------------------------------------------------------------------------------------------------------------------------------------------------------------------------------------------------------------------------------------------------|----------|----------|----------|
| ancuap)ng                                                                                                                                                                                                                                                                                                                                                                                                                                                                                                                                                                                                                                                                                                                                                                                                                                                                                                                                                                                                                                                                                                                                                                                                                                                                                                                                                                                                                                                                                                                                                                                                                                                                                                                                                                                                                                                                                                                                                                                                                                                                                                                      | Plants for West Section Install a tree & Ramings that are salt tolerant for the ovated west brassed section of the entrance off Route 64.  (1) 2 1/2 in BB-SKyline Thornless Honeylocust (11) 24 in BB-SKyline Thornless Honeylocust (2) 24 in Container Gro-Low Fragrant Sumac (15) 1 Gal. Cht. Prairie Dropseed (14) 1 Gal. Cht. Prairie Dropseed (14) 1 Gal. Cht. Summer Beauty Lavender Globe Lily (3) 3" - 24/KF Kamschatka Stonecrop | en .     | 1,850.00 | 1,850.00 |
| Guterageoias                                                                                                                                                                                                                                                                                                                                                                                                                                                                                                                                                                                                                                                                                                                                                                                                                                                                                                                                                                                                                                                                                                                                                                                                                                                                                                                                                                                                                                                                                                                                                                                                                                                                                                                                                                                                                                                                                                                                                                                                                                                                                                                   | Outcroppoing stones - West Section Random outcropping stones will be installed throughouthe west section planting area 3 Tons Eden Outcropping installed.                                                                                                                                                                                                                                                                                  | 3<br>: t | 320.00   | 960.00   |
|                                                                                                                                                                                                                                                                                                                                                                                                                                                                                                                                                                                                                                                                                                                                                                                                                                                                                                                                                                                                                                                                                                                                                                                                                                                                                                                                                                                                                                                                                                                                                                                                                                                                                                                                                                                                                                                                                                                                                                                                                                                                                                                                | Soil Prep & Mulch for West Section Spray the grassed area with roundup to kill existing gra- rake and remove the dead grass, prep the soil with addition soil mix and mulch the bed for protection from eeds and a nice finished look 2.00 cuyd Garden Mix (1/3 Mushroom Compost;1/3 Sand;1/3 Top l) 3.00 cuyd Blended Mulch 1.00 Spray the west side grass area with roundup 3.00 Rake & Removal of Dead grass                            | ı w      |          | 550.00   |
| PACIFICATION OF THE PROPERTY O |                                                                                                                                                                                                                                                                                                                                                                                                                                            |          | ,        |          |