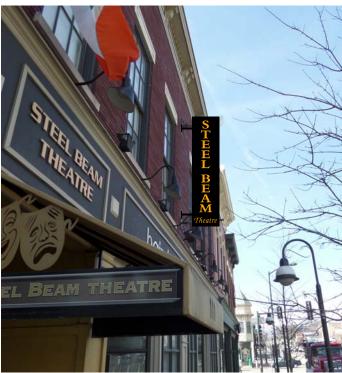

| ST. CHARLES<br>SINCE 1834 |                                      | HISTORIC PRESERVATION COMMISSION AGENDA ITEM EXECUTIVE SUMMARY |                                                                                        |       |                               |                                                                  |        |
|---------------------------|--------------------------------------|----------------------------------------------------------------|----------------------------------------------------------------------------------------|-------|-------------------------------|------------------------------------------------------------------|--------|
|                           |                                      | Agenda Item<br>Title/Address:                                  | COA: 111 W. Main St. (sign)  Replace projecting sign  Donna Steele, Steal Beam Theater |       |                               |                                                                  |        |
|                           |                                      | Proposal:                                                      |                                                                                        |       |                               |                                                                  |        |
|                           |                                      | Petitioner:                                                    |                                                                                        |       |                               |                                                                  |        |
|                           |                                      | Please check ap                                                | propriate bo                                                                           | x (x) |                               |                                                                  |        |
|                           |                                      | PUBLIC HEARING                                                 |                                                                                        |       |                               | MEETING<br>5/7/14                                                | X      |
| AGI                       | ENDA ITEM                            | CATEGORY:                                                      |                                                                                        | 1     | <u> </u>                      |                                                                  | -1     |
| X                         | Certificate of Appropriateness (COA) |                                                                |                                                                                        | ]     | Façade Improvement Plan       |                                                                  |        |
|                           | Preliminary Review                   |                                                                |                                                                                        | ]     | Landmark/District Designation |                                                                  |        |
|                           | Discussion Item                      |                                                                |                                                                                        |       | Commission Business           |                                                                  |        |
| ATT                       | TACHMENT                             | TS:                                                            |                                                                                        |       |                               |                                                                  |        |
| Phot                      | o illustration                       | of proposed sign                                               |                                                                                        |       |                               |                                                                  |        |
|                           |                                      |                                                                |                                                                                        |       |                               |                                                                  |        |
|                           |                                      |                                                                |                                                                                        |       |                               |                                                                  |        |
| EXE                       | ECUTIVE SU                           | UMMARY:                                                        |                                                                                        |       |                               |                                                                  |        |
|                           |                                      | •                                                              |                                                                                        |       | _                             | de Improvement Grant for the ir<br>er. No COA has yet been appro |        |
|                           |                                      | as been slightly mo<br>ise unchanged fron                      |                                                                                        |       |                               | Zoning Ordinance size limitation eviously approved.              | n, but |
| REC                       | COMMENDA                             | ATION / SUGGES                                                 | STED ACTION                                                                            | ON:   |                               |                                                                  |        |