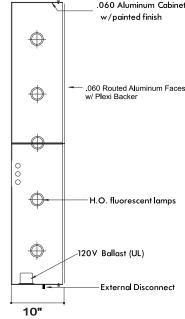

| ST. CHARLES<br>SINCE 1834 |                                      | HISTORIC PRESERVATION COMMISSION AGENDA ITEM EXECUTIVE SUMMARY |                                                                                        |       |                               |                                                                  |        |
|---------------------------|--------------------------------------|----------------------------------------------------------------|----------------------------------------------------------------------------------------|-------|-------------------------------|------------------------------------------------------------------|--------|
|                           |                                      | Agenda Item<br>Title/Address:                                  | COA: 111 W. Main St. (sign)  Replace projecting sign  Donna Steele, Steal Beam Theater |       |                               |                                                                  |        |
|                           |                                      | Proposal:                                                      |                                                                                        |       |                               |                                                                  |        |
|                           |                                      | Petitioner:                                                    |                                                                                        |       |                               |                                                                  |        |
|                           |                                      | Please check ap                                                | propriate bo                                                                           | x (x) |                               |                                                                  |        |
|                           |                                      | PUBLIC HEARING                                                 |                                                                                        |       |                               | MEETING<br>5/7/14                                                | X      |
| AGI                       | ENDA ITEM                            | CATEGORY:                                                      |                                                                                        | 1     | <u> </u>                      |                                                                  | -1     |
| X                         | Certificate of Appropriateness (COA) |                                                                |                                                                                        | ]     | Façade Improvement Plan       |                                                                  |        |
|                           | Preliminary Review                   |                                                                |                                                                                        | ]     | Landmark/District Designation |                                                                  |        |
|                           | Discussion Item                      |                                                                |                                                                                        |       | Commission Business           |                                                                  |        |
| ATT                       | TACHMENT                             | TS:                                                            |                                                                                        |       |                               |                                                                  |        |
| Phot                      | o illustration                       | of proposed sign                                               |                                                                                        |       |                               |                                                                  |        |
|                           |                                      |                                                                |                                                                                        |       |                               |                                                                  |        |
|                           |                                      |                                                                |                                                                                        |       |                               |                                                                  |        |
| EXE                       | ECUTIVE SU                           | UMMARY:                                                        |                                                                                        |       |                               |                                                                  |        |
|                           |                                      | •                                                              |                                                                                        |       | _                             | de Improvement Grant for the ir<br>er. No COA has yet been appro |        |
|                           |                                      | as been slightly mo<br>ise unchanged fron                      |                                                                                        |       |                               | Zoning Ordinance size limitation eviously approved.              | n, but |
| REC                       | COMMENDA                             | ATION / SUGGES                                                 | STED ACTION                                                                            | ON:   |                               |                                                                  |        |