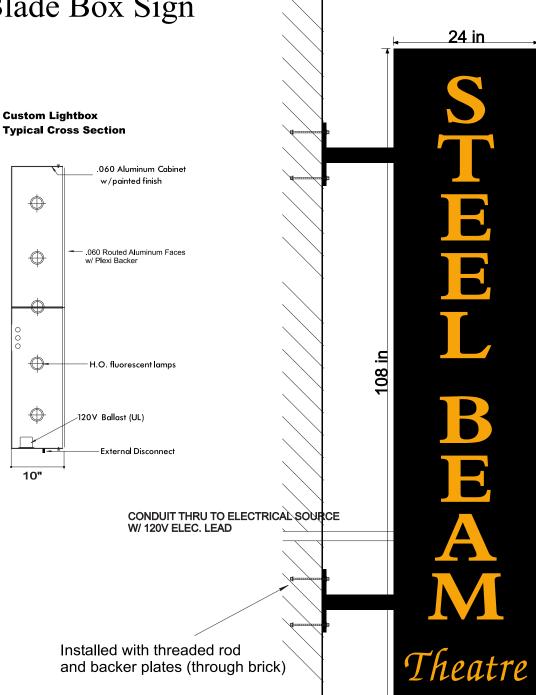

| ST. CHARLES<br>SINCE 1834 |                                      | HISTORIC PRESERVATION COMMISSION AGENDA ITEM EXECUTIVE SUMMARY |                                                                                        |       |                               |                                                                  |        |
|---------------------------|--------------------------------------|----------------------------------------------------------------|----------------------------------------------------------------------------------------|-------|-------------------------------|------------------------------------------------------------------|--------|
|                           |                                      | Agenda Item<br>Title/Address:                                  | COA: 111 W. Main St. (sign)  Replace projecting sign  Donna Steele, Steal Beam Theater |       |                               |                                                                  |        |
|                           |                                      | Proposal:                                                      |                                                                                        |       |                               |                                                                  |        |
|                           |                                      | Petitioner:                                                    |                                                                                        |       |                               |                                                                  |        |
|                           |                                      | Please check ap                                                | propriate bo                                                                           | x (x) |                               |                                                                  |        |
|                           |                                      | PUBLIC HEARING                                                 |                                                                                        |       |                               | MEETING<br>5/7/14                                                | X      |
| AGI                       | ENDA ITEM                            | CATEGORY:                                                      |                                                                                        | 1     | <u> </u>                      |                                                                  | -1     |
| X                         | Certificate of Appropriateness (COA) |                                                                |                                                                                        | ]     | Façade Improvement Plan       |                                                                  |        |
|                           | Preliminary Review                   |                                                                |                                                                                        | ]     | Landmark/District Designation |                                                                  |        |
|                           | Discussion Item                      |                                                                |                                                                                        |       | Commission Business           |                                                                  |        |
| ATT                       | TACHMENT                             | TS:                                                            |                                                                                        |       |                               |                                                                  |        |
| Phot                      | o illustration                       | of proposed sign                                               |                                                                                        |       |                               |                                                                  |        |
|                           |                                      |                                                                |                                                                                        |       |                               |                                                                  |        |
|                           |                                      |                                                                |                                                                                        |       |                               |                                                                  |        |
| EXE                       | ECUTIVE SU                           | UMMARY:                                                        |                                                                                        |       |                               |                                                                  |        |
|                           |                                      | •                                                              |                                                                                        |       | _                             | de Improvement Grant for the ir<br>er. No COA has yet been appro |        |
|                           |                                      | as been slightly mo<br>ise unchanged fron                      |                                                                                        |       |                               | Zoning Ordinance size limitation eviously approved.              | n, but |
| REC                       | COMMENDA                             | ATION / SUGGES                                                 | STED ACTION                                                                            | ON:   |                               |                                                                  |        |