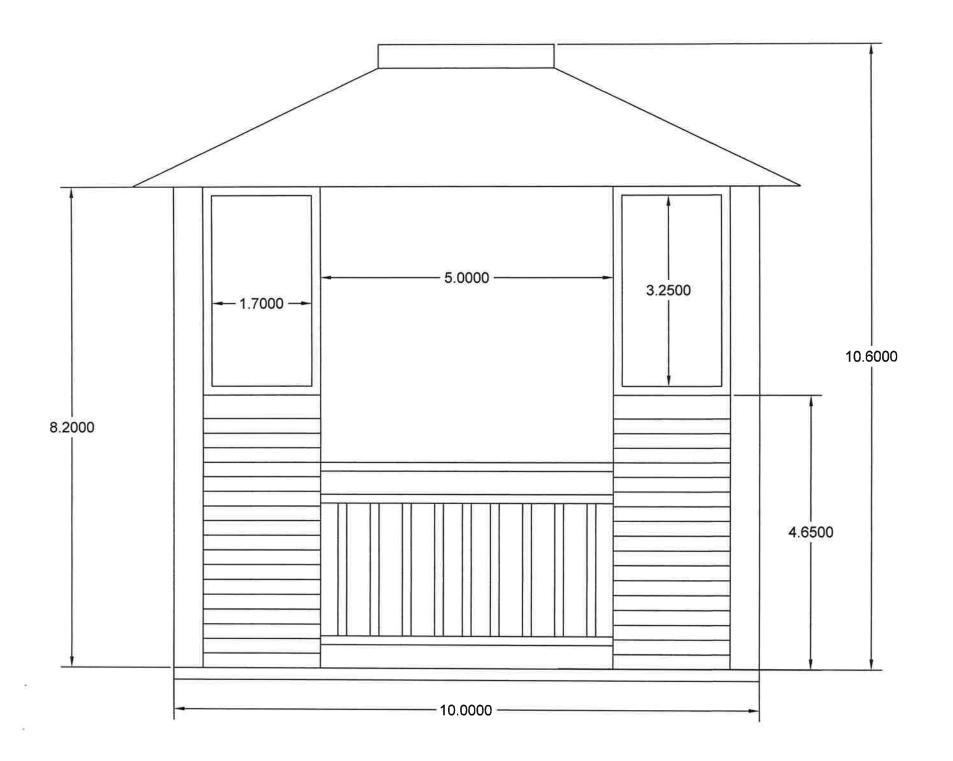

| ST. CHARLES SINCE 1834 |                    | HISTORIC PRESERVATION COMMISSION AGENDA ITEM EXECUTIVE SUMMARY |                                                       |                         |                               |          |  |
|------------------------|--------------------|----------------------------------------------------------------|-------------------------------------------------------|-------------------------|-------------------------------|----------|--|
|                        |                    | Agenda Item<br>Title/Address:                                  | COA: 318 S. 5 <sup>th</sup> St.                       |                         |                               |          |  |
|                        |                    | Proposal:                                                      | Repairs to existing gazebo  Kevin Haddle/Noe Martinez |                         |                               |          |  |
|                        |                    | Petitioner:                                                    |                                                       |                         |                               |          |  |
|                        |                    | Please check ap                                                | propriate box                                         | (x)                     |                               |          |  |
|                        |                    | PUBLIC HI                                                      | EARING                                                |                         | MEETING<br>5/21/14            | X        |  |
| AGI                    | ENDA ITEM          | CATEGORY:                                                      |                                                       |                         |                               | •        |  |
| X                      | Certificate of     | Certificate of Appropriateness (COA)                           |                                                       | Façade Improvement Plan |                               |          |  |
|                        | Preliminary Review |                                                                |                                                       | La                      | Landmark/District Designation |          |  |
|                        | Discussion         | Discussion Item                                                |                                                       |                         | Commission Business           |          |  |
| ATT                    | CACHMENT           | S:                                                             |                                                       | I                       |                               |          |  |
| Plan                   | s and photos       |                                                                |                                                       |                         |                               |          |  |
|                        |                    |                                                                |                                                       |                         |                               |          |  |
|                        |                    |                                                                |                                                       |                         |                               |          |  |
| EXE                    | ECUTIVE SU         | MMARY:                                                         |                                                       |                         |                               |          |  |
| Dron                   | osed is repair     | of an avicting gaze                                            | abo at 318 S 5                                        | th St. The              | gazebo was damaged over the v | vinter   |  |
|                        |                    |                                                                | 500 at 516 S. 5                                       | St. The                 | gazebo was damaged over the v | villici. |  |
| Drav                   | wings are attac    | ched.                                                          |                                                       |                         |                               |          |  |
|                        |                    |                                                                |                                                       |                         |                               |          |  |
|                        |                    |                                                                |                                                       |                         |                               |          |  |
| REC                    | COMMENDA           | ATION / SUGGES                                                 | STED ACTIO                                            | N:                      |                               |          |  |
|                        |                    |                                                                |                                                       |                         |                               |          |  |
| Prov                   | ide feedback       | and recommendation                                             | ons on approva                                        | of the C                | OA.                           |          |  |