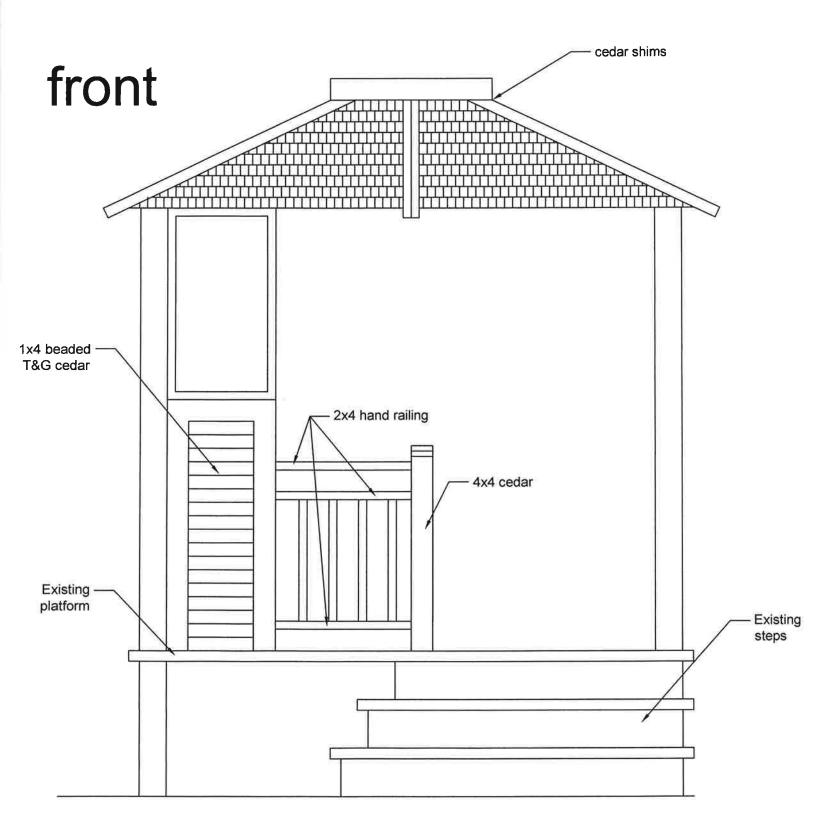

| ST. CHARLES SINCE 1834 |                    | HISTORIC PRESERVATION COMMISSION AGENDA ITEM EXECUTIVE SUMMARY |                                                       |                         |                               |          |  |
|------------------------|--------------------|----------------------------------------------------------------|-------------------------------------------------------|-------------------------|-------------------------------|----------|--|
|                        |                    | Agenda Item<br>Title/Address:                                  | COA: 318 S. 5 <sup>th</sup> St.                       |                         |                               |          |  |
|                        |                    | Proposal:                                                      | Repairs to existing gazebo  Kevin Haddle/Noe Martinez |                         |                               |          |  |
|                        |                    | Petitioner:                                                    |                                                       |                         |                               |          |  |
|                        |                    | Please check ap                                                | propriate box                                         | (x)                     |                               |          |  |
|                        |                    | PUBLIC HI                                                      | EARING                                                |                         | MEETING<br>5/21/14            | X        |  |
| AGI                    | ENDA ITEM          | CATEGORY:                                                      |                                                       |                         |                               | •        |  |
| X                      | Certificate of     | Certificate of Appropriateness (COA)                           |                                                       | Façade Improvement Plan |                               |          |  |
|                        | Preliminary Review |                                                                |                                                       | La                      | Landmark/District Designation |          |  |
|                        | Discussion         | Discussion Item                                                |                                                       |                         | Commission Business           |          |  |
| ATT                    | CACHMENT           | S:                                                             |                                                       | I                       |                               |          |  |
| Plan                   | s and photos       |                                                                |                                                       |                         |                               |          |  |
|                        |                    |                                                                |                                                       |                         |                               |          |  |
|                        |                    |                                                                |                                                       |                         |                               |          |  |
| EXE                    | ECUTIVE SU         | MMARY:                                                         |                                                       |                         |                               |          |  |
| Dron                   | osed is repair     | of an avicting gaze                                            | abo at 318 S 5                                        | th St. The              | gazebo was damaged over the v | vinter   |  |
|                        |                    |                                                                | 500 at 516 S. 5                                       | St. The                 | gazebo was damaged over the v | villici. |  |
| Drav                   | wings are attac    | ched.                                                          |                                                       |                         |                               |          |  |
|                        |                    |                                                                |                                                       |                         |                               |          |  |
|                        |                    |                                                                |                                                       |                         |                               |          |  |
| REC                    | COMMENDA           | ATION / SUGGES                                                 | STED ACTIO                                            | N:                      |                               |          |  |
|                        |                    |                                                                |                                                       |                         |                               |          |  |
| Prov                   | ide feedback       | and recommendation                                             | ons on approva                                        | of the C                | OA.                           |          |  |