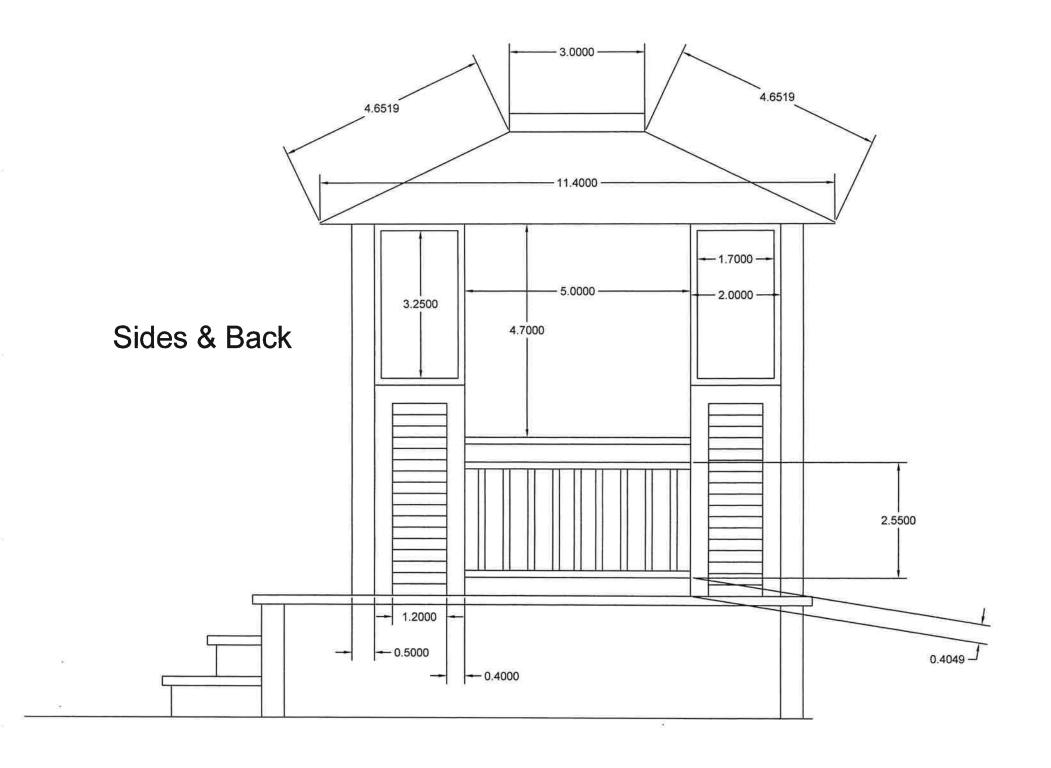

| ST. CHARLES SINCE 1834 |                    | HISTORIC PRESERVATION COMMISSION AGENDA ITEM EXECUTIVE SUMMARY |                                                       |                         |                               |          |  |
|------------------------|--------------------|----------------------------------------------------------------|-------------------------------------------------------|-------------------------|-------------------------------|----------|--|
|                        |                    | Agenda Item<br>Title/Address:                                  | COA: 318 S. 5 <sup>th</sup> St.                       |                         |                               |          |  |
|                        |                    | Proposal:                                                      | Repairs to existing gazebo  Kevin Haddle/Noe Martinez |                         |                               |          |  |
|                        |                    | Petitioner:                                                    |                                                       |                         |                               |          |  |
|                        |                    | Please check ap                                                | propriate box                                         | (x)                     |                               |          |  |
|                        |                    | PUBLIC HI                                                      | EARING                                                |                         | MEETING<br>5/21/14            | X        |  |
| AGI                    | ENDA ITEM          | CATEGORY:                                                      |                                                       |                         |                               | •        |  |
| X                      | Certificate of     | Certificate of Appropriateness (COA)                           |                                                       | Façade Improvement Plan |                               |          |  |
|                        | Preliminary Review |                                                                |                                                       | La                      | Landmark/District Designation |          |  |
|                        | Discussion         | Discussion Item                                                |                                                       |                         | Commission Business           |          |  |
| ATT                    | CACHMENT           | S:                                                             |                                                       | I                       |                               |          |  |
| Plan                   | s and photos       |                                                                |                                                       |                         |                               |          |  |
|                        |                    |                                                                |                                                       |                         |                               |          |  |
|                        |                    |                                                                |                                                       |                         |                               |          |  |
| EXE                    | ECUTIVE SU         | MMARY:                                                         |                                                       |                         |                               |          |  |
| Dron                   | osed is repair     | of an avicting gaze                                            | abo at 318 S 5                                        | th St. The              | gazebo was damaged over the v | vinter   |  |
|                        |                    |                                                                | 500 at 516 S. 5                                       | St. The                 | gazebo was damaged over the v | villici. |  |
| Drav                   | wings are attac    | ched.                                                          |                                                       |                         |                               |          |  |
|                        |                    |                                                                |                                                       |                         |                               |          |  |
|                        |                    |                                                                |                                                       |                         |                               |          |  |
| REC                    | COMMENDA           | ATION / SUGGES                                                 | STED ACTIO                                            | N:                      |                               |          |  |
|                        |                    |                                                                |                                                       |                         |                               |          |  |
| Prov                   | ide feedback       | and recommendation                                             | ons on approva                                        | of the C                | OA.                           |          |  |