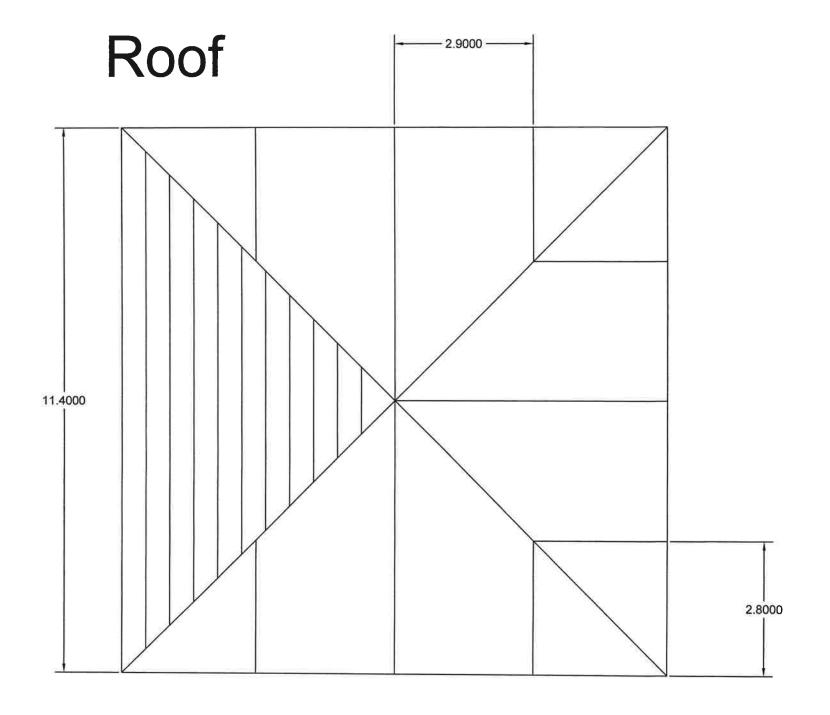

LREMENTS:

SHOKE AND CARBON MONOXIDE DETECTORS SHALL BE LOCATED ON ALL LEVELS, IN FIRNACE ROOMS, AND IN THE VICINITY OF ALL BEDROOMS. ADDITIONALLY, SHOKE DETECTORS SHALL ALSO BE LOCATED IN ALL ROOMS USED FOR SLEEPING PURPOSES.

ALL DETECTORS SHALL BE I/O VOLT HARD-WIRED, INTERCONNECTED, WITH BATTERY BACK-IP.



## ZONING REQUIREMENTS

ZONING CLASSIFICATION:

SQUARE FOOTAGE: EXISTING HOUSE: 845 SQ. FT. EXISTING GARAGE: 130 FT.

MAX. BUILDING HEIGHT: 20' FOR ACCESSORY STRUCTURE

SETBACK REGUREMENTS (AS SHOWN): CORNER FRONT YARD: 25"-O" MINIMAM SIDE YARDS: 8"-T" MINIMAM " REAR YARD: 30"-O" MINIMAM

OAK STREET



SITE PLAN

To see all the details that are visible on the screen, use the "Print" link next to the map.

Google



Picture of existing Gazebo



















## Roof



## Roof