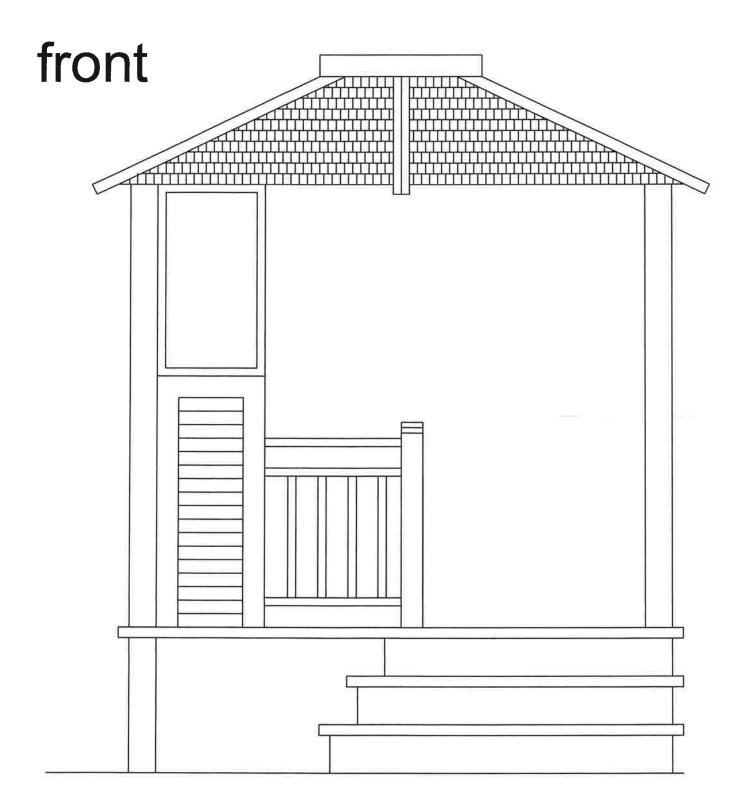

| ST. CHARLES SINCE 1834 |                    | HISTORIC PRESERVATION COMMISSION AGENDA ITEM EXECUTIVE SUMMARY |                                                       |                         |                               |          |  |
|------------------------|--------------------|----------------------------------------------------------------|-------------------------------------------------------|-------------------------|-------------------------------|----------|--|
|                        |                    | Agenda Item<br>Title/Address:                                  | COA: 318 S. 5 <sup>th</sup> St.                       |                         |                               |          |  |
|                        |                    | Proposal:                                                      | Repairs to existing gazebo  Kevin Haddle/Noe Martinez |                         |                               |          |  |
|                        |                    | Petitioner:                                                    |                                                       |                         |                               |          |  |
|                        |                    | Please check ap                                                | propriate box                                         | (x)                     |                               |          |  |
|                        |                    | PUBLIC HI                                                      | EARING                                                |                         | MEETING<br>5/21/14            | X        |  |
| AGI                    | ENDA ITEM          | CATEGORY:                                                      |                                                       |                         |                               | •        |  |
| X                      | Certificate of     | Certificate of Appropriateness (COA)                           |                                                       | Façade Improvement Plan |                               |          |  |
|                        | Preliminary Review |                                                                |                                                       | La                      | Landmark/District Designation |          |  |
|                        | Discussion         | Discussion Item                                                |                                                       |                         | Commission Business           |          |  |
| ATT                    | CACHMENT           | S:                                                             |                                                       | I                       |                               |          |  |
| Plan                   | s and photos       |                                                                |                                                       |                         |                               |          |  |
|                        |                    |                                                                |                                                       |                         |                               |          |  |
|                        |                    |                                                                |                                                       |                         |                               |          |  |
| EXE                    | ECUTIVE SU         | MMARY:                                                         |                                                       |                         |                               |          |  |
| Dron                   | osed is repair     | of an avicting gaze                                            | abo at 318 S 5                                        | th St. The              | gazebo was damaged over the v | vinter   |  |
|                        |                    |                                                                | 500 at 516 S. 5                                       | St. The                 | gazebo was damaged over the v | villici. |  |
| Drav                   | wings are attac    | ched.                                                          |                                                       |                         |                               |          |  |
|                        |                    |                                                                |                                                       |                         |                               |          |  |
|                        |                    |                                                                |                                                       |                         |                               |          |  |
| REC                    | COMMENDA           | ATION / SUGGES                                                 | STED ACTIO                                            | N:                      |                               |          |  |
|                        |                    |                                                                |                                                       |                         |                               |          |  |
| Prov                   | ide feedback       | and recommendation                                             | ons on approva                                        | of the C                | OA.                           |          |  |