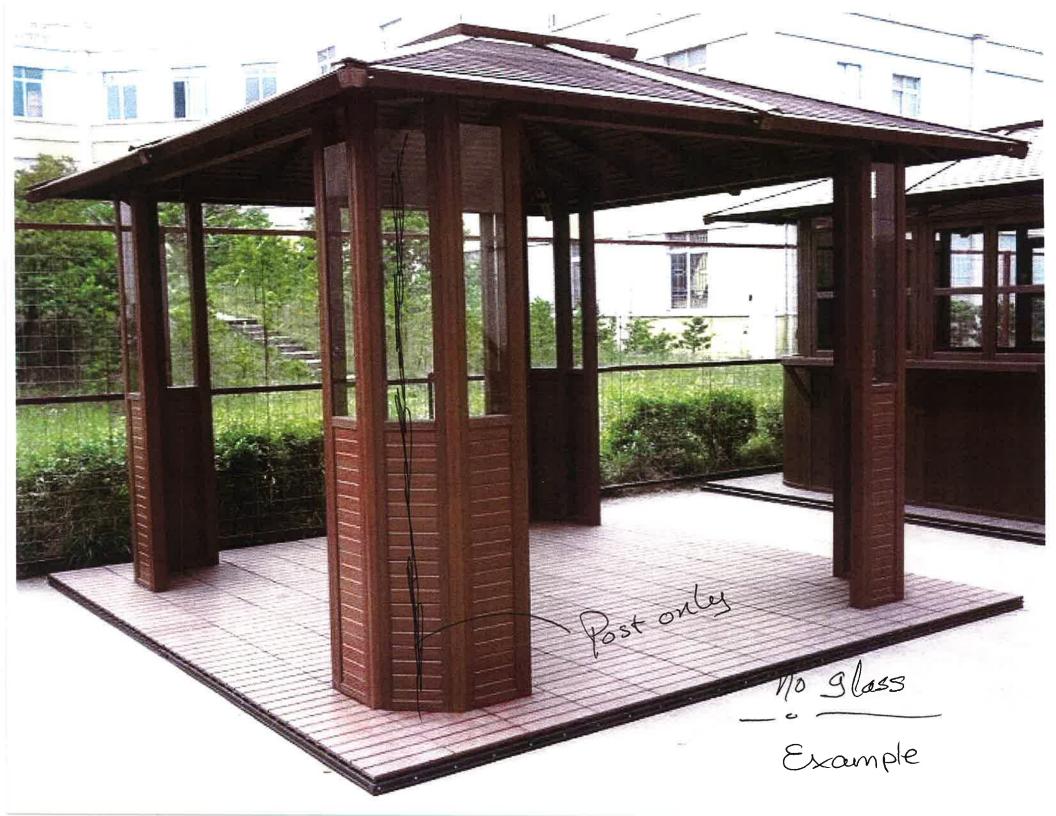

OAK STREET

SITE PLAN

To see all the details that are visible on the screen, use the "Print" link next to the map.

Google

Picture of existing Gazebo