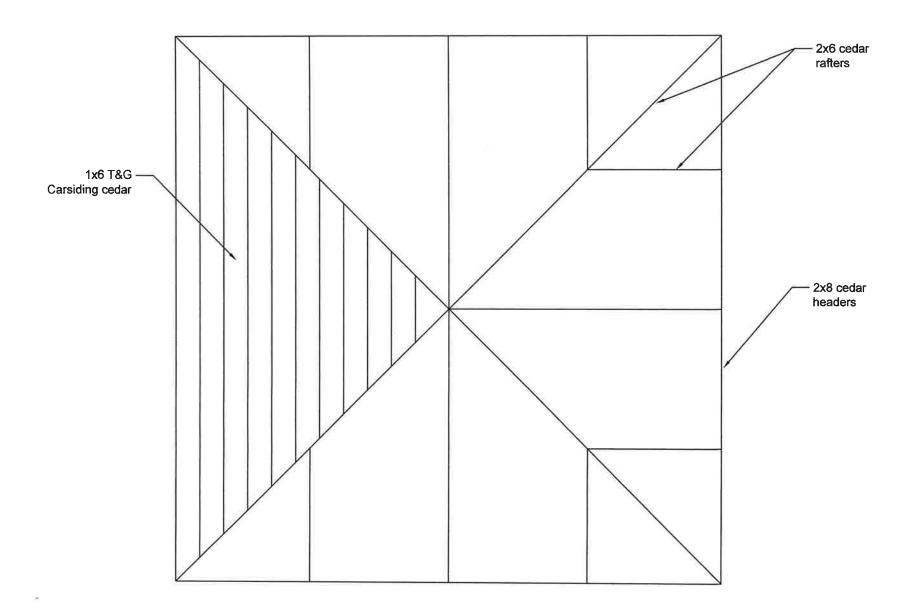

GULREMENTS:

SHOKE AND CARBON MONOXIDE DETECTORS SHALL BE LOCATED ON ALL LEVELS, IN FIRNACE ROOMS, AND IN THE VICINITY OF ALL BEDROOMS. ADDITIONALLY, SHOKE DETECTORS SHALL ALSO BE LOCATED IN ALL ROOMS USED FOR SLEEPING PURPOSES.

ALL DETECTORS SHALL BE I/O VOLT HARD-WIRED, INTERCONNECTED, WITH BATTERY BACK-IP.



## ZONING REQUIREMENTS

ZONING CLASSIFICATION:

SQUARE FOOTAGE: EXISTING HOUSE: 845 SQ. FT. EXISTING GARAGE: 130 FT.

MAX. BUILDING HEIGHT: 20' FOR ACCESSORY STRUCTURE

SETBACK REGUREMENTS (AS SHOWN): CORNER FRONT YARD: 25"-O" MINIMAM SIDE YARDS: 8"-T" MINIMAM " REAR YARD: 30"-O" MINIMAM

OAK STREET



SITE PLAN

To see all the details that are visible on the screen, use the "Print" link next to the map.

Google



Picture of existing Gazebo



















## Roof



## Roof