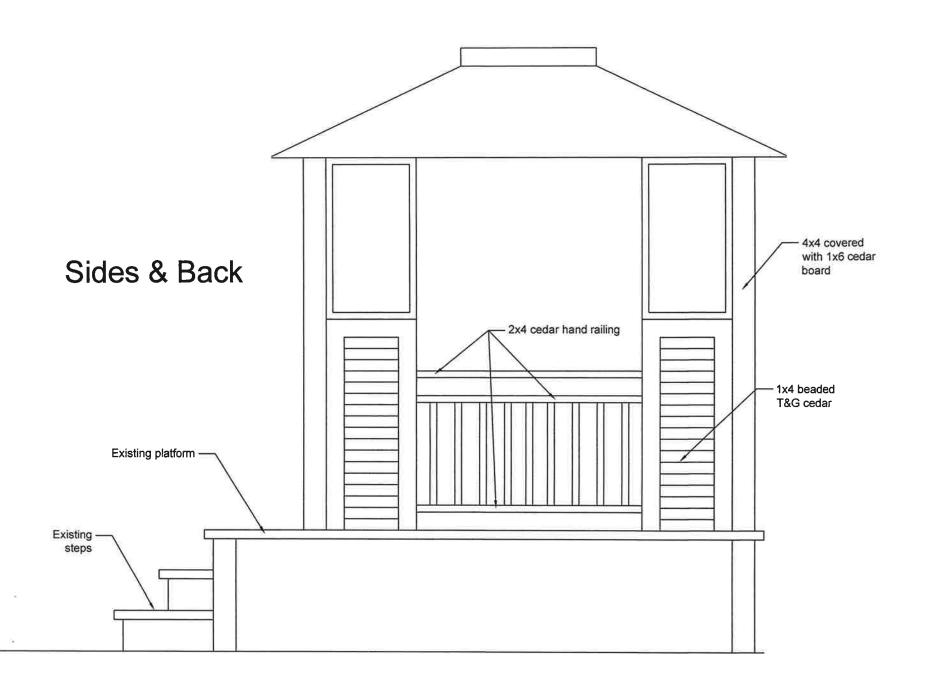

| ST. CHARLES SINCE 1834 |                    | HISTORIC PRESERVATION COMMISSION AGENDA ITEM EXECUTIVE SUMMARY |                                                       |                         |                               |          |  |
|------------------------|--------------------|----------------------------------------------------------------|-------------------------------------------------------|-------------------------|-------------------------------|----------|--|
|                        |                    | Agenda Item<br>Title/Address:                                  | COA: 318 S. 5 <sup>th</sup> St.                       |                         |                               |          |  |
|                        |                    | Proposal:                                                      | Repairs to existing gazebo  Kevin Haddle/Noe Martinez |                         |                               |          |  |
|                        |                    | Petitioner:                                                    |                                                       |                         |                               |          |  |
|                        |                    | Please check ap                                                | propriate box                                         | (x)                     |                               |          |  |
|                        |                    | PUBLIC HI                                                      | EARING                                                |                         | MEETING<br>5/21/14            | X        |  |
| AGI                    | ENDA ITEM          | CATEGORY:                                                      |                                                       |                         |                               | •        |  |
| X                      | Certificate of     | Certificate of Appropriateness (COA)                           |                                                       | Façade Improvement Plan |                               |          |  |
|                        | Preliminary Review |                                                                |                                                       | La                      | Landmark/District Designation |          |  |
|                        | Discussion         | Discussion Item                                                |                                                       |                         | Commission Business           |          |  |
| ATT                    | CACHMENT           | S:                                                             |                                                       | I                       |                               |          |  |
| Plan                   | s and photos       |                                                                |                                                       |                         |                               |          |  |
|                        |                    |                                                                |                                                       |                         |                               |          |  |
|                        |                    |                                                                |                                                       |                         |                               |          |  |
| EXE                    | ECUTIVE SU         | MMARY:                                                         |                                                       |                         |                               |          |  |
| Dron                   | osed is repair     | of an avicting gaze                                            | abo at 318 S 5                                        | th St. The              | gazebo was damaged over the v | vinter   |  |
|                        |                    |                                                                | 500 at 516 S. 5                                       | St. The                 | gazebo was damaged over the v | villici. |  |
| Drav                   | wings are attac    | ched.                                                          |                                                       |                         |                               |          |  |
|                        |                    |                                                                |                                                       |                         |                               |          |  |
|                        |                    |                                                                |                                                       |                         |                               |          |  |
| REC                    | COMMENDA           | ATION / SUGGES                                                 | STED ACTIO                                            | N:                      |                               |          |  |
|                        |                    |                                                                |                                                       |                         |                               |          |  |
| Prov                   | ide feedback       | and recommendation                                             | ons on approva                                        | of the C                | OA.                           |          |  |