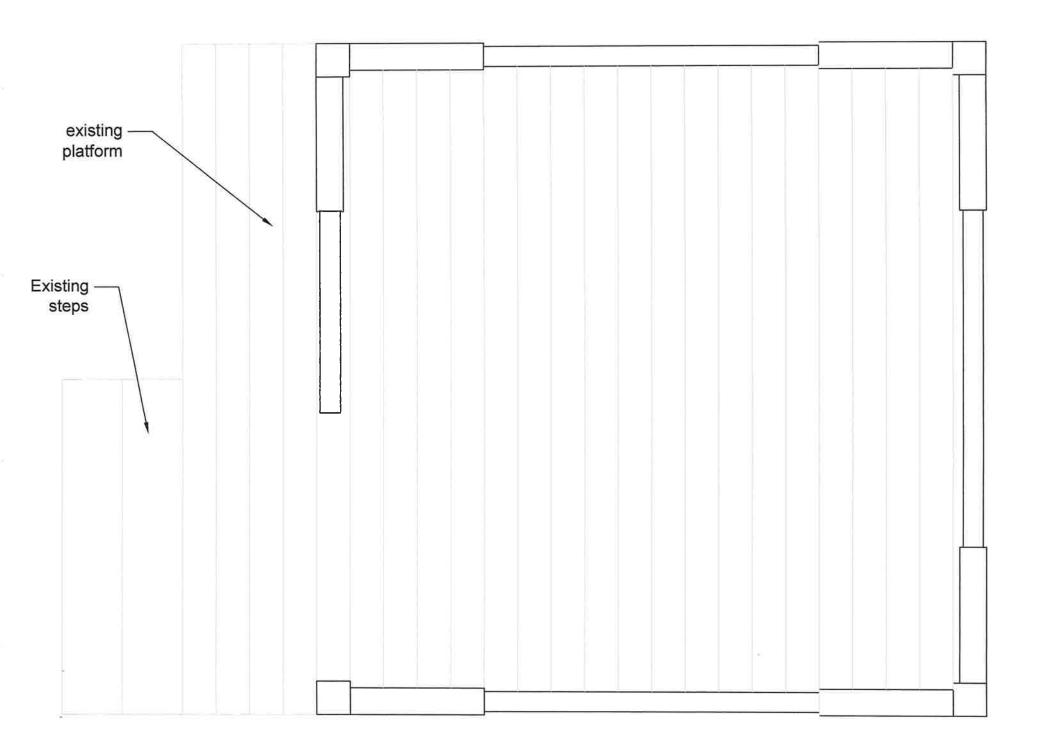

| ST. CHARLES SINCE 1834 |                    | HISTORIC PRESERVATION COMMISSION AGENDA ITEM EXECUTIVE SUMMARY |                                                       |                         |                               |          |  |
|------------------------|--------------------|----------------------------------------------------------------|-------------------------------------------------------|-------------------------|-------------------------------|----------|--|
|                        |                    | Agenda Item<br>Title/Address:                                  | COA: 318 S. 5 <sup>th</sup> St.                       |                         |                               |          |  |
|                        |                    | Proposal:                                                      | Repairs to existing gazebo  Kevin Haddle/Noe Martinez |                         |                               |          |  |
|                        |                    | Petitioner:                                                    |                                                       |                         |                               |          |  |
|                        |                    | Please check ap                                                | propriate box                                         | (x)                     |                               |          |  |
|                        |                    | PUBLIC HI                                                      | EARING                                                |                         | MEETING<br>5/21/14            | X        |  |
| AGI                    | ENDA ITEM          | CATEGORY:                                                      |                                                       |                         |                               | •        |  |
| X                      | Certificate of     | Certificate of Appropriateness (COA)                           |                                                       | Façade Improvement Plan |                               |          |  |
|                        | Preliminary Review |                                                                |                                                       | La                      | Landmark/District Designation |          |  |
|                        | Discussion         | Discussion Item                                                |                                                       |                         | Commission Business           |          |  |
| ATT                    | CACHMENT           | S:                                                             |                                                       | I                       |                               |          |  |
| Plan                   | s and photos       |                                                                |                                                       |                         |                               |          |  |
|                        |                    |                                                                |                                                       |                         |                               |          |  |
|                        |                    |                                                                |                                                       |                         |                               |          |  |
| EXE                    | ECUTIVE SU         | MMARY:                                                         |                                                       |                         |                               |          |  |
| Dron                   | osed is repair     | of an avicting gaze                                            | abo at 318 S 5                                        | th St. The              | gazebo was damaged over the v | vinter   |  |
|                        |                    |                                                                | 500 at 516 S. 5                                       | St. The                 | gazebo was damaged over the v | villici. |  |
| Drav                   | wings are attac    | ched.                                                          |                                                       |                         |                               |          |  |
|                        |                    |                                                                |                                                       |                         |                               |          |  |
|                        |                    |                                                                |                                                       |                         |                               |          |  |
| REC                    | COMMENDA           | ATION / SUGGES                                                 | STED ACTIO                                            | N:                      |                               |          |  |
|                        |                    |                                                                |                                                       |                         |                               |          |  |
| Prov                   | ide feedback       | and recommendation                                             | ons on approva                                        | of the C                | OA.                           |          |  |