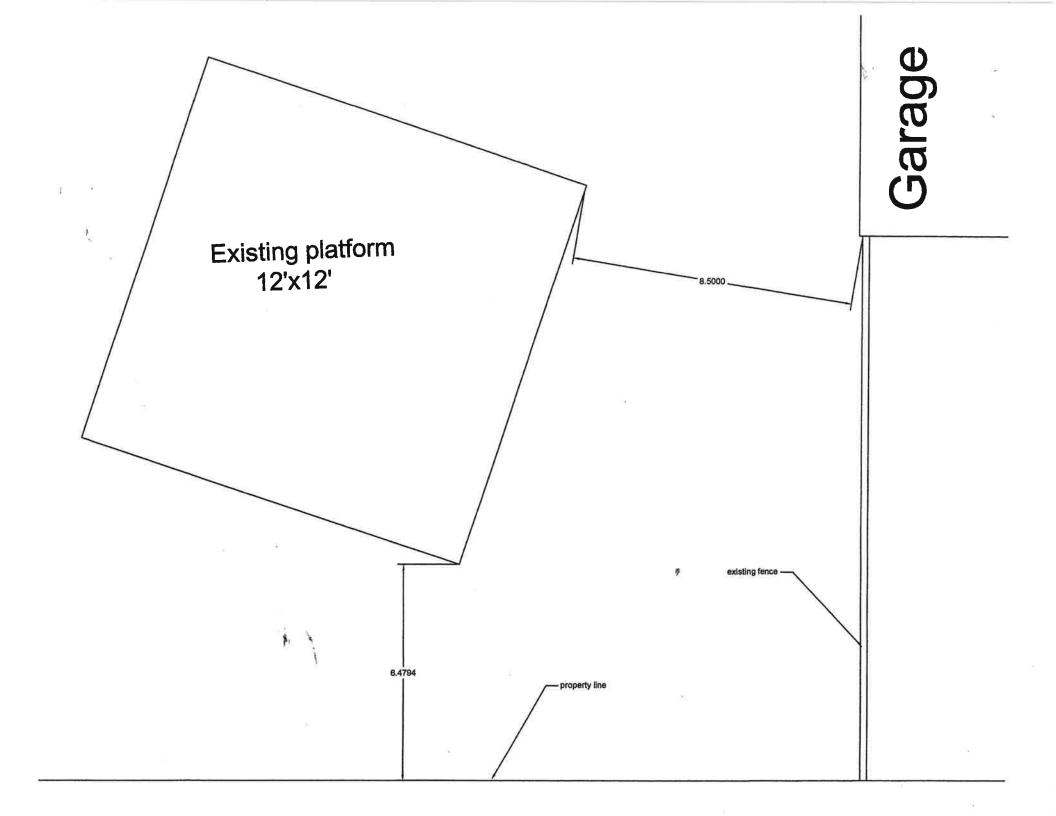

| ST. CHARLES SINCE 1834 |                    | HISTORIC PRESERVATION COMMISSION AGENDA ITEM EXECUTIVE SUMMARY |                                                       |                         |                               |          |  |
|------------------------|--------------------|----------------------------------------------------------------|-------------------------------------------------------|-------------------------|-------------------------------|----------|--|
|                        |                    | Agenda Item<br>Title/Address:                                  | COA: 318 S. 5 <sup>th</sup> St.                       |                         |                               |          |  |
|                        |                    | Proposal:                                                      | Repairs to existing gazebo  Kevin Haddle/Noe Martinez |                         |                               |          |  |
|                        |                    | Petitioner:                                                    |                                                       |                         |                               |          |  |
|                        |                    | Please check ap                                                | propriate box                                         | (x)                     |                               |          |  |
|                        |                    | PUBLIC HI                                                      | EARING                                                |                         | MEETING<br>5/21/14            | X        |  |
| AGI                    | ENDA ITEM          | CATEGORY:                                                      |                                                       |                         |                               | •        |  |
| X                      | Certificate of     | Certificate of Appropriateness (COA)                           |                                                       | Façade Improvement Plan |                               |          |  |
|                        | Preliminary Review |                                                                |                                                       | La                      | Landmark/District Designation |          |  |
|                        | Discussion         | Discussion Item                                                |                                                       |                         | Commission Business           |          |  |
| ATT                    | CACHMENT           | S:                                                             |                                                       | I                       |                               |          |  |
| Plan                   | s and photos       |                                                                |                                                       |                         |                               |          |  |
|                        |                    |                                                                |                                                       |                         |                               |          |  |
|                        |                    |                                                                |                                                       |                         |                               |          |  |
| EXE                    | ECUTIVE SU         | MMARY:                                                         |                                                       |                         |                               |          |  |
| Dron                   | osed is repair     | of an avicting gaze                                            | abo at 318 S 5                                        | th St. The              | gazebo was damaged over the v | vinter   |  |
|                        |                    |                                                                | 500 at 516 S. 5                                       | St. The                 | gazebo was damaged over the v | villici. |  |
| Drav                   | wings are attac    | ched.                                                          |                                                       |                         |                               |          |  |
|                        |                    |                                                                |                                                       |                         |                               |          |  |
|                        |                    |                                                                |                                                       |                         |                               |          |  |
| REC                    | COMMENDA           | ATION / SUGGES                                                 | STED ACTIO                                            | N:                      |                               |          |  |
|                        |                    |                                                                |                                                       |                         |                               |          |  |
| Prov                   | ide feedback       | and recommendation                                             | ons on approva                                        | of the C                | OA.                           |          |  |