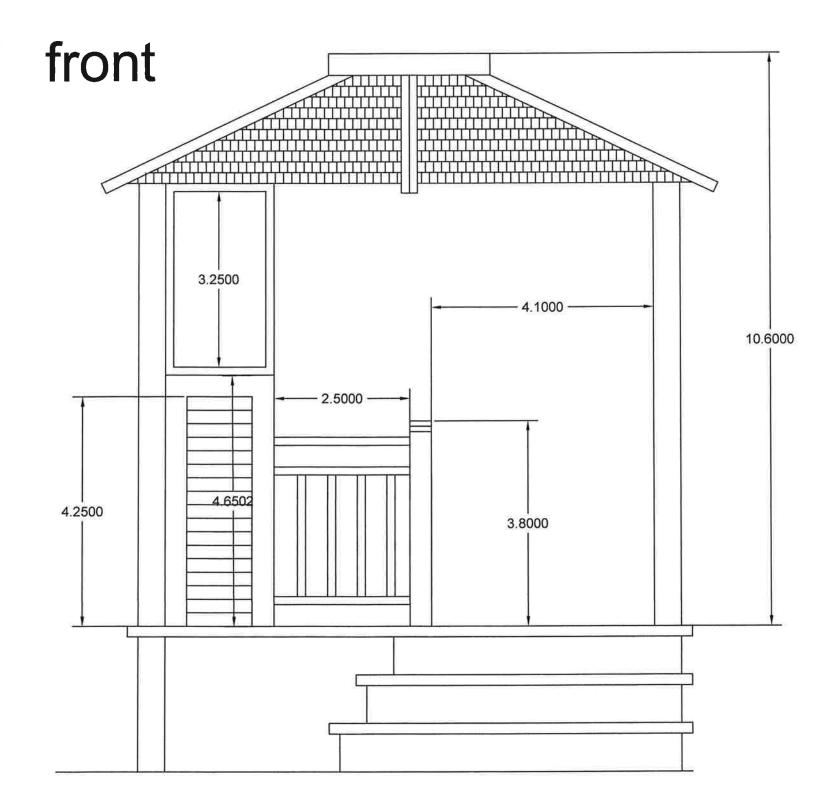

| ST. CHARLES SINCE 1834 |                    | HISTORIC PRESERVATION COMMISSION AGENDA ITEM EXECUTIVE SUMMARY |                                                       |                         |                               |          |  |
|------------------------|--------------------|----------------------------------------------------------------|-------------------------------------------------------|-------------------------|-------------------------------|----------|--|
|                        |                    | Agenda Item<br>Title/Address:                                  | COA: 318 S. 5 <sup>th</sup> St.                       |                         |                               |          |  |
|                        |                    | Proposal:                                                      | Repairs to existing gazebo  Kevin Haddle/Noe Martinez |                         |                               |          |  |
|                        |                    | Petitioner:                                                    |                                                       |                         |                               |          |  |
|                        |                    | Please check ap                                                | propriate box                                         | (x)                     |                               |          |  |
|                        |                    | PUBLIC HI                                                      | EARING                                                |                         | MEETING<br>5/21/14            | X        |  |
| AGI                    | ENDA ITEM          | CATEGORY:                                                      |                                                       |                         |                               | •        |  |
| X                      | Certificate of     | Certificate of Appropriateness (COA)                           |                                                       | Façade Improvement Plan |                               |          |  |
|                        | Preliminary Review |                                                                |                                                       | La                      | Landmark/District Designation |          |  |
|                        | Discussion         | Discussion Item                                                |                                                       |                         | Commission Business           |          |  |
| ATT                    | CACHMENT           | S:                                                             |                                                       | I                       |                               |          |  |
| Plan                   | s and photos       |                                                                |                                                       |                         |                               |          |  |
|                        |                    |                                                                |                                                       |                         |                               |          |  |
|                        |                    |                                                                |                                                       |                         |                               |          |  |
| EXE                    | ECUTIVE SU         | MMARY:                                                         |                                                       |                         |                               |          |  |
| Dron                   | osed is repair     | of an avicting gaze                                            | abo at 318 S 5                                        | th St. The              | gazebo was damaged over the v | vinter   |  |
|                        |                    |                                                                | 500 at 516 S. 5                                       | St. The                 | gazebo was damaged over the v | villici. |  |
| Drav                   | wings are attac    | ched.                                                          |                                                       |                         |                               |          |  |
|                        |                    |                                                                |                                                       |                         |                               |          |  |
|                        |                    |                                                                |                                                       |                         |                               |          |  |
| REC                    | COMMENDA           | ATION / SUGGES                                                 | STED ACTIO                                            | N:                      |                               |          |  |
|                        |                    |                                                                |                                                       |                         |                               |          |  |
| Prov                   | ide feedback       | and recommendation                                             | ons on approva                                        | of the C                | OA.                           |          |  |