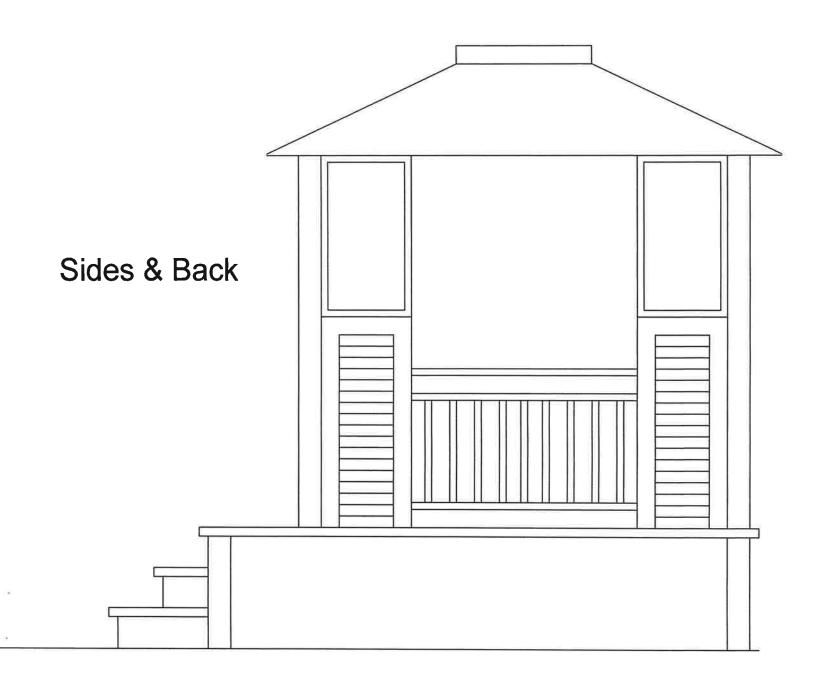

| ST. CHARLES SINCE 1834 |                    | HISTORIC PRESERVATION COMMISSION AGENDA ITEM EXECUTIVE SUMMARY |                                                       |                         |                               |          |  |
|------------------------|--------------------|----------------------------------------------------------------|-------------------------------------------------------|-------------------------|-------------------------------|----------|--|
|                        |                    | Agenda Item<br>Title/Address:                                  | COA: 318 S. 5 <sup>th</sup> St.                       |                         |                               |          |  |
|                        |                    | Proposal:                                                      | Repairs to existing gazebo  Kevin Haddle/Noe Martinez |                         |                               |          |  |
|                        |                    | Petitioner:                                                    |                                                       |                         |                               |          |  |
|                        |                    | Please check ap                                                | propriate box                                         | (x)                     |                               |          |  |
|                        |                    | PUBLIC HI                                                      | EARING                                                |                         | MEETING<br>5/21/14            | X        |  |
| AGI                    | ENDA ITEM          | CATEGORY:                                                      |                                                       |                         |                               | •        |  |
| X                      | Certificate of     | Certificate of Appropriateness (COA)                           |                                                       | Façade Improvement Plan |                               |          |  |
|                        | Preliminary Review |                                                                |                                                       | La                      | Landmark/District Designation |          |  |
|                        | Discussion         | Discussion Item                                                |                                                       |                         | Commission Business           |          |  |
| ATT                    | CACHMENT           | S:                                                             |                                                       | I                       |                               |          |  |
| Plan                   | s and photos       |                                                                |                                                       |                         |                               |          |  |
|                        |                    |                                                                |                                                       |                         |                               |          |  |
|                        |                    |                                                                |                                                       |                         |                               |          |  |
| EXE                    | ECUTIVE SU         | MMARY:                                                         |                                                       |                         |                               |          |  |
| Dron                   | osed is repair     | of an avicting gaze                                            | abo at 318 S 5                                        | th St. The              | gazebo was damaged over the v | vinter   |  |
|                        |                    |                                                                | 500 at 516 S. 5                                       | St. The                 | gazebo was damaged over the v | villici. |  |
| Drav                   | wings are attac    | ched.                                                          |                                                       |                         |                               |          |  |
|                        |                    |                                                                |                                                       |                         |                               |          |  |
|                        |                    |                                                                |                                                       |                         |                               |          |  |
| REC                    | COMMENDA           | ATION / SUGGES                                                 | STED ACTIO                                            | N:                      |                               |          |  |
|                        |                    |                                                                |                                                       |                         |                               |          |  |
| Prov                   | ide feedback       | and recommendation                                             | ons on approva                                        | of the C                | OA.                           |          |  |