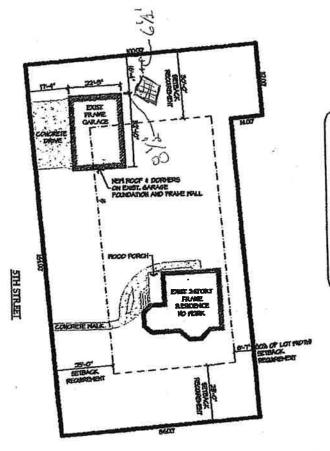

## ZONING REQUIREMENTS

ZONING CLASSIFICATION:

SQUARE FOOTAGE: EXISTING HOUSE: 845 SQ. FT. EXISTING GARAGE: 130 FT.

MAX. BUILDING HEIGHT: 20' FOR ACCESSORY STRUCTURE

SETBACK REGUREMENTS (AS SHOWN): CORNER FRONT YARD: 25"-O" MINIMAM SIDE YARDS: 8"-T" MINIMAM " REAR YARD: 30"-O" MINIMAM