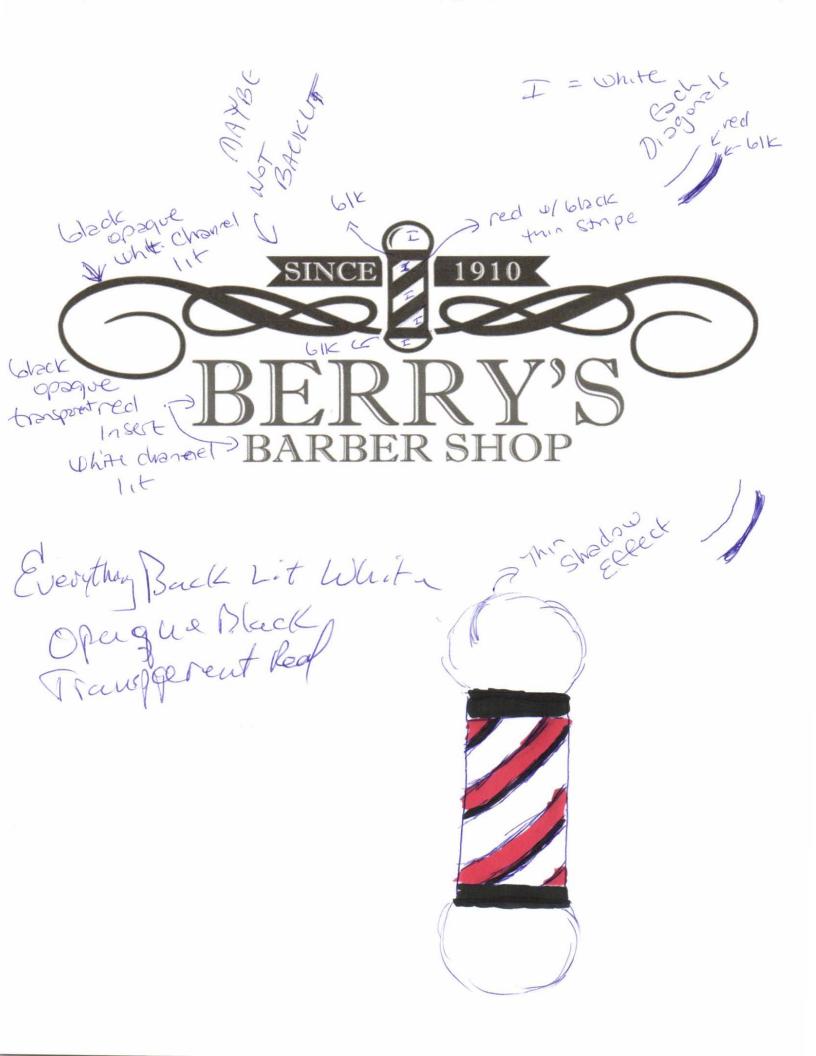

| ST. CHARLES SINCE 1834 |                                      | HISTORIC PRESERVATION COMMISSION AGENDA ITEM EXECUTIVE SUMMARY |                                                                                      |                     |                               |                                   |         |
|------------------------|--------------------------------------|----------------------------------------------------------------|--------------------------------------------------------------------------------------|---------------------|-------------------------------|-----------------------------------|---------|
|                        |                                      | Agenda Item<br>Title/Address:                                  | COA: 117 E. Main St. – Berry's Barbershop  Signs  Michael Hayden, Berry's Barbershop |                     |                               |                                   |         |
|                        |                                      | Proposal:                                                      |                                                                                      |                     |                               |                                   |         |
|                        |                                      | Petitioner:                                                    |                                                                                      |                     |                               |                                   |         |
|                        |                                      | Please check ap                                                | propriate box                                                                        | x (x)               |                               |                                   |         |
|                        |                                      | PUBLIC HEARING                                                 |                                                                                      |                     |                               | MEETING<br>6/18/14                | X       |
| AGE                    | ENDA ITEM                            | CATEGORY:                                                      |                                                                                      | •                   |                               |                                   |         |
| X                      | Certificate of Appropriateness (COA) |                                                                |                                                                                      |                     | Façade Improvement Plan       |                                   |         |
|                        | Preliminary Review                   |                                                                |                                                                                      |                     | Landmark/District Designation |                                   |         |
|                        | Discussion                           | Item                                                           |                                                                                      | Commission Business |                               |                                   |         |
| ATT                    | ACHMENT                              | 'S:                                                            |                                                                                      |                     |                               |                                   |         |
| Photo                  | os of existing                       | storefront                                                     |                                                                                      |                     |                               |                                   |         |
| Photo                  | o illustration                       | of sign                                                        |                                                                                      |                     |                               |                                   |         |
|                        |                                      |                                                                |                                                                                      |                     |                               |                                   |         |
| EXE                    | CUTIVE SU                            | J <b>MMARY:</b>                                                |                                                                                      |                     |                               |                                   |         |
|                        |                                      |                                                                |                                                                                      |                     |                               |                                   |         |
| The o                  | owner of Bern                        | ry's Barbershop ha                                             | s proposed to                                                                        | change              | the c                         | lesign of the wall sign facing Ma | ain St. |
|                        |                                      | proved sign was a<br>sists of backlit char                     |                                                                                      | a flat pa           | anel.                         | The new proposed sign is based    | on a    |
|                        |                                      |                                                                |                                                                                      |                     |                               |                                   |         |
|                        |                                      |                                                                |                                                                                      |                     |                               |                                   |         |