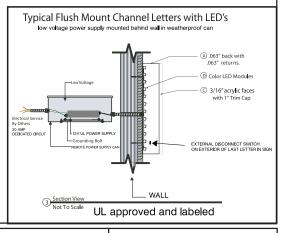

Provide feedback and recommendations on approval of the COA.

- ☆ FACE-LIT CHANNEL LETTER DISPLAY
- ☆ INTERNAL LED LIGHTING
- ☆ ELECTRICAL HOOKUP TO EXISTING LINES (PROVIDED BY OTHERS)
- **☆ EXTERNAL DISCONNECT SWITCH**
- ☆ UL APPROVED & LABELED