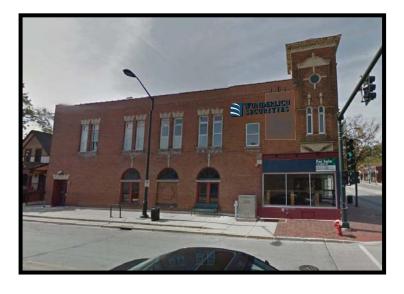

| ST. CHARLES SINCE 1834 |                                  | HISTORIC PRESERVATION COMMISSION AGENDA ITEM EXECUTIVE SUMMARY |                                                   |           |                   |                                               |   |
|------------------------|----------------------------------|----------------------------------------------------------------|---------------------------------------------------|-----------|-------------------|-----------------------------------------------|---|
|                        |                                  | Agenda Item<br>Title/Address:                                  | COA: 303 W. Main St. (sign)                       |           |                   |                                               |   |
|                        |                                  | Proposal:                                                      | Install wall sign Scott Ladendorf, Accurate Repro |           |                   |                                               |   |
|                        |                                  | Petitioner:                                                    |                                                   |           |                   |                                               |   |
|                        | Please check appropriate box (x) |                                                                |                                                   |           |                   |                                               |   |
|                        |                                  | PUBLIC HEARING                                                 |                                                   |           | MEETING<br>7/2/14 |                                               | X |
| AGI                    | ENDA ITEM                        | CATEGORY:                                                      |                                                   |           |                   |                                               |   |
| X                      | Certificate of                   | (COA)                                                          | Façade Improvement Plan                           |           |                   |                                               |   |
|                        | Preliminary                      |                                                                | Landmark/District Designation                     |           |                   |                                               |   |
|                        | Discussion                       | Item                                                           | Commission Business                               |           |                   |                                               |   |
| ATT                    | CACHMENT                         | S:                                                             |                                                   | I         |                   |                                               |   |
| Phot                   | o illustration                   | of proposed wall si                                            | gn                                                |           |                   |                                               |   |
| EXE                    | CUTIVE SU                        | JMMARY:                                                        |                                                   |           |                   |                                               |   |
| _                      |                                  | stallation of a wall                                           |                                                   | est eleva | tion              | of the building facing S. 3 <sup>rd</sup> St. |   |
| REC                    | COMMENDA                         | ATION / SUGGES                                                 | STED ACTIO                                        | N:        |                   |                                               |   |

Provide feedback and recommendations on approval of the COA.

- ☆ FACE-LIT CHANNEL LETTER DISPLAY
- ☆ INTERNAL LED LIGHTING
- ☆ ELECTRICAL HOOKUP TO EXISTING LINES (PROVIDED BY OTHERS)
- **☆ EXTERNAL DISCONNECT SWITCH**
- ☆ UL APPROVED & LABELED

A FRONT ELEVATION (Proposed)
NO SCALE

FRONT ELEVATION

1/16" = 1" Scale

Accurate Repro, Inc.

Total Copy, Graphic & Sign Solution

2368 Corporate Lane, Suite 100

2368 Corporate Lane, Suite 100 Naperville, IL, 60563