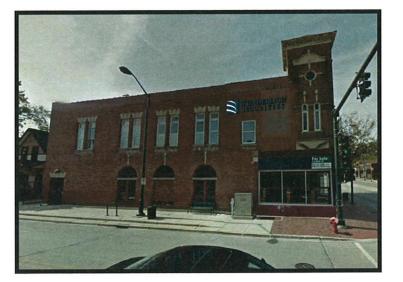

|

PMS 308C

# WUNDERLICH 34-1/2 SECURITIES

182"

FRONT ELEVATION

1/16" = 1" Scale



Client Name: O'Donnell Commercial Real Esta Location: 303 W. Main Street St. Charles, IL.

|    | Start Date: 06/23/2014             |                 |
|----|------------------------------------|-----------------|
| te | Last Revision: 08/06/2014          | •               |
|    | Job#: N/A                          | Client Approval |
| _  | Drawing#: Wunderlich_303_W_Main_v1 | •               |
|    | Page: 1 of 2                       | Board Approval  |

© COPYRIGHT 2014, BY ACCURATE REPRO, INC. +ALL DESIGNS PRESENTED ARE THE SOLE PROPERTY OF ACCURATE REPRO, INC, AND MAY NOT BE REPRODUCED IN PART OR WHOLE WITHOUT WRITTEN PERMISSION FROM ACCURATE REPRO, INC.

## \*\*\*ILLIMUNATED WALL SIGN\*\*\*



### FRONT ELEVATION (Proposed)

NO SCALE