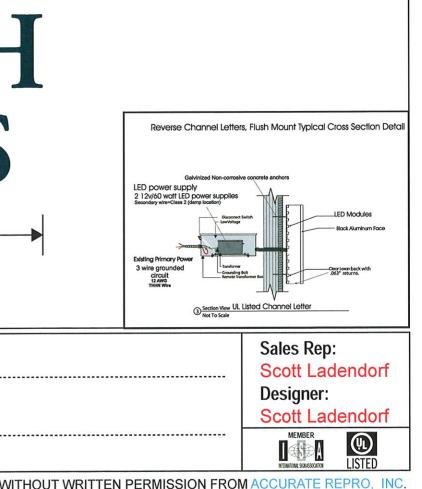

### Wunderlich Securities • Exterior Signage

ONE (1) QUANTITY: SIGN TYPE: **REV. LIT CHANNEL LETTERS** 2'-10-1/2" HEIGHT: LENGTH: 15-2" HEIGHT FROM GRADE: TBD TOTAL SQUARE FEET: 44 SF

☆ REVERSE-LIT CHANNEL LETTER DISPLAY ☆ INTERNAL LED LIGHTING ☆ ELECTRICAL HOOKUP TO EXISTING LINES (PROVIDED BY OTHERS) \* EXTERNAL DISCONNECT SWITCH ☆ UL APPROVED & LABELED

# WUNDERLICH 34-1/2 SECURITIES

182"

FRONT ELEVATION

1/16" = 1" Scale

Client Name: O'Donnell Commercial Real Esta Location: 303 W. Main Street St. Charles, IL.

|    | Start Date: 06/23/2014             |                 |
|----|------------------------------------|-----------------|
| te | Last Revision: 08/06/2014          | •               |
|    | Job#: N/A                          | Client Approval |
| _  | Drawing#: Wunderlich_303_W_Main_v1 | •               |
|    | Page: 1 of 2                       | Board Approval  |