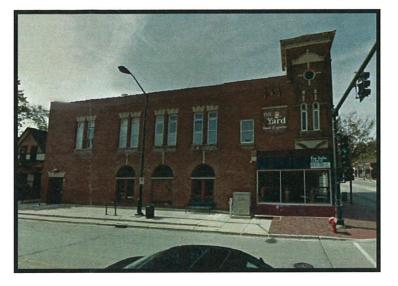

| ST. CHARLES                                        |                          | HISTORIC PRESERVATION COMMISSION<br>AGENDA ITEM EXECUTIVE SUMMARY |                                                                                     |              |                                                  |   |  |
|----------------------------------------------------|--------------------------|-------------------------------------------------------------------|-------------------------------------------------------------------------------------|--------------|--------------------------------------------------|---|--|
|                                                    |                          | Agenda Item<br>Title/Address:                                     | COA: 303 W. Main St. (sign)<br>Install wall sign<br>Scott Ladendorf, Accurate Repro |              |                                                  |   |  |
|                                                    |                          | Proposal:                                                         |                                                                                     |              |                                                  |   |  |
|                                                    |                          | Petitioner:                                                       |                                                                                     |              |                                                  |   |  |
|                                                    |                          | Please check ap                                                   | propriate box                                                                       | ( <b>x</b> ) |                                                  |   |  |
|                                                    |                          | PUBLIC HI                                                         | EARING                                                                              |              | MEETING<br>8/20/14                               | X |  |
| AGE                                                | NDA ITEM                 | CATEGORY:                                                         |                                                                                     |              |                                                  |   |  |
| Х                                                  | Certificate of           | of Appropriateness (COA)                                          |                                                                                     | Fa           | Façade Improvement Plan                          |   |  |
|                                                    | Preliminary Review       |                                                                   |                                                                                     | La           | Landmark/District Designation                    |   |  |
|                                                    | Discussion Item          |                                                                   |                                                                                     | Co           | Commission Business                              |   |  |
| ATT                                                | ACHMENT                  | S:                                                                |                                                                                     |              |                                                  |   |  |
| Photo                                              | o illustration of        | of proposed wall si                                               | ign                                                                                 |              |                                                  |   |  |
| EXE                                                | CUTIVE SU                | MMARY:                                                            |                                                                                     |              |                                                  |   |  |
|                                                    |                          |                                                                   |                                                                                     |              |                                                  |   |  |
| Prop                                               | osed is the ins          | stallation of a wall                                              | sign on the we                                                                      | st elevatio  | on of the building facing S. 3 <sup>rd</sup> St. |   |  |
| The sign is comprised of face lit channel letters. |                          |                                                                   |                                                                                     |              |                                                  |   |  |
| The (                                              | <sup>7</sup> ommission r | provided preliming                                                | rv comments o                                                                       | n notenti:   | l signs for this building on 7/2/14              | 1 |  |
| THE C                                              |                          |                                                                   | ay comments 0                                                                       | n potentia   | a signs for this bundling on 7/2/1-              |   |  |

|   | FRONT ELEVATION (Existing) |
|---|----------------------------|
| U | NO SCALE                   |

PMS 308C