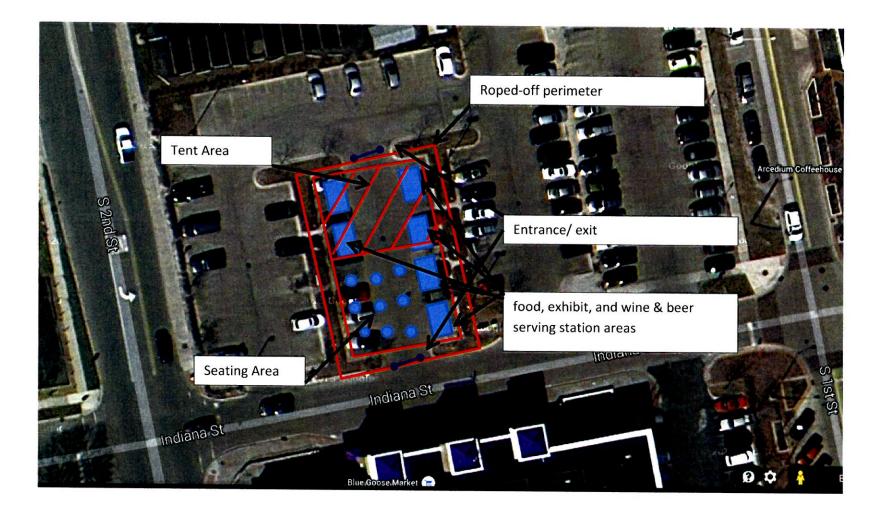

## ENDORSEMENT OF THE LIQUOR CONTROL COMMISSIONER

| Approved: | _ Date: | Chief of Police:     |
|-----------|---------|----------------------|
| Approved: | Date:   | Liquor Commissioner: |

Exact size of tent area, and number of tables subject to non-material change.