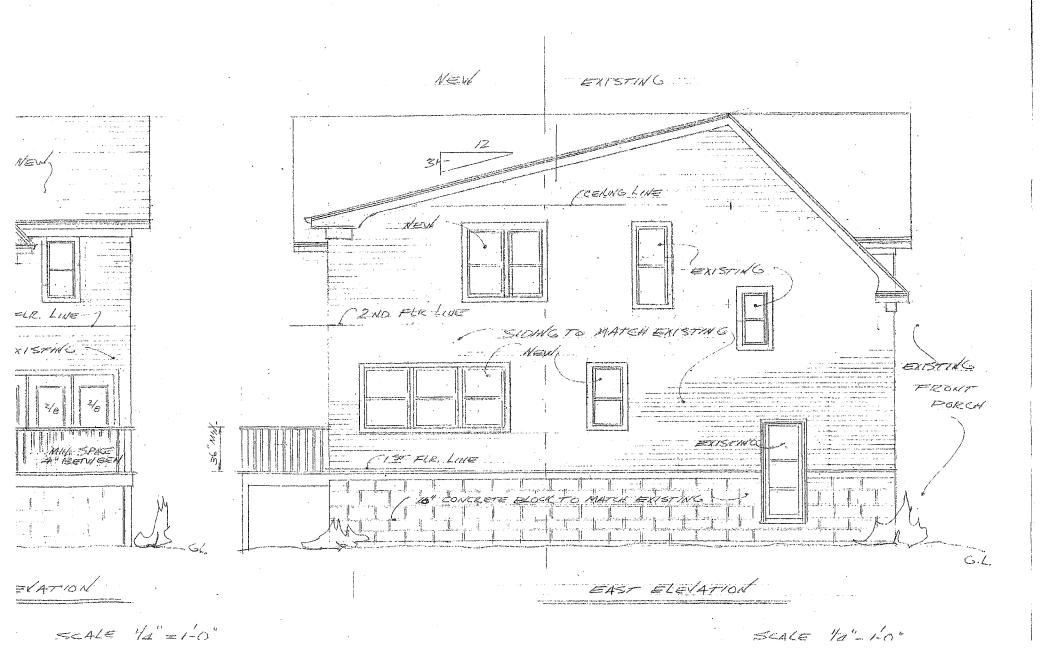

SOUTH ELEVATION

SCALE 1/4"=1-0"

EXISTING NEW ... ALL NEW ROOFING - ROOFING TO MATCH EXISTING 2' OVERHANG LEXISTIMO: EXISTIALS MARKED FRONT PORCH - WEW 36" MIN. ROCK FACE CONCRETE BLOCK TO MATCH WEST ELEVATION SCALE 1/4"= 1-0"