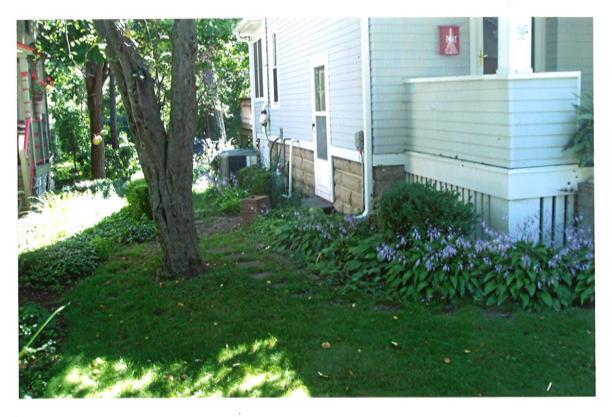

#### **ATTACHMENTS:**

Approved COA for project

Photos showing view of foundation from the street

The applicant is now proposing to use an alternate material for the exposed foundation. This change is due to the cost of matching the concrete block.

The applicant is proposing to extend the fiber cement siding down to grade level. More details will be presented at the meeting.