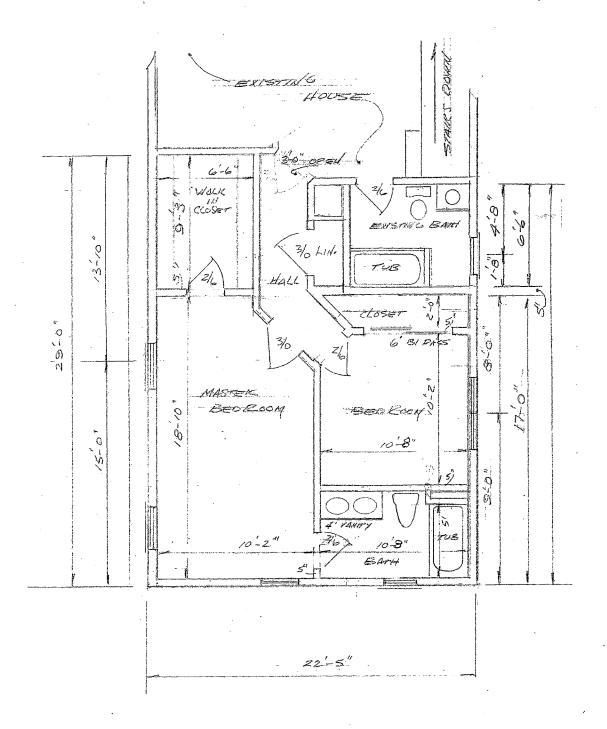

he shows | aanditians fan | COA to nam | ain valid |  |

Please Note: Applicant must comply with the above conditions for COA to r

In consideration of this application and attached plans, specifications and conditions being made a part thereof, I/we will conform to all of the regulations set forth in the City of St. Charles, Illinois Codes and Ordinances.

I/we further agree that all work will be in accordance with the plans, specifications and conditions which accompany this application, except for such changes as may be required by the Building Official.



SOUTH ELEVATION

SCALE 1/4"=1-0"



EXISTING NEW ... ALL NEW ROOFING - ROOFING TO MATCH EXISTING 2' OVERHANG LEXISTIMO: EXISTIALS MARKED FRONT PORCH - WEW 36" MIN. ROCK FACE CONCRETE BLOCK TO MATCH WEST ELEVATION SCALE 1/4"= 1-0"





SECOND ELOOK

2"=1-0"

(3)