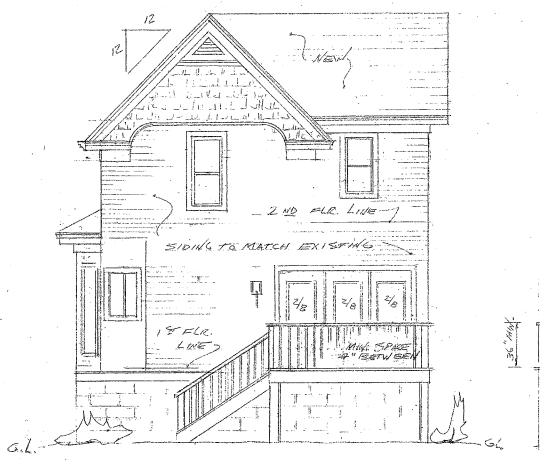

SOUTH ELEVATION

SCALE 1/4"=1-0"

EXISTING NEW ... ALL NEW ROOFING - ROOFING TO MATCH EXISTING 2' OVERHANG LEXISTIMO: EXISTIALS MARKED FRONT PORCH - WEW 36" MIN. ROCK FACE CONCRETE BLOCK TO MATCH WEST ELEVATION SCALE 1/4"= 1-0"