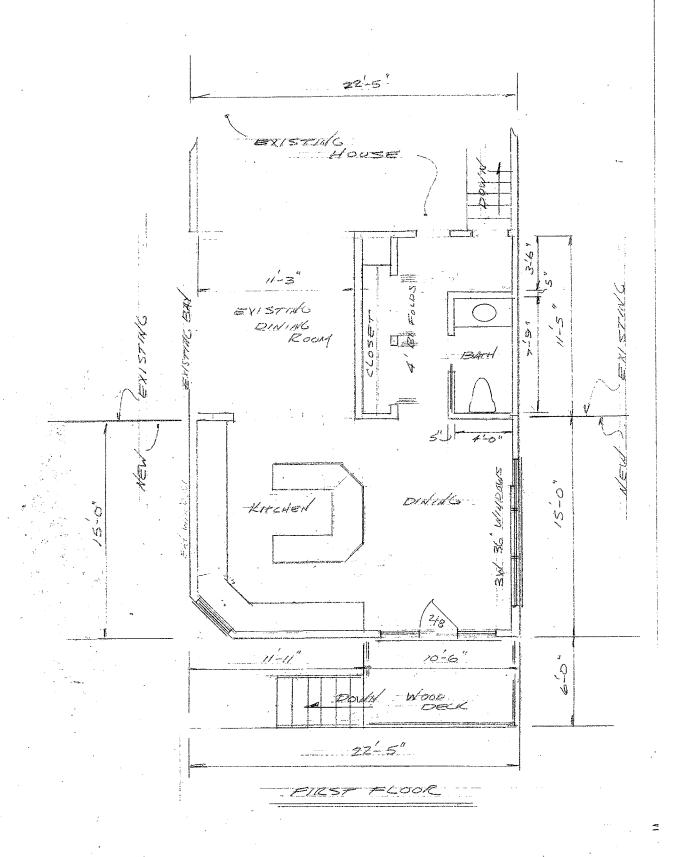

the shows | aanditians fan | COA to nam | ain valid |  |

Please Note: Applicant must comply with the above conditions for COA to r

In consideration of this application and attached plans, specifications and conditions being made a part thereof, I/we will conform to all of the regulations set forth in the City of St. Charles, Illinois Codes and Ordinances.

I/we further agree that all work will be in accordance with the plans, specifications and conditions which accompany this application, except for such changes as may be required by the Building Official.



SOUTH ELEVATION

SCALE 1/4"=1-0"



EXISTING NEW ... ALL NEW ROOFING - ROOFING TO MATCH EXISTING 2' OVERHANG LEXISTIMO: EXISTIALS MARKED FRONT PORCH - WEW 36" MIN. ROCK FACE CONCRETE BLOCK TO MATCH WEST ELEVATION SCALE 1/4"= 1-0"





SECOND ELOOK

2"=1-0"

(3)