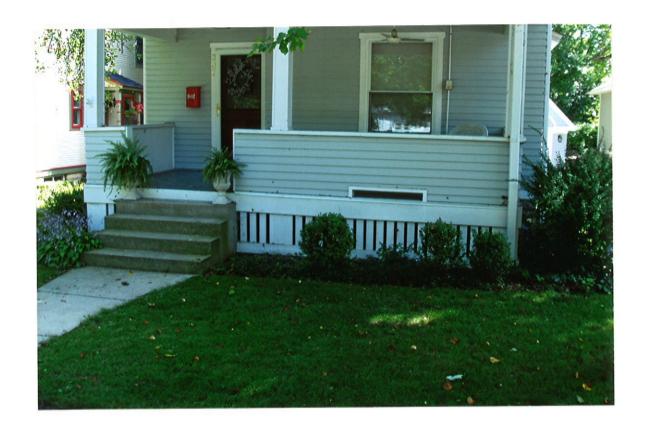

#### **ATTACHMENTS:**

Approved COA for project

Photos showing view of foundation from the street

The applicant is now proposing to use an alternate material for the exposed foundation. This change is due to the cost of matching the concrete block.

The applicant is proposing to extend the fiber cement siding down to grade level. More details will be presented at the meeting.