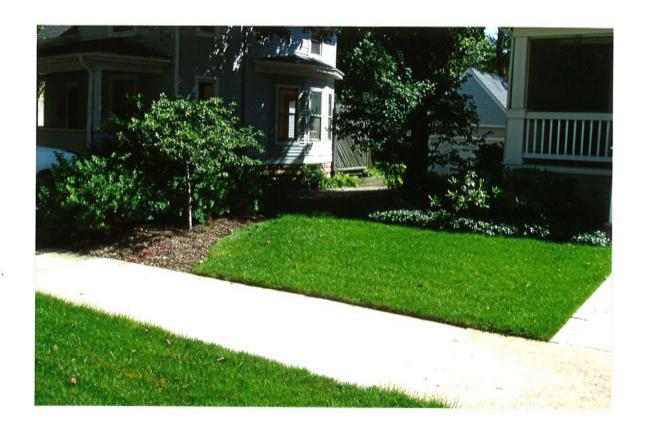

#### **ATTACHMENTS:**

Approved COA for project

Photos showing view of foundation from the street

The applicant is now proposing to use an alternate material for the exposed foundation. This change is due to the cost of matching the concrete block.

The applicant is proposing to extend the fiber cement siding down to grade level. More details will be presented at the meeting.