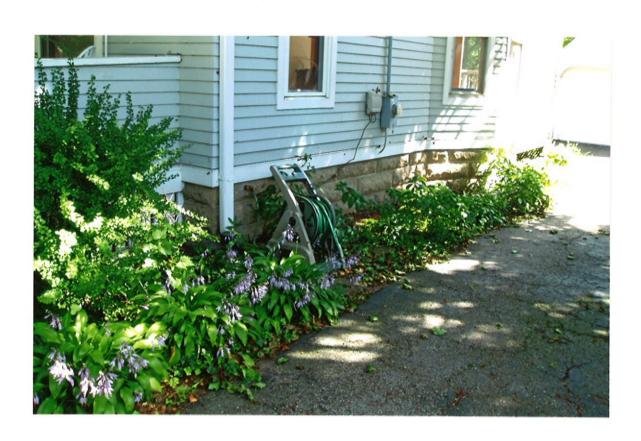

#### **ATTACHMENTS:**

Approved COA for project

Photos showing view of foundation from the street

The applicant is now proposing to use an alternate material for the exposed foundation. This change is due to the cost of matching the concrete block.

The applicant is proposing to extend the fiber cement siding down to grade level. More details will be presented at the meeting.