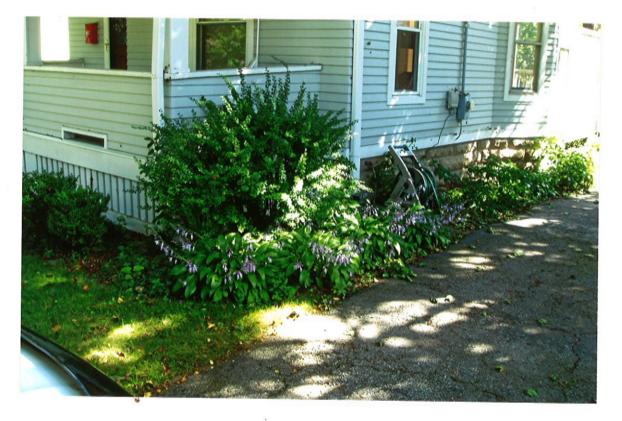

#### **ATTACHMENTS:**

Approved COA for project

Photos showing view of foundation from the street

The applicant is now proposing to use an alternate material for the exposed foundation. This change is due to the cost of matching the concrete block.

The applicant is proposing to extend the fiber cement siding down to grade level. More details will be presented at the meeting.