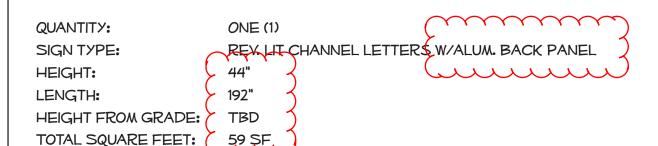

## RECOMMENDATION / SUGGESTED ACTION:

Provide feedback and recommendations on approval of the COA.

- ☆ REVERSE-LIT CHANNEL LETTER DISPLAY
- : HUTTERNALLED LIGHTING
- \* 2" DEEP ALUMINUM TUBE BACK PANEL (NO INTERIOR ELECTRICAL ACCESS)
- FELECTRICAL HOOKUP TO EXISTING LINES
- \* PHOTOCELL (NO TIMER FOUND INSIDE)
- # EXTERNAL DISCONNECT SWITCH