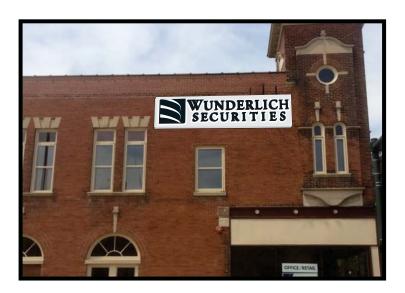

## HISTORIC PRESERVATION COMMISSION AGENDA ITEM EXECUTIVE SUMMARY Agenda Item COA: 303 W. Main St. (sign) Title/Address: Install wall sign **Proposal: Petitioner:** Scott Ladendorf, Accurate Repro SINCE 1834 Please check appropriate box (x) **PUBLIC HEARING MEETING** $\mathbf{X}$ 9/17/14 **AGENDA ITEM CATEGORY:** X Certificate of Appropriateness (COA) Façade Improvement Plan **Preliminary Review** Landmark/District Designation Discussion Item **Commission Business ATTACHMENTS:** Photo illustration of proposed wall sign

## **EXECUTIVE SUMMARY:**

The Commission approved a COA for this sign on 8/20/14.

The applicant has revised the plans to include a back panel for the sign. This change is being proposed because of the difficulty of relocating the electrical connection. The panel will allow the electrical connection to remain in the current location.