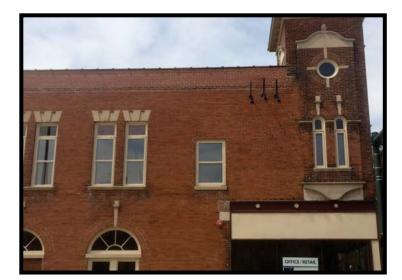

## HISTORIC PRESERVATION COMMISSION AGENDA ITEM EXECUTIVE SUMMARY Agenda Item COA: 303 W. Main St. (sign) Title/Address: Install wall sign **Proposal: Petitioner:** Scott Ladendorf, Accurate Repro SINCE 1834 Please check appropriate box (x) **PUBLIC HEARING MEETING** $\mathbf{X}$ 9/17/14 **AGENDA ITEM CATEGORY:** X Certificate of Appropriateness (COA) Façade Improvement Plan **Preliminary Review** Landmark/District Designation Discussion Item **Commission Business ATTACHMENTS:** Photo illustration of proposed wall sign