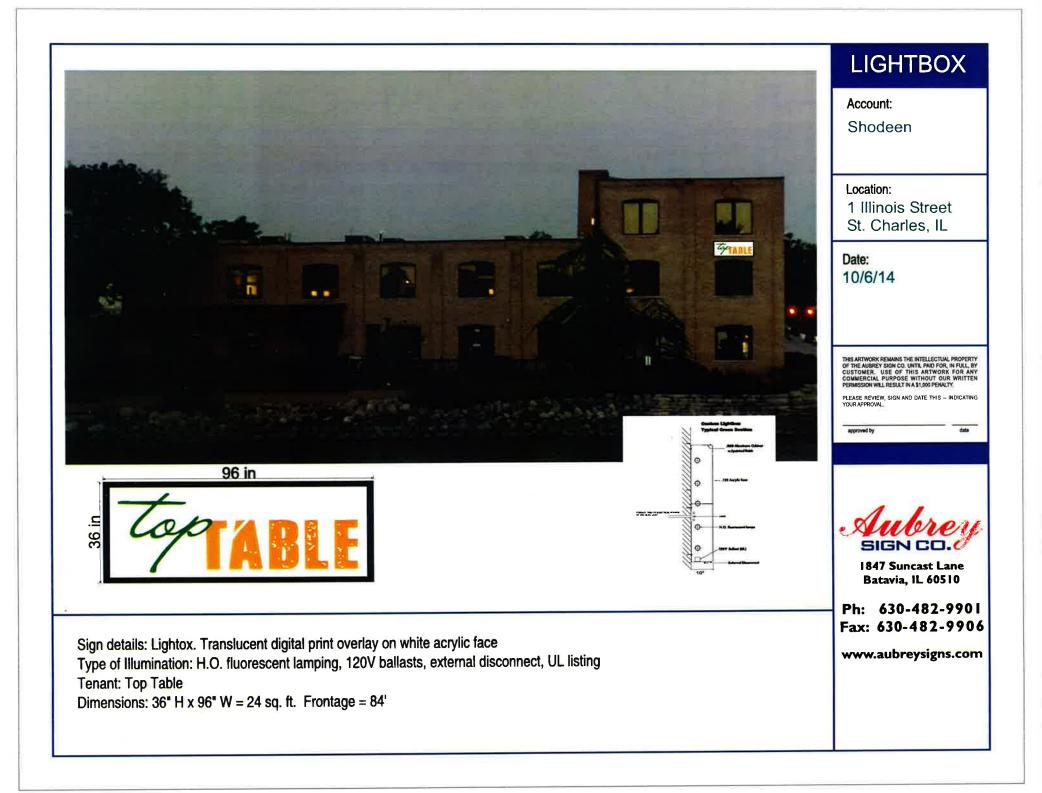

| SINCE 1834                       |                                      | HISTORIC PRESERVATION COMMISSION<br>Agenda Item Executive Summary |                                                                                 |                         |     |                                    |                |  |
|----------------------------------|--------------------------------------|-------------------------------------------------------------------|---------------------------------------------------------------------------------|-------------------------|-----|------------------------------------|----------------|--|
|                                  |                                      | Agenda Item<br>Title/Address:                                     | COA: 1 W. Illinois St. (sign)<br>Install wall sign<br>Mike Hoffer, Aubrey Signs |                         |     |                                    |                |  |
|                                  |                                      | Proposal:                                                         |                                                                                 |                         |     |                                    |                |  |
|                                  |                                      | Petitioner:                                                       |                                                                                 |                         |     |                                    |                |  |
| Please check appropriate box (x) |                                      |                                                                   |                                                                                 |                         |     |                                    |                |  |
|                                  |                                      | PUBLIC HEARING                                                    |                                                                                 |                         |     | MEETING<br>10/15/14                | X              |  |
| AGE                              | NDA ITEM                             | CATEGORY:                                                         |                                                                                 |                         |     |                                    |                |  |
| Х                                | Certificate of Appropriateness (COA) |                                                                   |                                                                                 | Façade Improvement Plan |     |                                    |                |  |
|                                  | Preliminary                          |                                                                   | Landmark/District Designation                                                   |                         |     |                                    |                |  |
|                                  | Discussion 1                         | ltem                                                              |                                                                                 | Commiss                 |     | mission Business                   | ssion Business |  |
| ATT                              | ACHMENT                              | S:                                                                |                                                                                 |                         |     |                                    |                |  |
| Photo                            | o illustrations                      | of proposed wall s                                                | ign                                                                             |                         |     |                                    |                |  |
| EXE                              | CUTIVE SU                            | MMARY:                                                            |                                                                                 |                         |     |                                    |                |  |
| eleva                            | tion of the bu                       | ilding, facing the r                                              | iver.                                                                           |                         |     | ant. The sign is located on the e  |                |  |
| The s front                      | 0                                    | rnally illuminated b                                              | oox sign (simi                                                                  | lar to the e            | exi | isting box sign located on the Ill | inois St.      |  |