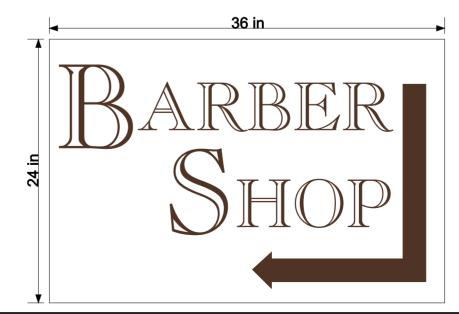

Signature:

Date:

Qty. 1, double-sided flag mount sign. Flush mount with bracket in brick area. Overal height of bricks is 29".