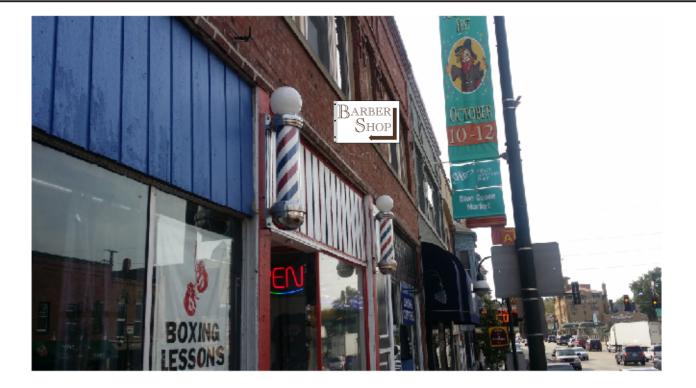

|            |                                      |                               |                             |           |                               | ATION COMMISSION<br>CUTIVE SUMMARY |   |
|------------|--------------------------------------|-------------------------------|-----------------------------|-----------|-------------------------------|------------------------------------|---|
| 2          | P.Q                                  | Agenda Item<br>Title/Address: | COA: 117 E. Main St. (sign) |           |                               |                                    |   |
| SINCE 1834 |                                      | Proposal:                     | Install projecting sign     |           |                               |                                    |   |
|            |                                      | Petitioner:                   | Michael Hayden              |           |                               |                                    |   |
|            |                                      | Please check ap               | propriate box               | x (x)     |                               |                                    |   |
|            |                                      | PUBLIC HEARING                |                             |           |                               | MEETING<br>10/15/14                | x |
| AGE        | NDA ITEM                             | CATEGORY:                     |                             |           |                               |                                    |   |
| Х          | Certificate of Appropriateness (COA) |                               |                             |           | Façade Improvement Plan       |                                    |   |
|            | Preliminary Review                   |                               |                             |           | Landmark/District Designation |                                    |   |
|            | Discussion                           | Discussion Item               |                             |           | Commission Business           |                                    |   |
| ATT        | ACHMENT                              | S:                            |                             | -         |                               |                                    |   |
| Phote      | o illustrations                      | of proposed wall s            | sign                        |           |                               |                                    |   |
| EXE        | CUTIVE SU                            | J <b>MMARY:</b>               |                             |           |                               |                                    |   |
| Prop       | osed is the in                       | stallation of a proje         | ecting sign for             | Berry's   | s Bar                         | bershop.                           |   |
| REC        | COMMENDA                             | ATION / SUGGES                | STED ACTIO                  | DN:       |                               |                                    |   |
| Provi      | ide feedback                         | and recommendation            | ons on approv               | al of the | e CO                          | A.                                 |   |