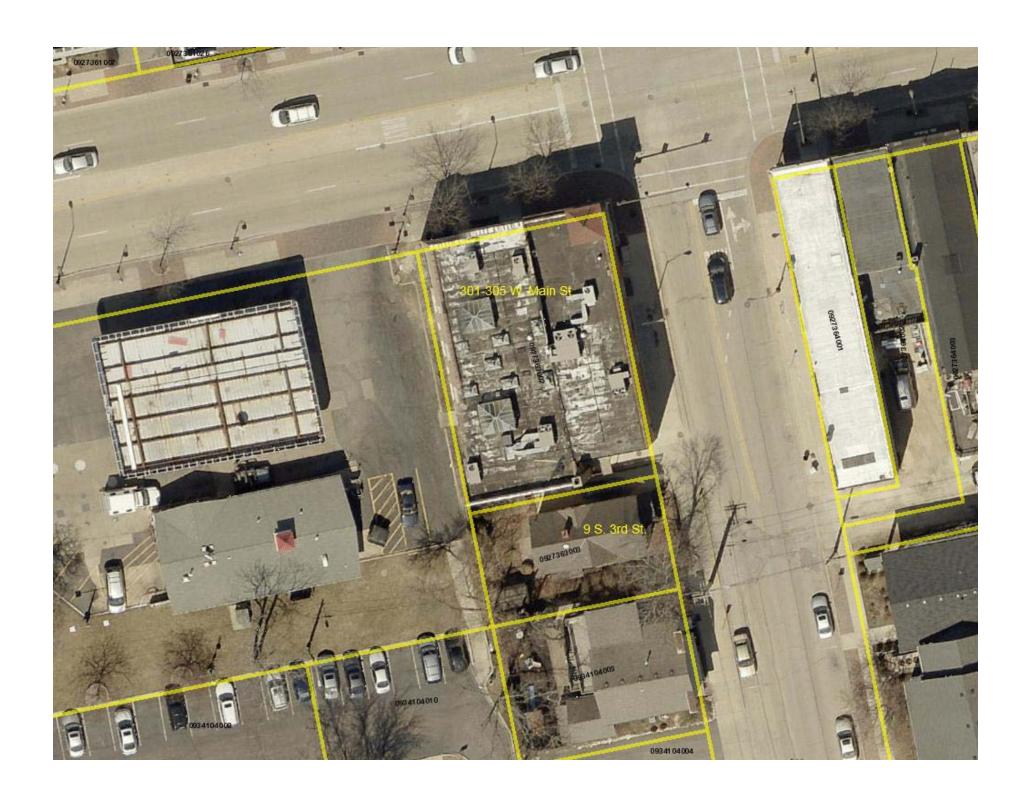

| Agenda Item Title/Address:  Proposal: Petitioner: |                              | HISTORIC PRESERVATION COMMISSION AGENDA ITEM EXECUTIVE SUMMARY     |                                |                     |                                     |            |  |  |
|---------------------------------------------------|------------------------------|--------------------------------------------------------------------|--------------------------------|---------------------|-------------------------------------|------------|--|--|
|                                                   |                              | Preliminary Review: 9 S. 3 <sup>rd</sup> St. / 301-305 W. Main St. |                                |                     |                                     |            |  |  |
|                                                   |                              | Proposal:                                                          | Demolish building for addition |                     |                                     |            |  |  |
|                                                   |                              | Petitioner:                                                        | Oleg Shulzhenko                |                     |                                     |            |  |  |
|                                                   |                              | Please check app                                                   | propriate box                  | ( <b>x</b> )        |                                     |            |  |  |
|                                                   |                              | PUBLIC HE                                                          | EARING                         |                     | MEETING<br>2/4/15                   | X          |  |  |
| AGE                                               | NDA ITEM                     | CATEGORY:                                                          |                                |                     |                                     |            |  |  |
|                                                   | Certificate of               | of Appropriateness                                                 | (COA)                          | Fa                  | Façade Improvement Plan             |            |  |  |
| X                                                 | Preliminary                  | Preliminary Review                                                 |                                | La                  | Landmark/District Designation       |            |  |  |
|                                                   | Discussion Item              |                                                                    | C                              | Commission Business |                                     |            |  |  |
| ATT                                               | ACHMENT                      | S:                                                                 |                                |                     |                                     |            |  |  |
| Surve                                             | ey page for 9                | S. 3 <sup>rd</sup> St.                                             |                                |                     |                                     |            |  |  |
|                                                   |                              |                                                                    |                                |                     |                                     |            |  |  |
|                                                   |                              |                                                                    |                                |                     |                                     |            |  |  |
|                                                   |                              |                                                                    |                                |                     |                                     |            |  |  |
| EXE                                               | CUTIVE SU                    | MMARY:                                                             |                                |                     |                                     |            |  |  |
| prope                                             | erty at 9 S. 3 <sup>rd</sup> | St.                                                                |                                |                     | and is considering the purchase our |            |  |  |
| -                                                 | W. Main St.                  | monsh die bunding                                                  | ; αι 9 Β. 3 - Βι.              | ioi ilie pi         | upose of constructing an addition   | 11 10 301- |  |  |
| Addi                                              | tional inform                | ation will be provid                                               | ded at the mee                 | ting.               |                                     |            |  |  |
|                                                   |                              | ATION / SUGGES                                                     |                                |                     |                                     |            |  |  |

## ST. CHARLES HISTORIC PRESERVATION COMMISSION

ADDRESS 9 S 3<sup>rd</sup> St

1994 Photo
Roll: 2
Negative: 9

Photo: Aug. 2003

| ARCHI | TECTUR | AT. | SIGNI | FICA | NCE |
|-------|--------|-----|-------|------|-----|
|       |        |     |       |      |     |