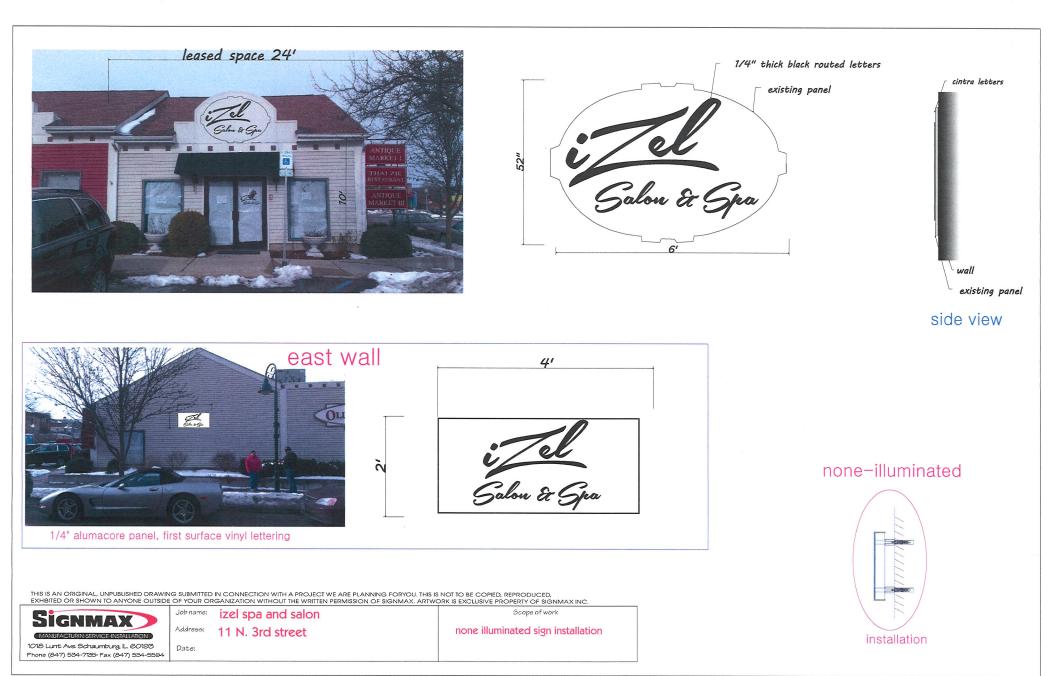

| SINCE 1834 |                                                      | HISTORIC PRESERVATION COMMISSION<br>Agenda Item Executive Summary |                      |                               |                                    |        |
|------------|------------------------------------------------------|-------------------------------------------------------------------|----------------------|-------------------------------|------------------------------------|--------|
|            |                                                      | Agenda Item<br>Title/Address:                                     | COA: 11 N.           | $3^{rd}$ St.                  |                                    |        |
|            |                                                      | Proposal:<br>Petitioner:                                          | Wall signs   Signmax |                               |                                    |        |
|            |                                                      |                                                                   |                      |                               |                                    |        |
| P          |                                                      | PUBLIC HI                                                         | PUBLIC HEARING       |                               | MEETING<br>2/18/15                 | X      |
| AGE        | ENDA ITEM                                            | CATEGORY:                                                         | i                    |                               |                                    |        |
| Х          | Certificate of Appropriateness<br>Preliminary Review |                                                                   | (COA)                | Fac                           | Façade Improvement Plan            |        |
|            |                                                      |                                                                   |                      | Landmark/District Designation |                                    |        |
|            | Discussion                                           | Item                                                              |                      | Commission Business           |                                    |        |
| ATT        | ACHMENT                                              | S:                                                                | I_                   |                               |                                    |        |
| Phot       | o illustration                                       | of proposed signs                                                 |                      |                               |                                    |        |
|            |                                                      |                                                                   |                      |                               |                                    |        |
| EXE        | CUTIVE SU                                            | JMMARY:                                                           |                      |                               |                                    |        |
|            |                                                      |                                                                   |                      |                               |                                    |        |
| -          | osed are two ing signs.                              | wall signs for iZel                                               | Salon & Spa. T       | he propos                     | sed signs are in similar locations | to the |
| CAISU      | ing signs.                                           |                                                                   |                      |                               |                                    |        |
|            |                                                      |                                                                   |                      |                               |                                    |        |
|            |                                                      |                                                                   |                      |                               |                                    |        |