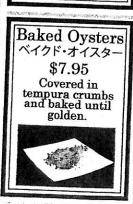

Gyoza (6 Pieces) 餃子 \$4.95 Japanese style pot stickers. Choice of

Shumai (4 pieces) シュウマイ \$5.95 Steamed or deep fried shrimp dumplings.

Agedashi Tofu (5 pieces) 揚げ出し豆腐 \$5.25 Deep fried tofu

Yakitori (2 pieces) 焼鳥 \$4.95 Skewers of roasted chicken brushed with special sauce.

Egg Yolk Shrimp 海老の卵黄ソース添え \$6.95 Shrimp covered in an egg yolk sauce.

Garlic Shrimp ガーリック・シュリンプ \$6.95 Shrimp coated in garlic infused bread crumbs.

Takoyaki
(5 pieces)
たこやき
\$4.95
Japanese style
hush puppies with