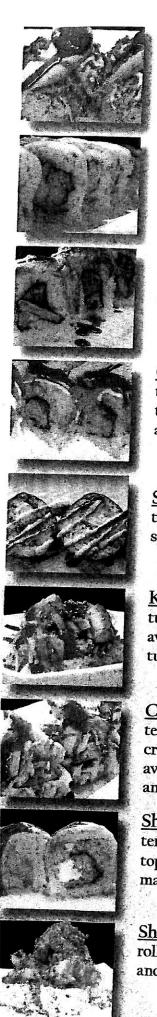

<u>Sean's Roll</u> - Shrimp tempura, cucumber, crab stick, spicy tuna, and special sauce.

<u>Kayla's Roll</u> - Deep fried spicy tuna roll topped with a mix of avocado, cucumber, mango, and tuna.

<u>Courtney's Roll</u> - Shrimp tempura, spicy tuna, cucumber, crab stick tempura, and avocado wrapped in seaweed and deep fried.

Shima's Roll #2 - Shrimp tempura and cream cheese topped with with avocado, mango, and special sauce.

Shima's Roll #4 - California roll topped with garlic shrimp and tempura crumbs.

Mom's Roll - Deep fried California roll with crab stick, cream cheese, tempura crumbs, and special sauce.

<u>Caterpillar Roll</u> - Eel roll topped with avocado and barbeque sauce.

<u>Big Roll</u> - Egg, cucumber, crab stick, pickled radish, squash, and smelt roe.

<u>Sandy's Roll</u> - Shrimp tempura, cream cheese, crab stick, avocado, and special sauce.

<u>Crazy Roll</u> - Tuna, white tuna, salmon, cilantro, jalapeno, cream cheese, crab stick, and special sauce.

<u>Volcano</u> - Spicy tuna topped with spicy scallop, tempura crumbs, and special sauce.

Shima's Roll #1 - Tempura calamari and cream cheese deep fried and topped with tempura crumbs and special sauce.

Shima's Roll #3 - California roll topped with golden shrimp and smelt roe.

Shima's Roll #5 - Spicy scallop roll topped with crab stick, smelt roe, tempura crumbs, and special sauce.

<u>Burrito</u> - Shrimp tempura, cream cheese, crab stick, and jalapeno wrapped in a tortilla, deep fried and topped with special sauce.

<u>Gina's Roll</u> - Avocado, crab stick, and cream cheese.

Maddie's Roll - Calamari tempura, cucumber, crab stick, spicy tuna, and special sauce. Can be Hand Roll (pictured) or Regular Roll (Maki).

Shima's Roll #6 - Tuna and jalapeno topped with jalapenos and a spicy sauce.