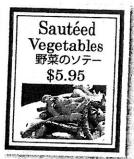

#### Sautéed Vegetables

Sautéed Vegetables 野菜のソテー \$12.95

Assorted vegetables sautéed with soy sauce.