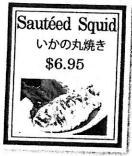

## Tempura

Deep fried and served with a savory tempura sauce.

Combination Shrimp (2 pieces) & Vegetable (3 pieces) 海老と野菜...\$6.50 Vegetables 野菜...\$4.95 Avocado アボカド...\$4.95 Jalapeño ハラペーニョ...\$4.95 White Tuna 白鮪...\$5.95 Calamari いか...\$5.95 Chicken 鶏肉...\$5.95 Red Snapper 鯛...\$5.95 Salmon 鮭...\$5.95 Scallops 帆立...\$5.95 Shrimp 海老...\$5.95 Soft Shell Crab ソフト・シェル・クラブ...\$8.95

Avocado Tempura

Calamari Tempura