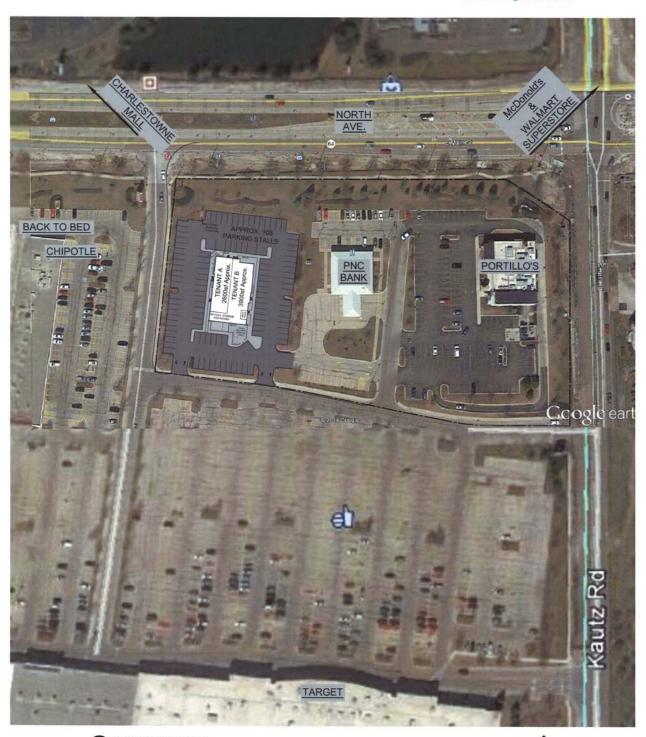

The Glazier Corporation is currently under contract to purchase the former TGIF building at 3875 N. Main Street in the East Gate Commons Shopping Center.

The building is approximately 6,600 sq ft. We have a national fast casual use that will be taking approximately 2,600 sq ft. of the western end cap. The tenant is requesting to use the existing sidewalk area for out door seating (see attached plans). We are in discussions with several tenants for the western portion of the building.