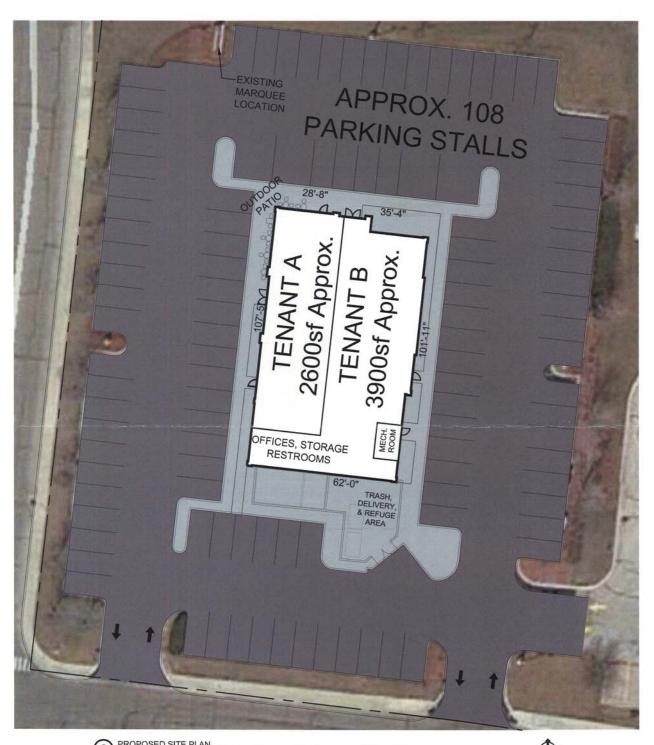

## AGENDA ITEM EXECUTIVE SUMMARY Title: Recommendation to approve a Minor Change to PUD Preliminary Plan for 3875 E. Main St. (East Gate Commons PUD) Ellen Johnson Presenter: *Please check appropriate box:* **Government Operations** Government Services Planning & Development – (4/13/15) City Council **Public Hearing** Estimated Cost: Budgeted: YES N/A NO If NO, please explain how item will be funded: **Executive Summary:** The Glazier Corporation, applicant, is proposing to split the former TGI Friday's building at 3875 E. Main St. into two units. The western unit will be used for a Noodles & Co. restaurant and the eastern unit will be available for another tenant. The property is located within the East Gate Commons PUD. The PUD Preliminary Plan for the subject property was approved under Resolution No. 2002-11 and modified under Resolution No. 2003-52. The following modifications are proposed to the exterior of the building and the site: Replace one (1) window with a single door on the north elevation (side door for Noodles & Co.). Remove the canopy over the main entrance on the north elevation. Replace two (2) windows with a double door on the west elevation (main entrance for Noodles & Co.). Install fabric awnings over the Noodles & Co. windows (north and west elevations). Remove building foundation landscaping along the west elevation for use as an outdoor dining area. Paint the EIFS band a dark grey color around the entire building. New signage for the Noodles & Co. space. A Minor Change to PUD Preliminary Plan is required to permit the proposed changes.

## **Information for proposed Minor Change:**

| Name of PUD: East G                                                                        | Gate Commons PUD                                                             |
|--------------------------------------------------------------------------------------------|------------------------------------------------------------------------------|
| PUD Ordinance Number:                                                                      | 2001-Z-32                                                                    |
| Ord. or Resolution(s) that approved the current p                                          | olans:                                                                       |
| Identify Specific PUD Plans to be changed:                                                 |                                                                              |
| ☐ Site/Engineering Plan ☐ Landscape Plan ☐ Architectural Elevations ☐ Signs ☐ Other plans: |                                                                              |
| Description of Proposed Changes:                                                           |                                                                              |
| We will be painting the sign band of t                                                     | the facade, relocating storefront and adding doors as per the attached       |
| plans. We will replace any concrete slabs that are br                                      | roken or not level. We will be demising a 2,600 sq ft fast casual restaurant |
| as per the attached site plan.                                                             |                                                                              |

The Glazier Corporation is currently under contract to purchase the former TGIF building at 3875 N. Main Street in the East Gate Commons Shopping Center.

The building is approximately 6,600 sq ft. We have a national fast casual use that will be taking approximately 2,600 sq ft. of the western end cap. The tenant is requesting to use the existing sidewalk area for out door seating (see attached plans). We are in discussions with several tenants for the western portion of the building.