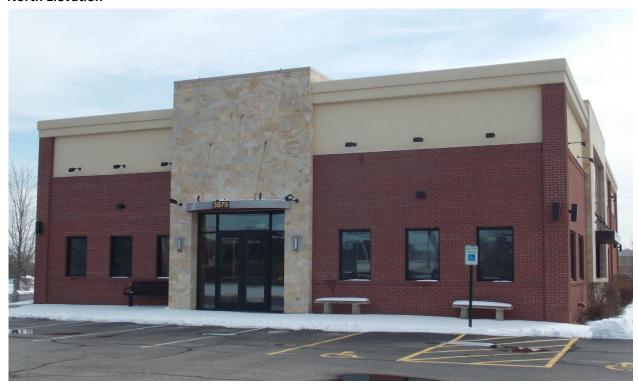

0 - 60" Jockey Red Plus

SWATCH SIZE SHOWN ~

CARE AND CLEANING:

Brush off loose dirt. Wash with a mild soap and lukewarm water solution. Rinse thoroughly. Allow to air dry. For more information visit www.sunbrella.com/cleaning

WARRANTY: 10-year For more information visit www.sunbrella.com/warranty

#### UPHOLSTERY COORDINATES



54" Castanet Beach 5604-0000



54" Bravada Salsa 5601-0000



54" Harwood Crimson 5603-0000



54" Newbury Sunset 45399-0000

#### AWNING COORDINATES



46" Dubonnet Tweed 4606-0000



46" Manteo Cardinal 4991-0000

#### DISCLAIMER

Monitor/printer colors may vary. Please refer to an actual fabric swatch before making your final decision.';

Sunbrella® is a registered trademark of Glen Raven, Inc.



# Existing Building – 3875 E. Main St.

## North Elevation-



## West Elevation-