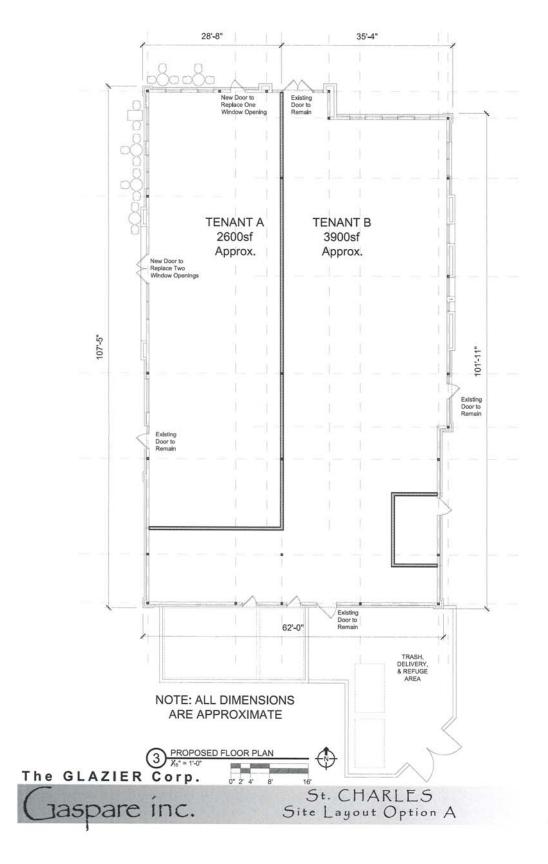

## AGENDA ITEM EXECUTIVE SUMMARY Title: Recommendation to approve a Minor Change to PUD Preliminary Plan for 3875 E. Main St. (East Gate Commons PUD) Ellen Johnson Presenter: *Please check appropriate box:* **Government Operations** Government Services Planning & Development – (4/13/15) City Council **Public Hearing** Estimated Cost: Budgeted: YES N/A NO If NO, please explain how item will be funded: **Executive Summary:** The Glazier Corporation, applicant, is proposing to split the former TGI Friday's building at 3875 E. Main St. into two units. The western unit will be used for a Noodles & Co. restaurant and the eastern unit will be available for another tenant. The property is located within the East Gate Commons PUD. The PUD Preliminary Plan for the subject property was approved under Resolution No. 2002-11 and modified under Resolution No. 2003-52. The following modifications are proposed to the exterior of the building and the site: Replace one (1) window with a single door on the north elevation (side door for Noodles & Co.). Remove the canopy over the main entrance on the north elevation. Replace two (2) windows with a double door on the west elevation (main entrance for Noodles & Co.). Install fabric awnings over the Noodles & Co. windows (north and west elevations). Remove building foundation landscaping along the west elevation for use as an outdoor dining area. Paint the EIFS band a dark grey color around the entire building. New signage for the Noodles & Co. space. A Minor Change to PUD Preliminary Plan is required to permit the proposed changes.

Our plans include replacing several windows with new door entrances and painting the sign band a dark grey color. We will be repairing sidewalks and restoring any exterior elements based on wear and tear as needed. We will be providing the tenants with an interior shell with all mechanical services.. Each tenant will submit plans for their interior build out.