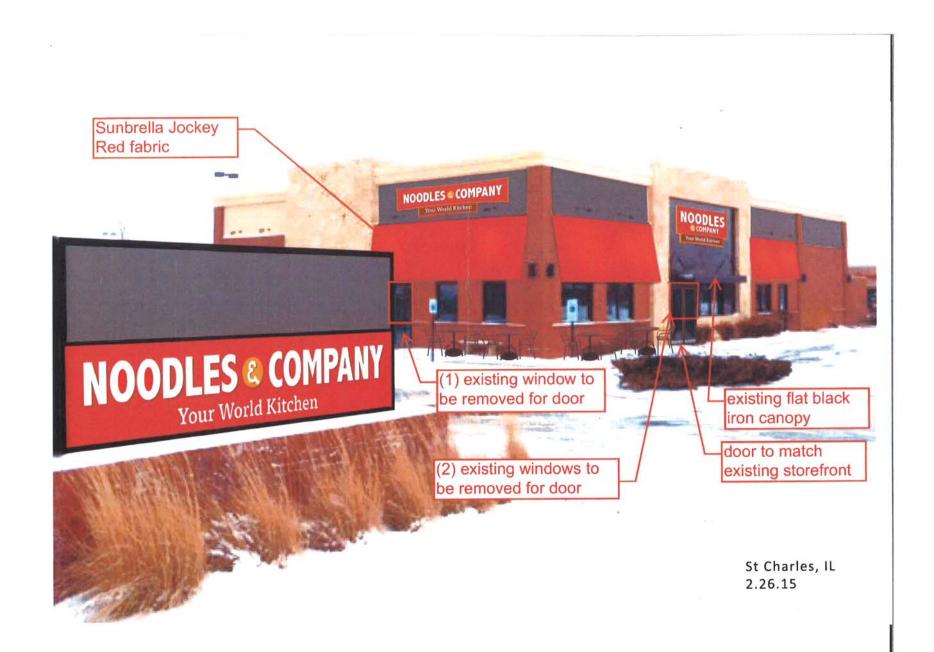

## AGENDA ITEM EXECUTIVE SUMMARY Title: Recommendation to approve a Minor Change to PUD Preliminary Plan for 3875 E. Main St. (East Gate Commons PUD) Ellen Johnson Presenter: *Please check appropriate box:* **Government Operations** Government Services Planning & Development – (4/13/15) City Council **Public Hearing** Estimated Cost: Budgeted: YES N/A NO If NO, please explain how item will be funded: **Executive Summary:** The Glazier Corporation, applicant, is proposing to split the former TGI Friday's building at 3875 E. Main St. into two units. The western unit will be used for a Noodles & Co. restaurant and the eastern unit will be available for another tenant. The property is located within the East Gate Commons PUD. The PUD Preliminary Plan for the subject property was approved under Resolution No. 2002-11 and modified under Resolution No. 2003-52. The following modifications are proposed to the exterior of the building and the site: Replace one (1) window with a single door on the north elevation (side door for Noodles & Co.). Remove the canopy over the main entrance on the north elevation. Replace two (2) windows with a double door on the west elevation (main entrance for Noodles & Co.). Install fabric awnings over the Noodles & Co. windows (north and west elevations). Remove building foundation landscaping along the west elevation for use as an outdoor dining area. Paint the EIFS band a dark grey color around the entire building. New signage for the Noodles & Co. space. A Minor Change to PUD Preliminary Plan is required to permit the proposed changes.

# Existing Building – 3875 E. Main St.

## North Elevation-

## West Elevation-