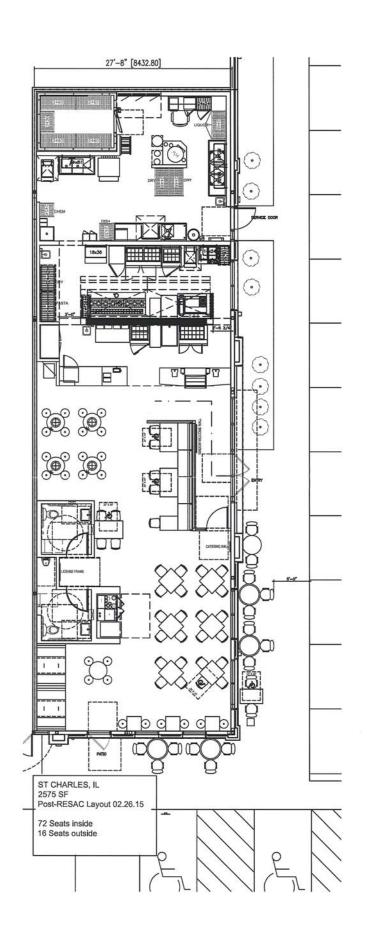

The Glazier Corporation is currently under contract to purchase the former TGIF building at 3875 N. Main Street in the East Gate Commons Shopping Center.

The building is approximately 6,600 sq ft. We have a national fast casual use that will be taking approximately 2,600 sq ft. of the western end cap. The tenant is requesting to use the existing sidewalk area for out door seating (see attached plans). We are in discussions with several tenants for the western portion of the building.

Our plans include replacing several windows with new door entrances and painting the sign band a dark grey color. We will be repairing sidewalks and restoring any exterior elements based on wear and tear as needed. We will be providing the tenants with an interior shell with all mechanical services.. Each tenant will submit plans for their interior build out.