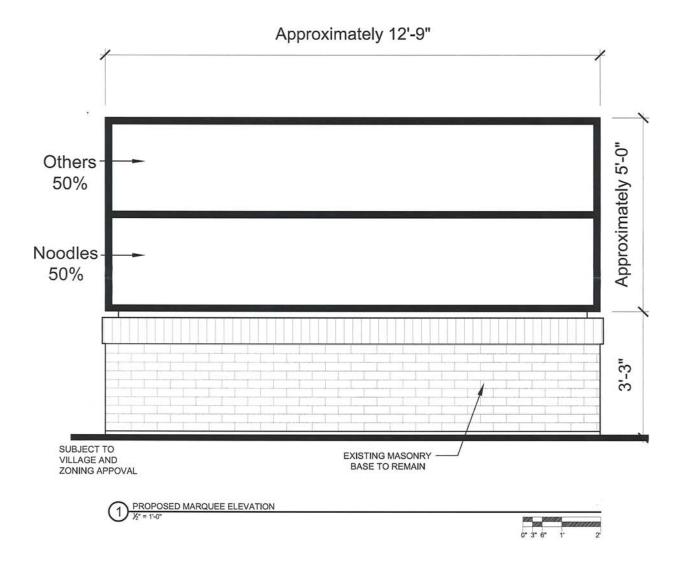

## AGENDA ITEM EXECUTIVE SUMMARY Title: Recommendation to approve a Minor Change to PUD Preliminary Plan for 3875 E. Main St. (East Gate Commons PUD) Ellen Johnson Presenter: *Please check appropriate box:* **Government Operations** Government Services Planning & Development – (4/13/15) City Council **Public Hearing** Estimated Cost: Budgeted: YES N/A NO If NO, please explain how item will be funded: **Executive Summary:** The Glazier Corporation, applicant, is proposing to split the former TGI Friday's building at 3875 E. Main St. into two units. The western unit will be used for a Noodles & Co. restaurant and the eastern unit will be available for another tenant. The property is located within the East Gate Commons PUD. The PUD Preliminary Plan for the subject property was approved under Resolution No. 2002-11 and modified under Resolution No. 2003-52. The following modifications are proposed to the exterior of the building and the site: Replace one (1) window with a single door on the north elevation (side door for Noodles & Co.). Remove the canopy over the main entrance on the north elevation. Replace two (2) windows with a double door on the west elevation (main entrance for Noodles & Co.). Install fabric awnings over the Noodles & Co. windows (north and west elevations). Remove building foundation landscaping along the west elevation for use as an outdoor dining area. Paint the EIFS band a dark grey color around the entire building. New signage for the Noodles & Co. space. A Minor Change to PUD Preliminary Plan is required to permit the proposed changes.

## **Information for proposed Minor Change:**

| Name of PUD: East G                                                                        | Gate Commons PUD                                                             |
|--------------------------------------------------------------------------------------------|------------------------------------------------------------------------------|
| PUD Ordinance Number:                                                                      | 2001-Z-32                                                                    |
| Ord. or Resolution(s) that approved the current p                                          | olans:                                                                       |
| Identify Specific PUD Plans to be changed:                                                 |                                                                              |
| ☐ Site/Engineering Plan ☐ Landscape Plan ☐ Architectural Elevations ☐ Signs ☐ Other plans: |                                                                              |
| Description of Proposed Changes:                                                           |                                                                              |
| We will be painting the sign band of t                                                     | the facade, relocating storefront and adding doors as per the attached       |
| plans. We will replace any concrete slabs that are br                                      | roken or not level. We will be demising a 2,600 sq ft fast casual restaurant |
| as per the attached site plan.                                                             |                                                                              |

Our plans include replacing several windows with new door entrances and painting the sign band a dark grey color. We will be repairing sidewalks and restoring any exterior elements based on wear and tear as needed. We will be providing the tenants with an interior shell with all mechanical services.. Each tenant will submit plans for their interior build out.