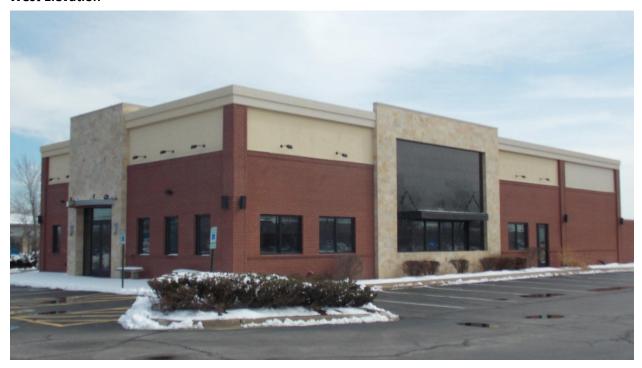

## AGENDA ITEM EXECUTIVE SUMMARY Title: Recommendation to approve a Minor Change to PUD Preliminary Plan for 3875 E. Main St. (East Gate Commons PUD) Ellen Johnson Presenter: *Please check appropriate box:* **Government Operations** Government Services Planning & Development – (4/13/15) City Council **Public Hearing** Estimated Cost: Budgeted: YES N/A NO If NO, please explain how item will be funded: **Executive Summary:** The Glazier Corporation, applicant, is proposing to split the former TGI Friday's building at 3875 E. Main St. into two units. The western unit will be used for a Noodles & Co. restaurant and the eastern unit will be available for another tenant. The property is located within the East Gate Commons PUD. The PUD Preliminary Plan for the subject property was approved under Resolution No. 2002-11 and modified under Resolution No. 2003-52. The following modifications are proposed to the exterior of the building and the site: Replace one (1) window with a single door on the north elevation (side door for Noodles & Co.). Remove the canopy over the main entrance on the north elevation. Replace two (2) windows with a double door on the west elevation (main entrance for Noodles & Co.). Install fabric awnings over the Noodles & Co. windows (north and west elevations). Remove building foundation landscaping along the west elevation for use as an outdoor dining area. Paint the EIFS band a dark grey color around the entire building. New signage for the Noodles & Co. space. A Minor Change to PUD Preliminary Plan is required to permit the proposed changes.

## West Elevation-