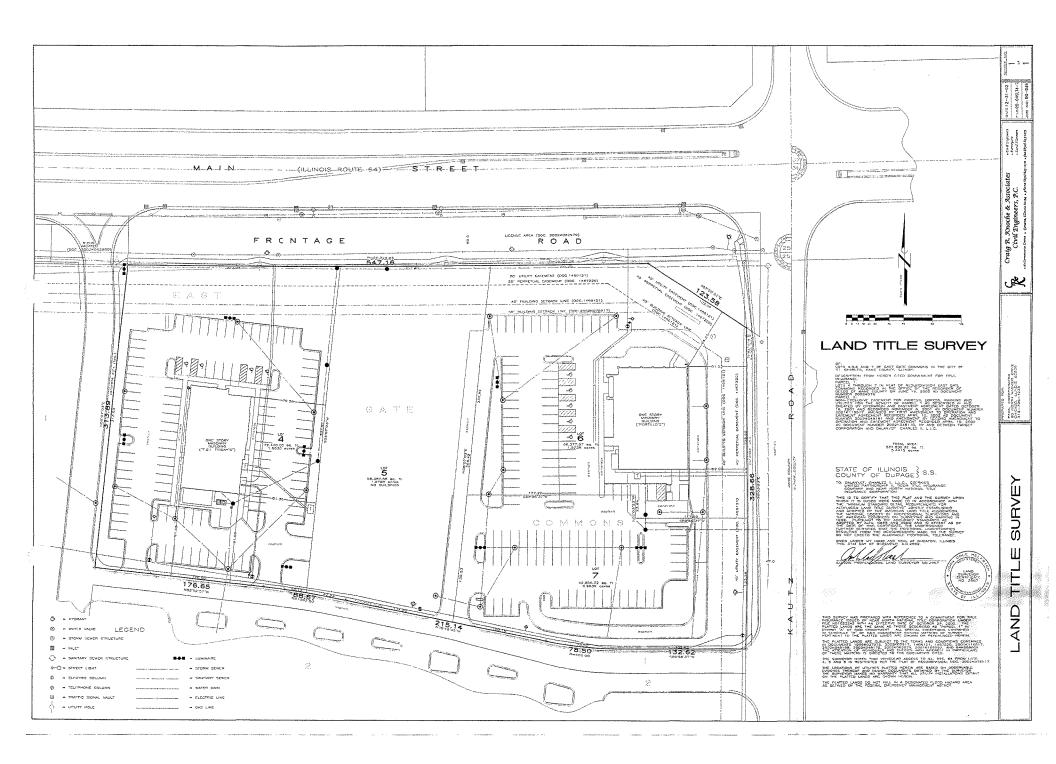

#### Parcel1:

Lot 4 in Plat of Resubdivision East Gate Commons, being a resubdivision of Lot 1 in Unit 1C, the "St. Charles" Illinois Industrial Development of the Central Manufacturing District, being a resubdivision in the east 1/2 of Section 25, Township 40 North, Range 8 East of the Third Principal Meridian, recorded in the office of the Recorder of Deeds of Kane County, Illinois on June 19, 2002 as document number 2002k076, in the City of St. Charles, in Kane County, Illinois.

Parcel 2: Non-exclusive easement for ingress, egress, parking and utilities for the benefit of Parcel 1 as described in and created by Operation and Easement Agreement dated October 16, 2001 and recorded November 6, 2001 as document number 2001K166517, amended by First Amendment to Operation and Easement Agreement recorded April 10, 2002, as document number 2002K048161, and amended by Second Amendment to Operation and Easement Agreement recorded April 10, 2002 as document number 2002K048170, by and between Target Corporation and Dalan/St. Charles II, LLC.