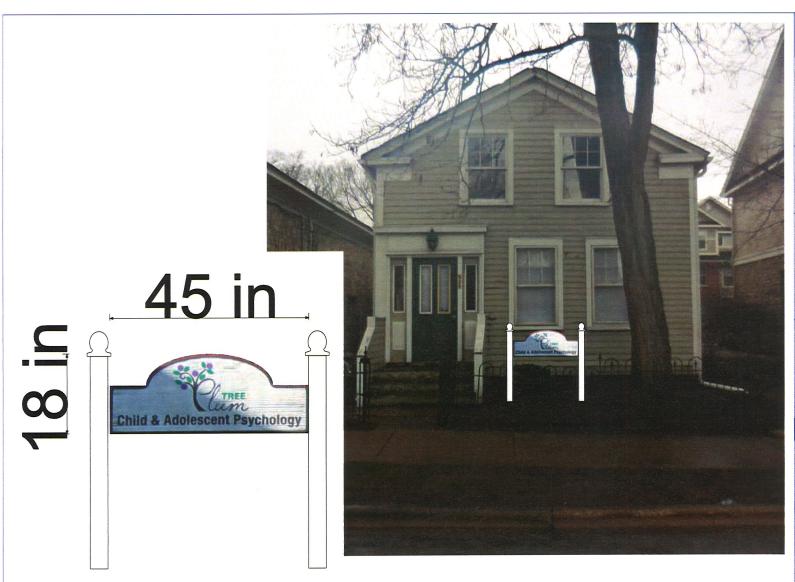

Provide feedback and recommendations on approval of the COA.

Sign details: Sandblasted sign installed with 4x4 painted wood posts with finials

Dimensions: 18" H x 45" W Projected Height: 48" tall, about 30" above grade

## Sandblasted Sign

Account:

Plum Tree

Location: 240 S Fifth Street Unit B

Date:

April 27, 2015

THIS ARTWORK REMAINS THE INTELLECTUAL PROPERTY OF THE AUBREY SIGN CO. UNTIL PAID FOR, IN FULL, BY CUSTOMER. USE OF THIS ARTWORK FOR ANY COMMERCIAL PURPOSE WITHOUT OUR WRITTEN PERMISSION WILL RESULT IN A \$1,000 PEVALTY.