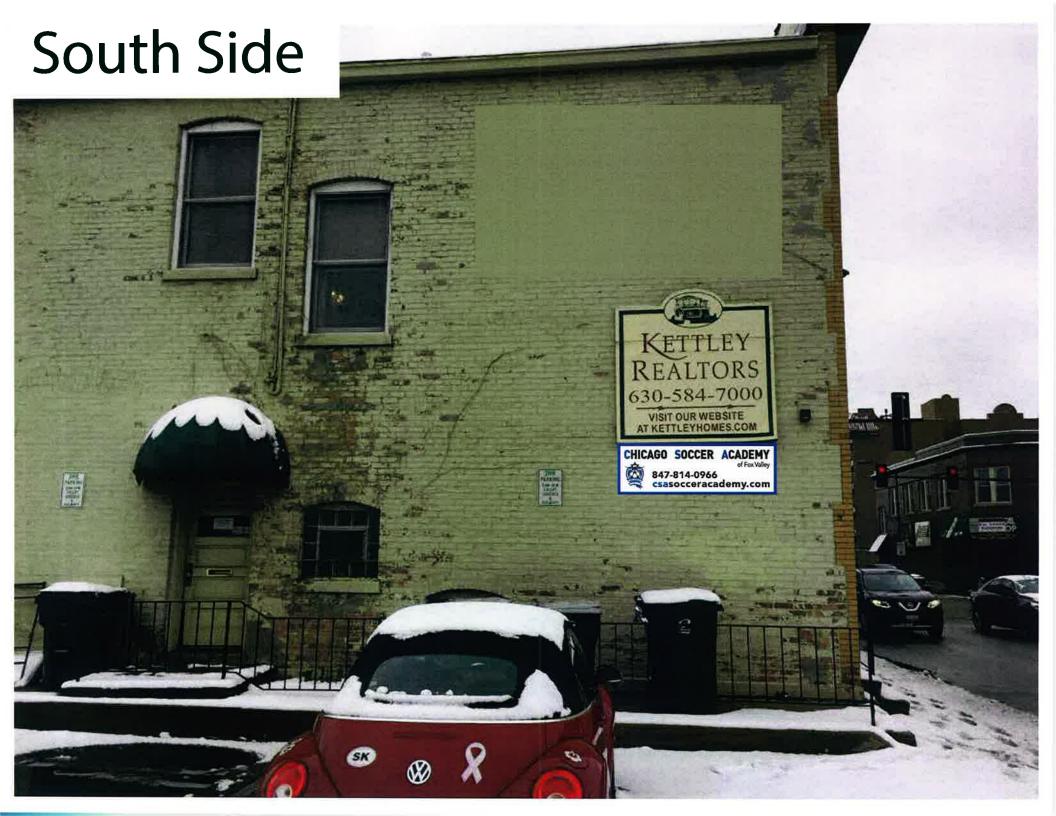

Proposed are two new wall signs and an awning for the upstairs unit at 203 W. Main St.

The awning will be installed above the building's east side door, on  $S.\ 2^{nd}\ St.$ 

Two aluminum signs are proposed: one on the south side of the building, and one on the east side. The signs will be attached to a wood frame, which will be anchored directly to the brick.

Wood frame will consist of 2"x4" treated lumber anchored directly to the brick. (current way the Kettley sign is installed)

This sign totals 12 sq.ft.

Current Kettley sign is 72" tall x 72" wide thus totaling 36 sq.ft.

Linear length of building on the south side is 37'

6' tall x 7' wide aluminum sign produced and anchored directly to building

This sign totals 42 sq.ft.

Current Kettley sign is 70" tall x 90" wide thus totaling 44 sq.ft.