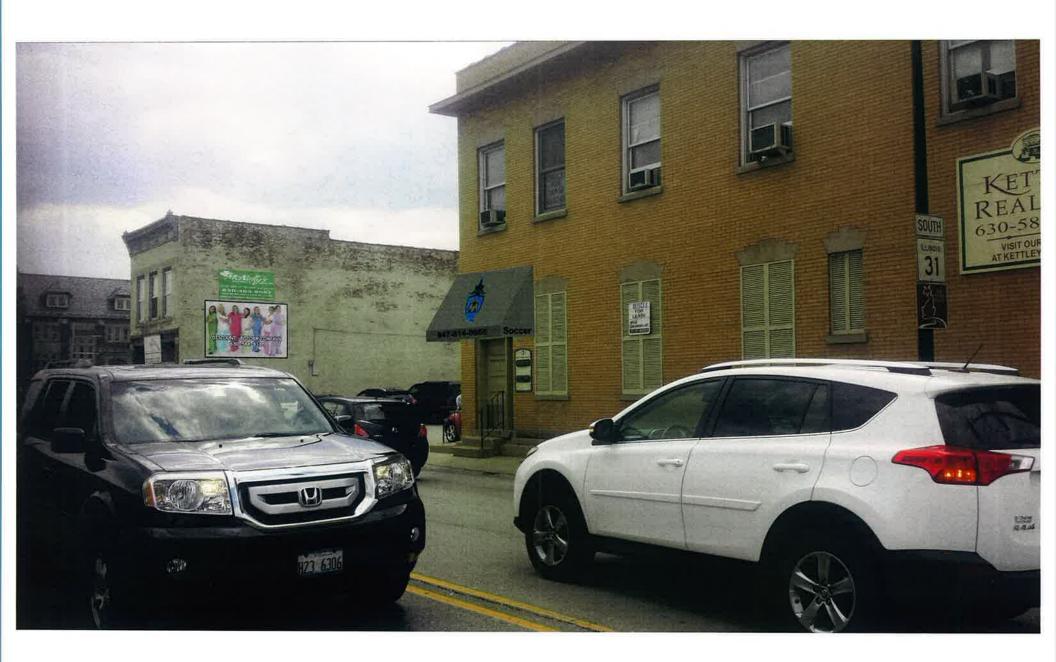

Proposed are two new wall signs and an awning for the upstairs unit at 203 W. Main St.

The awning will be installed above the building's east side door, on  $S.\ 2^{nd}\ St.$ 

Two aluminum signs are proposed: one on the south side of the building, and one on the east side. The signs will be attached to a wood frame, which will be anchored directly to the brick.

## 203 West Main Street - St. Charles

6' tall x 7' wide sign for on the east side

2' tall x 6' wide sign for on the south side