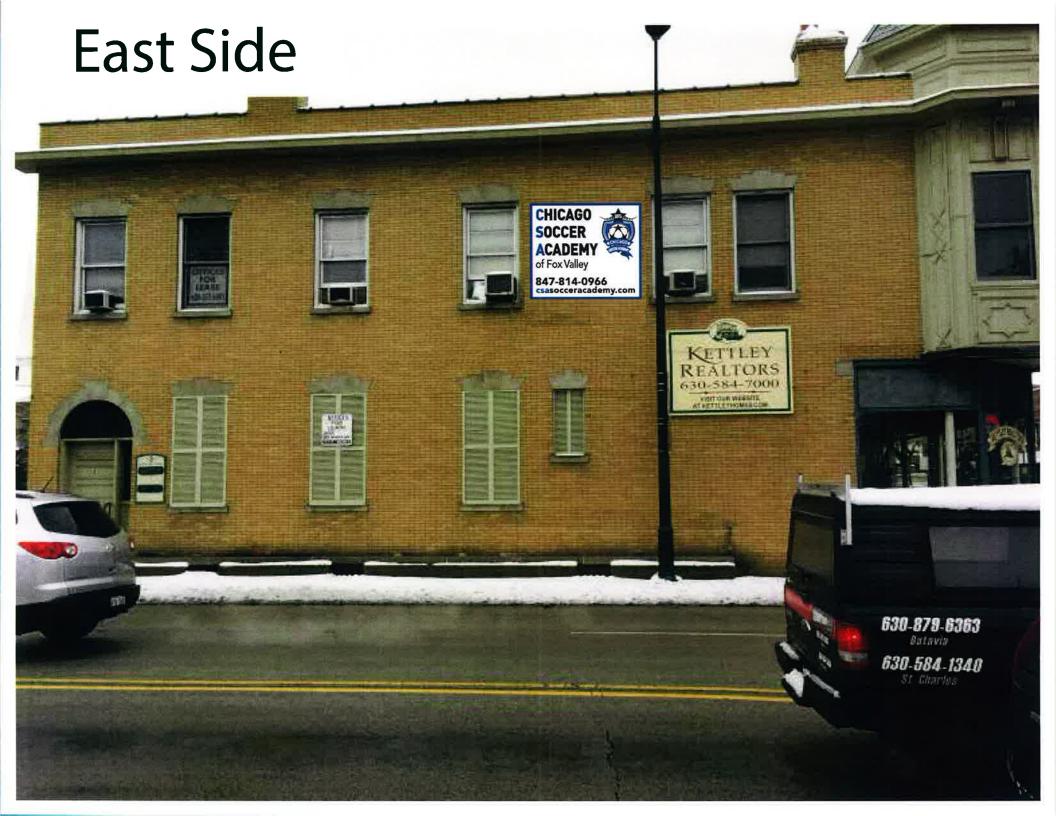

Proposed are two new wall signs and an awning for the upstairs unit at 203 W. Main St.

The awning will be installed above the building's east side door, on  $S.\ 2^{nd}\ St.$ 

Two aluminum signs are proposed: one on the south side of the building, and one on the east side. The signs will be attached to a wood frame, which will be anchored directly to the brick.

When new Chicago Soccer Academy sign is added below the current Kettley sign, the overall sq.ft. of both signs will equal 48. 2' tall x 6' wide aluminum sign produced and anchored directly to a wood frame.

Linear length of building on the east side is 58'