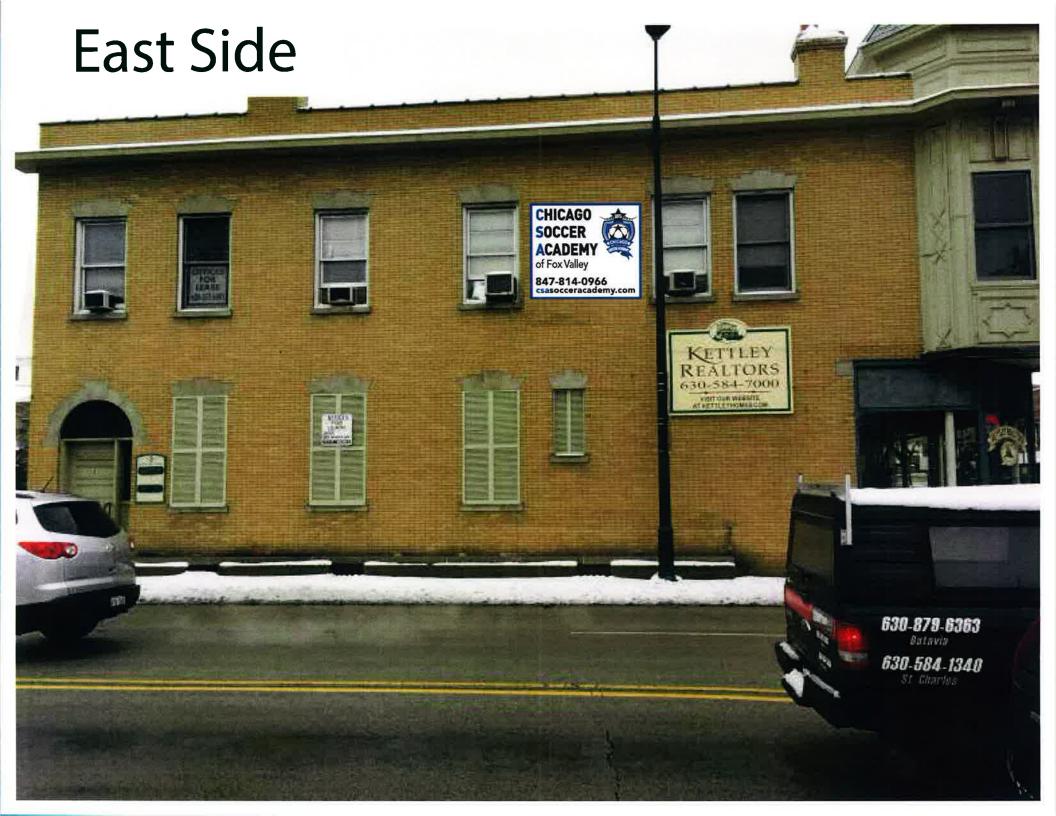

Two aluminum signs are proposed: one on the south side of the building, and one on the east side. The signs will be attached to a wood frame, which will be anchored directly to the brick.

The applicant has been asked to provide drawings showing an alternative awning style and different placement of the east side sign.

When new Chicago Soccer Academy sign is added below the current Kettley sign, the overall sq.ft. of both signs will equal 48. 2' tall x 6' wide aluminum sign produced and anchored directly to a wood frame.

Linear length of building on the east side is 58'