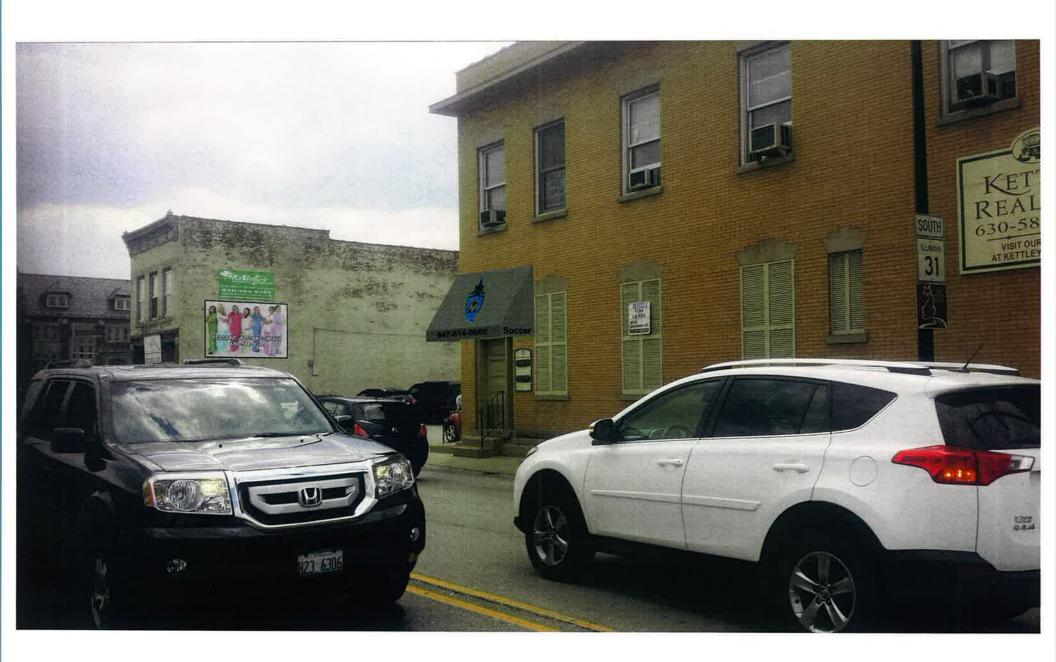

#### **EXECUTIVE SUMMARY:**

Discussion Item

This item was tabled at the 5/20/15 meeting.

Proposed are two new wall signs and an awning for the upstairs unit at 203 W. Main St.

The awning will be installed above the building's east side door, on S. 2<sup>nd</sup> St.

Two aluminum signs are proposed: one on the south side of the building, and one on the east side. The signs will be attached to a wood frame, which will be anchored directly to the brick.

The applicant has been asked to provide drawings showing an alternative awning style and different placement of the east side sign.

# 203 West Main Street - St. Charles

6' tall x 7' wide sign for on the east side

2' tall x 6' wide sign for on the south side