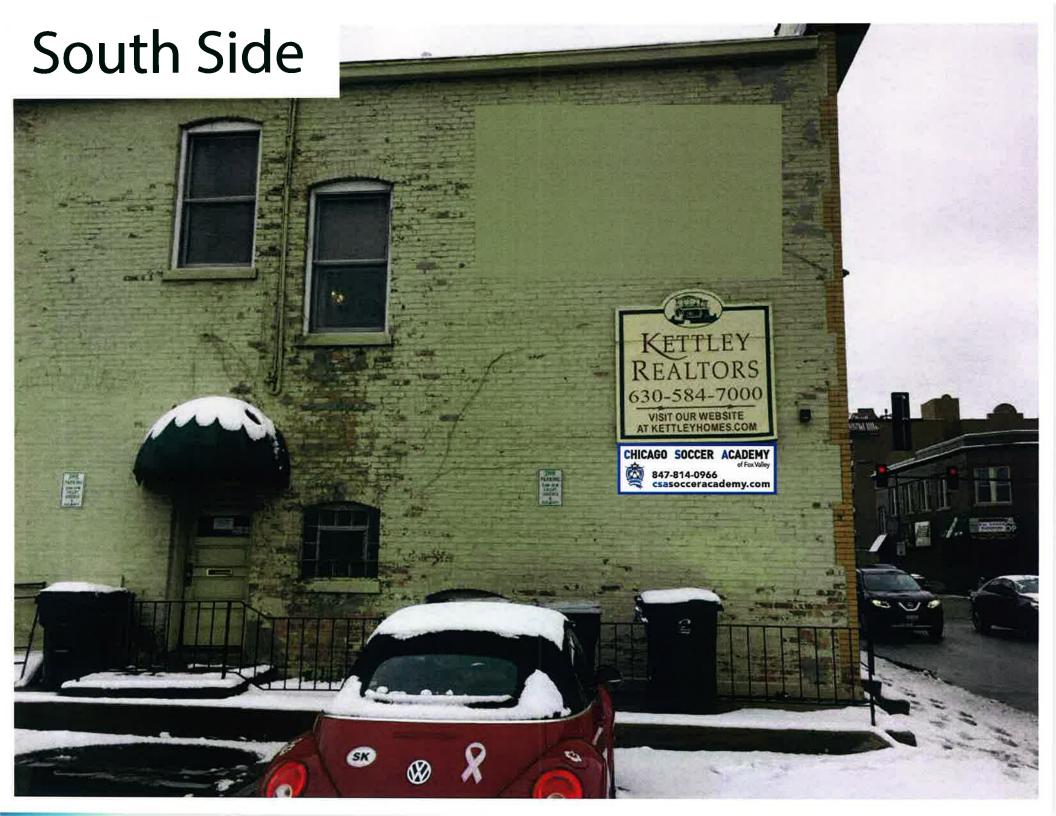

Two aluminum signs are proposed: one on the south side of the building, and one on the east side. The signs will be attached to a wood frame, which will be anchored directly to the brick.

The applicant has been asked to provide drawings showing an alternative awning style and different placement of the east side sign.

Wood frame will consist of 2"x4" treated lumber anchored directly to the brick. (current way the Kettley sign is installed)

This sign totals 12 sq.ft.

Current Kettley sign is 72" tall x 72" wide thus totaling 36 sq.ft.

Linear length of building on the south side is 37'

6' tall x 7' wide aluminum sign produced and anchored directly to building

This sign totals 42 sq.ft.

Current Kettley sign is 70" tall x 90" wide thus totaling 44 sq.ft.