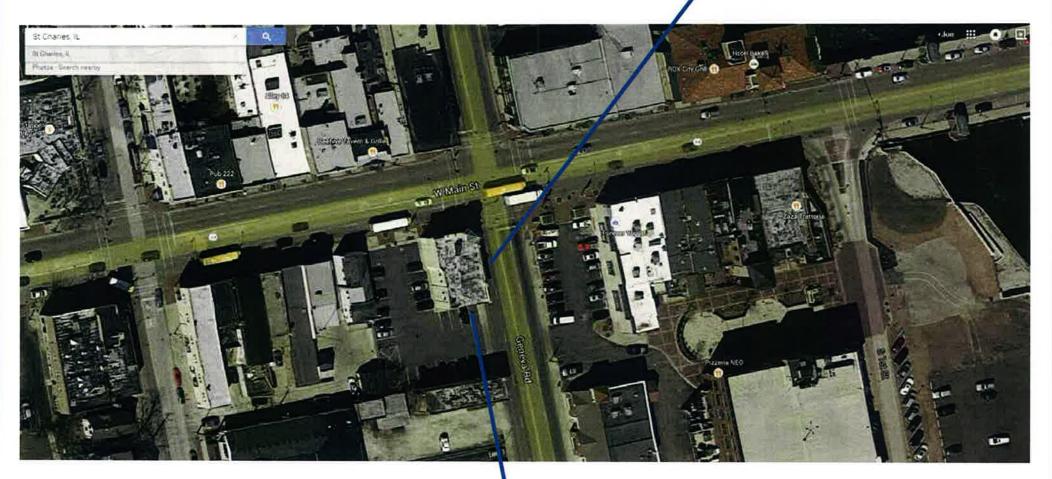

# 203 West Main Street - St. Charles

6' tall x 7' wide sign for on the east side

2' tall x 6' wide sign for on the south side