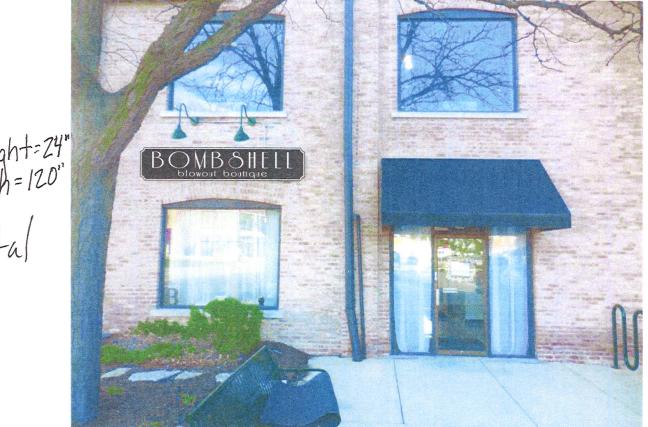

## **RECOMMENDATION / SUGGESTED ACTION:**

Provide feedback and recommendations on approval of the COA.

1. Sign height=24" width=120" existing metal Sign