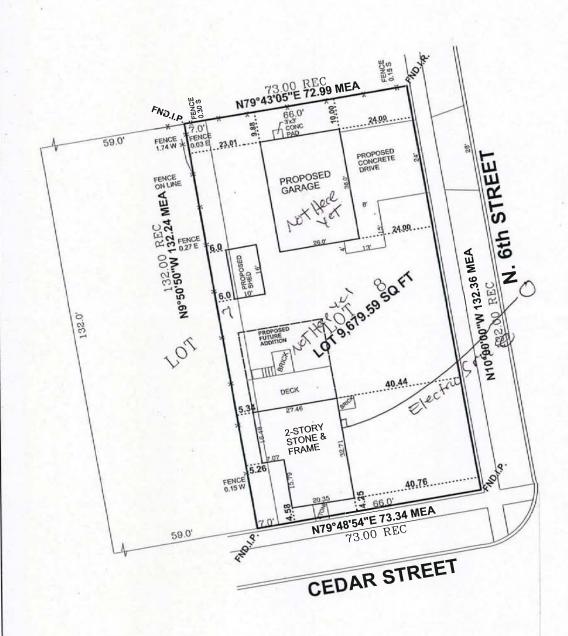

## **PLAT OF SURVEY** D.F.L.S.

DALE FLOYD LAND SURVEYING L.L.C.

2600 KESLINGER ROAD SUITE A GENEVA, ILLINOIS 60134 PHONE:630-232-7705 FAX:630-232-7725 E-MAIL: DFLS @SBCGLOBAL.NET

THE EAST 7 FEET OF LOT 7 AND LOT 8 IN BLOCK 2 OF MILLINGTONS ADDITION TO ST. CHARLES, KANE COUNTY, ILLINOIS.

COMMONLY KNOWN AS: 606 CEDAR STREET, ST. CHARLES, ILLINOIS.

LEGEND

FND.I.R. FND.I.P. XX

JOB NO.

= FOUND IRON ROD = FOUND IRON PIPE FENCE BLDG. TIE BLDG. LINE

EASEMENT

THIS PROFESSIONAL SERVICE CONFORMS TO THE CURRENT ILLINOIS MINIMUM STANDARDS FOR A BOUNDARY SURVEY.