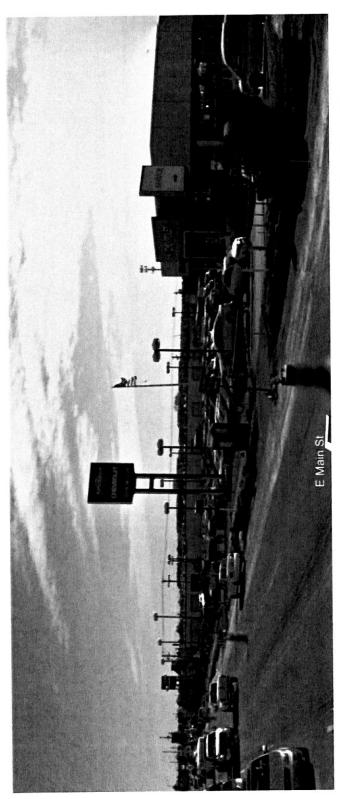

- Pursuant to Section 17.28.070 of Title 17 of the City Code, the Zoning Ordinance, the three freestanding signs located on the Don McCue Chevrolet property located at 2015 E. Main St. (photograph attached as Exhibit "A") are hereby designated Historic Signs.
- 2. The signs may continue to be maintained and shall not be subject to the amortization provisions of the Zoning Ordinance.

## Exhibit "A"

Don McCue Chevrolet Signs

# **Don McCue Chevrolet Freestanding Signs**