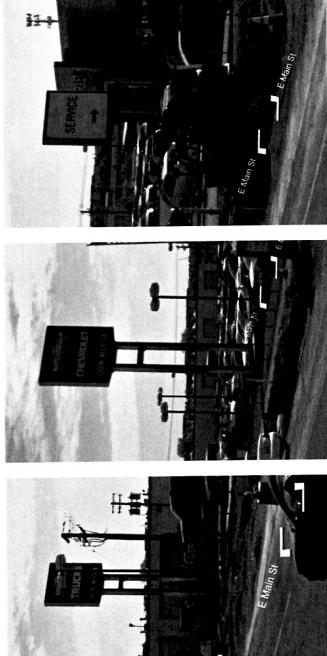

- Pursuant to Section 17.28.070 of Title 17 of the City Code, the Zoning Ordinance, the three freestanding signs located on the Don McCue Chevrolet property located at 2015 E. Main St. (photograph attached as Exhibit "A") are hereby designated Historic Signs.
- 2. The signs may continue to be maintained and shall not be subject to the amortization provisions of the Zoning Ordinance.

## Exhibit "A"

Don McCue Chevrolet Signs

# **Don McCue Chevrolet Freestanding Signs**