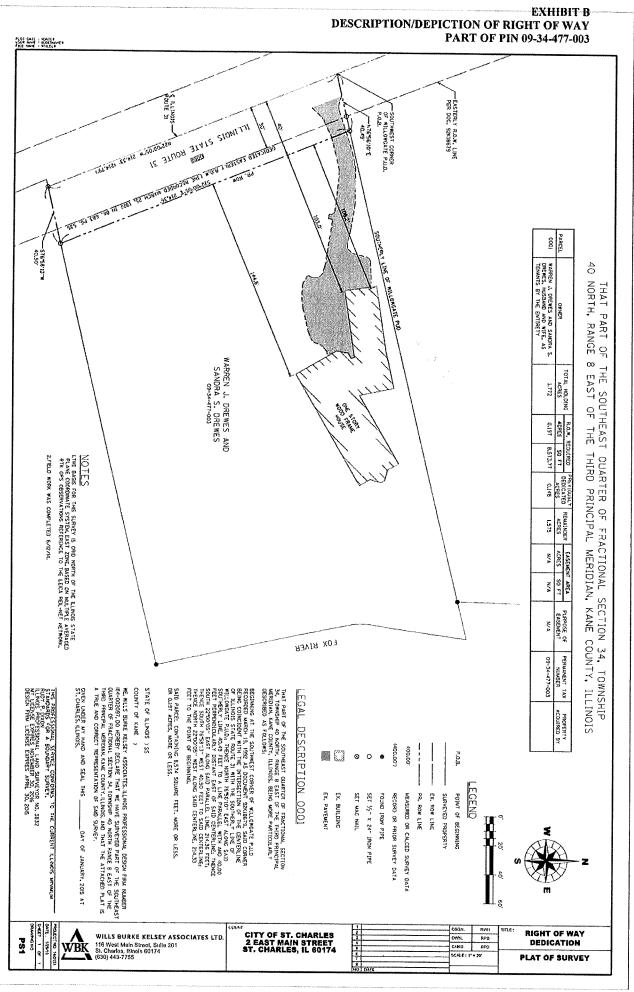

THAT PART OF THE SOUTHEAST ¼ OF FRACTIONAL SECTION 34, TOWNSHIP 40 NORTH, RANGE 8 EAST OF THE THIRD PRINCIPAL MERIDIAN DESCRIBED AS FOLLOWS:

COMMENCING AT THE POINT OF INTERSECTION OF THE FORMER CENTER LINE OF GENEVA ROAD WITH THE SOUTH LINE OF SAID SOUTHEAST 1/4 BEING ALSO THE NORTHWEST CORNER OR MOORE'S 3<sup>RD</sup> SUBDIVISION, GENEVA, KANE COUNTY, ILLINOIS; THENCE NORTH 19 DEGREES 20 MINUTES WEST ALONG SAID FORMER CENTER LINE 97.70 FEET; THENCE NORTH 81 DEGREES, 13 MINUTES EAST 5.25 FEET TO THE PRESENT CENTER LINE OF GENEVA ROAD ILLINOIS STATE ROUTE NO. 31) FOR A POINT BEGINNING; THENCE NORTHWESTERLY ALONG SAID PRESENT CENTER LINE 214.79 FEET TO THE SOUTHWEST CORNER OF WILLOWGATE PUD. ACCORDING TO THE PLAT THEREOF RECORDED AS DOCUMENT 92K18679: THENCE NORTH 81 DEGREES 15 MINUTES 21 SECONDS EAST ALONG THE SOUTHERLY LINE OF SAID WILLOWGATE 404 FEET TO THE WESTERLY BANK OF THE FOX RIVER; THENCE SOUTHERLY ALONG SAID WESTERLY BANK 217 FEET TO A LINE DRAWN NORTH 81 DEGREES 13 MINUTES EAST FROM THE POINT OF BEGINNING; THENCE SOUTH 81 DEGREES 13 MINUTES WEST 344 FEET TO THE POINT OF BEGINNING, IN THE CITY OF ST. CHARLES, KANE COUNTY, ILLINOIS.

Address commonly known as: 1336 Geneva Road Saint Charles, IL 60174

PIN#: 09-34-477-003 (includes other property)

and as depicted on the plat of survey (Right of Way Dedication) attached hereto as Exhibit B;

## EXHIBIT A LEGAL DESCRIPTION

THAT PART OF THE SOUTHEAST ¼ OF FRACTIONAL SECTION 34, TOWNSHIP 40 NORTH, RANGE 8 EAST OF THE THIRD PRINCIPAL MERIDIAN DESCRIBED AS FOLLOWS:

COMMENCING AT THE POINT OF INTERSECTION OF THE FORMER CENTER LINE OF GENEVA ROAD WITH THE SOUTH LINE OF SAID SOUTHEAST 1/4 BEING ALSO THE NORTHWEST CORNER OR MOORE'S 3<sup>RD</sup> SUBDIVISION. GENEVA, KANE COUNTY, ILLINOIS; THENCE NORTH 19 DEGREES 20 MINUTES WEST ALONG SAID FORMER CENTER LINE 97.70 FEET; THENCE NORTH 81 DEGREES, 13 MINUTES EAST 5.25 FEET TO THE PRESENT CENTER LINE OF GENEVA ROAD ILLINOIS STATE ROUTE NO. 31) FOR A POINT BEGINNING; THENCE NORTHWESTERLY ALONG SAID PRESENT CENTER LINE 214.79 FEET TO THE SOUTHWEST CORNER OF WILLOWGATE PUD, ACCORDING TO THE PLAT THEREOF RECORDED AS DOCUMENT 92K18679; THENCE NORTH 81 DEGREES 15 MINUTES 21 SECONDS EAST ALONG THE SOUTHERLY LINE OF SAID WILLOWGATE 404 FEET TO THE WESTERLY BANK OF THE FOX RIVER; THENCE SOUTHERLY ALONG SAID WESTERLY BANK 217 FEET TO A LINE DRAWN NORTH 81 DEGREES 13 MINUTES EAST FROM THE POINT OF BEGINNING; THENCE SOUTH 81 DEGREES 13 MINUTES WEST 344 FEET TO THE POINT OF BEGINNING, IN THE CITY OF ST. CHARLES, KANE COUNTY, ILLINOIS.

Address commonly known as: 1336 Geneva Road Saint Charles, IL 60174

PIN#: 09-34-477-003