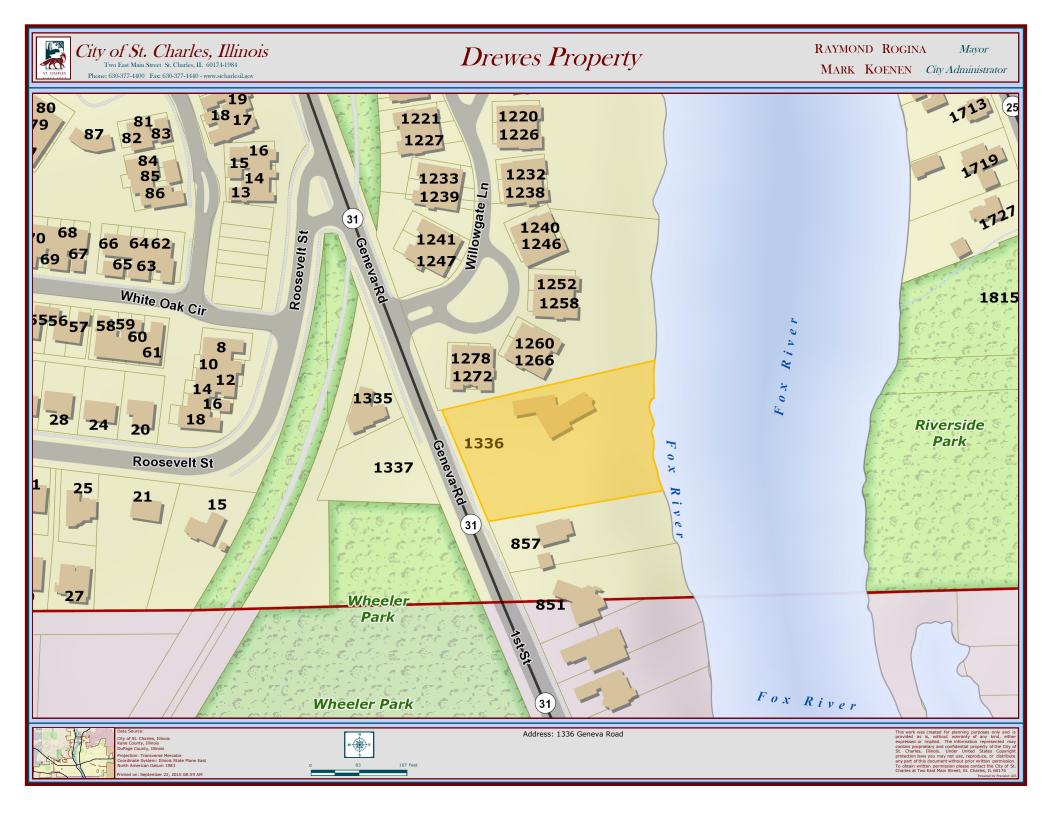

| A                                                                                                                                                                                                                                                                                                                                                                                                                                                                                                                                                                                                                                                                                                     |        | AGENDA ITEM EXECUTIVE SUMMARY                                                                             |                                |  |    |  |  |  |
|-------------------------------------------------------------------------------------------------------------------------------------------------------------------------------------------------------------------------------------------------------------------------------------------------------------------------------------------------------------------------------------------------------------------------------------------------------------------------------------------------------------------------------------------------------------------------------------------------------------------------------------------------------------------------------------------------------|--------|-----------------------------------------------------------------------------------------------------------|--------------------------------|--|----|--|--|--|
| R                                                                                                                                                                                                                                                                                                                                                                                                                                                                                                                                                                                                                                                                                                     | Title: | Recommendation to Approve Right-of-Way<br>Agreement for 1336 Geneva Road with Warren and<br>Sandra Drewes |                                |  |    |  |  |  |
| ST. CHARLES<br>SINCE 1834<br>Presenter: Karen Young                                                                                                                                                                                                                                                                                                                                                                                                                                                                                                                                                                                                                                                   |        |                                                                                                           |                                |  |    |  |  |  |
| Please check appropriate box:                                                                                                                                                                                                                                                                                                                                                                                                                                                                                                                                                                                                                                                                         |        |                                                                                                           |                                |  |    |  |  |  |
| Governmen                                                                                                                                                                                                                                                                                                                                                                                                                                                                                                                                                                                                                                                                                             |        | X                                                                                                         | Government Services 09.28.2015 |  |    |  |  |  |
| Planning &                                                                                                                                                                                                                                                                                                                                                                                                                                                                                                                                                                                                                                                                                            |        |                                                                                                           | City Council                   |  |    |  |  |  |
| Estimated Cost:                                                                                                                                                                                                                                                                                                                                                                                                                                                                                                                                                                                                                                                                                       |        | Budg                                                                                                      | eted: YES                      |  | NO |  |  |  |
| Executive Summary:                                                                                                                                                                                                                                                                                                                                                                                                                                                                                                                                                                                                                                                                                    |        |                                                                                                           |                                |  |    |  |  |  |
| City Staff has been working with the property owners at 1336 Geneva Road (IL Route 31) to acquire a dedication of right-of-way for potential future sidewalk and culvert improvements along the frontage of this property. The property owners, Warren and Sandra Drewes, have agreed to donate to the City a portion of their property as right-of-way as shown on the attached exhibit. This dedication is necessary in order to complete the possible future extension of the roadway culvert, which will allow for a sidewalk connection on the east side of Geneva Road along this property. This will fill in the sidewalk gap location between the City of St. Charles and the City of Geneva. |        |                                                                                                           |                                |  |    |  |  |  |
| Attachments: (please list)                                                                                                                                                                                                                                                                                                                                                                                                                                                                                                                                                                                                                                                                            |        |                                                                                                           |                                |  |    |  |  |  |
| * Right-of-Way Agreement * Map                                                                                                                                                                                                                                                                                                                                                                                                                                                                                                                                                                                                                                                                        |        |                                                                                                           |                                |  |    |  |  |  |
| Recommendation / Suggested Action (briefly explain):                                                                                                                                                                                                                                                                                                                                                                                                                                                                                                                                                                                                                                                  |        |                                                                                                           |                                |  |    |  |  |  |
| Recommendation to approve Right-of-Way Agreement for 1336 Geneva Road with Warren and Sandra Drewes.                                                                                                                                                                                                                                                                                                                                                                                                                                                                                                                                                                                                  |        |                                                                                                           |                                |  |    |  |  |  |
| For office use only: Agenda Item Number: 4.c                                                                                                                                                                                                                                                                                                                                                                                                                                                                                                                                                                                                                                                          |        |                                                                                                           |                                |  |    |  |  |  |

Address commonly known as: 1336 Geneva Road Saint Charles, IL 60174

PIN#: 09-34-477-003 (includes other property)

and as depicted on the plat of survey (Right of Way Dedication) attached hereto as Exhibit B;

Address commonly known as: 1336 Geneva Road Saint Charles, IL 60174

PIN#: 09-34-477-003