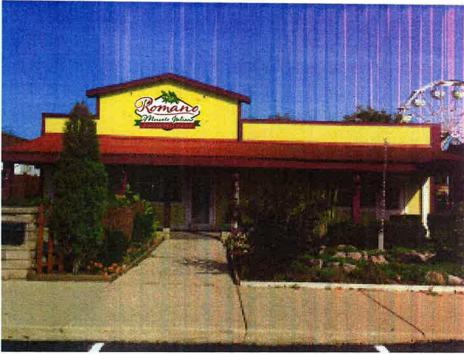

## **EAST ELEVATION**

**EXISTING** 

**PROPOSED** 

sign is made from "Alumacor" mounted directly to wood wall surface with epoxy coated deck screws.

St. Charles, IL 630-377-8525