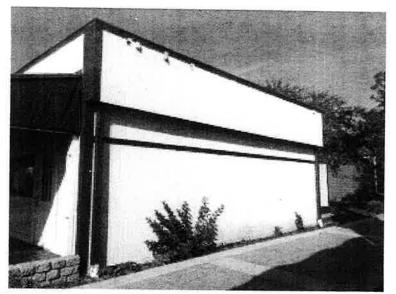

## **SOUTH ELEVATION**

**EXISTING** 

**PROPOSED** 

sign is made from "Alumacor" mounted directly to wood wall surface with epoxy coated deck screws.

St. Charles, IL 630-377-8525