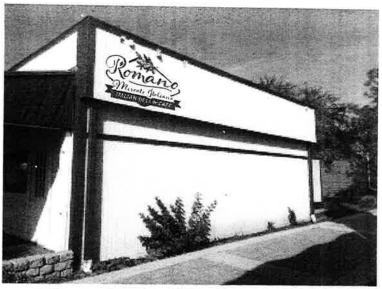

| SINCE     | HARLES<br>E 1 8 3 4 | Agenda Item Title/Address: Proposal: Petitioner: | Two wall sig   |                | St. (sig                      | gns)                                                          |   |  |  |  |
|-----------|---------------------|--------------------------------------------------|----------------|----------------|-------------------------------|---------------------------------------------------------------|---|--|--|--|
| SINCE     |                     |                                                  |                | anc            |                               | COA: 210 Cedar St. (signs)                                    |   |  |  |  |
| SINCE     |                     | Petitioner:                                      |                | Two wall signs |                               |                                                               |   |  |  |  |
|           |                     | 1                                                | Izabela Romano |                |                               |                                                               |   |  |  |  |
| AGEND     |                     | Please check ap                                  | propriate box  | x (x)          |                               |                                                               |   |  |  |  |
| AGEND     |                     | PUBLIC HEARING                                   |                |                |                               | MEETING<br>11/18/15                                           | X |  |  |  |
|           | A ITEM              | <b>CATEGORY:</b>                                 |                |                |                               |                                                               |   |  |  |  |
| X Ce      | ertificate o        | of Appropriateness (COA)                         |                |                | Façade Improvement Plan       |                                                               |   |  |  |  |
| Pre       | eliminary           | ry Review                                        |                |                | Landmark/District Designation |                                                               |   |  |  |  |
| Di        | Discussion Item     |                                                  |                |                | Commission Business           |                                                               |   |  |  |  |
| ATTAC     | HMENTS              | S:                                               |                |                |                               |                                                               |   |  |  |  |
| Sign plan | ns                  |                                                  |                |                |                               |                                                               |   |  |  |  |
| EXECU'    | TIVE SU             | MMARY:                                           |                |                |                               |                                                               |   |  |  |  |
| •         | is proposed         |                                                  |                |                |                               | which is the former location of ast side. Both signs are made |   |  |  |  |

## **SOUTH ELEVATION**

**EXISTING** 

**PROPOSED** 

sign is made from "Alumacor" mounted directly to wood wall surface with epoxy coated deck screws.

St. Charles, IL 630-377-8525