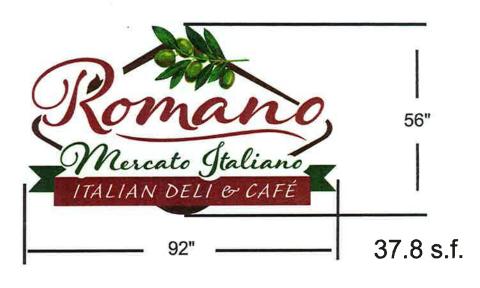

## **SOUTH ELEVATION**

**EXISTING** 

**PROPOSED** 

sign is made from "Alumacor" mounted directly to wood wall surface with epoxy coated deck screws.

St. Charles, IL 630-377-8525

## **EAST ELEVATION**

**EXISTING** 

**PROPOSED** 

sign is made from "Alumacor" mounted directly to wood wall surface with epoxy coated deck screws.

St. Charles, IL 630-377-8525