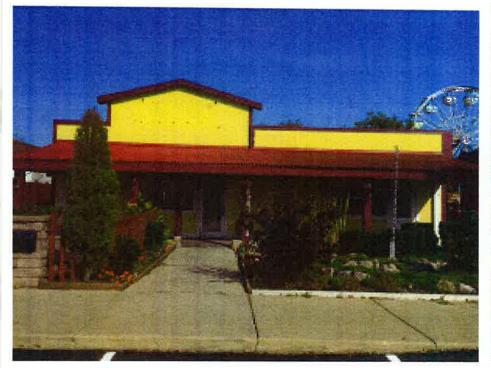

## **SOUTH ELEVATION**

**EXISTING** 

**PROPOSED** 

sign is made from "Alumacor" mounted directly to wood wall surface with epoxy coated deck screws.

St. Charles, IL 630-377-8525