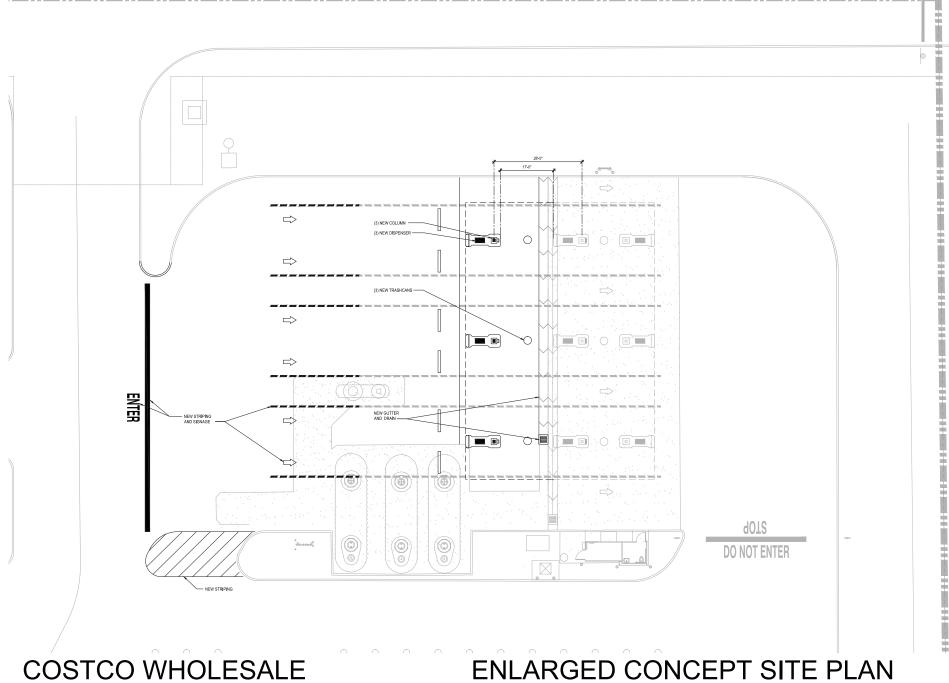

## Description of Proposed Changes:

Expansion of Fueling Facility from Three Islands/ 6 Pumps / 12 Fueling stations to a total of Three Islands/ 9 pumps / 18 Fueling Stations. Original PUD in 2008 indicated a future expansion to Four Island/8 pumps/16 fueling locations. Current utility locations and easement does not efficiently support that proposed layout

# Plans shall include the following, depending on the scope of the proposed Minor Change:

- Site Plan indicating location of proposed change.
- For changes to site/engineering plans, show existing/approved and proposed site/engineering plan changes.
- For changes to architectural elevations, show existing/approved and proposed building design, color and materials.
- For changes to landscaping, show approved and proposed plans, indicate species and quantities of plant material to replace existing/approved materials.
- Additional information may be necessary depending on the specific change proposed.

07-0378-05 NOVEMBER 12 , 2015

CONCEPT SITE PLAN

DD12-04