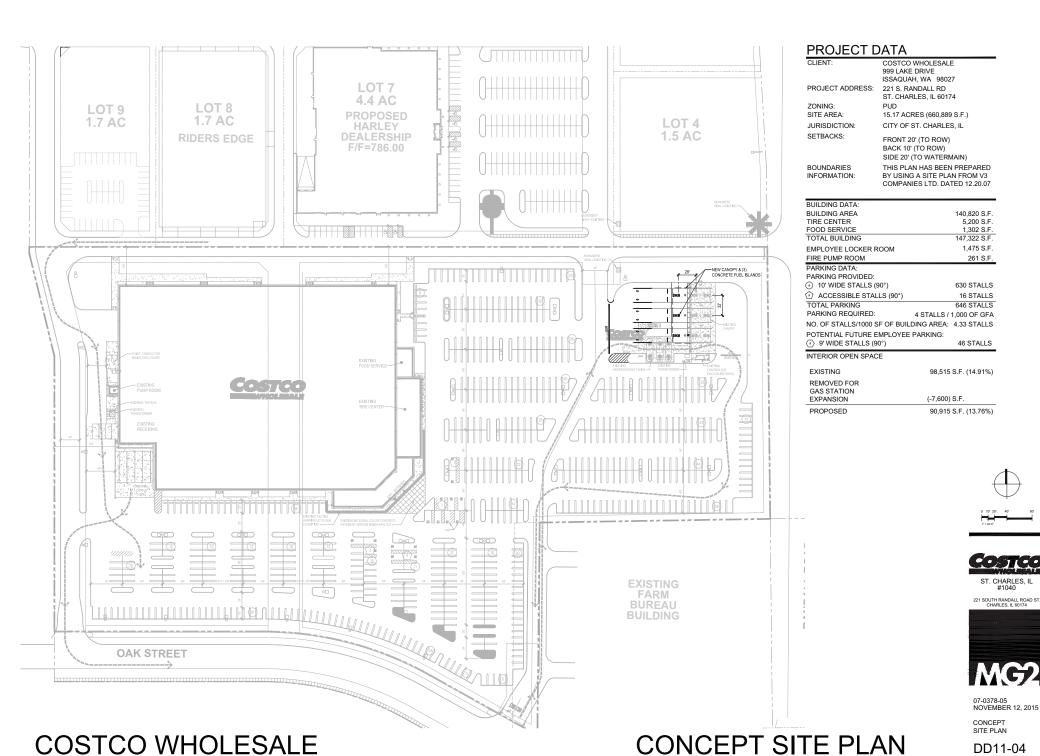

# AGENDA ITEM EXECUTIVE SUMMARY Title: Recommendation to approve a Minor Change to PUD Preliminary Plan for Costco Wholesale Fuel Facility, 215 S. Randall Rd. (Zylstra PUD) Ellen Johnson Presenter: Please check appropriate box: **Government Operations Government Services** X Planning & Development – (12/14/15) City Council **Public Hearing** Budgeted: YES Estimated Cost: NO If NO, please explain how item will be funded: **Executive Summary:** Theodore R. Johnson of TJ Design Strategies, applicant representing Costco Wholesale, is proposing to modify the Costco fuel facility. The property is part of the Zylstra PUD. The PUD Preliminary Plan for Costco was approved under Ordinance No. 2008-Z-15. Details of the proposal are as follows: Addition of three (3) fuel pumps; each of the three existing fuel islands will be expanded to the west to accommodate an additional pump. • The total number of pumps will increase from six (6) to nine (9). Expansion of the canopy to the west to cover the new fuel pumps. o Design and materials will match the existing canopy. The fuel facility entrance will be widened by shortening landscape bump-out at the north side of the entrance drive. o 261 sf of landscaping will be removed. The pavement striping at the entrance will be modified to more clearly define the entrance. A Minor Change to PUD Preliminary Plan is required to permit the proposed changes. The proposal has the ability to meet applicable Zoning Ordinance and PUD ordinance requirements. The applicant will be provided with staff comments that must be addressed prior to City Council action, including removal of one canopy sign and modifications to site lighting. Staff also recommends that the striped area at the southwest corner of the fuel station be made into a landscape island to make up for the lost landscaping. **Attachments:** (please list)

## Description of Proposed Changes:

Expansion of Fueling Facility from Three Islands/ 6 Pumps / 12 Fueling stations to a total of Three Islands/ 9 pumps / 18 Fueling Stations. Original PUD in 2008 indicated a future expansion to Four Island/8 pumps/16 fueling locations. Current utility locations and easement does not efficiently support that proposed layout