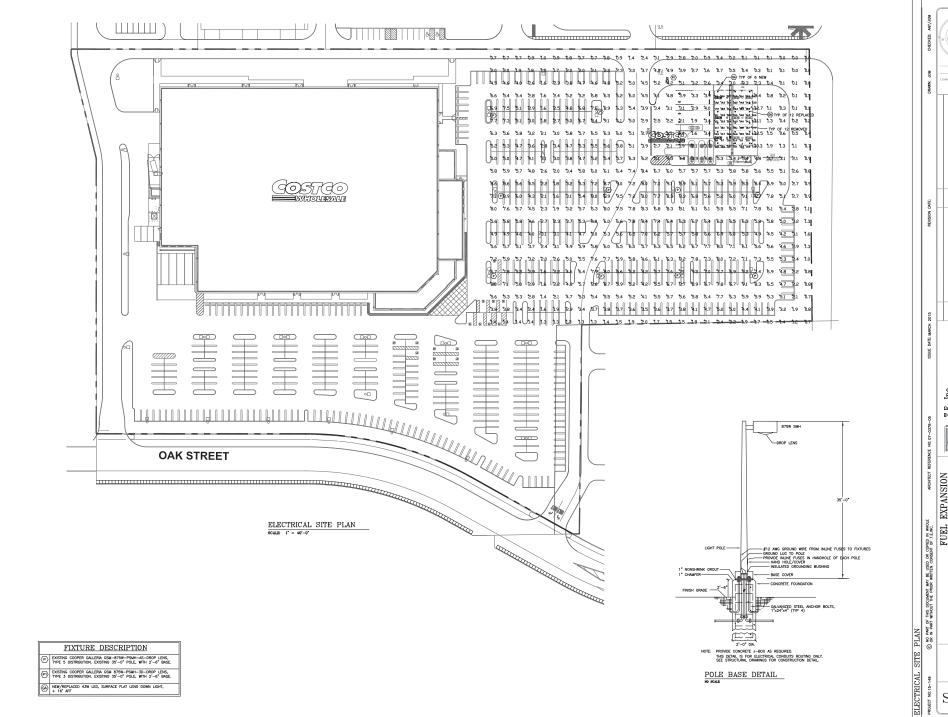

# AGENDA ITEM EXECUTIVE SUMMARY Title: Recommendation to approve a Minor Change to PUD Preliminary Plan for Costco Wholesale Fuel Facility, 215 S. Randall Rd. (Zylstra PUD) Ellen Johnson Presenter: Please check appropriate box: **Government Operations Government Services** X Planning & Development – (12/14/15) City Council **Public Hearing** Budgeted: YES Estimated Cost: NO If NO, please explain how item will be funded: **Executive Summary:** Theodore R. Johnson of TJ Design Strategies, applicant representing Costco Wholesale, is proposing to modify the Costco fuel facility. The property is part of the Zylstra PUD. The PUD Preliminary Plan for Costco was approved under Ordinance No. 2008-Z-15. Details of the proposal are as follows: Addition of three (3) fuel pumps; each of the three existing fuel islands will be expanded to the west to accommodate an additional pump. • The total number of pumps will increase from six (6) to nine (9). Expansion of the canopy to the west to cover the new fuel pumps. o Design and materials will match the existing canopy. The fuel facility entrance will be widened by shortening landscape bump-out at the north side of the entrance drive. o 261 sf of landscaping will be removed. The pavement striping at the entrance will be modified to more clearly define the entrance. A Minor Change to PUD Preliminary Plan is required to permit the proposed changes. The proposal has the ability to meet applicable Zoning Ordinance and PUD ordinance requirements. The applicant will be provided with staff comments that must be addressed prior to City Council action, including removal of one canopy sign and modifications to site lighting. Staff also recommends that the striped area at the southwest corner of the fuel station be made into a landscape island to make up for the lost landscaping. **Attachments:** (please list)

## Description of Proposed Changes:

Expansion of Fueling Facility from Three Islands/ 6 Pumps / 12 Fueling stations to a total of Three Islands/ 9 pumps / 18 Fueling Stations. Original PUD in 2008 indicated a future expansion to Four Island/8 pumps/16 fueling locations. Current utility locations and easement does not efficiently support that proposed layout