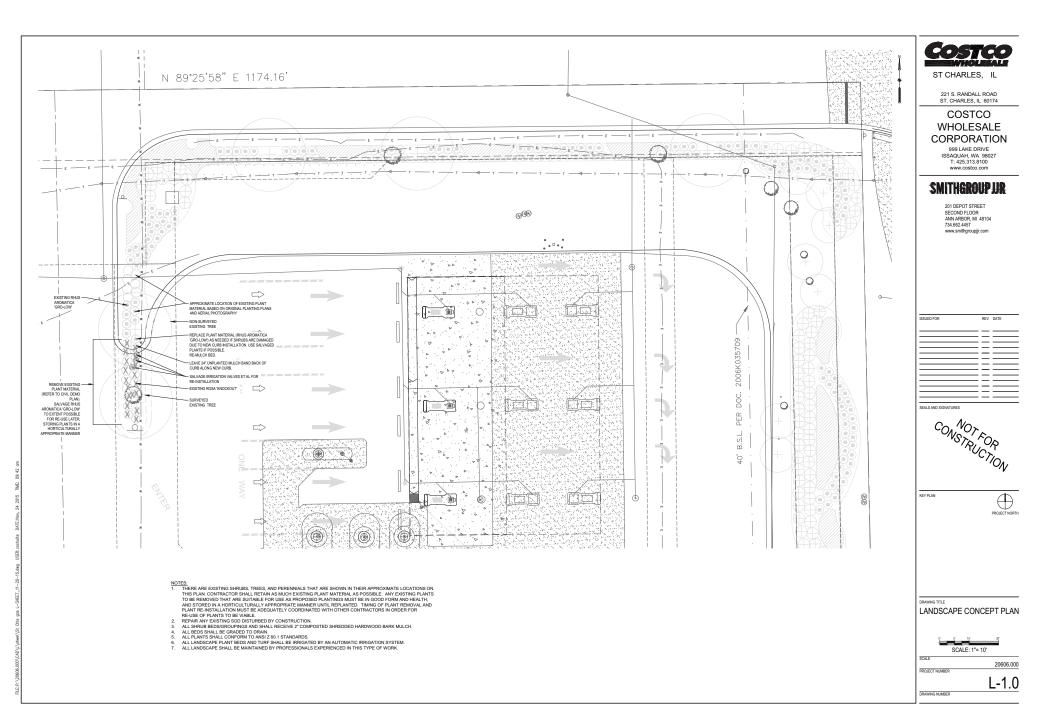

## LEGAL DESCRIPTION

EASEMENTS FOR THE BENEFIT OF PARCEL ONE AS CREATED BY CONSTRUCTION, OPERATION AND REOPROCAL EASEMENT ADRESSENT (REA) MADE BY AND BETWEEN ZYLSTRA LLC, THOMAS C. ZYLSTRA FARMS LLC, ROBERT C. ZYLSTRA FARMS LLC, RAND COSTCO WHOLESALE CORPORATION, DATED JUNE 10, 2008 AND RECORDED JUNE 18, 2008 AS DOCUMENT 2008SES1113.

EASEMENT FOR THE BENEFIT OF PARCEL ONE AS CREATED BY EASEMENT AGREEMENT BY AND BETWEEN PLASTRA, LLC AND KANE COUNTY FARM BUREAU RECORDED MOVEMBER 20, 2006 AS DOCUMENT BOOKETSSTE FOR ACCESS AND SIGN, FIRST AMENDMENT THERETO RECORDED JUNE 18, 2008 AS DOCUMENT NO. 2008K51112.

EASEMENTS FOR THE BENEFIT OF PARCEL ONE AS CREATED BY THE PLAT OF ZYLSTRA CENTER RECORDED APRIL 4, 2006 AS DOCUMENT 2006K035709.