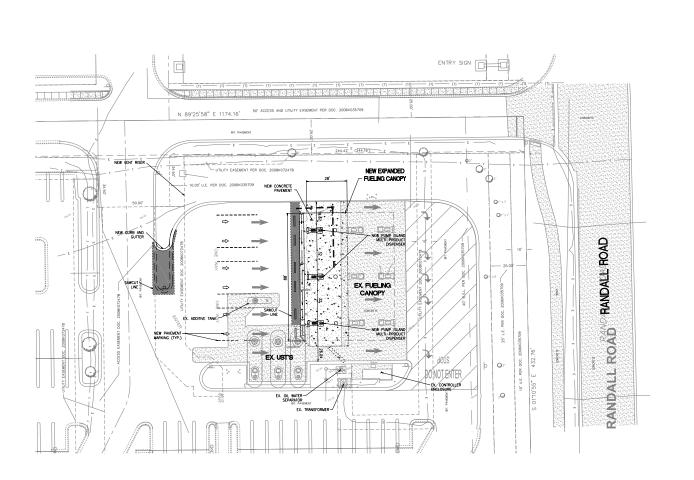

# AGENDA ITEM EXECUTIVE SUMMARY Title: Recommendation to approve a Minor Change to PUD Preliminary Plan for Costco Wholesale Fuel Facility, 215 S. Randall Rd. (Zylstra PUD) Ellen Johnson Presenter: Please check appropriate box: **Government Operations Government Services** X Planning & Development – (12/14/15) City Council **Public Hearing** Budgeted: YES Estimated Cost: NO If NO, please explain how item will be funded: **Executive Summary:** Theodore R. Johnson of TJ Design Strategies, applicant representing Costco Wholesale, is proposing to modify the Costco fuel facility. The property is part of the Zylstra PUD. The PUD Preliminary Plan for Costco was approved under Ordinance No. 2008-Z-15. Details of the proposal are as follows: Addition of three (3) fuel pumps; each of the three existing fuel islands will be expanded to the west to accommodate an additional pump. • The total number of pumps will increase from six (6) to nine (9). Expansion of the canopy to the west to cover the new fuel pumps. o Design and materials will match the existing canopy. The fuel facility entrance will be widened by shortening landscape bump-out at the north side of the entrance drive. o 261 sf of landscaping will be removed. The pavement striping at the entrance will be modified to more clearly define the entrance. A Minor Change to PUD Preliminary Plan is required to permit the proposed changes. The proposal has the ability to meet applicable Zoning Ordinance and PUD ordinance requirements. The applicant will be provided with staff comments that must be addressed prior to City Council action, including removal of one canopy sign and modifications to site lighting. Staff also recommends that the striped area at the southwest corner of the fuel station be made into a landscape island to make up for the lost landscaping. **Attachments:** (please list)

## Description of Proposed Changes:

Expansion of Fueling Facility from Three Islands/ 6 Pumps / 12 Fueling stations to a total of Three Islands/ 9 pumps / 18 Fueling Stations. Original PUD in 2008 indicated a future expansion to Four Island/8 pumps/16 fueling locations. Current utility locations and easement does not efficiently support that proposed layout

## PRELIMINARY SITE PLAN COSTCO WHOLESALE FUEL FACILITY EXPANSION 215 S. RANDALL ROAD, ST. CHARLES, IL 60174 COSTCO FACILITY #1040