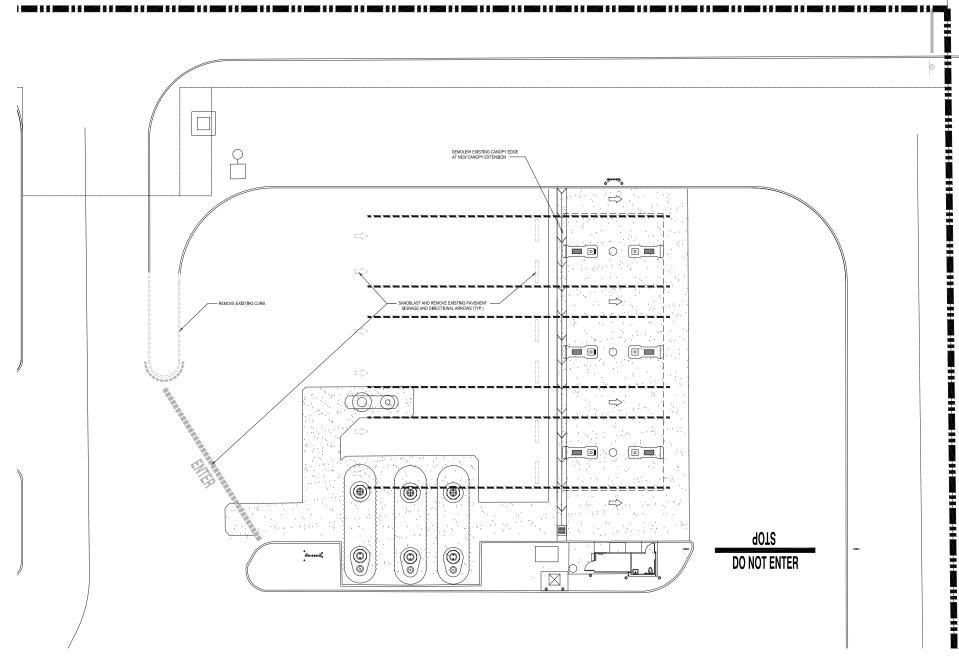

# AGENDA ITEM EXECUTIVE SUMMARY Title: Recommendation to approve a Minor Change to PUD Preliminary Plan for Costco Wholesale Fuel Facility, 215 S. Randall Rd. (Zylstra PUD) Ellen Johnson Presenter: Please check appropriate box: **Government Operations Government Services** X Planning & Development – (12/14/15) City Council **Public Hearing** Budgeted: YES Estimated Cost: NO If NO, please explain how item will be funded: **Executive Summary:** Theodore R. Johnson of TJ Design Strategies, applicant representing Costco Wholesale, is proposing to modify the Costco fuel facility. The property is part of the Zylstra PUD. The PUD Preliminary Plan for Costco was approved under Ordinance No. 2008-Z-15. Details of the proposal are as follows: Addition of three (3) fuel pumps; each of the three existing fuel islands will be expanded to the west to accommodate an additional pump. • The total number of pumps will increase from six (6) to nine (9). Expansion of the canopy to the west to cover the new fuel pumps. o Design and materials will match the existing canopy. The fuel facility entrance will be widened by shortening landscape bump-out at the north side of the entrance drive. o 261 sf of landscaping will be removed. The pavement striping at the entrance will be modified to more clearly define the entrance. A Minor Change to PUD Preliminary Plan is required to permit the proposed changes. The proposal has the ability to meet applicable Zoning Ordinance and PUD ordinance requirements. The applicant will be provided with staff comments that must be addressed prior to City Council action, including removal of one canopy sign and modifications to site lighting. Staff also recommends that the striped area at the southwest corner of the fuel station be made into a landscape island to make up for the lost landscaping. **Attachments:** (please list)

## Description of Proposed Changes:

Expansion of Fueling Facility from Three Islands/ 6 Pumps / 12 Fueling stations to a total of Three Islands/ 9 pumps / 18 Fueling Stations. Original PUD in 2008 indicated a future expansion to Four Island/8 pumps/16 fueling locations. Current utility locations and easement does not efficiently support that proposed layout

NOVEMBER 12, 2015

DD11-04

**ENLARGED DEMOLITION PLAN** 

221 SOUTH RANDALL ROAD S' CHARLES, IL 60174

07-0378-05 NOVEMBER 12, 2015

ENLARGED DEMOLITION PLAN

DA12-04

221 SOUTH RANDALL ROAD ST CHARLES, IL 60174