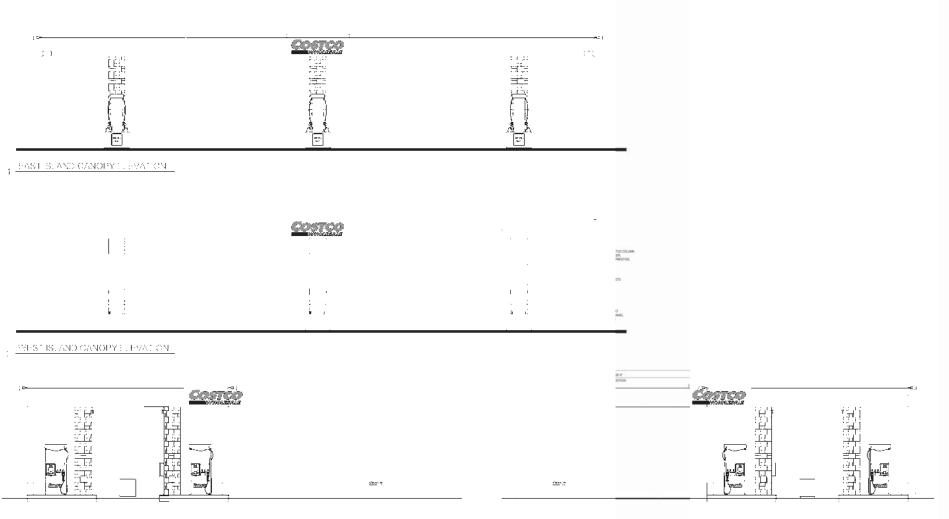

# AGENDA ITEM EXECUTIVE SUMMARY Title: Recommendation to approve a Minor Change to PUD Preliminary Plan for Costco Wholesale Fuel Facility, 215 S. Randall Rd. (Zylstra PUD) Ellen Johnson Presenter: Please check appropriate box: **Government Operations Government Services** X Planning & Development – (12/14/15) City Council **Public Hearing** Budgeted: YES Estimated Cost: NO If NO, please explain how item will be funded: **Executive Summary:** Theodore R. Johnson of TJ Design Strategies, applicant representing Costco Wholesale, is proposing to modify the Costco fuel facility. The property is part of the Zylstra PUD. The PUD Preliminary Plan for Costco was approved under Ordinance No. 2008-Z-15. Details of the proposal are as follows: Addition of three (3) fuel pumps; each of the three existing fuel islands will be expanded to the west to accommodate an additional pump. • The total number of pumps will increase from six (6) to nine (9). Expansion of the canopy to the west to cover the new fuel pumps. o Design and materials will match the existing canopy. The fuel facility entrance will be widened by shortening landscape bump-out at the north side of the entrance drive. o 261 sf of landscaping will be removed. The pavement striping at the entrance will be modified to more clearly define the entrance. A Minor Change to PUD Preliminary Plan is required to permit the proposed changes. The proposal has the ability to meet applicable Zoning Ordinance and PUD ordinance requirements. The applicant will be provided with staff comments that must be addressed prior to City Council action, including removal of one canopy sign and modifications to site lighting. Staff also recommends that the striped area at the southwest corner of the fuel station be made into a landscape island to make up for the lost landscaping. **Attachments:** (please list)

## Description of Proposed Changes:

Expansion of Fueling Facility from Three Islands/ 6 Pumps / 12 Fueling stations to a total of Three Islands/ 9 pumps / 18 Fueling Stations. Original PUD in 2008 indicated a future expansion to Four Island/8 pumps/16 fueling locations. Current utility locations and easement does not efficiently support that proposed layout

221 S. RANDALL ROAD CHARLES, IL 60174-1524 FUEL EXPANSION WAREHOUSE #1040

SE-1

 $_{\rm BS}$  NORTH IS, AND CANOPY E, EVATION,

 $_{\rm dal}$  South is, and cancey F. Fivation

o CANOPY SIGN

COSTCO WHOLESALE

CONCEPT ELEVATIONS