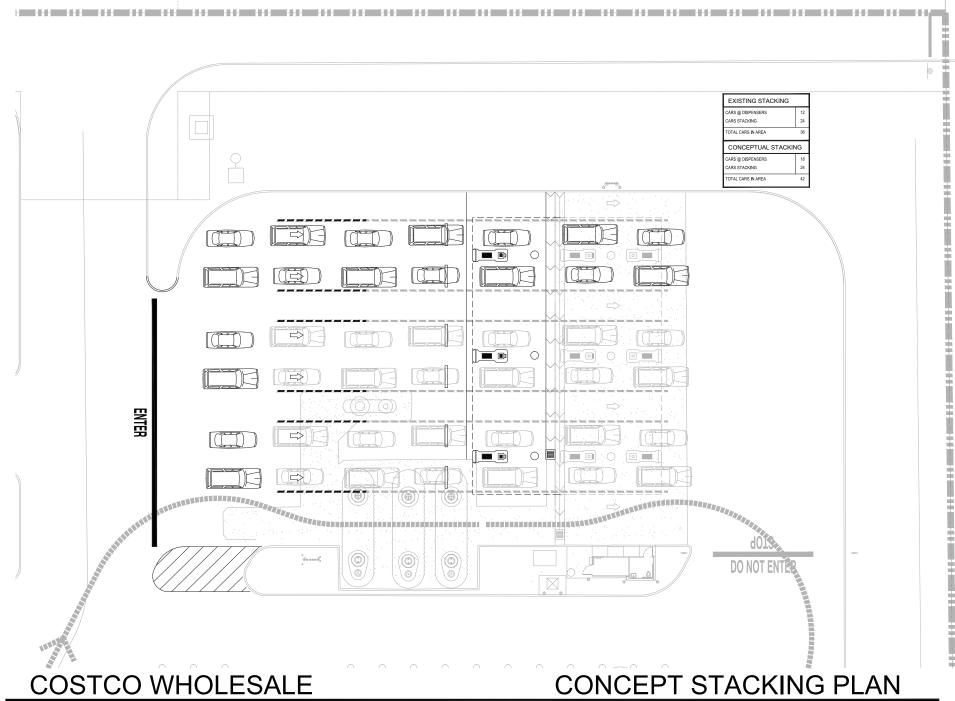

# 1040 221 SOUTH RANDALL ROAD ST. CHARLES, IL 60174

07-0378-05 NOVEMBER 12, 2015

CONCEPT STACKING PLAN

DD13-04

830 N. RIVERSIDE DRIVE SUITE #200 RENTON, WA 98057 PHONE: 425-970-3753 FAX: 426-970-3753 T.E.

## Description of Proposed Changes:

Expansion of Fueling Facility from Three Islands/ 6 Pumps / 12 Fueling stations to a total of Three Islands/ 9 pumps / 18 Fueling Stations. Original PUD in 2008 indicated a future expansion to Four Island/8 pumps/16 fueling locations. Current utility locations and easement does not efficiently support that proposed layout