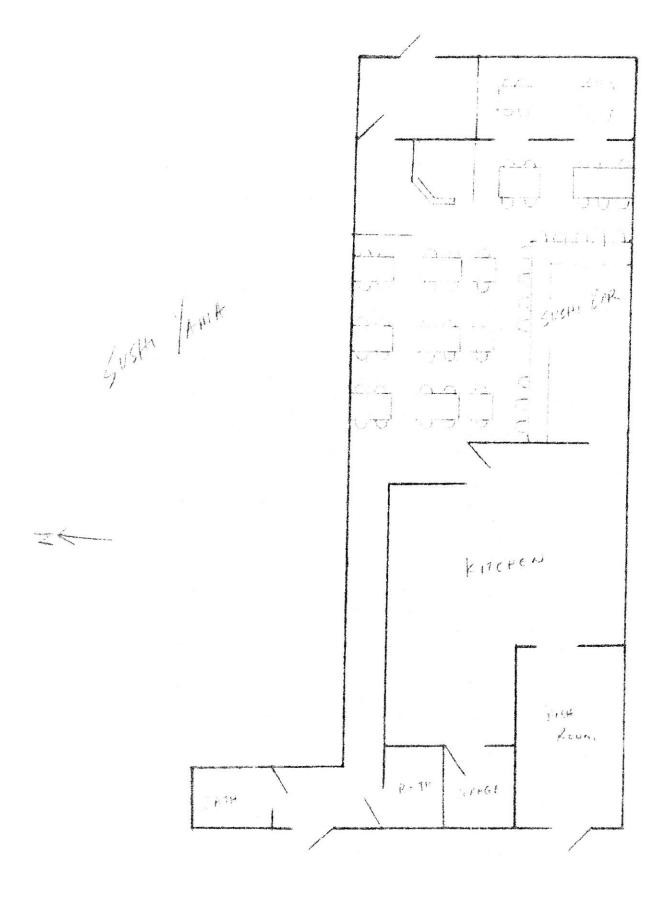

## AGENDA ITEM EXECUTIVE SUMMARY Title: Discussion of a Proposal for a Class B Liquor License for Shima's Sushi to be located at 2400 E Main Street, St. Charles (former Sushi Yama Restaurant) Presenter: Mayor Rogina SINCE 1834 Please check appropriate box: Government Operations Government Services Planning & Development City Council **Public Hearing** X Liquor Control Commission (3/16/15) **Estimated Cost:** Budgeted: YES NO If NO, please explain how item will be funded: **Executive Summary:** This is a request for a new Class B liquor license for Shima's Sushi to be located at 2400 E Main Street, St. Charles (former Sushi Yama Restaurant). The owners are not requesting a late night permit. All paper work is in order and background checks are being completed by the Police Department as well as fingerprints have been taken and BASSET certifications are complete. **Attachments:** (please list) Liquor License Application (front page)

**Background Check** 

Site Plan and Business Plan

Menu