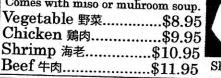

Scallops Calamari

(Served with salad, choice of miso or mushroom soup, steamed rice or vegetable fried rice, and one vegetable or pork egg roll)

Scallops

Calamari

(Served with salad, choice of miso or mushroom soup, steamed rice or vegetable fried rice)