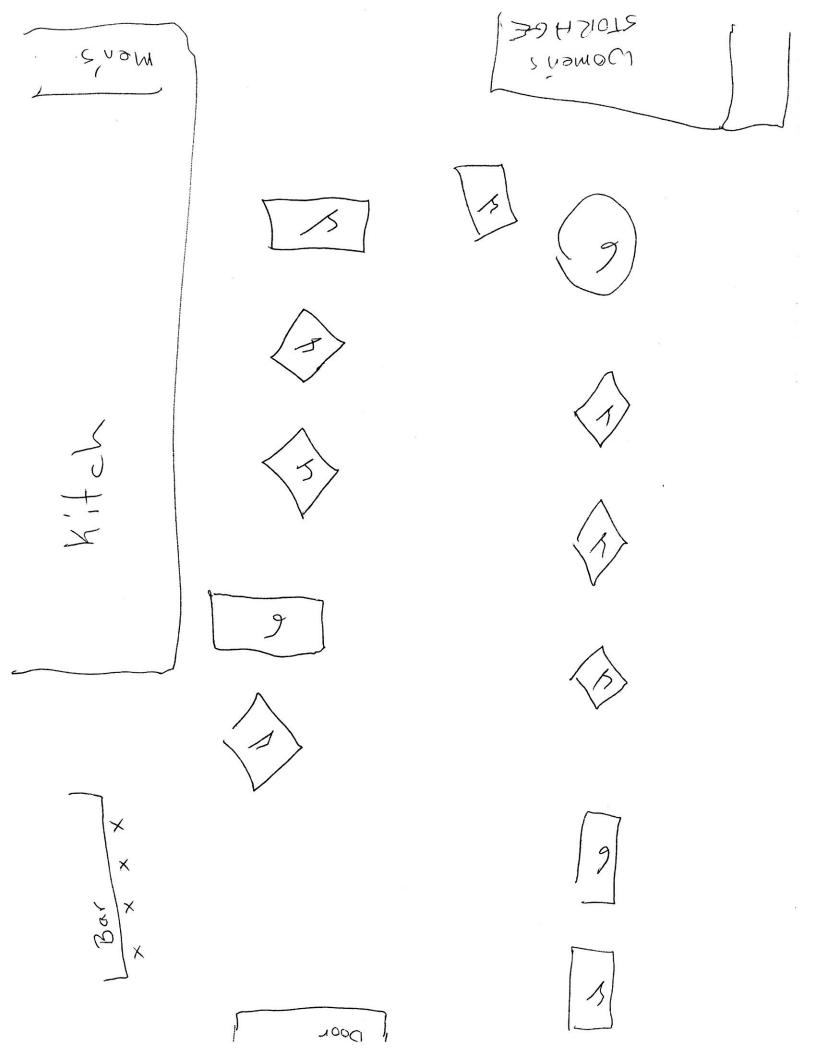

equests)

The purpose of this memorandum is to document and forward to your attention the results of the background investigations conducted by members of the St. Charles Police Department concerning the above mentioned establishments.

As is customary procedure, a detective was assigned each of these investigations and reviewed both the site location and the corresponding applicants of these proposed liquor license applications.

We found nothing that would preclude either of the site locations and the applicants from moving forward with liquors sales and on-site consumption, subject to Council/Commission approval.

Thank you in advance for your consideration in this matter.

Abby's: 11 N. 3<sup>rd</sup> Street

Salsa Verde: 1850 Lincoln Highway

Shima's Sushi: 2400 E. Main Street #107A



### **ABBY'S**

Eggs Benedict Traditional Florentine Irish Mexican Southwestern

Omelettes

Veggie

Irish

Mexican

Southwestern

Hobo

French toast

Reg

Texas toast

**Pancakes** 

Blueberry

Plain

Pecan

Chocolate chip

Waffles

Plain

W fruit topping

Corned beef hash

W sweet potato

W reg potato

Skillets

Irish

Mexican

Hobo

Southwestern

Veggie

Meat

Waffle biscuits and gravy

Breakfast tacos or burritos w chicken chorizo sausage and egg

Coffee

Jamaican or kona blend

Juice, soft drink milk tea choc milk

Sides

Cereal

Cottage cheese

Fresh fruit

Sausage link or patty

Bacon

Duck bacon

Oatmeal

Gravy

Egg

Bagel

Muffin

**Toast** 

Corn beef hash

Pancake waffle or French toast slice

english muffin shredded potatoes

#### **CRAFT COCKTAILS**

- 1. SANGRIA-RED WINE BAS