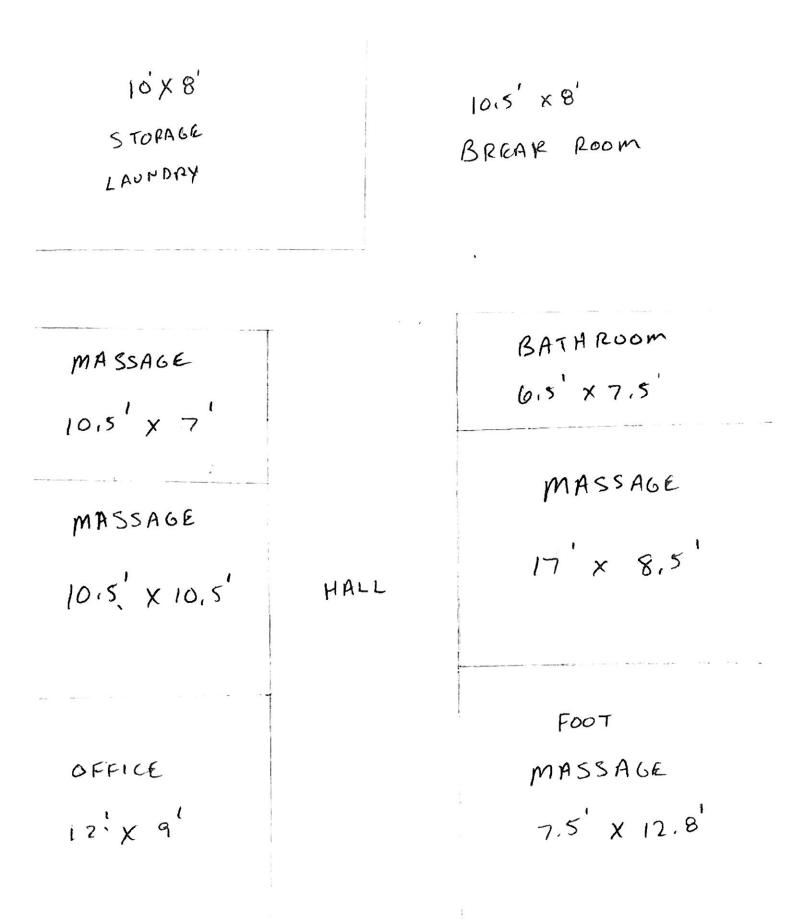

### MONDAY, MAY 18, 2015 CITY COUNCIL CHAMBERS @ 4:30 PM 2 E MAIN STREET

- 1. Call to Order.
- 2. Roll Call.
- 3. Motion to accept and place on file minutes of the Liquor Control Commission meeting held on March 16, 2015.
- 4. Recommendation to approve a proposal for a Class D7 (non-for-profit) liquor license for Steel Beam Theatre located at 111W Main Street, St. Charles.
- 5. Recommendation to approve a proposal for a Class F-1 BYOB liquor license for E&S Fish Company located at 311 North 2<sup>nd</sup> Street, Ste. 103, St. Charles.
- 6. Recommendation to approve a proposal for a Class F-1 BYOB liquor license for Liu Brothers Bistro located at 1554 E Main Street, St. Charles.
- 7. Recommendation to approve a proposal for a Class F-2 BYOB liquor license and tobacco license for LaVita Cigar Inc. located at 2015 Dean Street, Unit 4, St. Charles.
- 8. Recommendation to approve a proposal for a Class B liquor license for The Finery Blacksmith to be located at 305 W Main Street, St. Charles (former The Copper Fox).
- 9. Recommendation to approve a proposal for Class A1 liquor license and tobacco license for Depot Liquor 2 to be located at 310 S Third Street (former St. Charles Mini-Mart).
- 10. Recommendation to approve a proposal for a standard Class B liquor license for Tiscareno Enterprises, Inc. d/b/a Gina's Subs & Pizza located at 2770 E Main Street (new owner).
- 11. Recommendation to approve proposals for nine new Massage Establishment licenses for the following business locations:
  - Shangri-La 2015 Dean Street, Ste. 7A
  - X-Sport Fitness 238 N Randall Road
  - Hong Da Spa 1550 E Main Street
  - Massage World 2460 W Main Street

- U-Spa 615 S Randall Road, Ste. 100
- Best Massage 2774 E Main Street
- Oriental Massage, Inc. 2075 Prairie Street
- Lotus Spa 1700 Lincoln Highway
- Spa Vargas Wellness 4051 E Main Street
- 12. Other Business.
- 13. Executive Session (5 ILCS 120/2 (c)(4)).
- 14. Adjournment.