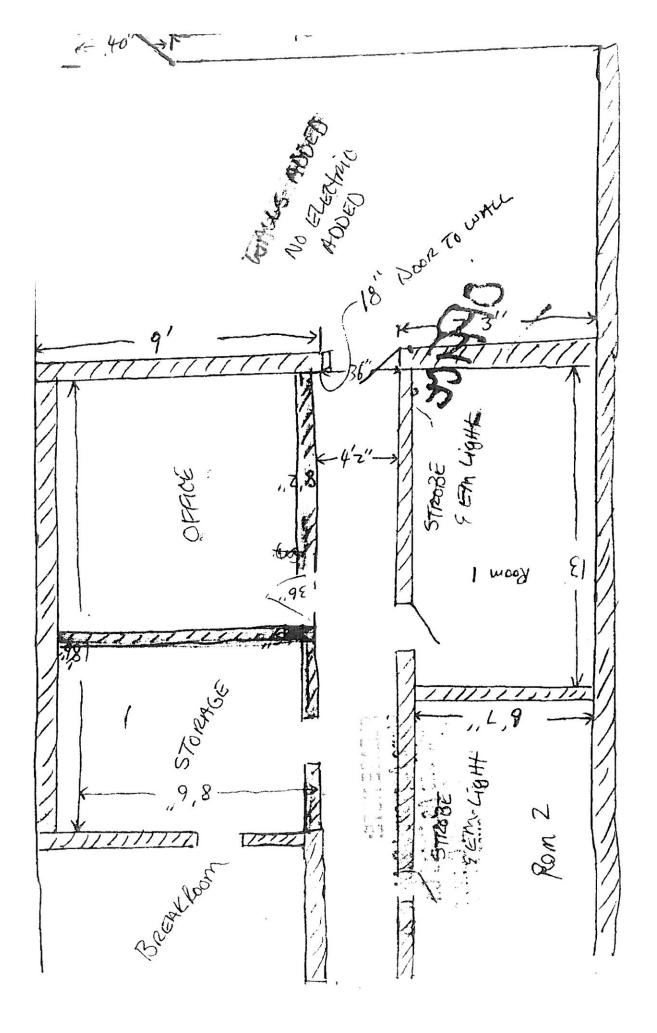

### MONDAY, MAY 18, 2015 CITY COUNCIL CHAMBERS @ 4:30 PM 2 E MAIN STREET

- 1. Call to Order.
- 2. Roll Call.
- 3. Motion to accept and place on file minutes of the Liquor Control Commission meeting held on March 16, 2015.
- 4. Recommendation to approve a proposal for a Class D7 (non-for-profit) liquor license for Steel Beam Theatre located at 111W Main Street, St. Charles.
- 5. Recommendation to approve a proposal for a Class F-1 BYOB liquor license for E&S Fish Company located at 311 North 2<sup>nd</sup> Street, Ste. 103, St. Charles.
- 6. Recommendation to approve a proposal for a Class F-1 BYOB liquor license for Liu Brothers Bistro located at 1554 E Main Street, St. Charles.
- 7. Recommendation to approve a proposal for a Class F-2 BYOB liquor license and tobacco license for LaVita Cigar Inc. located at 2015 Dean Street, Unit 4, St. Charles.
- 8. Recommendation to approve a proposal for a Class B liquor license for The Finery Blacksmith to be located at 305 W Main Street, St. Charles (former The Copper Fox).
- 9. Recommendation to approve a proposal for Class A1 liquor license and tobacco license for Depot Liquor 2 to be located at 310 S Third Street (former St. Charles Mini-Mart).
- 10. Recommendation to approve a proposal for a standard Class B liquor license for Tiscareno Enterprises, Inc. d/b/a Gina's Subs & Pizza located at 2770 E Main Street (new owner).
- 11. Recommendation to approve proposals for nine new Massage Establishment licenses for the following business locations:
  - Shangri-La 2015 Dean Street, Ste. 7A
  - X-Sport Fitness 238 N Randall Road
  - Hong Da Spa 1550 E Main Street
  - Massage World 2460 W Main Street

- U-Spa 615 S Randall Road, Ste. 100
- Best Massage 2774 E Main Street
- Oriental Massage, Inc. 2075 Prairie Street
- Lotus Spa 1700 Lincoln Highway
- Spa Vargas Wellness 4051 E Main Street
- 12. Other Business.
- 13. Executive Session (5 ILCS 120/2 (c)(4)).
- 14. Adjournment.