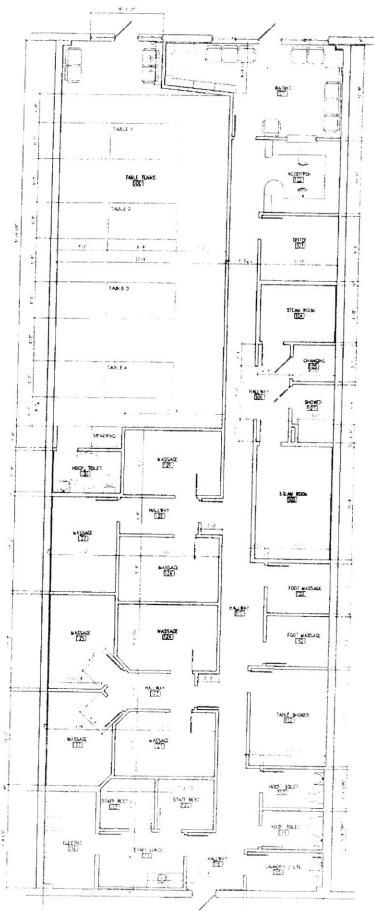

### MONDAY, MAY 18, 2015 CITY COUNCIL CHAMBERS @ 4:30 PM 2 E MAIN STREET

- 1. Call to Order.
- 2. Roll Call.
- 3. Motion to accept and place on file minutes of the Liquor Control Commission meeting held on March 16, 2015.
- 4. Recommendation to approve a proposal for a Class D7 (non-for-profit) liquor license for Steel Beam Theatre located at 111W Main Street, St. Charles.
- 5. Recommendation to approve a proposal for a Class F-1 BYOB liquor license for E&S Fish Company located at 311 North 2<sup>nd</sup> Street, Ste. 103, St. Charles.
- 6. Recommendation to approve a proposal for a Class F-1 BYOB liquor license for Liu Brothers Bistro located at 1554 E Main Street, St. Charles.
- 7. Recommendation to approve a proposal for a Class F-2 BYOB liquor license and tobacco license for LaVita Cigar Inc. located at 2015 Dean Street, Unit 4, St. Charles.
- 8. Recommendation to approve a proposal for a Class B liquor license for The Finery Blacksmith to be located at 305 W Main Street, St. Charles (former The Copper Fox).
- 9. Recommendation to approve a proposal for Class A1 liquor license and tobacco license for Depot Liquor 2 to be located at 310 S Third Street (former St. Charles Mini-Mart).
- 10. Recommendation to approve a proposal for a standard Class B liquor license for Tiscareno Enterprises, Inc. d/b/a Gina's Subs & Pizza located at 2770 E Main Street (new owner).
- 11. Recommendation to approve proposals for nine new Massage Establishment licenses for the following business locations:
  - Shangri-La 2015 Dean Street, Ste. 7A
  - X-Sport Fitness 238 N Randall Road
  - Hong Da Spa 1550 E Main Street
  - Massage World 2460 W Main Street

- U-Spa 615 S Randall Road, Ste. 100
- Best Massage 2774 E Main Street
- Oriental Massage, Inc. 2075 Prairie Street
- Lotus Spa 1700 Lincoln Highway
- Spa Vargas Wellness 4051 E Main Street
- 12. Other Business.
- 13. Executive Session (5 ILCS 120/2 (c)(4)).
- 14. Adjournment.