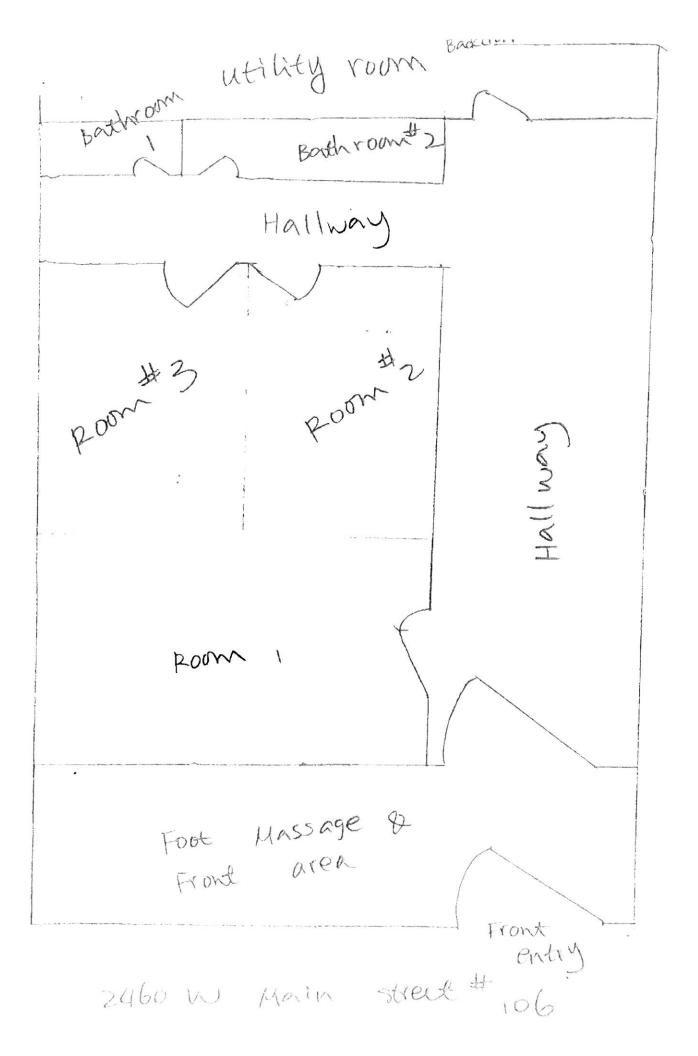

### MONDAY, MAY 18, 2015 CITY COUNCIL CHAMBERS @ 4:30 PM 2 E MAIN STREET

- 1. Call to Order.
- 2. Roll Call.
- 3. Motion to accept and place on file minutes of the Liquor Control Commission meeting held on March 16, 2015.
- 4. Recommendation to approve a proposal for a Class D7 (non-for-profit) liquor license for Steel Beam Theatre located at 111W Main Street, St. Charles.
- 5. Recommendation to approve a proposal for a Class F-1 BYOB liquor license for E&S Fish Company located at 311 North 2<sup>nd</sup> Street, Ste. 103, St. Charles.
- 6. Recommendation to approve a proposal for a Class F-1 BYOB liquor license for Liu Brothers Bistro located at 1554 E Main Street, St. Charles.
- 7. Recommendation to approve a proposal for a Class F-2 BYOB liquor license and tobacco license for LaVita Cigar Inc. located at 2015 Dean Street, Unit 4, St. Charles.
- 8. Recommendation to approve a proposal for a Class B liquor license for The Finery Blacksmith to be located at 305 W Main Street, St. Charles (former The Copper Fox).
- 9. Recommendation to approve a proposal for Class A1 liquor license and tobacco license for Depot Liquor 2 to be located at 310 S Third Street (former St. Charles Mini-Mart).
- 10. Recommendation to approve a proposal for a standard Class B liquor license for Tiscareno Enterprises, Inc. d/b/a Gina's Subs & Pizza located at 2770 E Main Street (new owner).
- 11. Recommendation to approve proposals for nine new Massage Establishment licenses for the following business locations:
  - Shangri-La 2015 Dean Street, Ste. 7A
  - X-Sport Fitness 238 N Randall Road
  - Hong Da Spa 1550 E Main Street
  - Massage World 2460 W Main Street

- U-Spa 615 S Randall Road, Ste. 100
- Best Massage 2774 E Main Street
- Oriental Massage, Inc. 2075 Prairie Street
- Lotus Spa 1700 Lincoln Highway
- Spa Vargas Wellness 4051 E Main Street
- 12. Other Business.
- 13. Executive Session (5 ILCS 120/2 (c)(4)).
- 14. Adjournment.