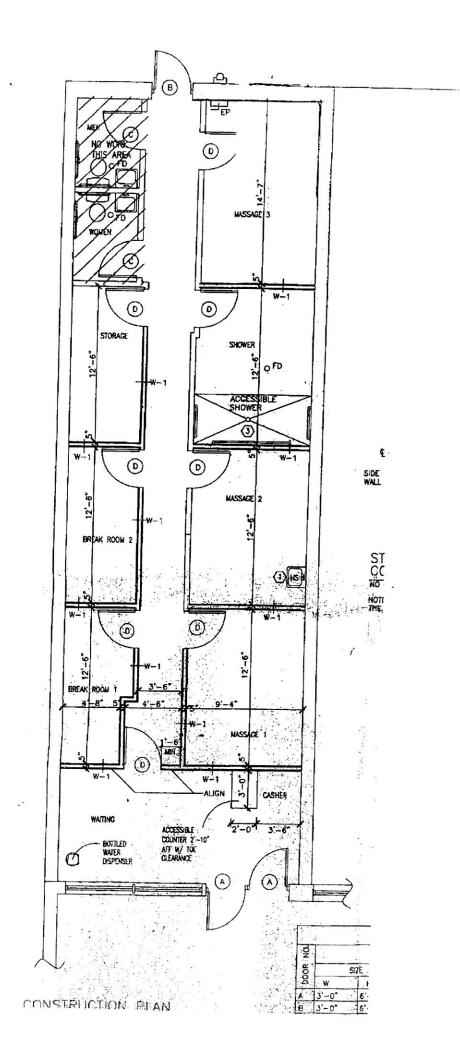

### MONDAY, MAY 18, 2015 CITY COUNCIL CHAMBERS @ 4:30 PM 2 E MAIN STREET

- 1. Call to Order.
- 2. Roll Call.
- 3. Motion to accept and place on file minutes of the Liquor Control Commission meeting held on March 16, 2015.
- 4. Recommendation to approve a proposal for a Class D7 (non-for-profit) liquor license for Steel Beam Theatre located at 111W Main Street, St. Charles.
- 5. Recommendation to approve a proposal for a Class F-1 BYOB liquor license for E&S Fish Company located at 311 North 2<sup>nd</sup> Street, Ste. 103, St. Charles.
- 6. Recommendation to approve a proposal for a Class F-1 BYOB liquor license for Liu Brothers Bistro located at 1554 E Main Street, St. Charles.
- 7. Recommendation to approve a proposal for a Class F-2 BYOB liquor license and tobacco license for LaVita Cigar Inc. located at 2015 Dean Street, Unit 4, St. Charles.
- 8. Recommendation to approve a proposal for a Class B liquor license for The Finery Blacksmith to be located at 305 W Main Street, St. Charles (former The Copper Fox).
- 9. Recommendation to approve a proposal for Class A1 liquor license and tobacco license for Depot Liquor 2 to be located at 310 S Third Street (former St. Charles Mini-Mart).
- 10. Recommendation to approve a proposal for a standard Class B liquor license for Tiscareno Enterprises, Inc. d/b/a Gina's Subs & Pizza located at 2770 E Main Street (new owner).
- 11. Recommendation to approve proposals for nine new Massage Establishment licenses for the following business locations:
  - Shangri-La 2015 Dean Street, Ste. 7A
  - X-Sport Fitness 238 N Randall Road
  - Hong Da Spa 1550 E Main Street
  - Massage World 2460 W Main Street

- U-Spa 615 S Randall Road, Ste. 100
- Best Massage 2774 E Main Street
- Oriental Massage, Inc. 2075 Prairie Street
- Lotus Spa 1700 Lincoln Highway
- Spa Vargas Wellness 4051 E Main Street
- 12. Other Business.
- 13. Executive Session (5 ILCS 120/2 (c)(4)).
- 14. Adjournment.