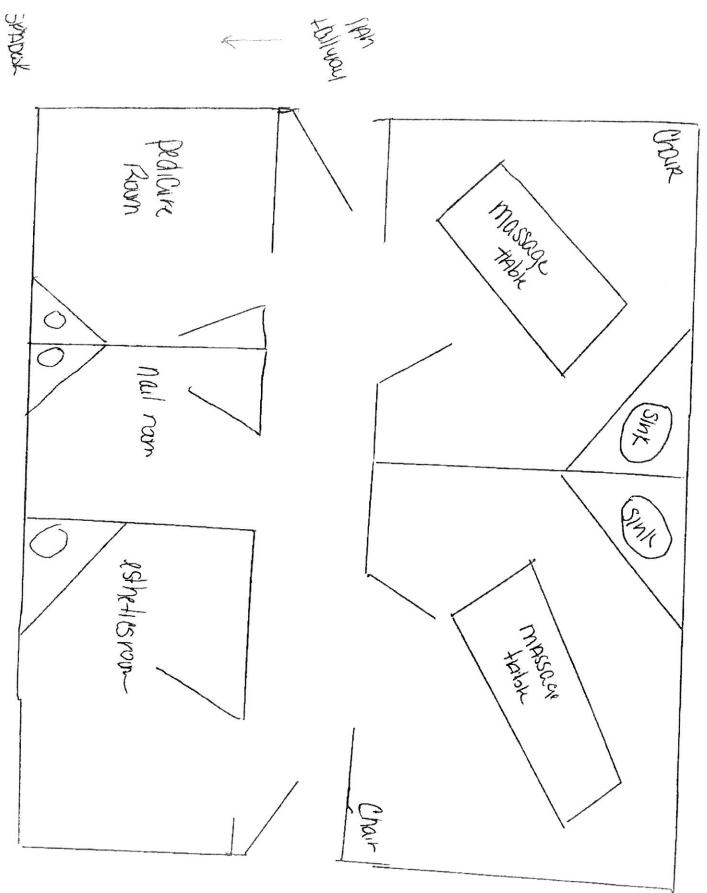

### MONDAY, MAY 18, 2015 CITY COUNCIL CHAMBERS @ 4:30 PM 2 E MAIN STREET

- 1. Call to Order.
- 2. Roll Call.
- 3. Motion to accept and place on file minutes of the Liquor Control Commission meeting held on March 16, 2015.
- 4. Recommendation to approve a proposal for a Class D7 (non-for-profit) liquor license for Steel Beam Theatre located at 111W Main Street, St. Charles.
- 5. Recommendation to approve a proposal for a Class F-1 BYOB liquor license for E&S Fish Company located at 311 North 2<sup>nd</sup> Street, Ste. 103, St. Charles.
- 6. Recommendation to approve a proposal for a Class F-1 BYOB liquor license for Liu Brothers Bistro located at 1554 E Main Street, St. Charles.
- 7. Recommendation to approve a proposal for a Class F-2 BYOB liquor license and tobacco license for LaVita Cigar Inc. located at 2015 Dean Street, Unit 4, St. Charles.
- 8. Recommendation to approve a proposal for a Class B liquor license for The Finery Blacksmith to be located at 305 W Main Street, St. Charles (former The Copper Fox).
- 9. Recommendation to approve a proposal for Class A1 liquor license and tobacco license for Depot Liquor 2 to be located at 310 S Third Street (former St. Charles Mini-Mart).
- 10. Recommendation to approve a proposal for a standard Class B liquor license for Tiscareno Enterprises, Inc. d/b/a Gina's Subs & Pizza located at 2770 E Main Street (new owner).
- 11. Recommendation to approve proposals for nine new Massage Establishment licenses for the following business locations:
  - Shangri-La 2015 Dean Street, Ste. 7A
  - X-Sport Fitness 238 N Randall Road
  - Hong Da Spa 1550 E Main Street
  - Massage World 2460 W Main Street

- U-Spa 615 S Randall Road, Ste. 100
- Best Massage 2774 E Main Street
- Oriental Massage, Inc. 2075 Prairie Street
- Lotus Spa 1700 Lincoln Highway
- Spa Vargas Wellness 4051 E Main Street
- 12. Other Business.
- 13. Executive Session (5 ILCS 120/2 (c)(4)).
- 14. Adjournment.