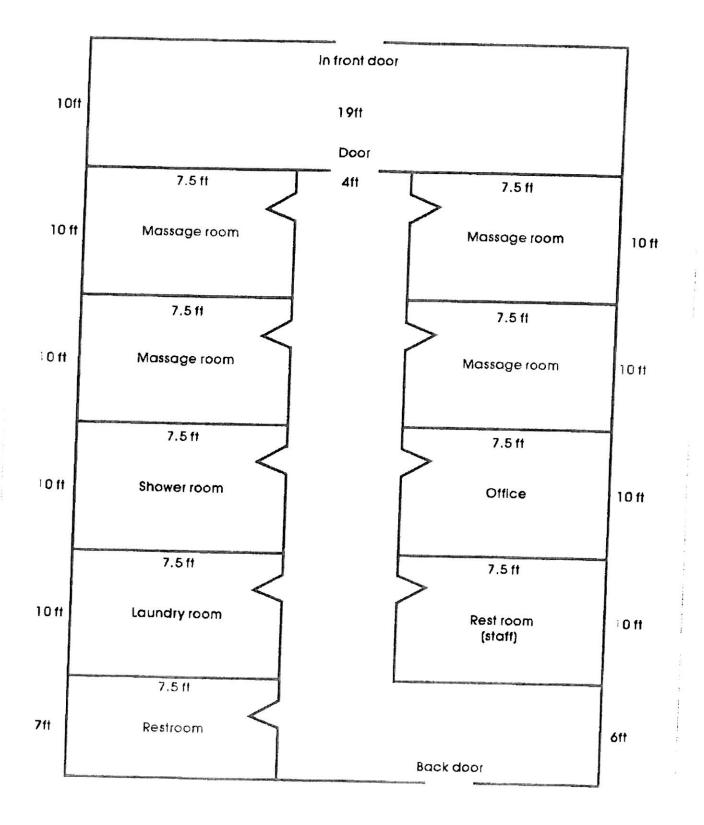

### MONDAY, MAY 18, 2015 CITY COUNCIL CHAMBERS @ 4:30 PM 2 E MAIN STREET

- 1. Call to Order.
- 2. Roll Call.
- 3. Motion to accept and place on file minutes of the Liquor Control Commission meeting held on March 16, 2015.
- 4. Recommendation to approve a proposal for a Class D7 (non-for-profit) liquor license for Steel Beam Theatre located at 111W Main Street, St. Charles.
- 5. Recommendation to approve a proposal for a Class F-1 BYOB liquor license for E&S Fish Company located at 311 North 2<sup>nd</sup> Street, Ste. 103, St. Charles.
- 6. Recommendation to approve a proposal for a Class F-1 BYOB liquor license for Liu Brothers Bistro located at 1554 E Main Street, St. Charles.
- 7. Recommendation to approve a proposal for a Class F-2 BYOB liquor license and tobacco license for LaVita Cigar Inc. located at 2015 Dean Street, Unit 4, St. Charles.
- 8. Recommendation to approve a proposal for a Class B liquor license for The Finery Blacksmith to be located at 305 W Main Street, St. Charles (former The Copper Fox).
- 9. Recommendation to approve a proposal for Class A1 liquor license and tobacco license for Depot Liquor 2 to be located at 310 S Third Street (former St. Charles Mini-Mart).
- 10. Recommendation to approve a proposal for a standard Class B liquor license for Tiscareno Enterprises, Inc. d/b/a Gina's Subs & Pizza located at 2770 E Main Street (new owner).
- 11. Recommendation to approve proposals for nine new Massage Establishment licenses for the following business locations:
  - Shangri-La 2015 Dean Street, Ste. 7A
  - X-Sport Fitness 238 N Randall Road
  - Hong Da Spa 1550 E Main Street
  - Massage World 2460 W Main Street

- U-Spa 615 S Randall Road, Ste. 100
- Best Massage 2774 E Main Street
- Oriental Massage, Inc. 2075 Prairie Street
- Lotus Spa 1700 Lincoln Highway
- Spa Vargas Wellness 4051 E Main Street
- 12. Other Business.
- 13. Executive Session (5 ILCS 120/2 (c)(4)).
- 14. Adjournment.