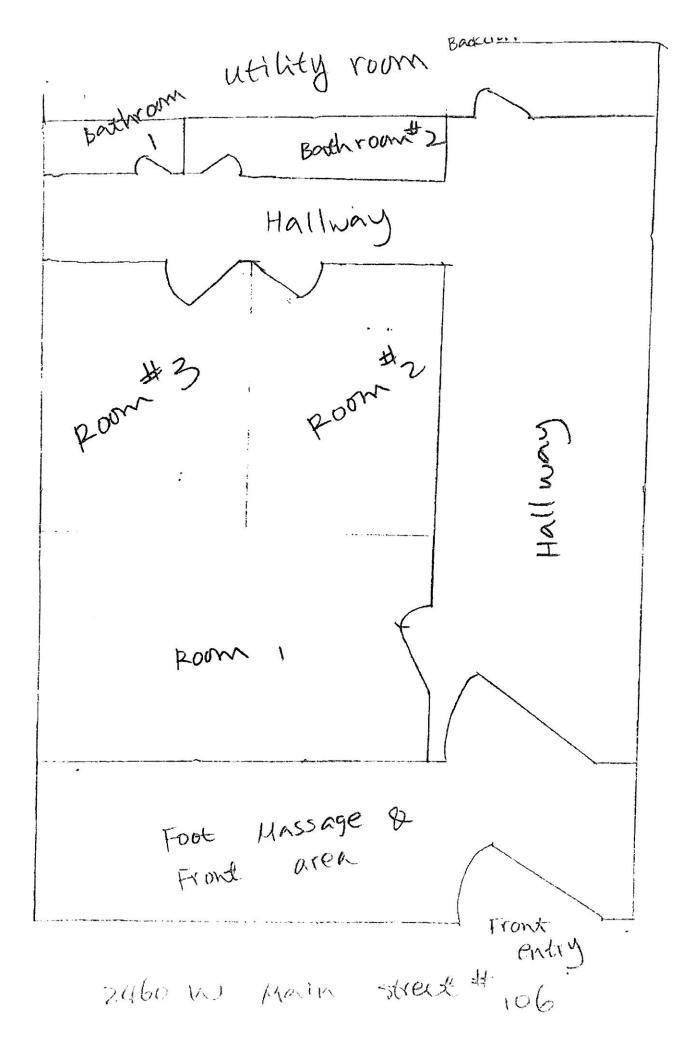

#### 4. Mayor's Office

- a. Recommendation to approve a Class D7 (non-for-profit) liquor license for Steel Beam Theatre located at 111 W Main Street, St. Charles.
- b. Recommendation to approve a Class F-1 BYOB liquor license for E&S Fish Company located at 311 North 2<sup>nd</sup> Street, Ste. 103, St. Charles.
- c. Recommendation to approve a Class F-1 BYOB liquor license for Liu Brothers Bistro located at 1554 E Main Street, St. Charles.
- d. Recommendation to approve a Class F-2 BYOB liquor license and tobacco license for LaVita Cigar Inc. located at 2015 Dean Street, Unit 4, St. Charles.
- e. Recommendation to approve a Class B liquor license for The Finery & Blacksmith Bar to be located at 305 W Main Street, St. Charles (former The Copper Fox).
- f. Recommendation to approve a Class B liquor license for Tiscareno Enterprises, Inc. d/b/a Gina's Subs & Pizza located at 2770 E Main Street (new owner).
- g. Recommendation to approve a Massage Establishment license for Shangri-La located at 2015 Dean Street, Ste. 7A, St. Charles.
- h. Recommendation to approve a Massage Establishment license for X-Sport Fitness located at 238 N Randall Road, St. Charles.
- i. Recommendation to approve a Massage Establishment license for Hong Da Spa located at 1550 E Main Street, St. Charles.
- j. Recommendation to approve a Massage Establishment license for Massage World located at 2460 W Main Street, St. Charles.
- k. Recommendation to approve a Massage Establishment license for U-Spa located at 615 Randall Road, Ste. 100, St. Charles.
- 1. Recommendation to approve a Massage Establishment license for Best Massage located 2774 3 Main Street, St. Charles.
- m. Recommendation to approve a Massage Establishment license for Oriental Massage, Inc. located at 2075 Prairie Street, St. Charles.
- n. Recommendation to approve a Massage Establishment license for Lotus Spa, 1700 Lincoln Highway, St. Charles.