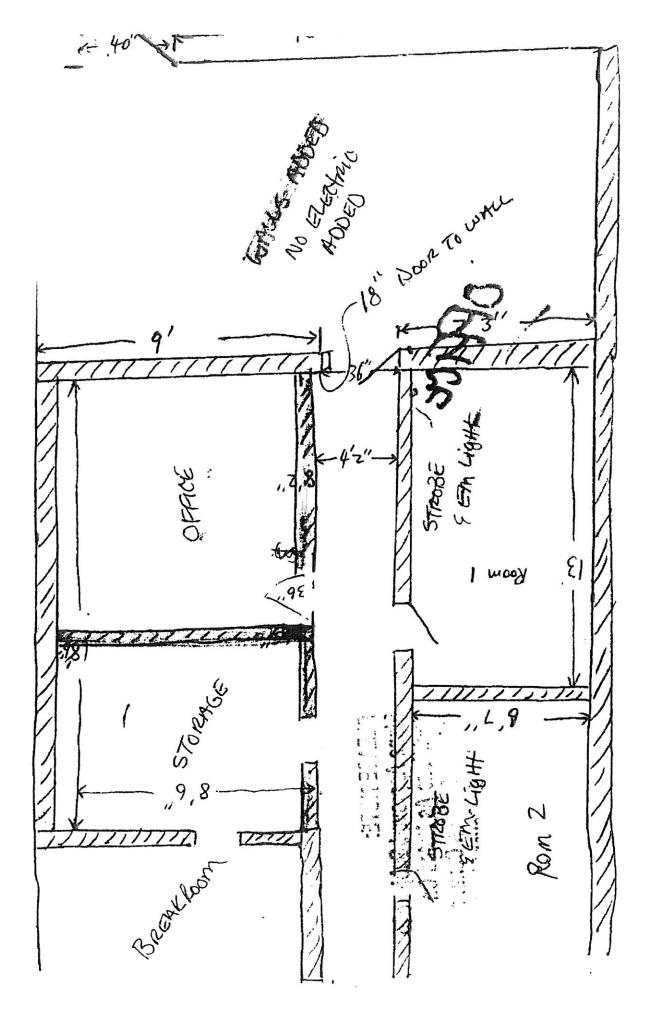

#### 4. Mayor's Office

- a. Recommendation to approve a Class D7 (non-for-profit) liquor license for Steel Beam Theatre located at 111 W Main Street, St. Charles.
- b. Recommendation to approve a Class F-1 BYOB liquor license for E&S Fish Company located at 311 North 2<sup>nd</sup> Street, Ste. 103, St. Charles.
- c. Recommendation to approve a Class F-1 BYOB liquor license for Liu Brothers Bistro located at 1554 E Main Street, St. Charles.
- d. Recommendation to approve a Class F-2 BYOB liquor license and tobacco license for LaVita Cigar Inc. located at 2015 Dean Street, Unit 4, St. Charles.
- e. Recommendation to approve a Class B liquor license for The Finery & Blacksmith Bar to be located at 305 W Main Street, St. Charles (former The Copper Fox).
- f. Recommendation to approve a Class B liquor license for Tiscareno Enterprises, Inc. d/b/a Gina's Subs & Pizza located at 2770 E Main Street (new owner).
- g. Recommendation to approve a Massage Establishment license for Shangri-La located at 2015 Dean Street, Ste. 7A, St. Charles.
- h. Recommendation to approve a Massage Establishment license for X-Sport Fitness located at 238 N Randall Road, St. Charles.
- i. Recommendation to approve a Massage Establishment license for Hong Da Spa located at 1550 E Main Street, St. Charles.
- j. Recommendation to approve a Massage Establishment license for Massage World located at 2460 W Main Street, St. Charles.
- k. Recommendation to approve a Massage Establishment license for U-Spa located at 615 Randall Road, Ste. 100, St. Charles.
- 1. Recommendation to approve a Massage Establishment license for Best Massage located 2774 3 Main Street, St. Charles.
- m. Recommendation to approve a Massage Establishment license for Oriental Massage, Inc. located at 2075 Prairie Street, St. Charles.
- n. Recommendation to approve a Massage Establishment license for Lotus Spa, 1700 Lincoln Highway, St. Charles.