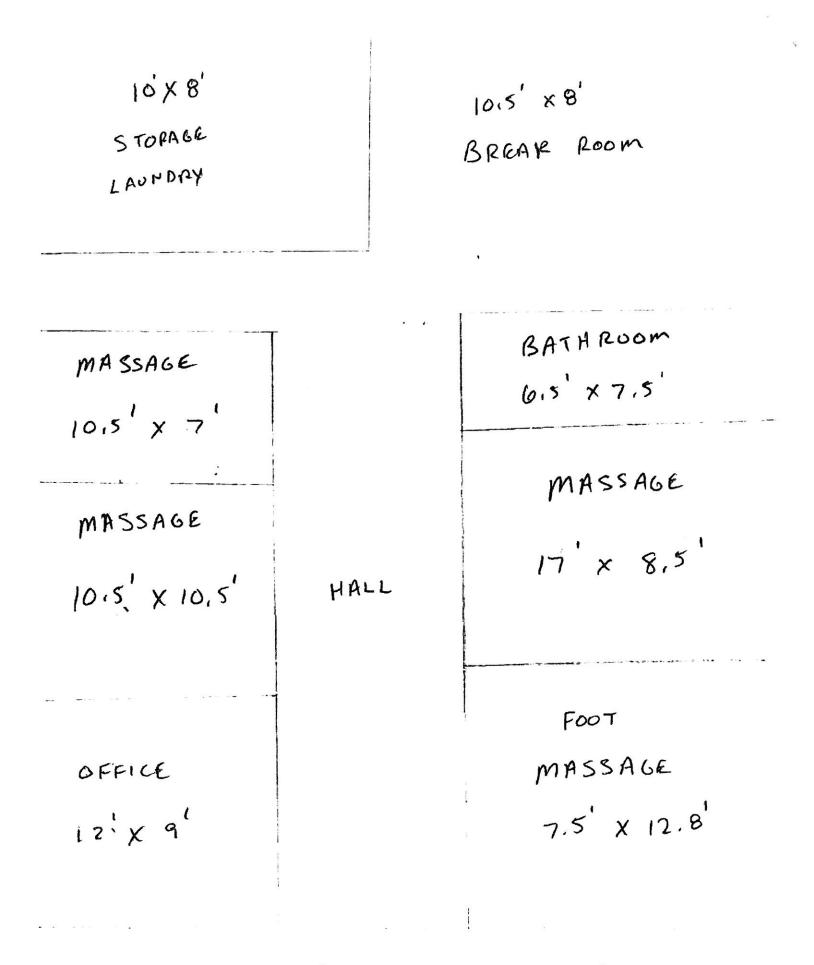

#### 4. Mayor's Office

- a. Recommendation to approve a Class D7 (non-for-profit) liquor license for Steel Beam Theatre located at 111 W Main Street, St. Charles.
- b. Recommendation to approve a Class F-1 BYOB liquor license for E&S Fish Company located at 311 North 2<sup>nd</sup> Street, Ste. 103, St. Charles.
- c. Recommendation to approve a Class F-1 BYOB liquor license for Liu Brothers Bistro located at 1554 E Main Street, St. Charles.
- d. Recommendation to approve a Class F-2 BYOB liquor license and tobacco license for LaVita Cigar Inc. located at 2015 Dean Street, Unit 4, St. Charles.
- e. Recommendation to approve a Class B liquor license for The Finery & Blacksmith Bar to be located at 305 W Main Street, St. Charles (former The Copper Fox).
- f. Recommendation to approve a Class B liquor license for Tiscareno Enterprises, Inc. d/b/a Gina's Subs & Pizza located at 2770 E Main Street (new owner).
- g. Recommendation to approve a Massage Establishment license for Shangri-La located at 2015 Dean Street, Ste. 7A, St. Charles.
- h. Recommendation to approve a Massage Establishment license for X-Sport Fitness located at 238 N Randall Road, St. Charles.
- i. Recommendation to approve a Massage Establishment license for Hong Da Spa located at 1550 E Main Street, St. Charles.
- j. Recommendation to approve a Massage Establishment license for Massage World located at 2460 W Main Street, St. Charles.
- k. Recommendation to approve a Massage Establishment license for U-Spa located at 615 Randall Road, Ste. 100, St. Charles.
- 1. Recommendation to approve a Massage Establishment license for Best Massage located 2774 3 Main Street, St. Charles.
- m. Recommendation to approve a Massage Establishment license for Oriental Massage, Inc. located at 2075 Prairie Street, St. Charles.
- n. Recommendation to approve a Massage Establishment license for Lotus Spa, 1700 Lincoln Highway, St. Charles.