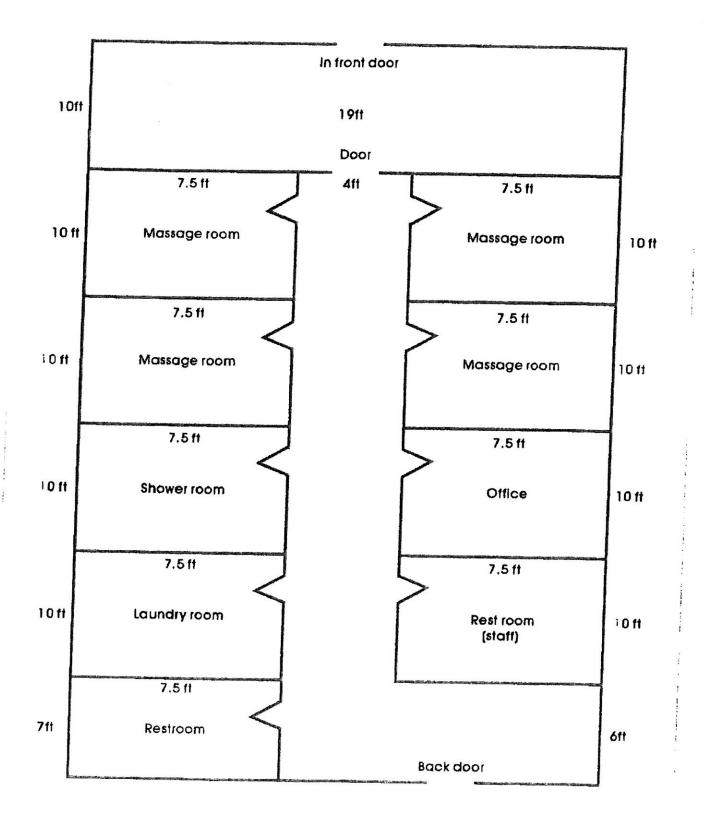

#### 4. Mayor's Office

- a. Recommendation to approve a Class D7 (non-for-profit) liquor license for Steel Beam Theatre located at 111 W Main Street, St. Charles.
- b. Recommendation to approve a Class F-1 BYOB liquor license for E&S Fish Company located at 311 North 2<sup>nd</sup> Street, Ste. 103, St. Charles.
- c. Recommendation to approve a Class F-1 BYOB liquor license for Liu Brothers Bistro located at 1554 E Main Street, St. Charles.
- d. Recommendation to approve a Class F-2 BYOB liquor license and tobacco license for LaVita Cigar Inc. located at 2015 Dean Street, Unit 4, St. Charles.
- e. Recommendation to approve a Class B liquor license for The Finery & Blacksmith Bar to be located at 305 W Main Street, St. Charles (former The Copper Fox).
- f. Recommendation to approve a Class B liquor license for Tiscareno Enterprises, Inc. d/b/a Gina's Subs & Pizza located at 2770 E Main Street (new owner).
- g. Recommendation to approve a Massage Establishment license for Shangri-La located at 2015 Dean Street, Ste. 7A, St. Charles.
- h. Recommendation to approve a Massage Establishment license for X-Sport Fitness located at 238 N Randall Road, St. Charles.
- i. Recommendation to approve a Massage Establishment license for Hong Da Spa located at 1550 E Main Street, St. Charles.
- j. Recommendation to approve a Massage Establishment license for Massage World located at 2460 W Main Street, St. Charles.
- k. Recommendation to approve a Massage Establishment license for U-Spa located at 615 Randall Road, Ste. 100, St. Charles.
- 1. Recommendation to approve a Massage Establishment license for Best Massage located 2774 3 Main Street, St. Charles.
- m. Recommendation to approve a Massage Establishment license for Oriental Massage, Inc. located at 2075 Prairie Street, St. Charles.
- n. Recommendation to approve a Massage Establishment license for Lotus Spa, 1700 Lincoln Highway, St. Charles.