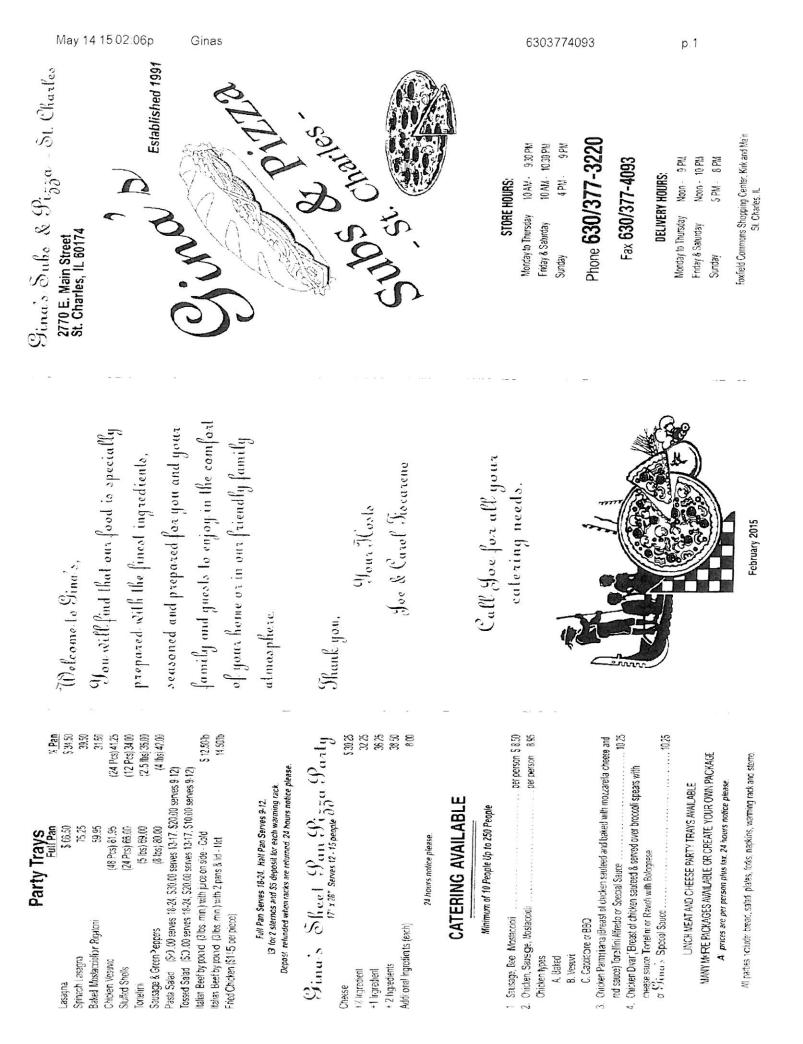

#### 4. Mayor's Office

- a. Recommendation to approve a Class D7 (non-for-profit) liquor license for Steel Beam Theatre located at 111 W Main Street, St. Charles.
- b. Recommendation to approve a Class F-1 BYOB liquor license for E&S Fish Company located at 311 North 2<sup>nd</sup> Street, Ste. 103, St. Charles.
- c. Recommendation to approve a Class F-1 BYOB liquor license for Liu Brothers Bistro located at 1554 E Main Street, St. Charles.
- d. Recommendation to approve a Class F-2 BYOB liquor license and tobacco license for LaVita Cigar Inc. located at 2015 Dean Street, Unit 4, St. Charles.
- e. Recommendation to approve a Class B liquor license for The Finery & Blacksmith Bar to be located at 305 W Main Street, St. Charles (former The Copper Fox).
- f. Recommendation to approve a Class B liquor license for Tiscareno Enterprises, Inc. d/b/a Gina's Subs & Pizza located at 2770 E Main Street (new owner).
- g. Recommendation to approve a Massage Establishment license for Shangri-La located at 2015 Dean Street, Ste. 7A, St. Charles.
- h. Recommendation to approve a Massage Establishment license for X-Sport Fitness located at 238 N Randall Road, St. Charles.
- i. Recommendation to approve a Massage Establishment license for Hong Da Spa located at 1550 E Main Street, St. Charles.
- j. Recommendation to approve a Massage Establishment license for Massage World located at 2460 W Main Street, St. Charles.
- k. Recommendation to approve a Massage Establishment license for U-Spa located at 615 Randall Road, Ste. 100, St. Charles.
- 1. Recommendation to approve a Massage Establishment license for Best Massage located 2774 3 Main Street, St. Charles.
- m. Recommendation to approve a Massage Establishment license for Oriental Massage, Inc. located at 2075 Prairie Street, St. Charles.
- n. Recommendation to approve a Massage Establishment license for Lotus Spa, 1700 Lincoln Highway, St. Charles.

Thank you in advance for your consideration in these matters.

| Steel Beam (D7):               | 111 W. Main Street                                        |
|--------------------------------|-----------------------------------------------------------|
| E& S Fish Company (F1-BYOB)*:  | 311 N. 2 <sup>nd</sup> Street, Suite 103                  |
| Liu Brothers Bistro (F1-BYOB*: | 1554 E. Main Street                                       |
| LaVita Cigars (F2-BYOB)*:      | 2015 Dean Street, Unit #4                                 |
| The Finery (B):                | 305 W. Main Street                                        |
| Depot Liquor (A1):             | 310 S. 3 <sup>rd</sup> Street (Tabled to June 15 meeting) |
| Gina's Subs (B):               | 2770 E. Main Street                                       |