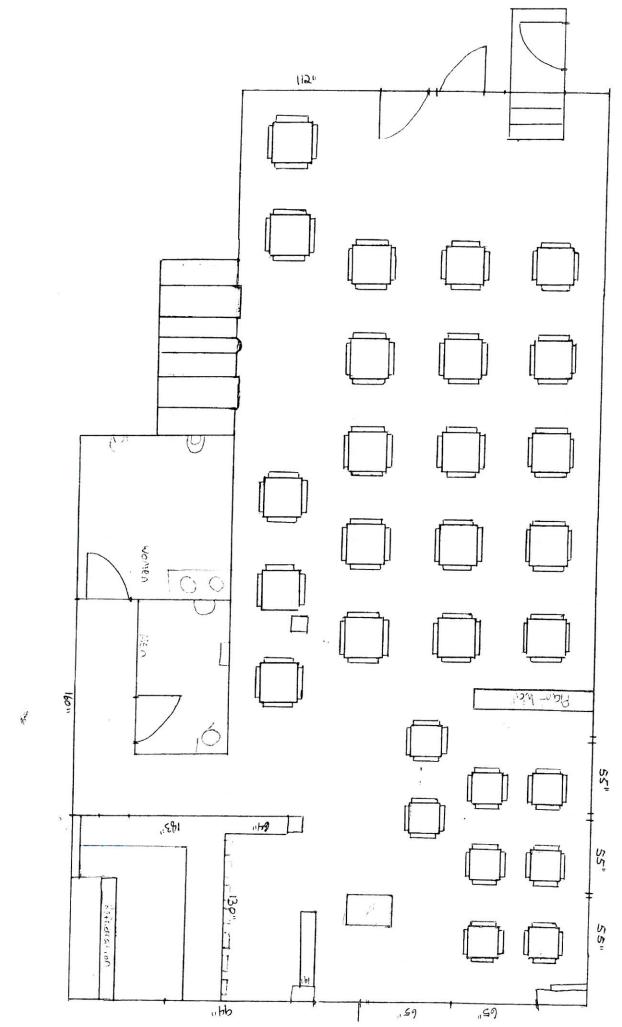

#### 4. Mayor's Office

- a. Recommendation to approve a Class D7 (non-for-profit) liquor license for Steel Beam Theatre located at 111 W Main Street, St. Charles.
- b. Recommendation to approve a Class F-1 BYOB liquor license for E&S Fish Company located at 311 North 2<sup>nd</sup> Street, Ste. 103, St. Charles.
- c. Recommendation to approve a Class F-1 BYOB liquor license for Liu Brothers Bistro located at 1554 E Main Street, St. Charles.
- d. Recommendation to approve a Class F-2 BYOB liquor license and tobacco license for LaVita Cigar Inc. located at 2015 Dean Street, Unit 4, St. Charles.
- e. Recommendation to approve a Class B liquor license for The Finery & Blacksmith Bar to be located at 305 W Main Street, St. Charles (former The Copper Fox).
- f. Recommendation to approve a Class B liquor license for Tiscareno Enterprises, Inc. d/b/a Gina's Subs & Pizza located at 2770 E Main Street (new owner).
- g. Recommendation to approve a Massage Establishment license for Shangri-La located at 2015 Dean Street, Ste. 7A, St. Charles.
- h. Recommendation to approve a Massage Establishment license for X-Sport Fitness located at 238 N Randall Road, St. Charles.
- i. Recommendation to approve a Massage Establishment license for Hong Da Spa located at 1550 E Main Street, St. Charles.
- j. Recommendation to approve a Massage Establishment license for Massage World located at 2460 W Main Street, St. Charles.
- k. Recommendation to approve a Massage Establishment license for U-Spa located at 615 Randall Road, Ste. 100, St. Charles.
- 1. Recommendation to approve a Massage Establishment license for Best Massage located 2774 3 Main Street, St. Charles.
- m. Recommendation to approve a Massage Establishment license for Oriental Massage, Inc. located at 2075 Prairie Street, St. Charles.
- n. Recommendation to approve a Massage Establishment license for Lotus Spa, 1700 Lincoln Highway, St. Charles.

Thank you in advance for your consideration in these matters.

| Steel Beam (D7):               | 111 W. Main Street                                        |
|--------------------------------|-----------------------------------------------------------|
| E& S Fish Company (F1-BYOB)*:  | 311 N. 2 <sup>nd</sup> Street, Suite 103                  |
| Liu Brothers Bistro (F1-BYOB*: | 1554 E. Main Street                                       |
| LaVita Cigars (F2-BYOB)*:      | 2015 Dean Street, Unit #4                                 |
| The Finery (B):                | 305 W. Main Street                                        |
| Depot Liquor (A1):             | 310 S. 3 <sup>rd</sup> Street (Tabled to June 15 meeting) |
| Gina's Subs (B):               | 2770 E. Main Street                                       |