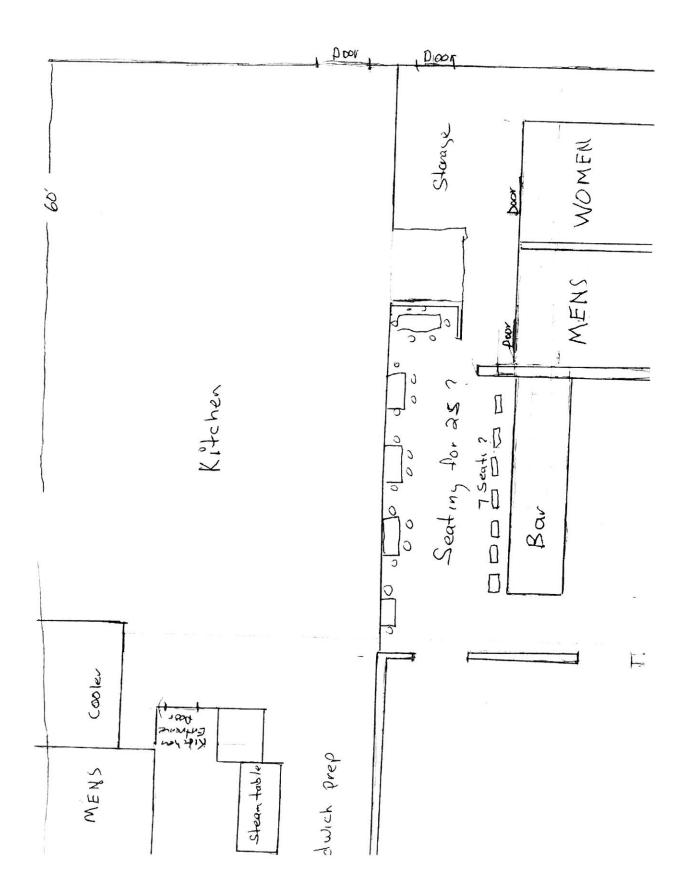

#### 4. Mayor's Office

- a. Recommendation to approve a Class D7 (non-for-profit) liquor license for Steel Beam Theatre located at 111 W Main Street, St. Charles.
- b. Recommendation to approve a Class F-1 BYOB liquor license for E&S Fish Company located at 311 North 2<sup>nd</sup> Street, Ste. 103, St. Charles.
- c. Recommendation to approve a Class F-1 BYOB liquor license for Liu Brothers Bistro located at 1554 E Main Street, St. Charles.
- d. Recommendation to approve a Class F-2 BYOB liquor license and tobacco license for LaVita Cigar Inc. located at 2015 Dean Street, Unit 4, St. Charles.
- e. Recommendation to approve a Class B liquor license for The Finery & Blacksmith Bar to be located at 305 W Main Street, St. Charles (former The Copper Fox).
- f. Recommendation to approve a Class B liquor license for Tiscareno Enterprises, Inc. d/b/a Gina's Subs & Pizza located at 2770 E Main Street (new owner).
- g. Recommendation to approve a Massage Establishment license for Shangri-La located at 2015 Dean Street, Ste. 7A, St. Charles.
- h. Recommendation to approve a Massage Establishment license for X-Sport Fitness located at 238 N Randall Road, St. Charles.
- i. Recommendation to approve a Massage Establishment license for Hong Da Spa located at 1550 E Main Street, St. Charles.
- j. Recommendation to approve a Massage Establishment license for Massage World located at 2460 W Main Street, St. Charles.
- k. Recommendation to approve a Massage Establishment license for U-Spa located at 615 Randall Road, Ste. 100, St. Charles.
- 1. Recommendation to approve a Massage Establishment license for Best Massage located 2774 3 Main Street, St. Charles.
- m. Recommendation to approve a Massage Establishment license for Oriental Massage, Inc. located at 2075 Prairie Street, St. Charles.
- n. Recommendation to approve a Massage Establishment license for Lotus Spa, 1700 Lincoln Highway, St. Charles.

Thank you in advance for your consideration in these matters.

| Steel Beam (D7):               | 111 W. Main Street                                        |
|--------------------------------|-----------------------------------------------------------|
| E& S Fish Company (F1-BYOB)*:  | 311 N. 2 <sup>nd</sup> Street, Suite 103                  |
| Liu Brothers Bistro (F1-BYOB*: | 1554 E. Main Street                                       |
| LaVita Cigars (F2-BYOB)*:      | 2015 Dean Street, Unit #4                                 |
| The Finery (B):                | 305 W. Main Street                                        |
| Depot Liquor (A1):             | 310 S. 3 <sup>rd</sup> Street (Tabled to June 15 meeting) |
| Gina's Subs (B):               | 2770 E. Main Street                                       |