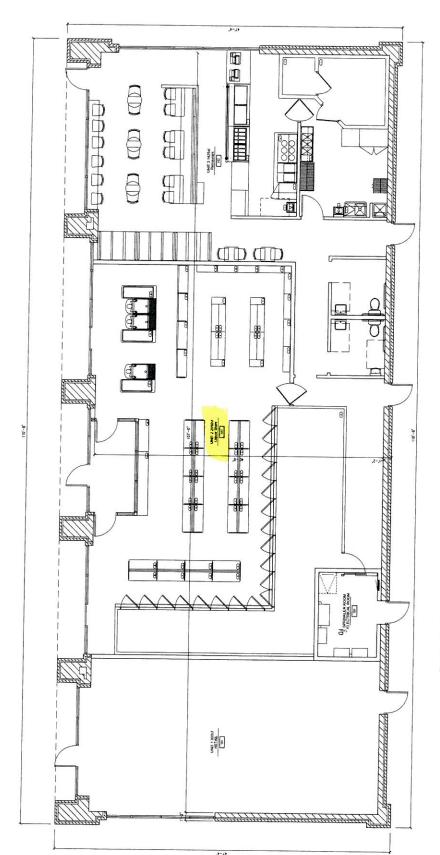

## **Executive Summary:**

This is a request for a new Class B liquor license for The Pride Stores, Inc. d/b/a Urban Grill to be located at a retail center at 1850 Bricher Road, Unit #, St. Charles. This business is not requesting a late night permit. This is a new construction site and the buildings have not yet been erected.

All paper work is in order, background check has been completed by the Police Department. At such time no employees or manager have been hire but BASSET certificates will be required as requested by City code. Please see the attached memo for additional information.

This application is recommended by city staff for approval to move forward to Committee.

Attachments: (please list)

Application (front page)

Memo

**Background Check** 

Menu

Site Plan and Business Plan