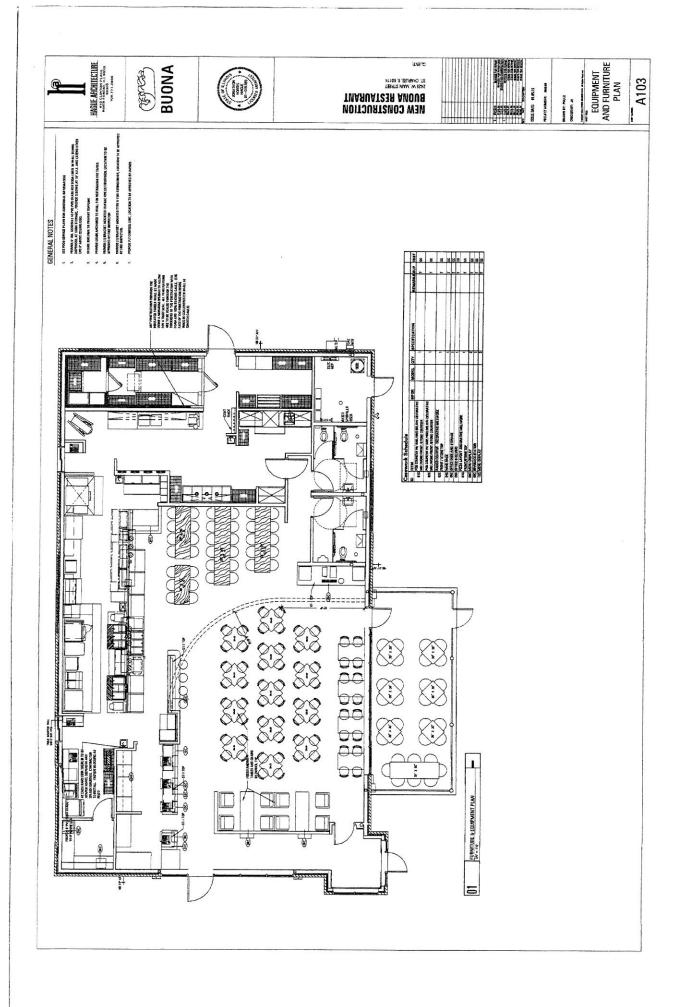

|             |            | AGENDA ITEM EXECUTIVE SUMMARY                                                                                                                                                                                |
|-------------|------------|--------------------------------------------------------------------------------------------------------------------------------------------------------------------------------------------------------------|
|             | Title:     | Recommendation to Approve a Proposal for a Class B Liquor License for The Pride Stores, Inc. d/b/a Urban Grill to be Located in a Retail Center at 1850 Bricher Road, Unit #, St. Charles (new construction) |
| ST. CHARLES | Presenter: | Mayor Rogina                                                                                                                                                                                                 |

## **Executive Summary:**

This is a request for a new Class B liquor license for The Pride Stores, Inc. d/b/a Urban Grill to be located at a retail center at 1850 Bricher Road, Unit #, St. Charles. This business is not requesting a late night permit. This is a new construction site and the buildings have not yet been erected.

This application is recommended by city staff for approval to move forward to Committee.

Attachments: (please list)

Application (front page)

Memo

**Background Check** 

Menu

Site Plan and Business Plan