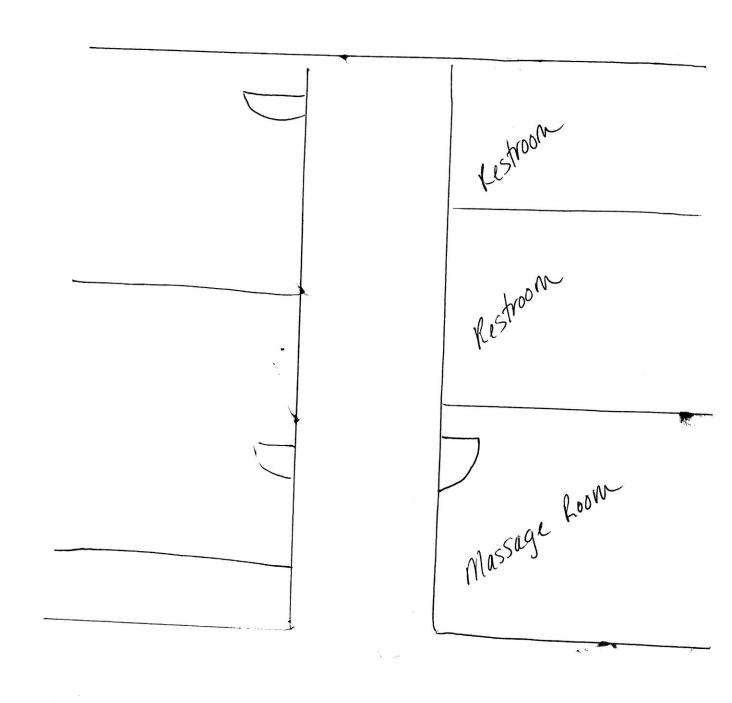

# 11. Recommendation to approve proposals for nine new Massage Establishment licenses for the following business locations:

Shangri-La
X-Sport Fitness
Hong Da Spa
Massage World
2015 Dean Street, Ste. 7A
238 N Randall Road
1550 E Main Street
2460 W Main Street

• U-Spa 615 S Randall Road, Ste. 100

Best Massage
 Oriental Massage, Inc.
 Lotus Spa
 Spa Vargas Wellness
 2774 E Main Street
 2075 Prairie Street
 1700 Lincoln Highway
 4051 E Main Street

**Deputy Chief Huffman:** This is an inaugural request for nine new massage establishment licenses located within the City of St. Charles. For the record I'll read the names and addresses of the applicants:

Shangri-La
X-Sport Fitness
Hong Da Spa
Massage World
Spa 1550 E Main Street
2460 W Main Street

• U-Spa 615 S Randall Road, Ste. 100

Best Massage
 Oriental Massage, Inc.
 Lotus Spa
 Spa Vargas Wellness
 2774 E Main Street
 2075 Prairie Street
 1700 Lincoln Highway
 4051 E Main Street