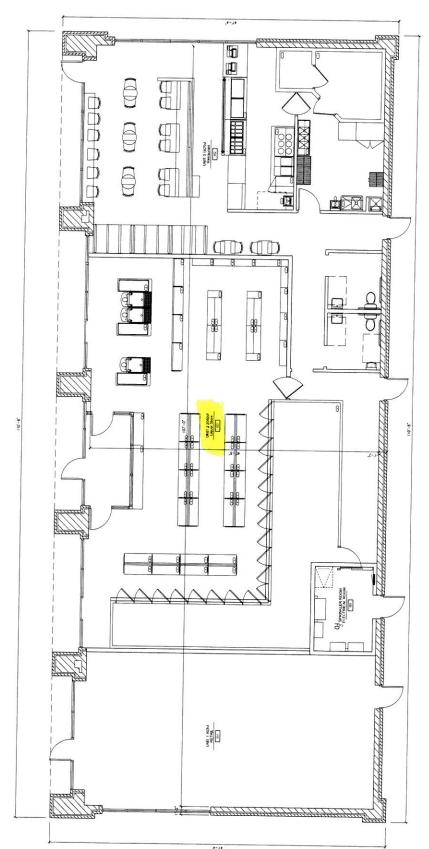

## **Executive Summary:**

This is a request for a new Class B liquor license for The Pride Stores, Inc. d/b/a Urban Grill to be located at a retail center at 1850 Bricher Road, Unit #, St. Charles. This business is not requesting a late night permit. This is a new construction site and the buildings have not yet been erected.

This application is recommended by city staff for approval to move forward to Committee.

Attachments: (please list)

Application (front page)

Memo

**Background Check** 

Menu

Site Plan and Business Plan

## Recommendation / Suggested Action (briefly explain):

Recommendation to approve a proposal for a Class B liquor license for The Pride Stores, Inc. d/b/a Urban Grill to be located in a retail center at 1850 Bricher Road, Unit #, St. Charles (new construction).