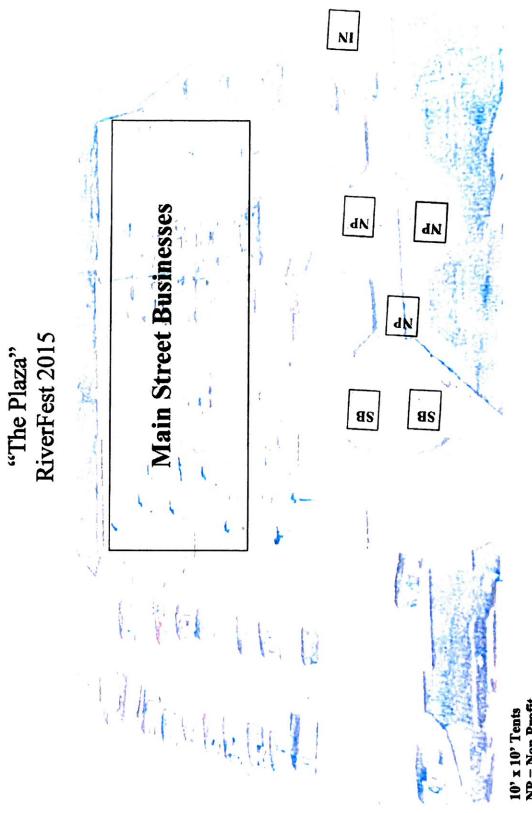

#### 5. Finance Department

- a. Mid-Year Presentation by St. Charles Convention and Visitor's Bureau Updates to 2016 Activities.
- b. Seeking direction regarding a supplemental request for funding assistance from Riverfest for the 2015 event.