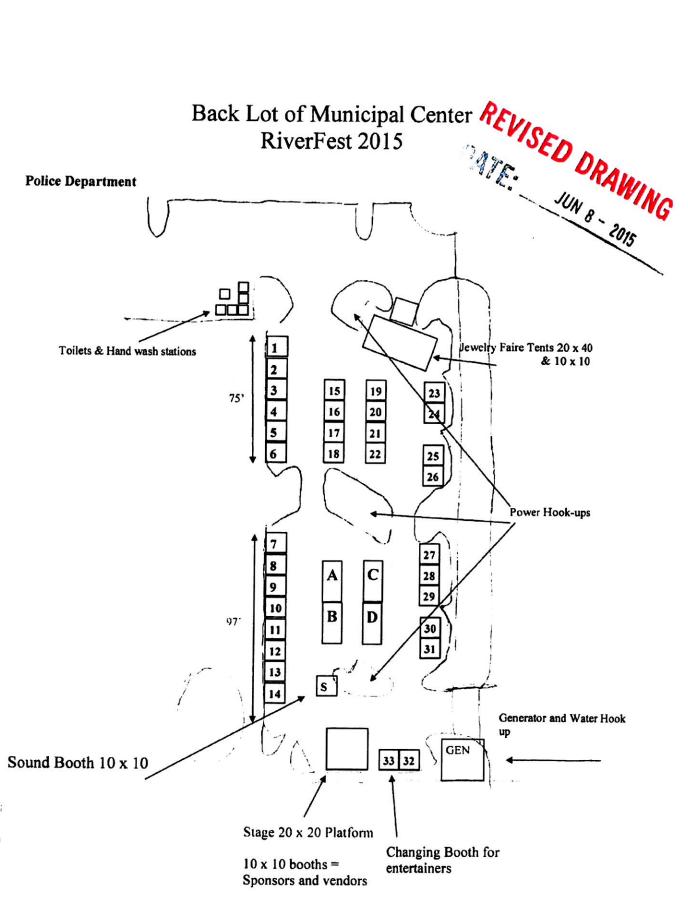

#### 5. Finance Department

- a. Mid-Year Presentation by St. Charles Convention and Visitor's Bureau Updates to 2016 Activities.
- b. Seeking direction regarding a supplemental request for funding assistance from Riverfest for the 2015 event.