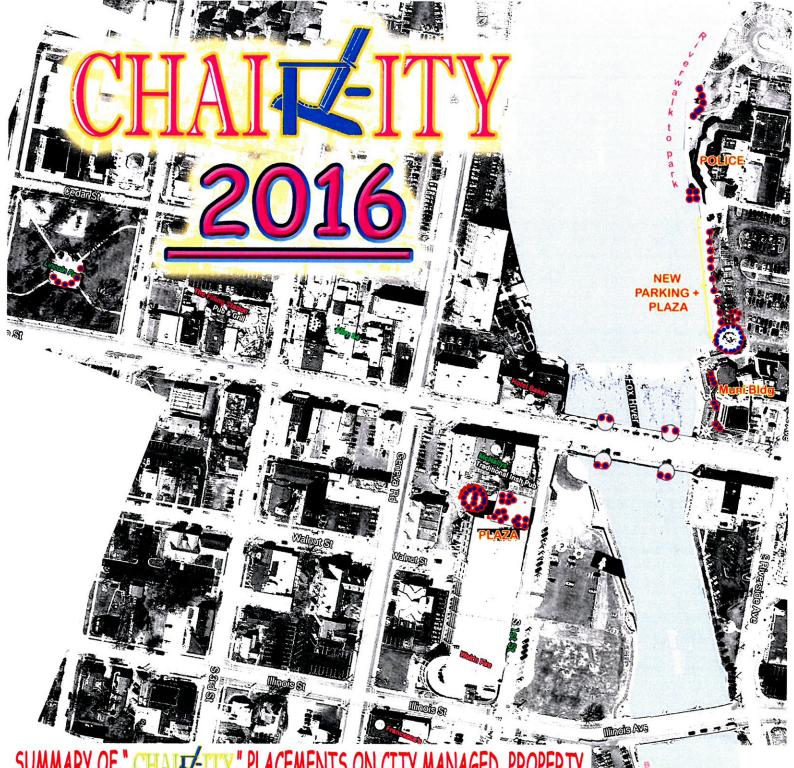

- 20 the new Municipal Volunteer Plaza
- 10+ along riverwalk between Muni bldg & Police station
- 4-6 on deck outside Police
- 6-8 around Muni Building , same as last year
- along/in alcoves of wall -West side Muni facing river
- 2 in each of 4 Bridge Gazebos on river side
- 20+ in the 1st ST. Plaza- 15 in the amphitheatre / 15 in plazaspace
- Bob Leonard Walkway at sculpture plaza area
- 15+ Lincoln Park Band Shell area