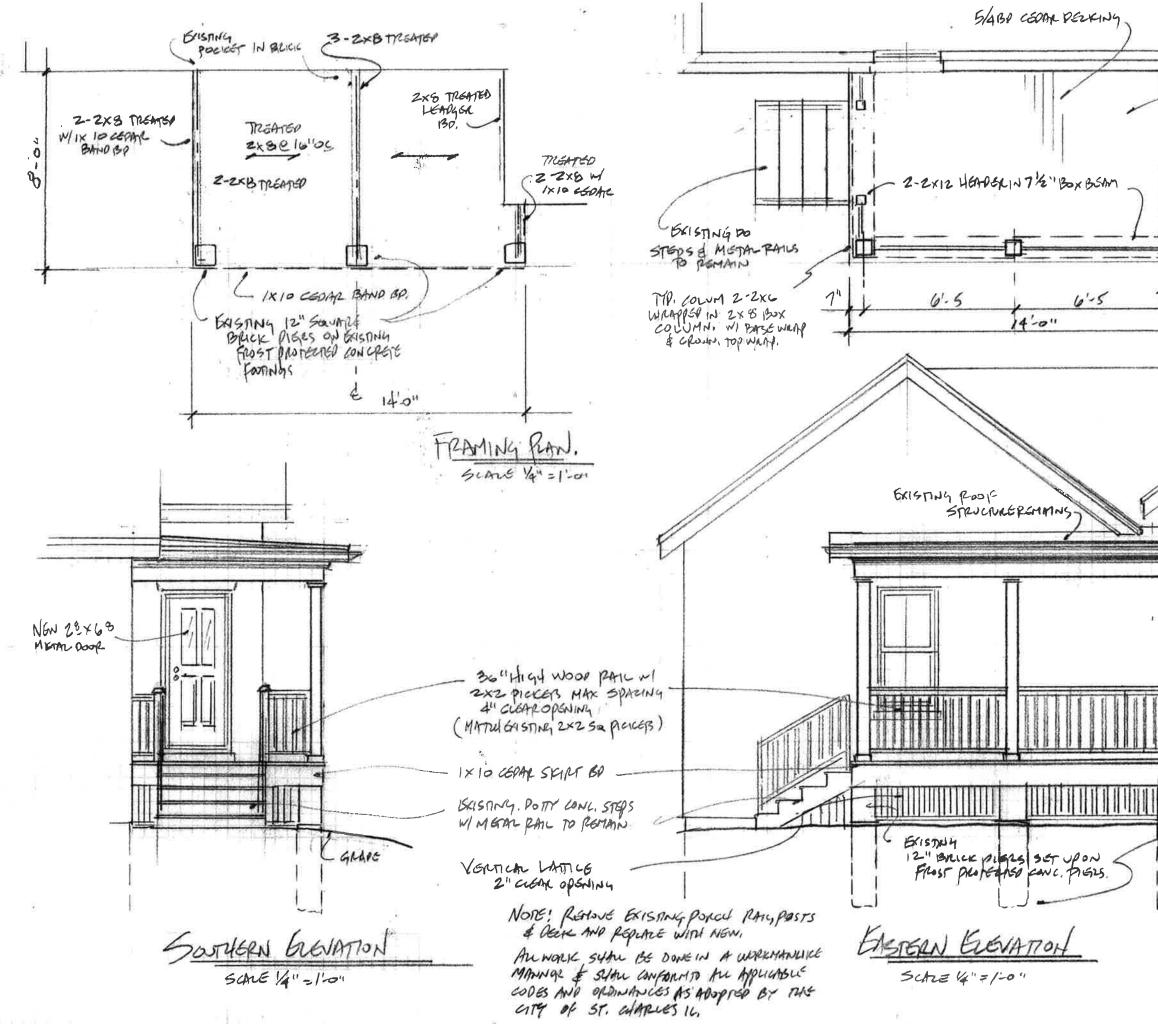

| ST. CHARLES |               | HISTORIC PRESERVATION COMMISSION<br>Agenda Item Executive Summary |               |                               |    |                                  |       |
|-------------|---------------|-------------------------------------------------------------------|---------------|-------------------------------|----|----------------------------------|-------|
|             |               | Agenda Item<br>Title/Address:                                     | Porch repair  |                               |    |                                  |       |
|             |               | Proposal:                                                         |               |                               |    |                                  |       |
|             |               | Petitioner:                                                       |               |                               |    |                                  |       |
|             |               | Please check ap                                                   | propriate box | ( <b>x</b> )                  |    |                                  |       |
|             |               | PUBLIC HEARING                                                    |               |                               |    | MEETING<br>3/4/15                | X     |
| AGE         | NDA ITEM      | CATEGORY:                                                         |               |                               |    |                                  |       |
| Х           | Certificate o | of Appropriateness                                                | Fa            | Façade Improvement Plan       |    |                                  |       |
|             | Preliminary   | Review                                                            |               | Landmark/District Designation |    |                                  |       |
|             | Discussion 1  | ltem                                                              |               | Commission Business           |    |                                  |       |
| ATT         | ACHMENT       | S:                                                                |               |                               |    |                                  |       |
| Photo       | os of 308 Wal | nut St.                                                           |               |                               |    |                                  |       |
| Plan        | drawings      |                                                                   |               |                               |    |                                  |       |
| EXE         | CUTIVE SU     | MMARY:                                                            |               |                               |    |                                  |       |
| existi      | ing.          | ement of porch dec                                                | ·             | , posts, ar                   | nd | header. The new materials will n | natch |